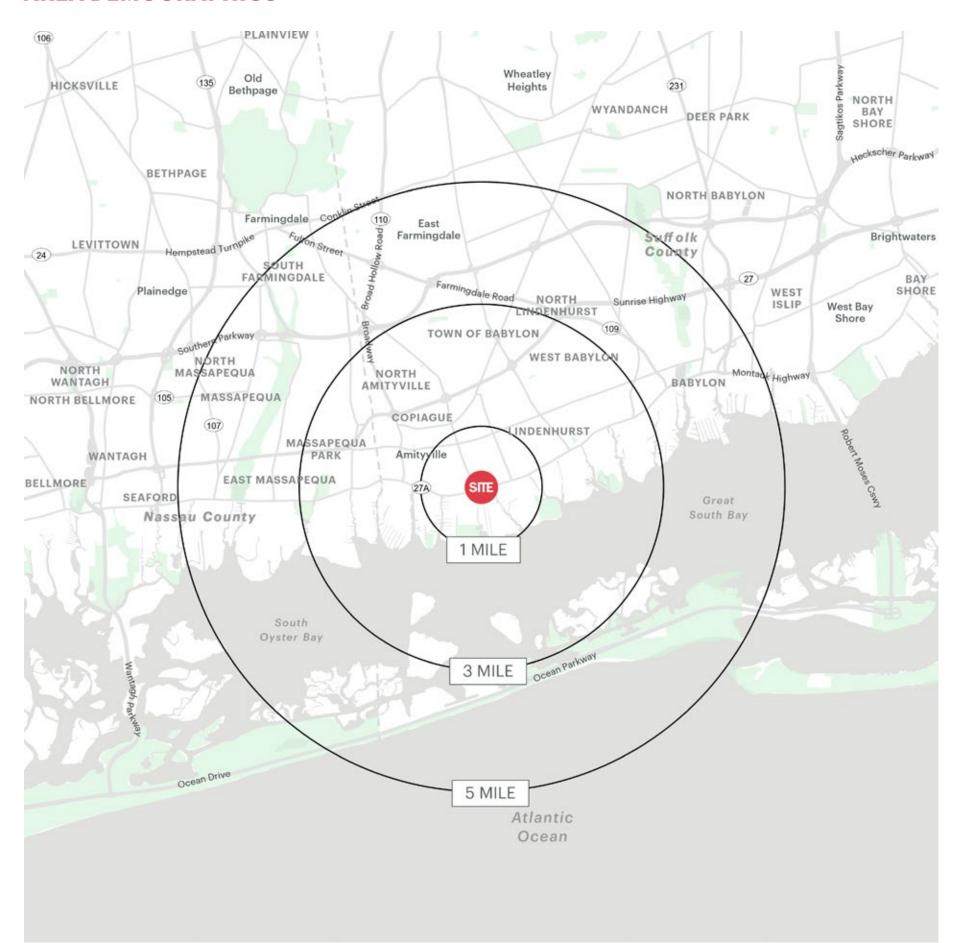

### **AREA DEMOGRAPHICS**

### **1 MILE RADIUS**

**POPULATION** 

21,277

**HOUSEHOLDS** 

7,686

**AVERAGE HOUSEHOLD INCOME** 

\$121,596

**MEDIAN HOUSEHOLD INCOME** 

\$99,254

**COLLEGE GRADUATES (BACHELOR'S +)** 

4,272 - 17.7%

**TOTAL BUSINESSES** 

593

**TOTAL EMPLOYEES** 

4,261

**DAYTIME POPULATION (W/16 YR +)** 

15,157

### **3 MILE RADIUS**

**POPULATION** 

112,334

**HOUSEHOLDS** 

37,470

**AVERAGE HOUSEHOLD INCOME** 

\$131,242

**MEDIAN HOUSEHOLD INCOME** 

\$103,556

**COLLEGE GRADUATES (BACHELOR'S +)** 

24,345 - 20.1%

**TOTAL BUSINESSES** 

3,822

TOTAL EMPLOYEES

36,825

**DAYTIME POPULATION (W/16 YR+)** 

92,821

### **5 MILE RADIUS**

**POPULATION** 

240,118

**HOUSEHOLDS** 

80,977

**AVERAGE HOUSEHOLD INCOME** 

\$148,215

MEDIAN HOUSEHOLD INCOME

\$114,156

**COLLEGE GRADUATES (BACHELOR'S+)** 

63,188 - 25.3%

**TOTAL BUSINESSES** 

9,304

**TOTAL EMPLOYEES** 

83,872

**DAYTIME POPULATION (W/16 YR +)** 

203,996

901-925 MONTAUK HIGHWAY COPIAGUE, NY ripcony.com