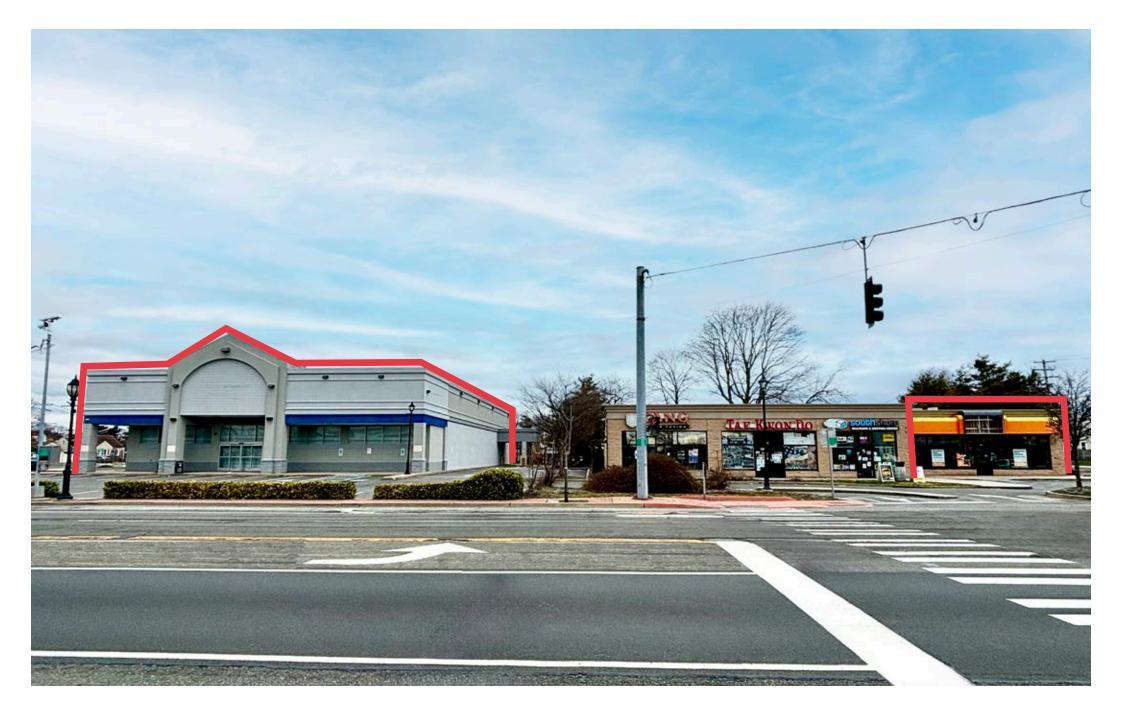

# **EXTERIOR PHOTO - FORMER RITE AID**

#### SIZE

Former Rite Aid: 11,347 SF | ±80 FT Frontage End Cap: 2,200 SF

### **CO-TENANTS**

Tang Asian Fusion, Tae Kwon Do, South Shore Mailroom

#### **NEIGHBORS**

CVS, Verizon, Chase Bank, Vision World, Carvel, Wendy's

#### **COMMENTS**

Vented Former Restaurant Space Available

Prime end cap

Ample parking

24,395 vehicles pass this site per day