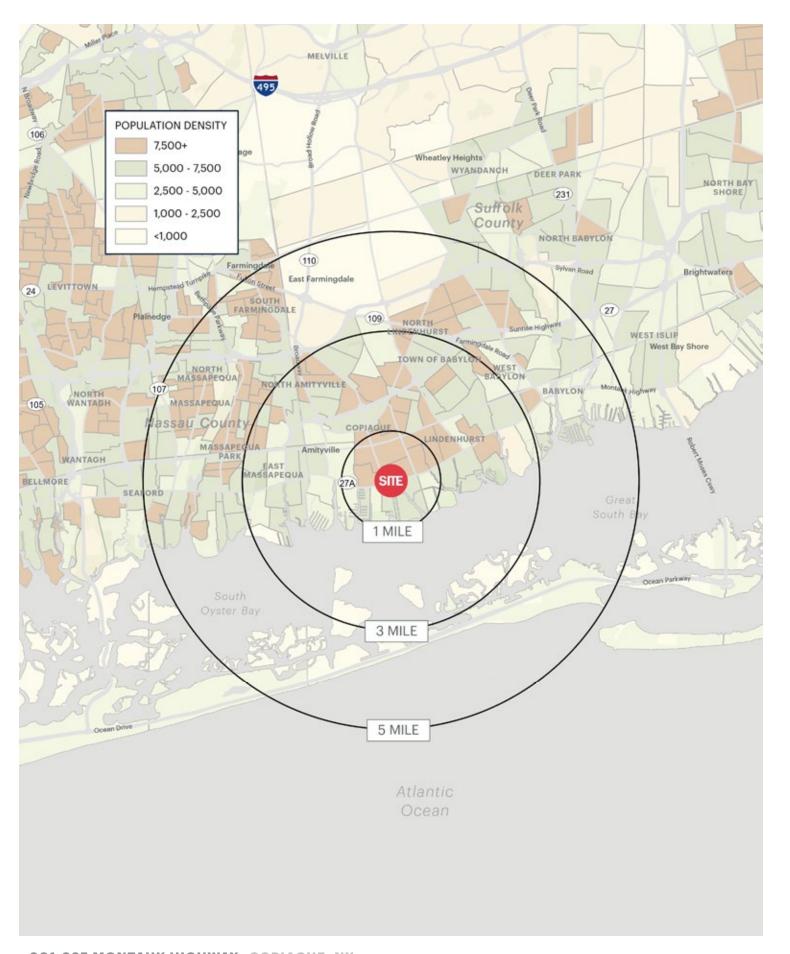

### **AREA DEMOGRAPHICS**

### **1 MILE RADIUS**

**POPULATION** 

21,277

**HOUSEHOLDS** 

7,686

**AVERAGE HOUSEHOLD INCOME** 

\$121,596

**MEDIAN HOUSEHOLD INCOME** 

\$99,254

**COLLEGE GRADUATES (BACHELOR'S +)** 

4,272 - 17.7%

**TOTAL BUSINESSES** 

593

**TOTAL EMPLOYEES** 

4,261

**DAYTIME POPULATION (W/16 YR +)** 

15,157

### **3 MILE RADIUS**

**POPULATION** 

112,334

**HOUSEHOLDS** 

37,470

**AVERAGE HOUSEHOLD INCOME** 

\$131,242

**MEDIAN HOUSEHOLD INCOME** 

\$103,556

**COLLEGE GRADUATES (BACHELOR'S +)** 

24,345 - 20.1%

**TOTAL BUSINESSES** 

3,822

TOTAL EMPLOYEES

36,825

**DAYTIME POPULATION (W/16 YR+)** 

92,821

### **5 MILE RADIUS**

**POPULATION** 

240,118

**HOUSEHOLDS** 

80,977

**AVERAGE HOUSEHOLD INCOME** 

\$148,215

MEDIAN HOUSEHOLD INCOME

\$114,156

**COLLEGE GRADUATES (BACHELOR'S+)** 

63,188 - 25.3%

**TOTAL BUSINESSES** 

9,304

**TOTAL EMPLOYEES** 

83,872

**DAYTIME POPULATION (W/16 YR +)** 

203,996

901-925 MONTAUK HIGHWAY COPIAGUE, NY ripcony.com