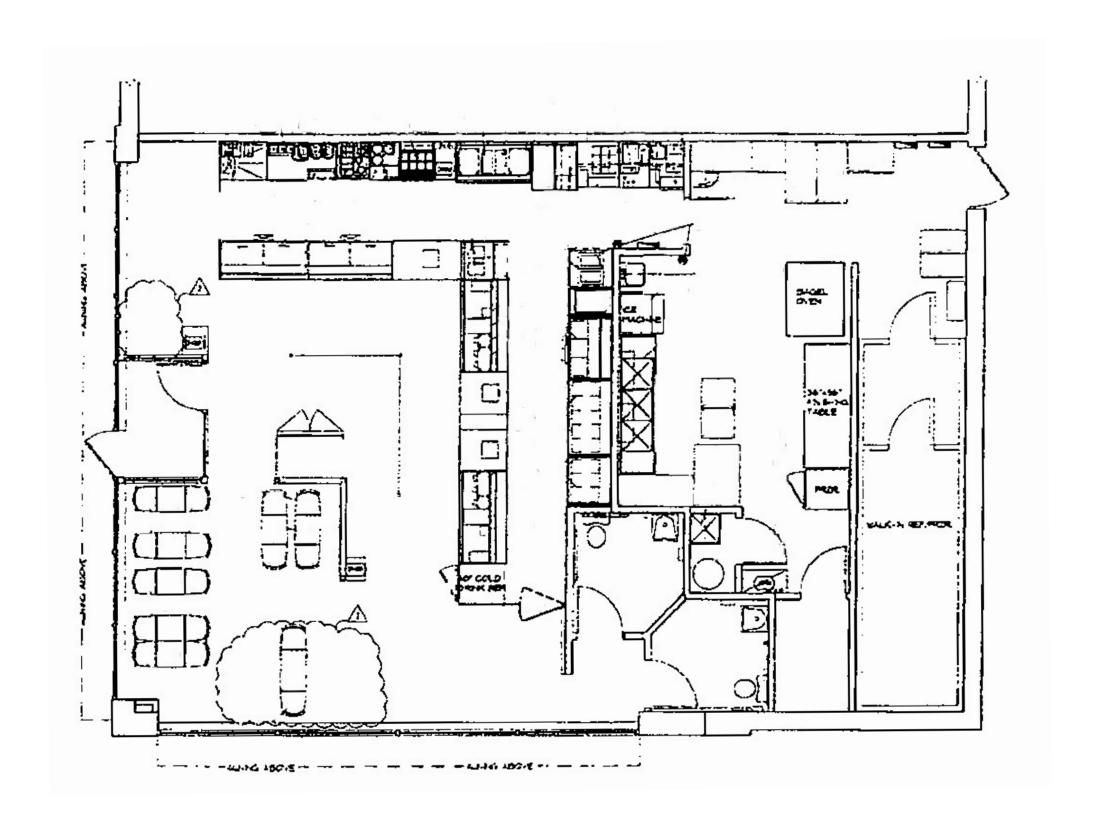

e Aid: 11,347 SF | ±80 FT Frontage End Cap: 2,200 SF

#### **ASKING RENT**

**Upon Request** 

### **CO-TENANTS**

Tang Asian Fusion, Tae Kwon Do, South Shore Mailroom

#### **NEIGHBORS**

CVS, Verizon, Chase Bank, Vision World, Carvel, Wendy's

#### **COMMENTS**

Vented Former Restaurant Space Available

Prime end cap

Ample parking

24,395 vehicles pass this site per day

# **CONTACT EXCLUSIVE AGENTS**

### **JASON SOBEL**

jsobel@ripcony.com 516.933.8880

### **JULIANA CHIARELLI**

jchiarelli@ripcony.com 516.933.8880



# **INTERIOR PHOTOS - FORMER DUNKIN'**









# **EXTERIOR PHOTO - FORMER RITE AID**



### **SITE PLAN - FORMER RITE AID**





EXISTING MEZZANINE FLOOR PLAN

SOME UP - 1-0



EXISTING FIRST FLOOR PLAN

LODI SCALE VE' = 1-0"

# **FLOOR PLAN - FORMER DUNKIN' DONUTS**



# **MARKET AERIAL**



# **AERIAL**



### **AREA DEMOGRAPHICS**



### **1 MILE RADIUS**

**POPULATION** 

21,277

**HOUSEHOLDS** 

7,686

**AVERAGE HOUSEHOLD INCOME** 

\$121,596

**MEDIAN HOUSEHOLD INCOME** 

\$99,254

**COLLEGE GRADUATES (BACHELOR'S +)** 

4,272 - 17.7%

**TOTAL BUSINESSES** 

593

**TOTAL EMPLOYEES** 

4,261

**DAYTIME POPULATION (W/16 YR +)** 

15,157

### **3 MILE RADIUS**

**POPULATION** 

112,334

**HOUSEHOLDS** 

37,470

**AVERAGE HOUSEHOLD INCOME** 

\$131,242

**MEDIAN HOUSEHOLD INCOME** 

\$103,556

**COLLEGE GRADUATES (BACHELOR'S +)** 

24,345 - 20.1%

**TOTAL BUSINESSES** 

3,822

TOTAL EMPLOYEES

36,825

**DAYTIME POPULATION (W/16 YR+)** 

92,821

### **5 MILE RADIUS**

**POPULATION** 

240,118

**HOUSEHOLDS** 

80,977

**AVERAGE HOUSEHOLD INCOME** 

\$14