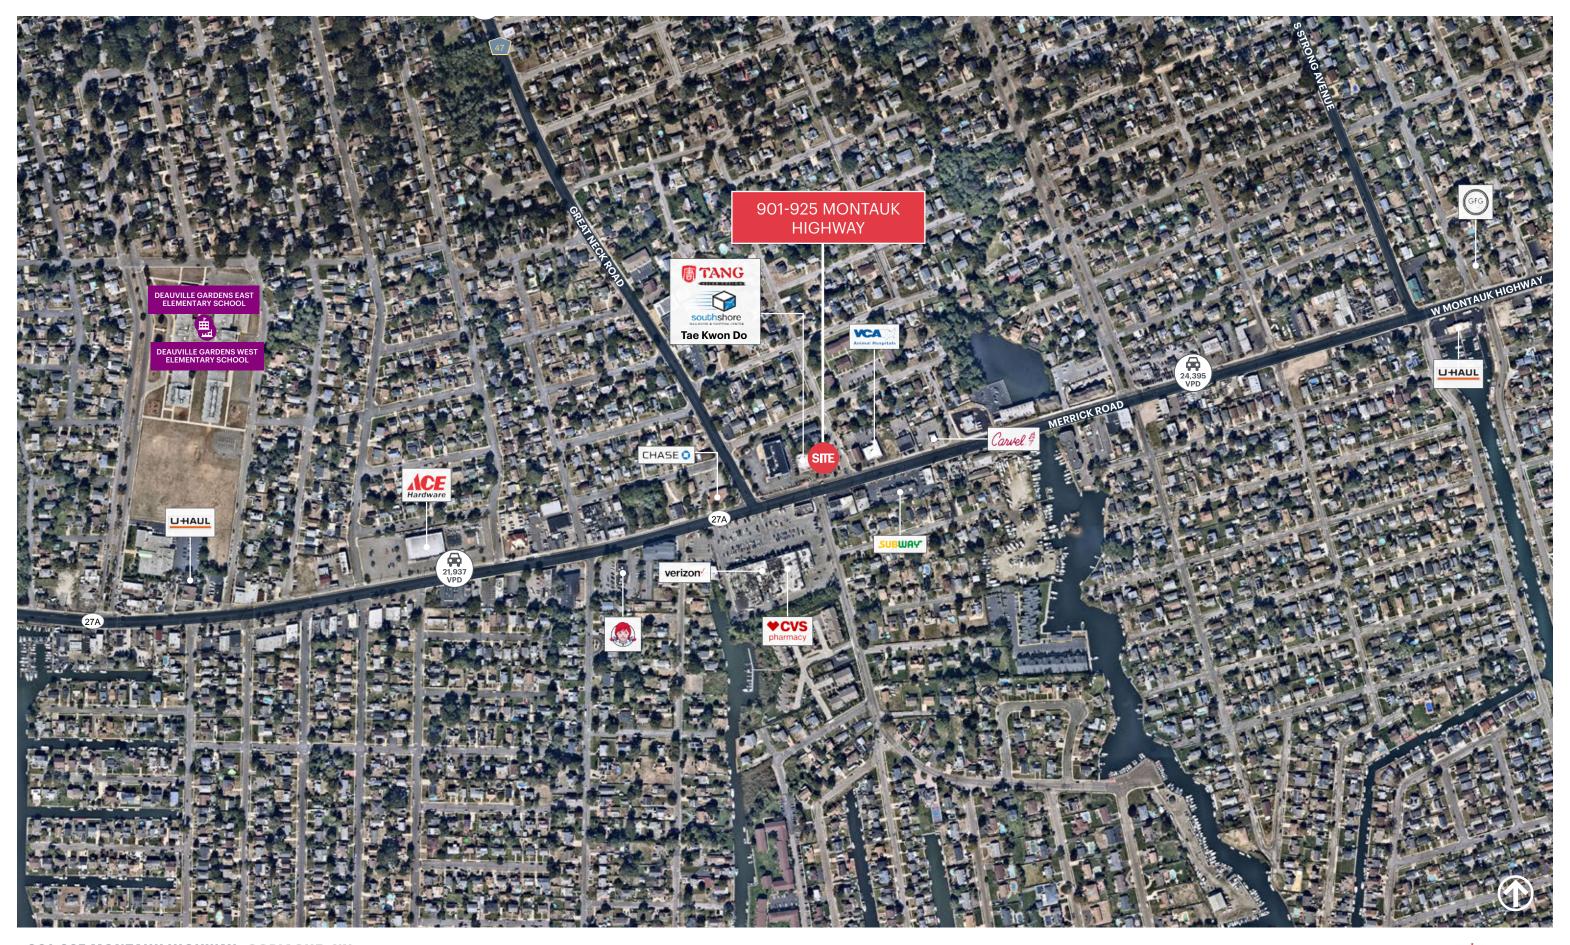

FT Frontage End Cap: 2,200 SF

#### **ASKING RENT**

**Upon Request** 

### **CO-TENANTS**

Tang Asian Fusion, Tae Kwon Do, South Shore Mailroom

#### **NEIGHBORS**

CVS, Verizon, Chase Bank, Vision World, Carvel, Wendy's

#### **COMMENTS**

Vented Former Restaurant Space Available

Prime end cap

Ample parking

24,395 vehicles pass this site per day

# **CONTACT EXCLUSIVE AGENTS**

### **JASON SOBEL**

jsobel@ripcony.com 516.933.8880

### **JULIANA CHIARELLI**

jchiarelli@ripcony.com 516.933.8880



# **INTERIOR PHOTOS - FORMER DUNKIN'**









# **EXTERIOR PHOTO - FORMER RITE AID**



### **SITE PLAN - FORMER RITE AID**





EXISTING MEZZANINE FLOOR PLAN

SOME UP - 1-0



EXISTING FIRST FLOOR PLAN

LODI SCALE VE' = 1-0"

# **FLOOR PLAN - FORMER DUNKIN' DONUTS**



# **MARKET AERIAL**



# **AERIAL**



### **AREA DEMOGRAPHICS**



### **1 MILE RADIUS**

**POPULATION** 

21,277

**HOUSEHOLDS** 

7,686

**AVERAGE HOUSEHOLD INCOME** 

\$121,596

**MEDIAN HOUSEHOLD INCOME** 

\$99,254

**COLLEGE GRADUATES (BACHELOR'S +)** 

4,272 - 17.7%

**TOTAL BUSINESSES** 

593

**TOTAL EMPLOYEES** 

4,261

**DAYTIME POPULATION (W/16 YR +)** 

15,157

### **3 MILE RADIUS**

**POPULATION** 

112,334

**HOUSEHOLDS** 

37,470

**AVERAGE HOUSEHOLD INCOME** 

\$131,242

**MEDIAN HOUSEHOLD INCOME** 

\$103,556

**COLLEGE GRADUATES (BACHELOR'S +)** 

24,345 - 20.1%

**TOTAL BUSINESSES** 

3,822

TOTAL EMPLOYEES

36,825

**DAYTIME POPULATION (W/16 YR+)** 

92,821

### **5 MILE RADIUS**

**POPULATION** 

240,118

**HOUSEHOLDS** 

80,977

**AVERAGE HOUSEHOLD INCOME** 

\$148,215

MEDIAN HOUSEHOLD