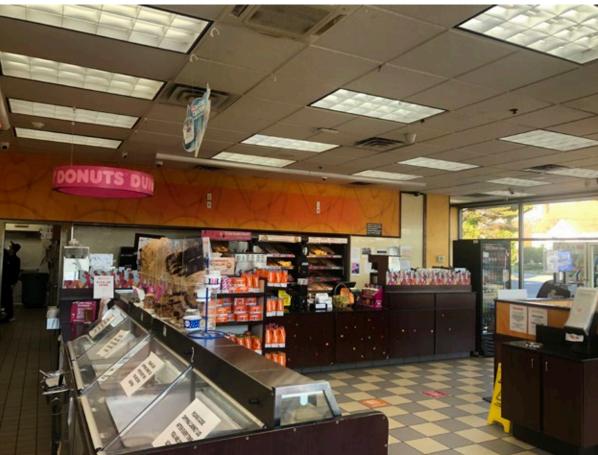

# **RETAIL SPACE**

# COPIAGUE, NY

### 901-925 MONTAUK HIGHWAY

#### SIZE

Former Rite Aid: 11,347 SF | ±80 FT Frontage End Cap: 2,200 SF

#### **ASKING RENT**

**Upon Request** 

### **CO-TENANTS**

Tang Asian Fusion, Tae Kwon Do, South Shore Mailroom

#### **NEIGHBORS**

CVS, Verizon, Chase Bank, Vision World, Carvel, Wendy's

#### **COMMENTS**

Vented Former Restaurant Space Available

Prime end cap

Ample parking

24,395 vehicles pass this site per day

# **CONTACT EXCLUSIVE AGENTS**

### **JASON SOBEL**

jsobel@ripcony.com 516.933.8880

### **JULIANA CHIARELLI**

jchiarelli@ripcony.com 516.933.8880



# **INTERIOR PHOTOS - FORMER DUNKIN'**









# **EXTERIOR PHOTO - FORMER RITE AID**



### **SITE PLAN - FORMER RITE AID**





EXISTING MEZZANINE FLOOR PLAN

SOME UP - 1-0



EXISTING FIRST FLOOR PLAN

LODI SCALE VE' = 1-0"

# **FLOOR PLAN - FORMER DUNKIN' DONUTS**



# **MARKET AERIAL**



# **AERIAL**



### **AREA DEMOGRAPHICS**



### **1 MILE RADIUS**

**POPULATION** 

21,277

**HOUSEHOLDS** 

7,686

**AVERAGE HOUSEHOLD INCOME** 

\$121,596

**MEDIAN HOUSEHOLD INCOME** 

\$99,254

**COLLEGE GRADUATES (BACHELOR'S +)** 

4,272 - 17.7%

**TOTAL BUSINESSES** 

593

**TOTAL EMPLOYEES** 

4,261

**DAYTIME POPULATION (W/16 YR +)** 

15,157

### **3 MILE RADIUS**

**POPULATION** 

112,334

**HOUSEHOLDS** 

37,470

**AVERAGE HOUSEHOLD INCOME** 

\$131,242

**MEDIAN HOUSEHOLD INCOME** 

\$103,556

**COLLEGE GRADUATES (BACHELOR'S +)