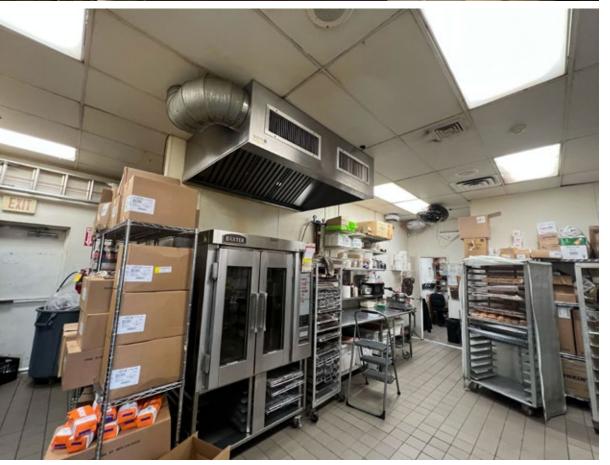

# **RETAIL SPACE**

# COPIAGUE, NY

### 901-925 MONTAUK HIGHWAY

#### SIZE

Former Rite Aid: 11,347 SF | ±80 FT Frontage End Cap: 2,200 SF

#### **ASKING RENT**

**Upon Request** 

### **CO-TENANTS**

Tang Asian Fusion, Tae Kwon Do, South Shore Mailroom

#### **NEIGHBORS**

CVS, Verizon, Chase Bank, Vision World, Carvel, Wendy's

#### **COMMENTS**

Vented Former Restaurant Space Available

Prime end cap

Ample parking

24,395 vehicles pass this site per day

# **CONTACT EXCLUSIVE AGENTS**

### **JASON SOBEL**

jsobel@ripcony.com 516.933.8880

### **JULIANA CHIARELLI**

jchiarelli@ripcony.com 516.933.8880



# **INTERIOR PHOTOS - FORMER DUNKIN'**









# **EXTERIOR PHOTO - FORMER RITE AID**



### **SITE PLAN - FORMER RITE AID**





EXISTING MEZZANINE FLOOR PLAN

SOME UP - 1-0



EXISTING FIRST FLOOR PLAN

LODI SCALE VE' = 1-0"

# **FLOOR PLAN - FORMER DUNKIN' DONUTS**



# **MARKET AERIAL**



# **AERIAL**



### **AREA DEMOGRAPHICS**



### **1 MILE RADIUS**

**POPULATION** 

21,277

**HOUSEHOLDS** 

7,686

**AVERAGE HOUSEHOLD INCOME** 

\$121,596

**MEDIAN HOUSEHOLD INCOME** 

\$99,254

**COLLEGE GRADUATES (BACHELOR'S +)** 

4,272 - 17.7%

**TOTAL BUSINESSES** 

593

**TOTAL EMPLOYEES** 

4,261

**DAYTIME POPULATION (W/16 YR +)** 

15,157

### **3 MILE RADIUS**

**POPULATION** 

112,334

**HOUSEHOLDS** 

37,470

**AVERAGE HOUSEHOLD INCOME** 

\$131,242

**MEDIAN HOUSEHOLD INCOME** 

\$103,556

**COLLEGE GRADUATES (BACHELOR'S +)**