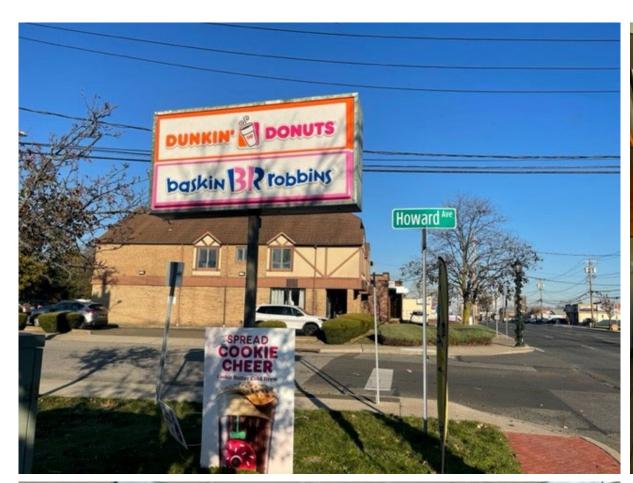

# **RETAIL SPACE**

# COPIAGUE, NY

### 901-925 MONTAUK HIGHWAY

#### SIZE

Former Rite Aid: 11,347 SF | ±80 FT Frontage End Cap: 2,200 SF

#### **ASKING RENT**

**Upon Request** 

### **CO-TENANTS**

Tang Asian Fusion, Tae Kwon Do, South Shore Mailroom

#### **NEIGHBORS**

CVS, Verizon, Chase Bank, Vision World, Carvel, Wendy's

#### **COMMENTS**

Vented Former Restaurant Space Available

Prime end cap

Ample parking

24,395 vehicles pass this site per day

# **CONTACT EXCLUSIVE AGENTS**

### **JASON SOBEL**

jsobel@ripcony.com 516.933.8880

### **JULIANA CHIARELLI**

jchiarelli@ripcony.com 516.933.8880



# **INTERIOR PHOTOS - FORMER DUNKIN'**









# **EXTERIOR PHOTO - FORMER RITE AID**



### **SITE PLAN - FORMER RITE AID**





EXISTING MEZZANINE FLOOR PLAN

SOME UP - 1-0



EXISTING FIRST FLOOR PLAN

LODI SCALE VE' = 1-0"

# **FLOOR PLAN - FORMER DUNKIN' DONUTS**



# **MARKET AERIAL**



# **AERIAL**



### **AREA DEMOGRAPHICS**



### **1 MILE RADIUS**

**POPULATION** 

21,277

**HOUSEHOLDS** 

7,686

**AVERAGE HOUSEHOLD INCOME** 

\$121,596

**MEDIAN HOUSEHOLD INCOME** 

\$99,254

**COLLEGE GRADUATES (BACHELOR'S +)** 

4,272 - 17.7%

**TOTAL BUSINESSES** 

593

**TOTAL EMPLOYEES** 

4,261

**DAYTIME POPULATION (W/16 YR +)** 

15,157

### **3 MILE RADIUS**

**POPULATION** 

112,334

**HOUSEHOLDS** 

37,470

**AVERAGE HOUSEHOLD INCOME** 

\$131,242

**MEDIAN HOUSEHOLD INCOME** 

\$103,556

**COLLEGE GRADUATES (BACHELOR'S