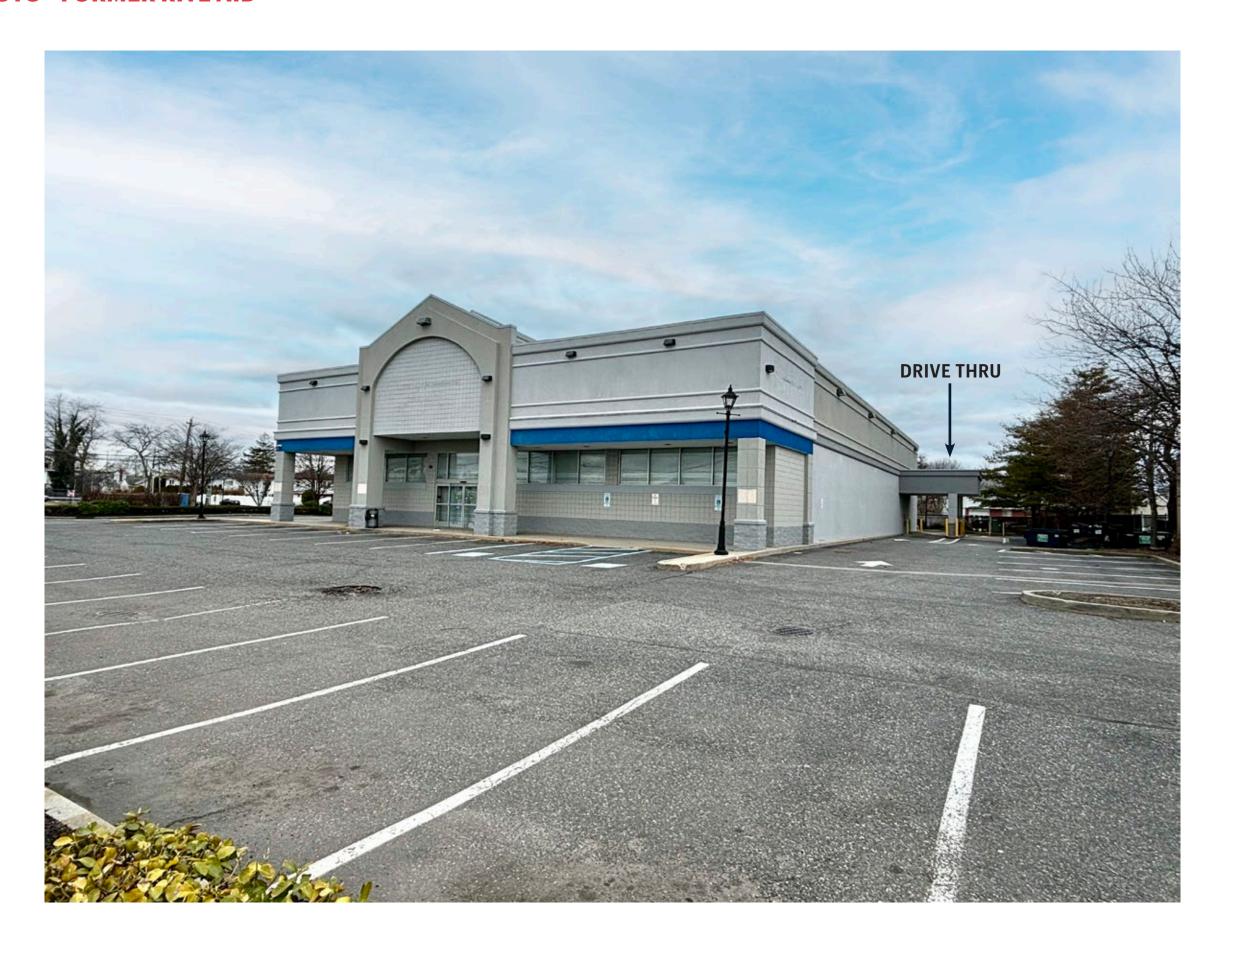

# **RETAIL SPACE**

# COPIAGUE, NY

### 901-925 MONTAUK HIGHWAY

#### SIZE

Former Rite Aid: 11,347 SF | ±80 FT Frontage End Cap: 2,200 SF

#### **ASKING RENT**

**Upon Request** 

### **CO-TENANTS**

Tang Asian Fusion, Tae Kwon Do, South Shore Mailroom

#### **NEIGHBORS**

CVS, Verizon, Chase Bank, Vision World, Carvel, Wendy's

#### **COMMENTS**

Vented Former Restaurant Space Available

Prime end cap

Ample parking

24,395 vehicles pass this site per day

# **CONTACT EXCLUSIVE AGENTS**

### **JASON SOBEL**

jsobel@ripcony.com 516.933.8880

### **JULIANA CHIARELLI**

jchiarelli@ripcony.com 516.933.8880



# **INTERIOR PHOTOS - FORMER DUNKIN'**









# **EXTERIOR PHOTO - FORMER RITE AID**



### **SITE PLAN - FORMER RITE AID**





EXISTING MEZZANINE FLOOR PLAN

SOME UP - 1-0



EXISTING FIRST FLOOR PLAN

LODI SCALE VE' = 1-0"

# **FLOOR PLAN - FORMER DUNKIN' DONUTS**



# **MARKET AERIAL**



# **AERIAL**



### **AREA DEMOGRAPHICS**



### **1 MILE RADIUS**

**POPULATION** 

21,277

**HOUSEHOLDS** 

7,686

**AVERAGE HOUSEHOLD INCOME** 

\$121,596

**MEDIAN HOUSEHOLD INCOME** 

\$99,254

**COLLEGE GRADUATES (BACHELOR'S +)** 

4,272 - 17.7%

**TOTAL BUSINESSES** 

593

**TOTAL EMPLOYEES** 

4,261

**DAYTIME POPULATION (W/16 YR +)** 

15,157

### **3 MILE RADIUS**

**POPULATION** 

112,334

**HOUSEHOLDS** 

37,470

**AVERAGE HOUSEHOLD INCOME** 

\$131,242

**MEDIAN HOUSEHOLD INCOME** 

\$103,556

**COLLEGE GRADUATES (BACHELOR'S +)** 

24,345 - 20.1%

**TOTAL BUSINESSES** 

3,