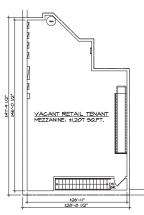

# **RETAIL SPACE**

# COPIAGUE, NY

### 901-925 MONTAUK HIGHWAY

#### SIZE

Former Rite Aid: 11,347 SF | ±80 FT Frontage End Cap: 2,200 SF

#### **ASKING RENT**

**Upon Request** 

### **CO-TENANTS**

Tang Asian Fusion, Tae Kwon Do, South Shore Mailroom

#### **NEIGHBORS**

CVS, Verizon, Chase Bank, Vision World, Carvel, Wendy's

#### **COMMENTS**

Vented Former Restaurant Space Available

Prime end cap

Ample parking

24,395 vehicles pass this site per day

# **CONTACT EXCLUSIVE AGENTS**

### **JASON SOBEL**

jsobel@ripcony.com 516.933.8880

### **JULIANA CHIARELLI**

jchiarelli@ripcony.com 516.933.8880



# **INTERIOR PHOTOS - FORMER DUNKIN'**









# **EXTERIOR PHOTO - FORMER RITE AID**



### **SITE PLAN - FORMER RITE AID**





EXISTING MEZZANINE FLOOR PLAN

SOME UP - 1-0



EXISTING FIRST FLOOR PLAN

LODI SCALE VE' = 1-0"

# **FLOOR PLAN - FORMER DUNKIN' DONUTS**



# **MARKET AERIAL**



# **AERIAL**



### **AREA DEMOGRAPHICS**



### **1 MILE RADIUS**

**POPULATION** 

21,277

**HOUSEHOLDS** 

7,686

**AVERAGE HOUSEHOLD INCOME** 

\$121,596

**MEDIAN HOUSEHOLD INCOME** 

\$99,254

**COLLEGE GRADUATES (BACHELOR'S +)** 

4,272 - 17.7%

**TOTAL BUSINESSES** 

593

**TOTAL EMPLOYEES** 

4,261

**DAYTIME POPULATION (W/16 YR +)** 

15,157

### **3 MILE RADIUS**

**POPULATION** 

112,334

**HOUSEHOLDS** 

37,470

**AVERAGE HOUSEHOLD INCOME** 

\$131,242

**MEDIAN HOUSEHOLD INCOME** 

\$103,556

**COLLEGE GRADUATES (BACHELOR'S +)** 

24,345 - 20.1%

**TOTAL BUSINESSES** 

3,822

TOTAL EMPLOYEES

36,825

**DAYTIME P