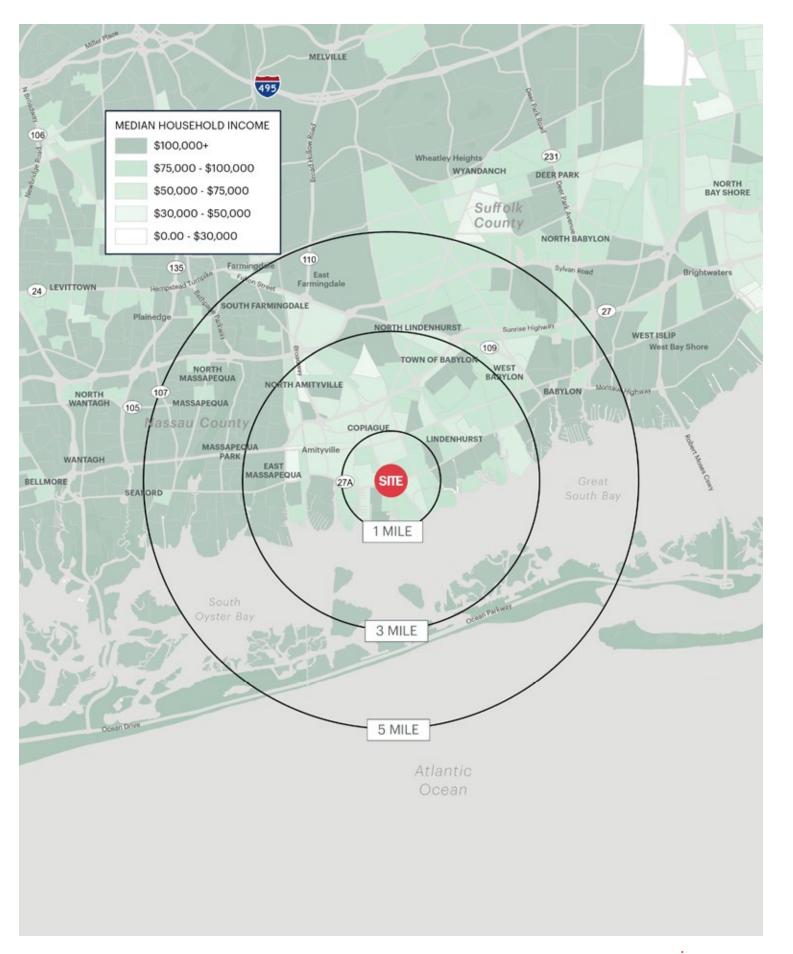

### **AREA DEMOGRAPHICS**

### **1 MILE RADIUS**

**POPULATION** 

21,277

**HOUSEHOLDS** 

7,686

**AVERAGE HOUSEHOLD INCOME** 

\$121,596

**MEDIAN HOUSEHOLD INCOME** 

\$99,254

**COLLEGE GRADUATES (BACHELOR'S +)** 

4,272 - 17.7%

**TOTAL BUSINESSES** 

593

**TOTAL EMPLOYEES** 

4,261

**DAYTIME POPULATION (W/16 YR +)** 

15,157

### **3 MILE RADIUS**

**POPULATION** 

112,334

**HOUSEHOLDS** 

37,470

**AVERAGE HOUSEHOLD INCOME** 

\$131,242

**MEDIAN HOUSEHOLD INCOME** 

\$103,556

**COLLEGE GRADUATES (BACHELOR'S +)** 

24,345 - 20.1%

**TOTAL BUSINESSES** 

3,822

TOTAL EMPLOYEES

36,825

**DAYTIME POPULATION (W/16 YR+)** 

92,821

### **5 MILE RADIUS**

**POPULATION** 

240,118

**HOUSEHOLDS** 

80,977

**AVERAGE HOUSEHOLD INCOME** 

\$148,215

MEDIAN HOUSEHOLD INCOME

\$114,156

**COLLEGE GRADUATES (BACHELOR'S+)** 

63,188 - 25.3%

**TOTAL BUSINESSES** 

9,304

**TOTAL EMPLOYEES** 

83,872

**DAYTIME POPULATION (W/16 YR +)** 

203,996

901-925 MONTAUK HIGHWAY COPIAGUE, NY ripcony.com