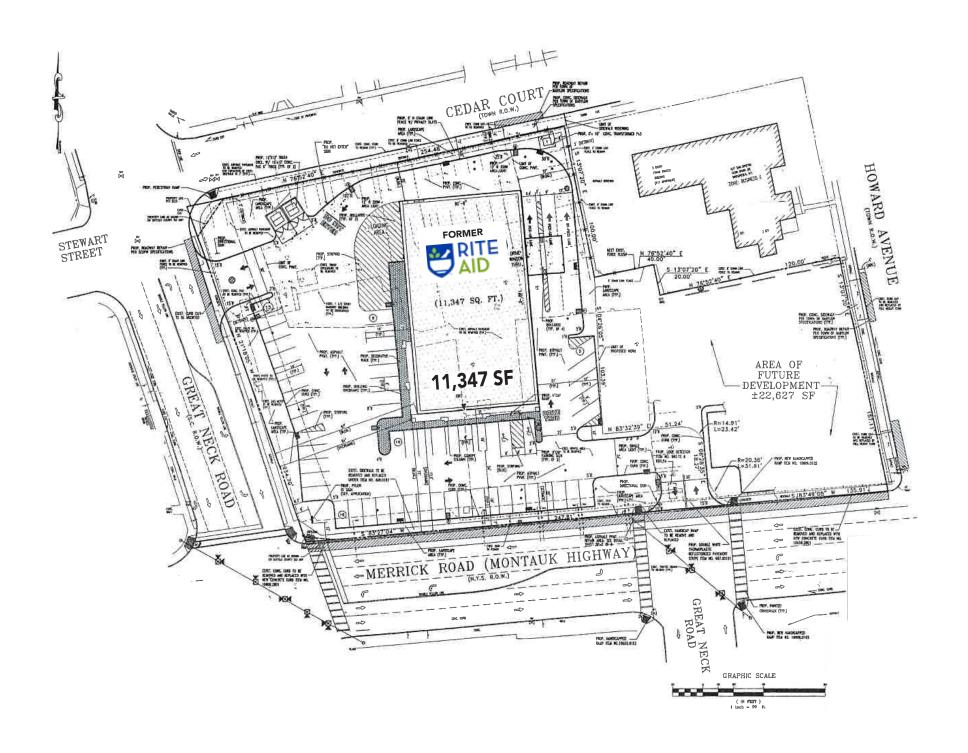

### **SITE PLAN - FORMER RITE AID**

EXISTING MEZZANINE FLOOR PLAN

SOME UP - 1-0

EXISTING FIRST FLOOR PLAN

LODI SCALE VE' = 1-0"