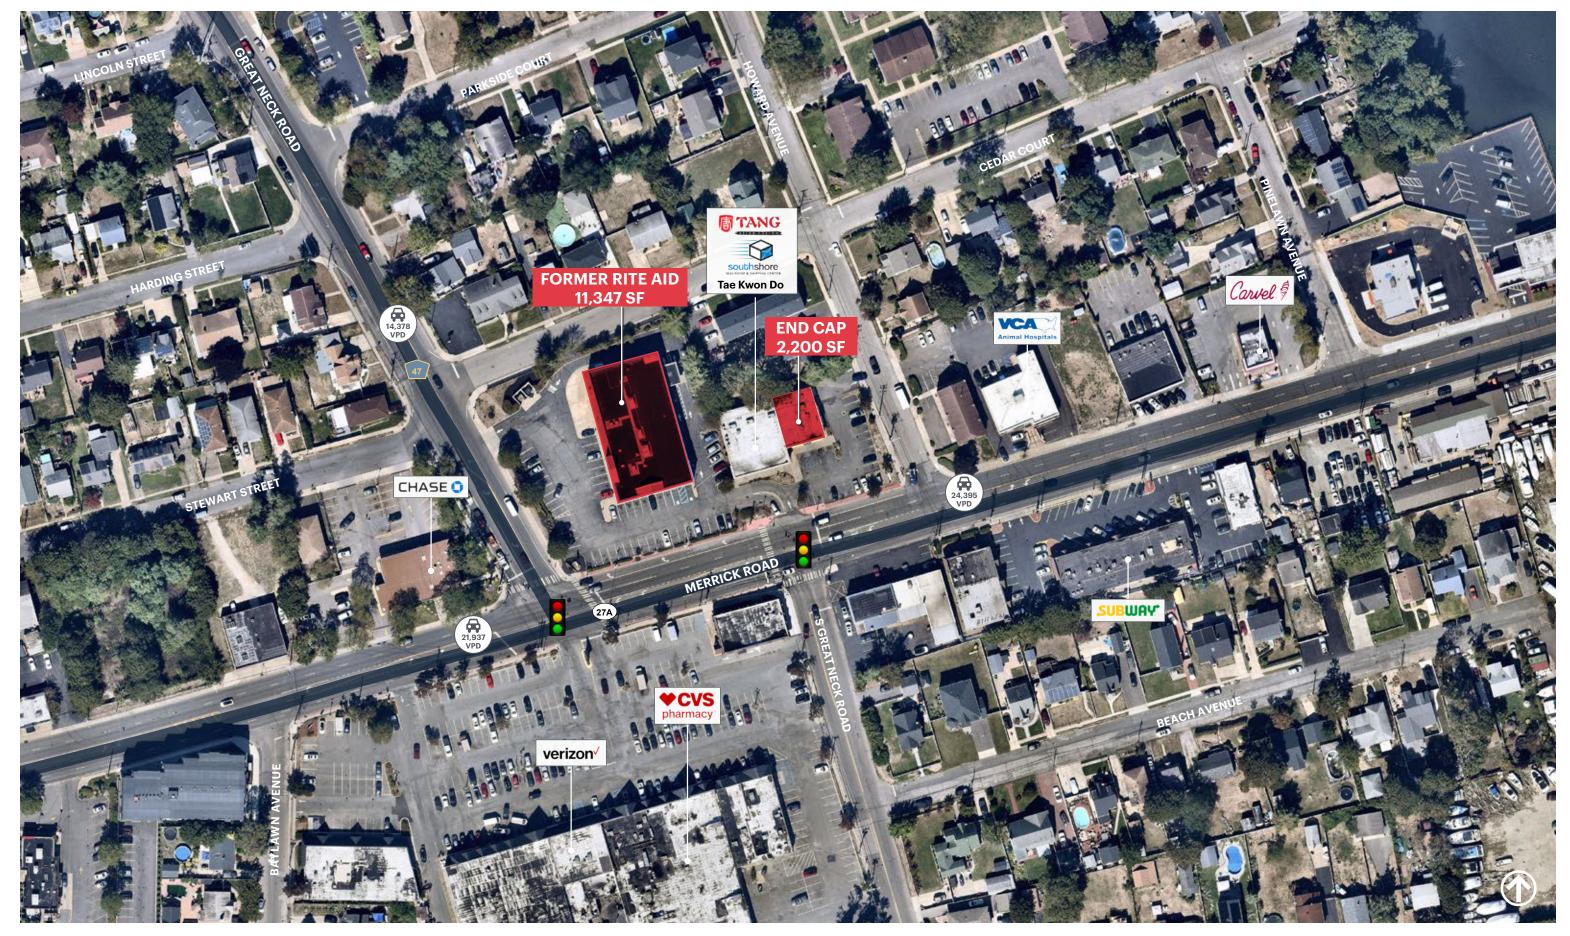

#### SIZE

Former Rite Aid: 11,347 SF | ±80 FT Frontage End Cap: 2,200 SF

# **AERIAL**