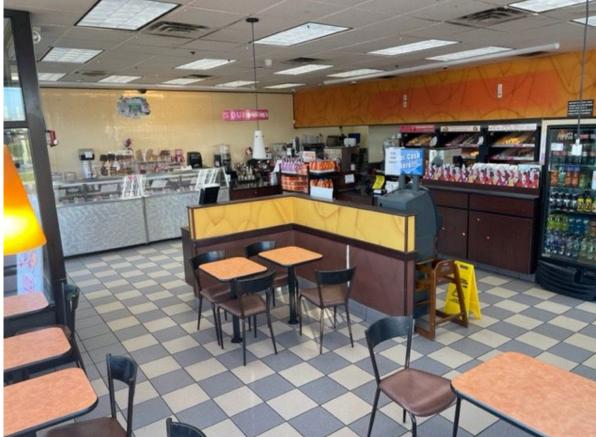

# **RETAIL SPACE**

# COPIAGUE, NY

### 901-925 MONTAUK HIGHWAY

#### SIZE

Former Rite Aid: 11,347 SF | ±80 FT Frontage End Cap: 2,200 SF

#### **ASKING RENT**

**Upon Request** 

### **CO-TENANTS**

Tang Asian Fusion, Tae Kwon Do, South Shore Mailroom

#### **NEIGHBORS**

CVS, Verizon, Chase Bank, Vision World, Carvel, Wendy's

#### **COMMENTS**

Vented Former Restaurant Space Available

Prime end cap

Ample parking

24,395 vehicles pass this site per day

# **CONTACT EXCLUSIVE AGENTS**

### **JASON SOBEL**

jsobel@ripcony.com 516.933.8880

### **JULIANA CHIARELLI**

jchiarelli@ripcony.com 516.933.8880



# **INTERIOR PHOTOS - FORMER DUNKIN'**









# **EXTERIOR PHOTO - FORMER RITE AID**



### **SITE PLAN - FORMER RITE AID**





EXISTING MEZZANINE FLOOR PLAN

SOME UP - 1-0



EXISTING FIRST FLOOR PLAN

LODI SCALE VE' = 1-0"

# **FLOOR PLAN - FORMER DUNKIN' DONUTS**



# **MARKET AERIAL**



# **AERIAL**



### **AREA DEMOGRAPHICS**



### **1 MILE RADIUS**

**POPULATION** 

21,277

**HOUSEHOLDS** 

7,686

**AVERAGE HOUSEHOLD INCOME** 

\$121,596

**MEDIAN HOUSEHOLD INCOME** 

\$99,254

**COLLEGE GRADUATES (BACHELOR'S +)** 

4,272 - 17.7%

**TOTAL BUSINESSES** 

593

**TOTAL EMPLOYEES** 

4,261

**DAYTIME POPULATION (W/16 YR +)** 

15,157

### **3 MILE RADIUS**

**POPULATION** 

112,334

**HOUSEHOLDS** 

37,470

**AVERAGE HOUSEHOLD INCOME** 

\$131,242

**MEDIAN HOUSEHOLD INCOME** 

\$103,556

**COLLEGE GRADUATES (BACHELOR'S +)**