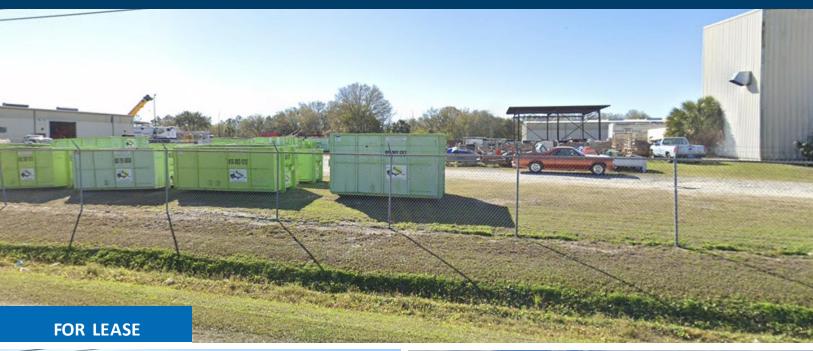

# 3110 Reynolds Rd

3110 REYNOLDS RD LAKELAND, FL 33803

# **Property Highlights**

- · Clear Height 18-20'
- 3 Phase Heavy Power
- Access to 6-7 docks
- · Access 1-2 acres of land

For information, please contact: