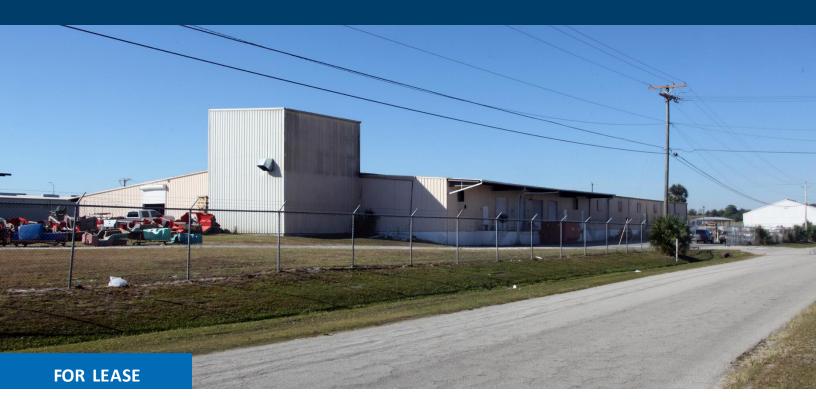

# 3110 Reynolds Rd

3110 REYNOLDS RD LAKELAND, FL 33803

# **Property Type**

Industrial

# **Property Highlights**

- · Clear Height 18-20'
- 3 Phase Heavy Power
- Access to 6-7 docks
- · Access 1-2 acres of land

For information, please contact: