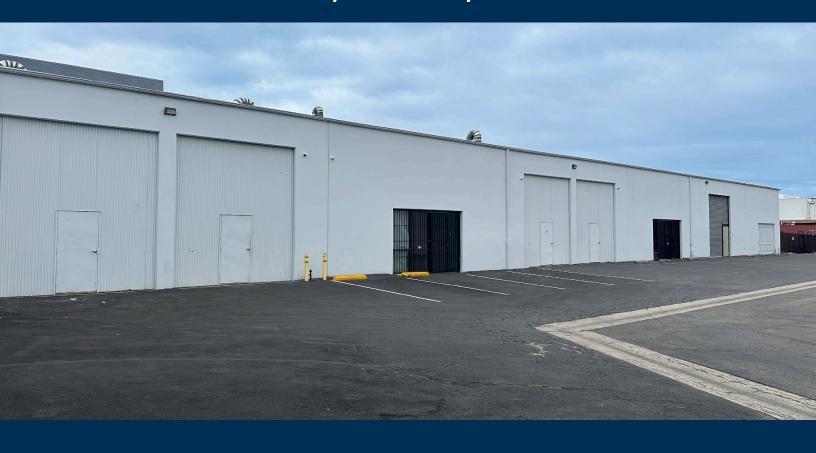

# ±12,545 SF INDUSTRIAL BUILDING 3220-3226 Pendleton Ave, Santa Ana, CA

### **PROPERTY FEATURES**

- ± 12,545 SF Freestanding Building
- ± 24,394 SF Lot Size
- 17' Clear Height
- 6 Ground Level Doors
- 400 Amps of Power / 3 Phase (Verify)
- Fenced Yard
- Single Tenant or Multi-Tenant Building