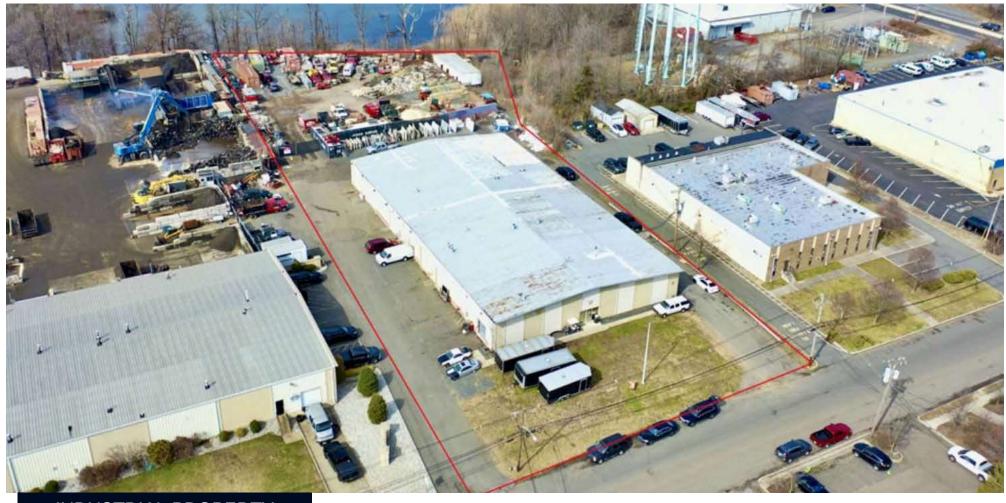

### ±18,000 SF WAREHOUSE ON ±2.05 ACRES

### 12 INDUSTRIAL DRIVE, KEYPORT, NJ 07735

#### **PROPERTY HIGHLIGHTS**

• Total Building Size: ±18,500 SF

Total Acreage: ±2.05 Acres

Sprinkler System: Wet

Ceiling Heights: 14' – 18"

Total Drive-Ins: 7

Power: 1,000 Amps

Zoning: SD1