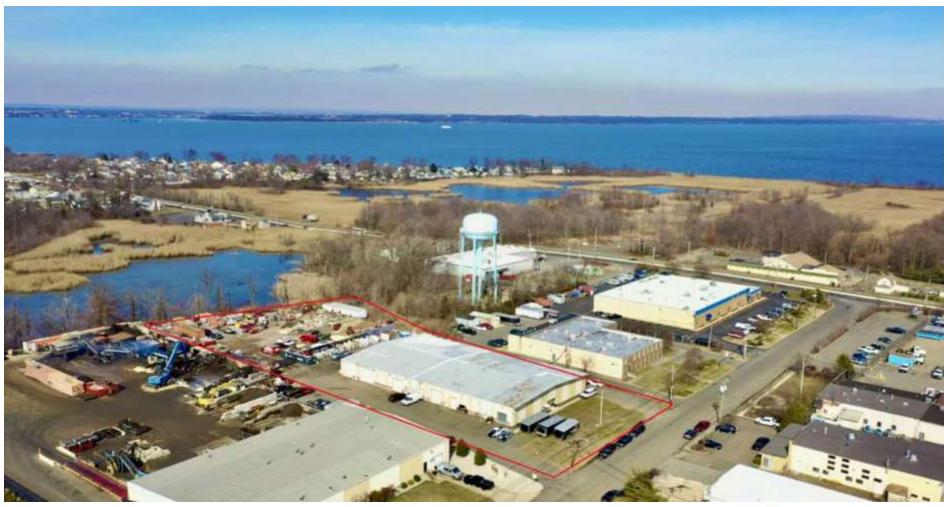

### ±18,000 SF WAREHOUSE ON ±2.05 ACRES

### 12 INDUSTRIAL DRIVE, KEYPORT, NJ 07735

#### **PROPERTY HIGHLIGHTS**

• Total Building Size: ±18,500 SF

Total Acreage: ±2.05 Acres

Sprinkler System: Wet

Ceiling Heights: 14' – 18"

Total Drive-Ins: 7

Power: 1,000 Amps

Zoning: SD1