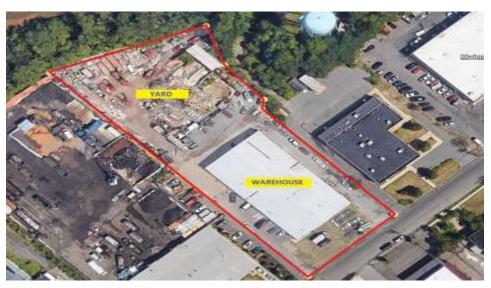

### ±18,000 SF WAREHOUSE ON ±2.05 ACRES

### 12 INDUSTRIAL DRIVE, KEYPORT, NJ 07735

#### **PROPERTY HIGHLIGHTS**

• Total Building Size: ±18,500 SF

Total Acreage: ±2.05 Acres

Sprinkler System: Wet

Ceiling Heights: 14' – 18"

Total Drive-Ins: 7

Power: 1,000 Amps

Zoning: SD1