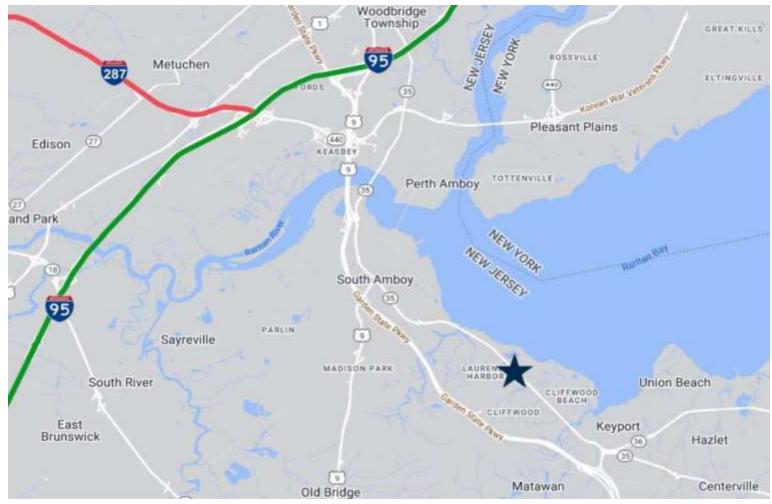

#### LOCATION DESCRIPTION

Approx. 0.86 Miles to Route 206

Approx. 1.21 Miles to Route 22

Approx. 3.42 Miles to Route I-287

Approx. 10.64 Miles to Route I-78