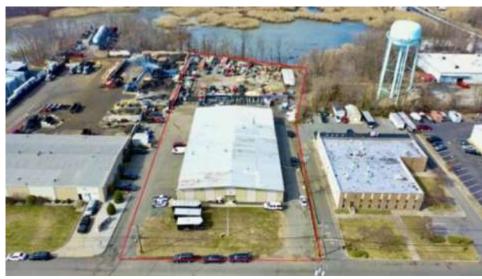

### ±18,000 SF WAREHOUSE ON ±2.05 ACRES

### 12 INDUSTRIAL DRIVE, KEYPORT, NJ 07735

#### **PROPERTY HIGHLIGHTS**

• Total Building Size: ±18,500 SF

Total Acreage: ±2.05 Acres

Sprinkler System: Wet

Ceiling Heights: 14' – 18"

Total Drive-Ins: 7

Power: 1,000 Amps

Zoning: SD1