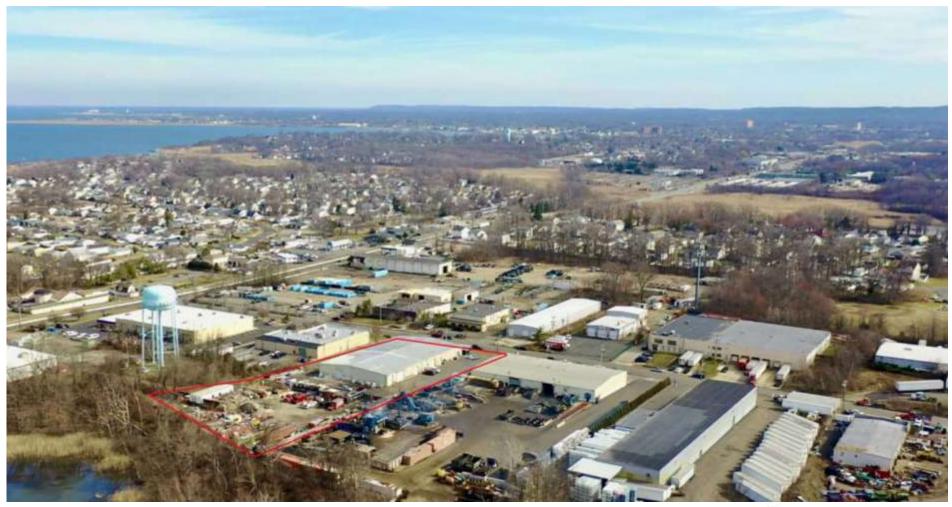

### ±18,000 SF WAREHOUSE ON ±2.05 ACRES

### 12 INDUSTRIAL DRIVE, KEYPORT, NJ 07735

#### **PROPERTY HIGHLIGHTS**

• Total Building Size: ±18,500 SF

Total Acreage: ±2.05 Acres

Sprinkler System: Wet

Ceiling Heights: 14' – 18"

Total Drive-Ins: 7

Power: 1,000 Amps

Zoning: SD1