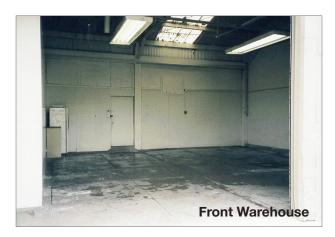

## **Property Highlights**

Asking Rent: \$8,500 Per Month Gross

• Total Building Size: ±4,300 SF

Office: ±550 SF
 Shop: ±1,400 SF
 Warehouse: ±950 SF

- Detached Dock High Warehouse: ±1,400 SF

Trailer: ±320 SF (40' x 8')Lot Size: ±12,922 SF