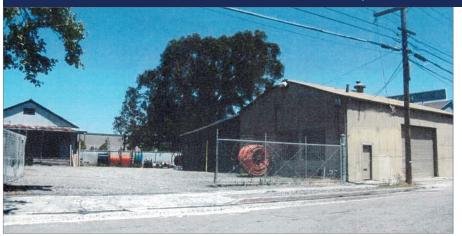

## **Property Highlights**

Asking Rent: \$8,500 Per Month Gross

• Total Building Size: ±4,300 SF

Office: ±550 SF
 Shop: ±1,400 SF
 Warehouse: ±950 SF

- Detached Dock High Warehouse: ±1,400 SF

Trailer: ±320 SF (40' x 8')Lot Size: ±12,922 SF

- Fully Secured Yard with Gate: ±8,200 SF

• Drive-Ins: 1 Total (10'w x 11'h)

• 3 Phase Heavy Power

Air Compressor

· Grade-level and Dock Loading

 Zoning: M1 (District Manufacturing) & TOD/H (Transit Oriented Development / Housing Opportunities Overlay)