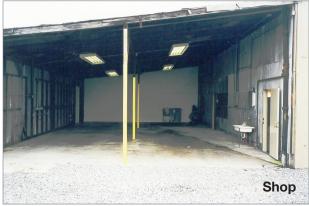

## **Property Highlights**

Asking Rent: \$8,500 Per Month Gross

• Total Building Size: ±4,300 SF

Office: ±550 SF
 Shop: ±1,400 SF
 Warehouse: ±950 SF

- Detached Dock High Warehouse: ±1,400 SF

Trailer: ±320 SF (40' x 8')Lot Size: ±12,922 SF

- Fully Secured Yard with Gate: ±8,200 SF

• Drive-Ins: 1 Total (10'w x 11'h)

• 3 Phase Heavy Power

Air Compressor

· Grade-level and Dock Loading

 Zoning: M1 (District Manufacturing) & TOD/H (Transit Oriented Development / Housing Opportunities Overlay)