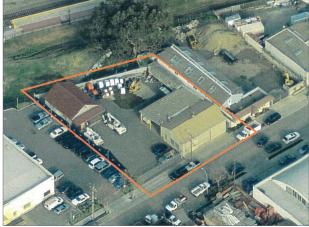

## **Property Highlights**

Asking Rent: \$8,500 Per Month Gross

• Total Building Size: ±4,300 SF

Office: ±550 SF
 Shop: ±1,400 SF
 Warehouse: ±950 SF

- Detached Dock High Warehouse: ±1,400 SF

Trailer: ±320 SF (40' x 8')Lot Size: ±12,922 SF

- Fully Secured Yard with Gate: ±8,200 SF

• Drive-Ins: 1 Total (10'w x 11'h)

• 3 Phase Heavy Power

Air Compressor

· Grade-level and Dock Loading

 Zoning: M1 (District Manufacturing) & TOD/H (Transit Oriented Development / Housing Opportunities Overlay)