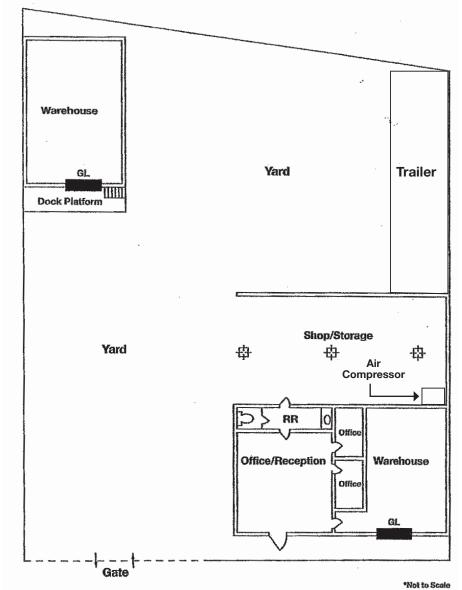

## **Property Highlights**

Asking Rent: \$8,500 Per Month Gross

• Total Building Size: ±4,300 SF

Office: ±550 SF
 Shop: ±1,400 SF
 Warehouse: ±950 SF

- Detached Dock High Warehouse: ±1,400 SF

Trailer: ±320 SF (40' x 8')Lot Size: ±12,922 SF

- Fully Secured Yard with Gate: ±8,200 SF

• Drive-Ins: 1 Total (10'w x 11'h)

• 3 Phase Heavy Power

Air Compressor

· Grade-level and Dock Loading

 Zoning: M1 (District Manufacturing) & TOD/H (Transit Oriented Development / Housing Opportunities Overlay)