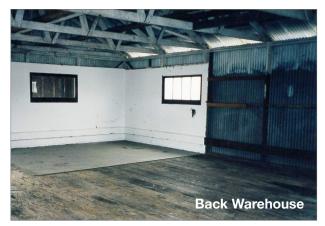

## **Property Highlights**

Asking Rent: \$8,500 Per Month Gross

• Total Building Size: ±4,300 SF

Office: ±550 SF
 Shop: ±1,400 SF
 Warehouse: ±950 SF

- Detached Dock High Warehouse: ±1,400 SF

Trailer: ±320 SF (40' x 8')Lot Size: ±12,922 SF