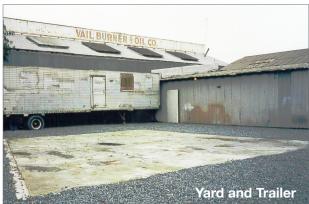

## **Property Highlights**

Asking Rent: \$8,500 Per Month Gross

• Total Building Size: ±4,300 SF

Office: ±550 SF
 Shop: ±1,400 SF
 Warehouse: ±950 SF

- Detached Dock High Warehouse: ±1,400 SF

Trailer: ±320 SF (40' x 8')Lot Size: ±12,922 SF

- Fully Secured Yard with Gate: ±8,200 SF

• Drive-Ins: 1 Total (10'w x 11'h)

• 3 Phase Heavy Power

Air Compressor

· Grade-level and Dock Loading

 Zoning: M1 (District Manufacturing) & TOD/H (Transit Oriented Development / Housing Opportunities Overlay)