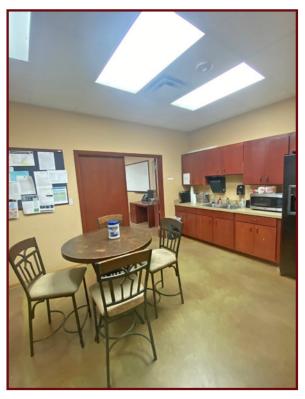

# INDUSTRIAL SUBLEASE OFFERING IN BOSSIER CITY, LA

4907-1 SHED ROAD, BOSSIER CITY, LA 71111

- 13,300 sf on 3  $\pm$  acres
- Base rent \$10.85/psf or \$12,000/mo.
- Operating expenses and taxes \$1.65/psf
- Amenities include two 7.5 ton overhead cranes, paint booth, fenced and rocked yard and well appointed office area
- Available 1/1/24
- Contact agent for more information on the property and to schedule tours