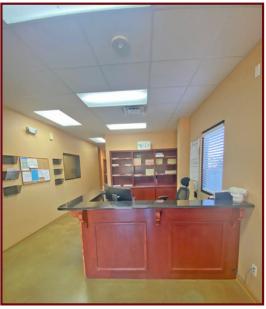

# INDUSTRIAL SUBLEASE OFFERING IN BOSSIER CITY, LA

4907-1 SHED ROAD, BOSSIER CITY, LA 71111

- 13,300 sf on 3  $\pm$  acres
- Base rent \$10.85/psf or \$12,000/mo.
- Operating expenses and taxes \$1.65/psf
- Amenities include two 7.5 ton overhead cranes, paint booth, fenced and rocked yard and well appointed office area
- Available 1/1/24
- Contact agent for more information on the property and to schedule tours