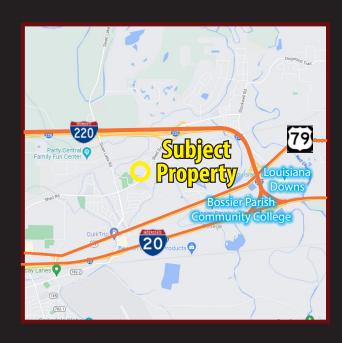

# INDUSTRIAL SUBLEASE OFFERING IN BOSSIER CITY, LA

4907-1 SHED ROAD, BOSSIER CITY, LA 71111

- 13,300 sf on 3  $\pm$  acres
- Base rent \$10.85/psf or \$12,000/mo.
- Operating expenses and taxes \$1.65/psf
- Amenities include two 7.5 ton overhead cranes, paint booth, fenced and rocked yard and well appointed office area
- Available 1/1/24
- Contact agent for more information on the property and to schedule tours