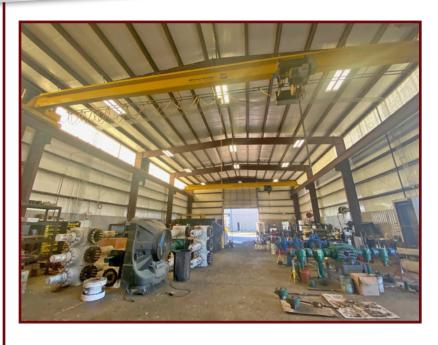

# INDUSTRIAL SUBLEASE OFFERING IN BOSSIER CITY, LA

4907-1 SHED ROAD, BOSSIER CITY, LA 71111

- 13,300 sf on 3  $\pm$  acres
- Base rent \$10.85/psf or \$12,000/mo.
- Operating expenses and taxes \$1.65/psf
- Amenities include two 7.5 ton overhead cranes, paint booth, fenced and rocked yard and well appointed office area
- Available 1/1/24
- Contact agent for more information on the property and to schedule tours