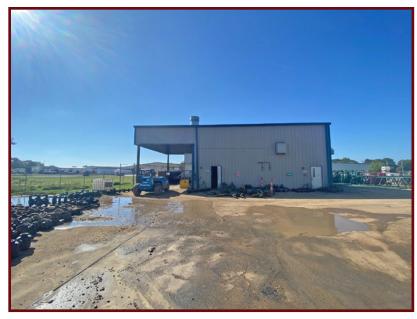

# INDUSTRIAL SUBLEASE OFFERING IN BOSSIER CITY, LA

4907-1 SHED ROAD, BOSSIER CITY, LA 71111

- 13,300 sf on 3  $\pm$  acres
- Base rent \$10.85/psf or \$12,000/mo.
- Operating expenses and taxes \$1.65/psf
- Amenities include two 7.5 ton overhead cranes, paint booth, fenced and rocked yard and well appointed office area
- Available 1/1/24
- Contact agent for more information on the property and to schedule tours