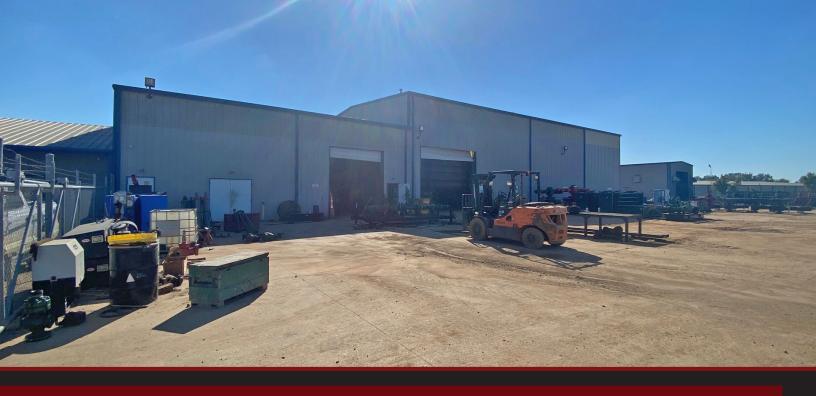

# INDUSTRIAL SUBLEASE OFFERING IN BOSSIER CITY, LA

4907-1 SHED ROAD, BOSSIER CITY, LA 71111

- 13,300 sf on 3  $\pm$  acres
- Base rent \$10.85/psf or \$12,000/mo.
- Operating expenses and taxes \$1.65/psf
- Amenities include two 7.5 ton overhead cranes, paint booth, fenced and rocked yard and well appointed office area
- Available 1/1/24
- Contact agent for more information on the property and to schedule tours