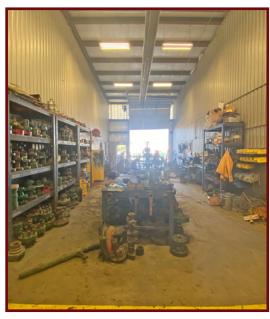

# INDUSTRIAL SUBLEASE OFFERING IN BOSSIER CITY, LA

4907-1 SHED ROAD, BOSSIER CITY, LA 71111

- 13,300 sf on 3  $\pm$  acres
- Base rent \$10.85/psf or \$12,000/mo.
- Operating expenses and taxes \$1.65/psf
- Amenities include two 7.5 ton overhead cranes, paint booth, fenced and rocked yard and well appointed office area
- Available 1/1/24
- Contact agent for more information on the property and to schedule tours