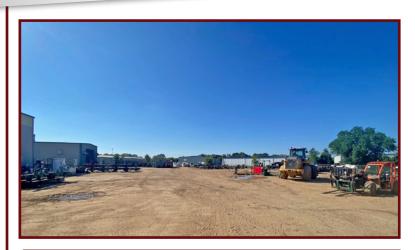

# INDUSTRIAL SUBLEASE OFFERING IN BOSSIER CITY, LA

4907-1 SHED ROAD, BOSSIER CITY, LA 71111

- 13,300 sf on 3  $\pm$  acres
- Base rent \$10.85/psf or \$12,000/mo.
- Operating expenses and taxes \$1.65/psf
- Amenities include two 7.5 ton overhead cranes, paint booth, fenced and rocked yard and well appointed office area
- Available 1/1/24
- Contact agent for more information on the property and to schedule tours