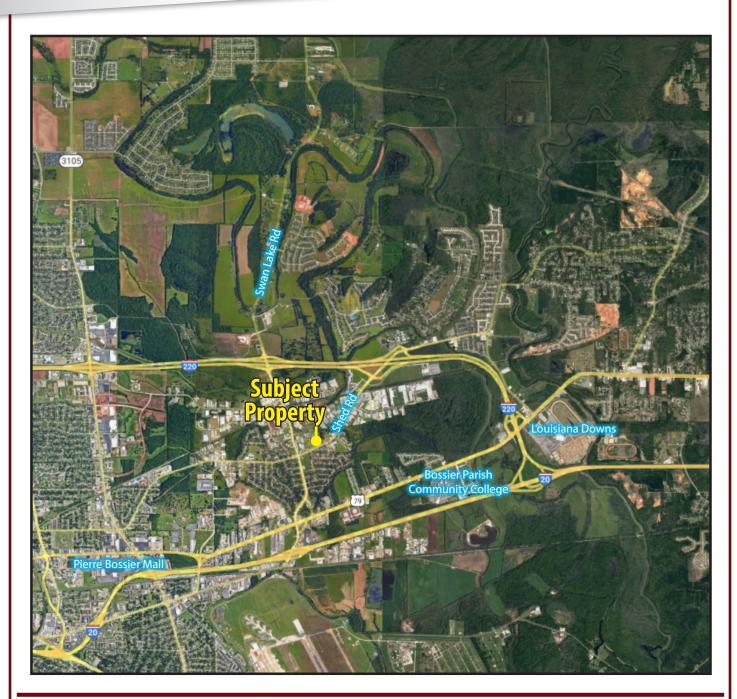

# INDUSTRIAL SUBLEASE OFFERING IN BOSSIER CITY, LA

4907-1 SHED ROAD, BOSSIER CITY, LA 71111

- 13,300 sf on 3  $\pm$  acres
- Base rent \$10.85/psf or \$12,000/mo.
- Operating expenses and taxes \$1.65/psf
- Amenities include two 7.5 ton overhead cranes, paint booth, fenced and rocked yard and well appointed office area
- Available 1/1/24
- Contact agent for more information on the property and to schedule tours