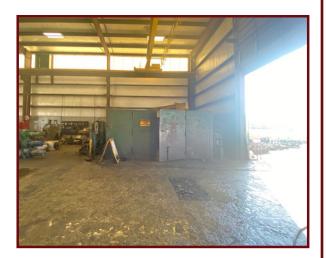

# INDUSTRIAL SUBLEASE OFFERING IN BOSSIER CITY, LA

4907-1 SHED ROAD, BOSSIER CITY, LA 71111

- 13,300 sf on 3  $\pm$  acres
- Base rent \$10.85/psf or \$12,000/mo.
- Operating expenses and taxes \$1.65/psf
- Amenities include two 7.5 ton overhead cranes, paint booth, fenced and rocked yard and well appointed office area
- Available 1/1/24
- Contact agent for more information on the property and to schedule tours