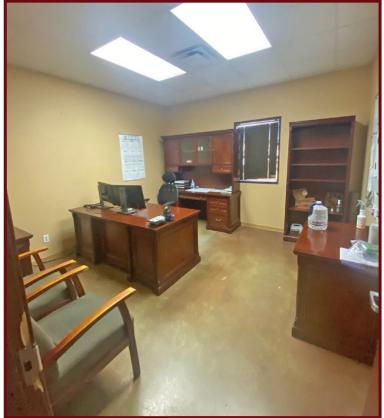

# INDUSTRIAL SUBLEASE OFFERING IN BOSSIER CITY, LA

4907-1 SHED ROAD, BOSSIER CITY, LA 71111

- 13,300 sf on 3  $\pm$  acres
- Base rent \$10.85/psf or \$12,000/mo.
- Operating expenses and taxes \$1.65/psf
- Amenities include two 7.5 ton overhead cranes, paint booth, fenced and rocked yard and well appointed office area
- Available 1/1/24
- Contact agent for more information on the property and to schedule tours