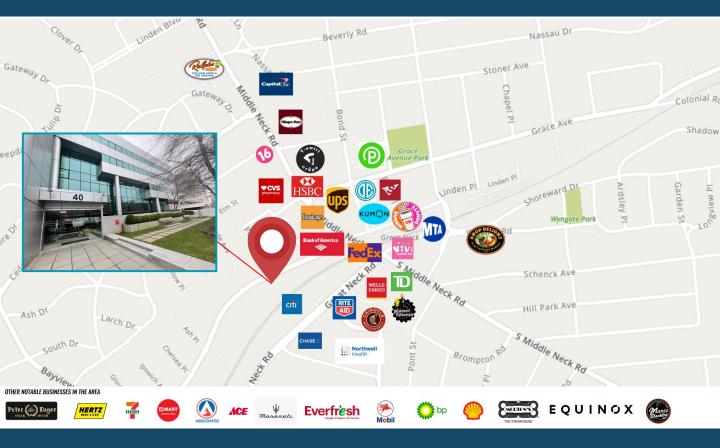

## Douglas Elliman

STRATEGICALLY LOCATED NEAR THE LIRR STATION, APPROX. 20 MIN. RIDE TO MANHATTAN, AND CLOSE TO ALL EATERIES, CAFES, BANKS, AND PUBLIC TRANSPORT. ALL TENANTS HAVE 24/7 ACCESS TO THE BUILDING. A BUILDING TRULY UNMATCHED IN QUALITY AND EMINENCE, CONTACT TODAY. IT WILL BE AVAILABLE FROM 1/1/2025