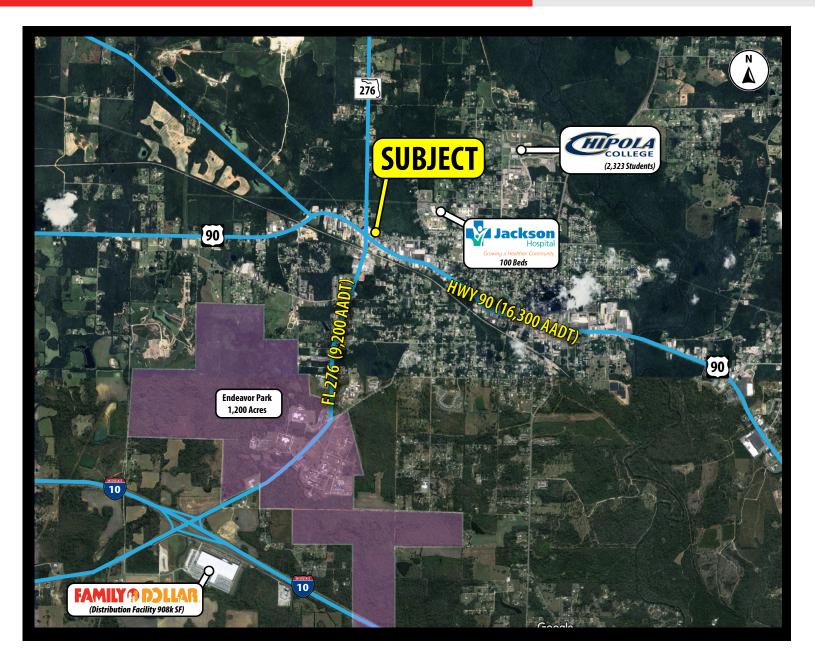

## **OUTPARCEL AVAILABLE**

NEC of HWY 90 & FL 276 | Marianna FL 32446

## **Property Highlights**

- 2.48 acres available
- Signalized intersection of Highway 90 & FL-276 (25,500 AADT)
- 375' of frontage along Highway 90
- Positioned at a key intersection that captures traffic to/from I-10 & Alabama
- Within 0.5 miles of Jackson County Hospital, a major traffic generator with 1,432 Patient Days, 16,652 Outpatients, and 11,364 ER visits
- Surrounding retailers include McDonald's, Zaxby's, First Federal Bank, Sonic, DG Market, Trulieve, etc.
- Population of 21,156 within a 10-mile radius of subject site
- Demographics include an average household income of more than \$71,000 within a 10-mile radius