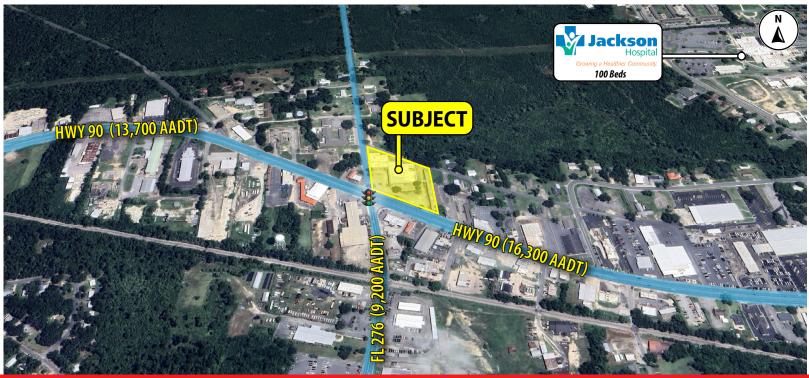

## **OUTPARCEL AVAILABLE**

NEC of HWY 90 & FL 276 | Marianna FL 32446

## **Property Highlights**

- 2.48 acres available
- Signalized intersection of Highway 90 & FL-276 (25,500 AADT)
- 375' of frontage along Highway 90
- Positioned at a key intersection that captures traffic to/from I-10 & Alabama
- Within 0.5 miles of Jackson County Hospital, a major traffic generator with 1,432 Patient Days, 16,652 Outpatients, and 11,364 ER visits
- Surrounding retailers include McDonald's, Zaxby's, First Federal Bank, Sonic, DG Market, Trulieve, etc.
- Population of 21,156 within a 10-mile radius of subject site
- Demographics include an average household income of more than \$71,000 within a 10-mile radius

#### **Traffic Counts**

**HWY 90** 16,300 **FL 276** 9,200