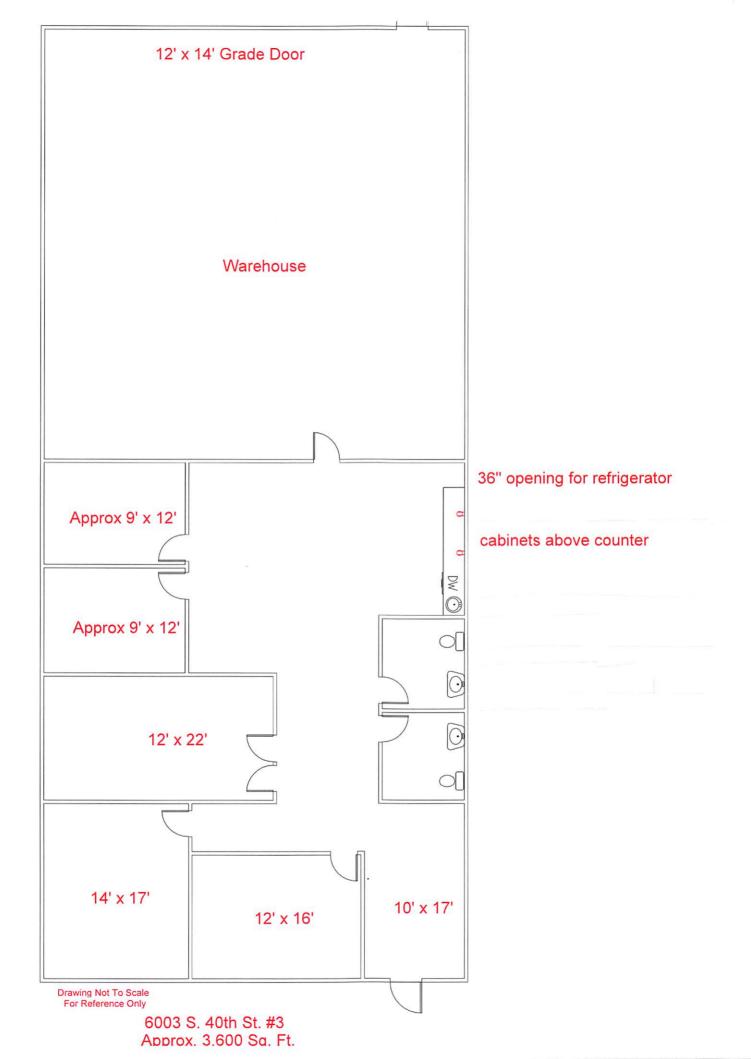

## 6003 S. 40<sup>th</sup> Street, #3 3,600 Square Feet

## Features:

- Three (3) buildings totaling over 57,000 s.f.
  Building A (6007 S. 40<sup>th</sup> St.): 21,725 s.f.
  Building B (6005 S. 40<sup>th</sup> St.): 13,793 s.f.
  Building C (6003 S. 40<sup>th</sup> St.): 21,780 s.f.
- Common Truckwells throughout the project
- 1,900 square feet of office (Reception, 4 offices, conference room, bullpen/break area and 2 restrooms)
- 18' Minimum clear height
- Skylights in the warehouse
- 200 amps 3 phase power for each suite
- 40<sup>th</sup> Street and E. Southern Ave. Frontage
- Building Signage for each Suite
- Competitive gross rental rates