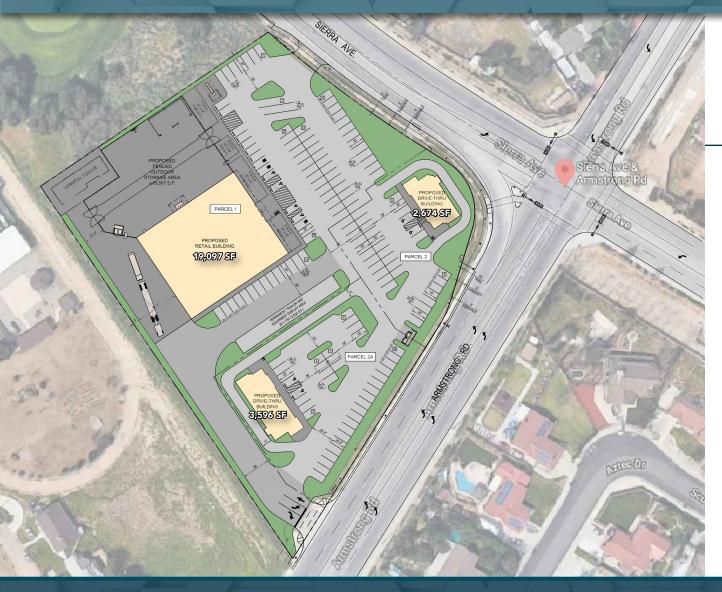

18,178

PADS AVAILABLE FOR LEASE

JEFF STANLEY 951.276.3612 // DRE#: 01016463 JSTANLEY@LEERIVERSIDE.COM

**NICK WIRICK** 

951.669.1002 // DRE#: 01304661 NICKWIRICK@SRSRE.COM

## PADS AVAILABLE FOR LEASE

NWC SIERRA AVE & ARMSTRONG RD, JURUPA VALLEY

### PROPERTY HIGHLIGHTS

- Pads Available for Ground
   Lease or Build to Suit
- Close Proximity to the On/Off
   Ramp of the 60 Freeway with
   Over 166,000 Cars per Day
- Located off of Sierra Ave, A
   Major North South Artery for
   Jurupa Valley and Fontana
- Household Income Exceeding
   \$123,240 within 3 miles