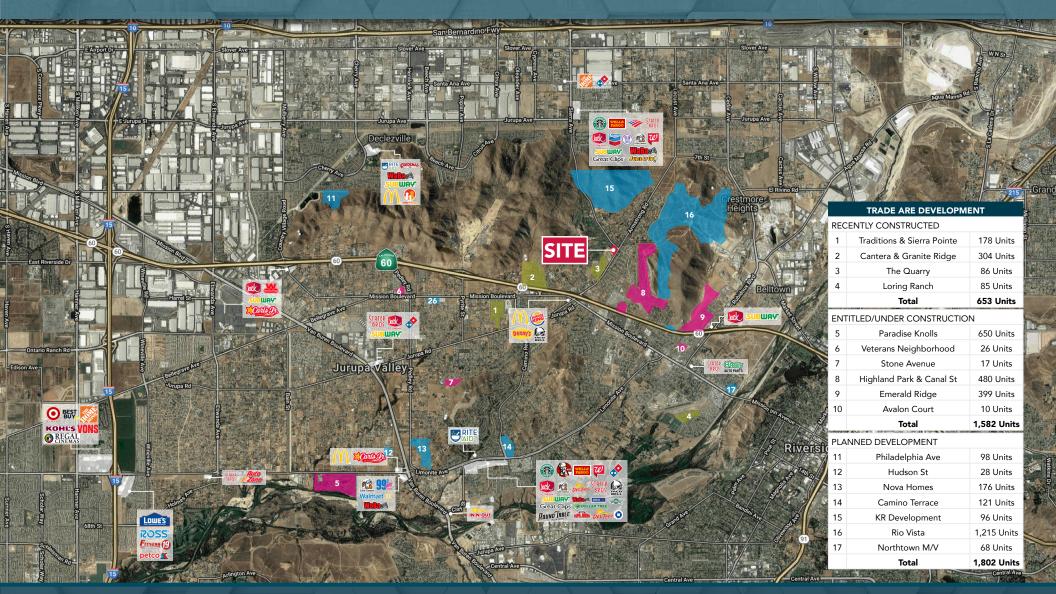

#### **DEMOGRAPHICS**

**ESTIMATED POPULATION** 

73,291

INCOME

\$123,240

DAYTIME DEMOGRAPHICS

35,962

**ESTIMATED** HOUSEHOLDS

### PROPERTY HIGHLIGHTS

- Pads Available for Ground
   Lease or Build to Suit
- Close Proximity to the On/Off
   Ramp of the 60 Freeway with
   Over 166,000 Cars per Day
- Located off of Sierra Ave, A
   Major North South Artery for
   Jurupa Valley and Fontana
- Household Income Exceeding
   \$123,240 within 3 miles