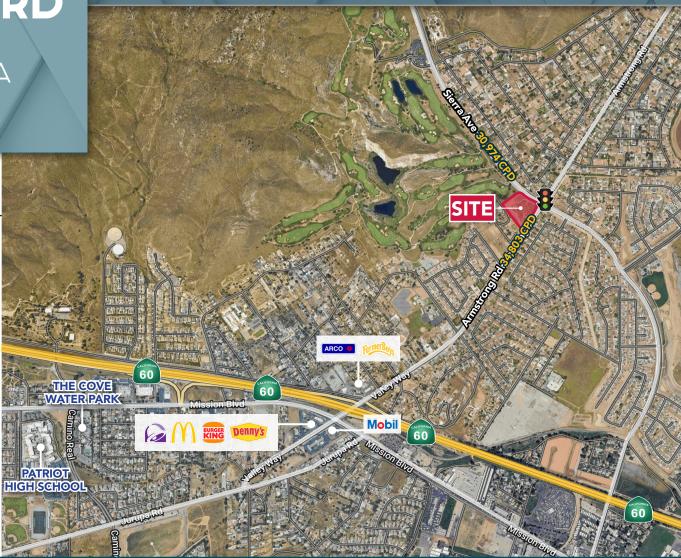

# NWC SIERRA AVE & ARMSTRONG RD

JURUPA VALLEY, CA

## PADS AVAILABLE FOR LEASE

NWC SIERRA AVE & ARMSTRONG RD, JURUPA VALLEY

### PROPERTY HIGHLIGHTS

- Pads Available for Ground
   Lease or Build to Suit
- Close Proximity to the On/Off
   Ramp of the 60 Freeway with
   Over 166,000 Cars per Day
- Located off of Sierra Ave, A
   Major North South Artery for
   Jurupa Valley and Fontana
- Household Income Exceeding
   \$123,240 within 3 miles