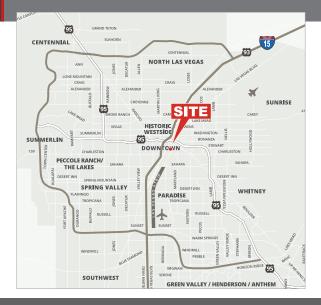

# **PROPERTY HIGHLIGHTS**

**BONNEVILLE SQUARE** is a +/-92,402 sq. ft., 5-story office building located at the northwest corner of East Bonneville and Las Vegas Boulevard South.

Close proximity to both the I-95/515 and I-15 freeways via the "Spaghetti Bowl" interchange provide easy access to all surrounding submarkets and Downtown areas.

# LAS VEGAS BLVD TH ST