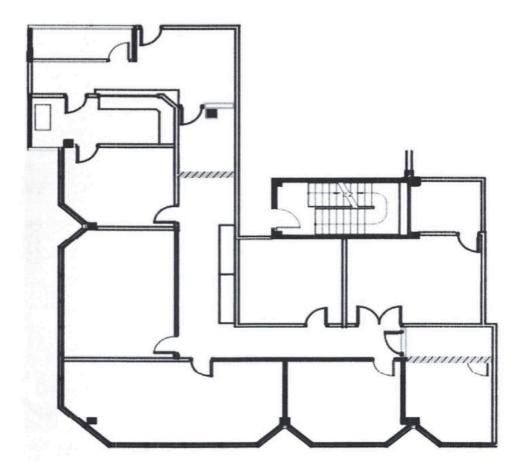

# **SUITE 410**

# FLOOR PLAN - SUITE 410 - ±1,335 SF

Floor plan is not to exact scale. It is intended for general information purposes only.

FOR MORE INFORMATION CONTACT:

GERI JAMESON | NV Lic # S.0190514

o: 702.787.0123 | c: 702.907.0767 | leasing@virtusco.com