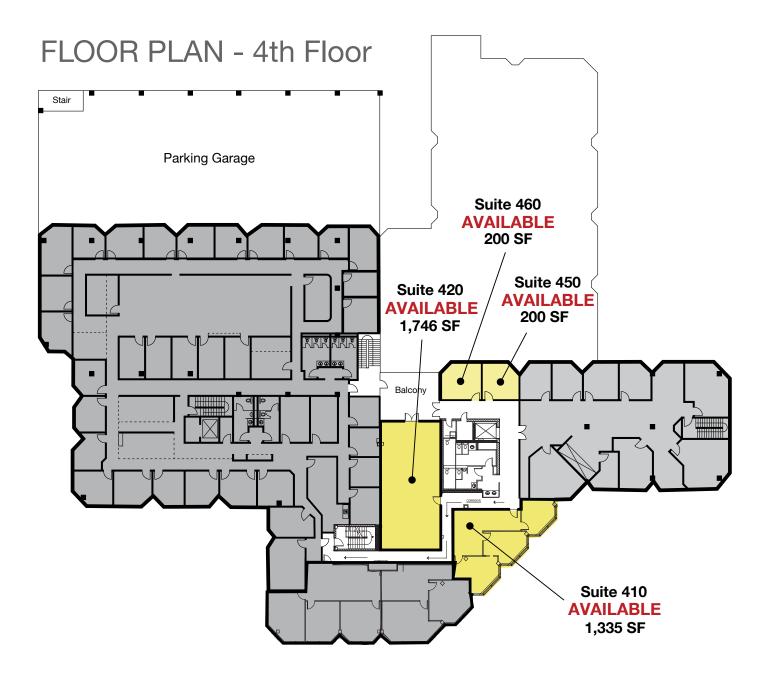

# **SUITE 420**

# FLOOR PLAN - SUITE 420 - ±1,746 SF

SUITE 420 (1,746 SF)

Floor plan is not to exact scale. It is intended for general information purposes only.

FOR MORE INFORMATION CONTACT:

**GERI JAMESON** | NV Lic # S.0190514

o: 702.787.0123 | c: 702.907.0767 | leasing@virtusco.com

2470 Paseo Verde Pkwy, Ste 140, Henderson, NV 89074 | 702.787.0123 ph | 702.463.0123 fax

This statement with the information it contains is given with the understanding that all negotiations relating to the purchase, renting or leasing of the property described above shall be conducted through this office. The above information while not guaranteed has been secured from sources we believe to be reliable.