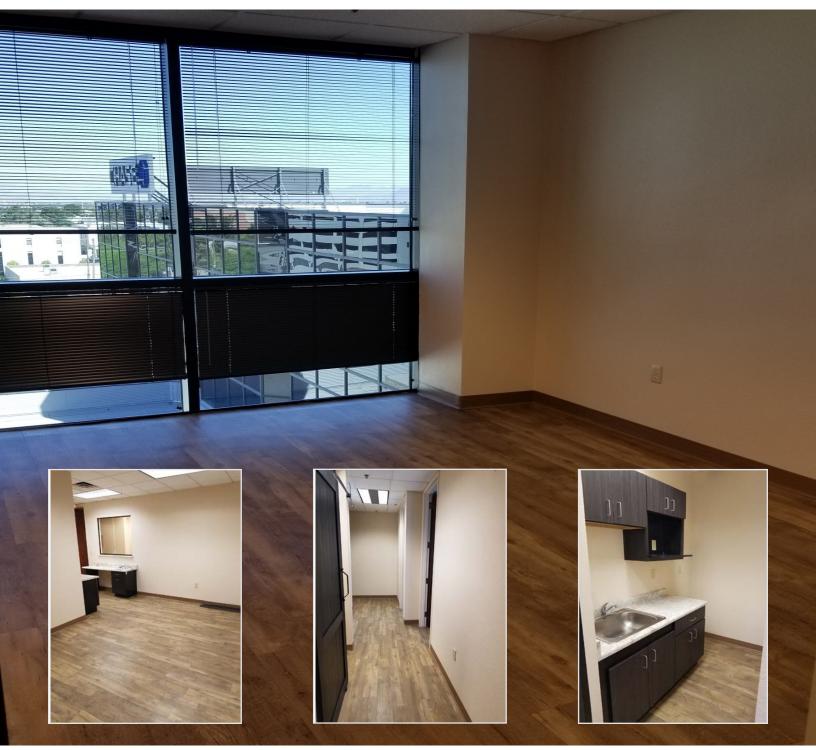

# FLOOR PLAN - SUITE 310 - ±4,223 SF

Floor plan is not to exact scale. It is intended for general information purposes only.