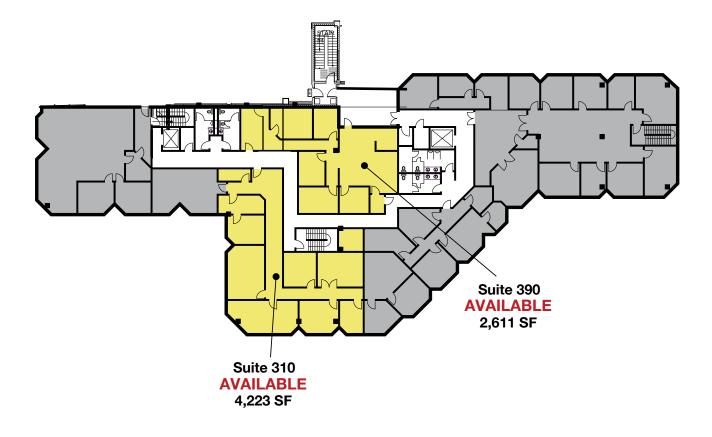

# **FLOOR PLANS**

# FLOOR PLAN - SUITE 310 - ±4,223 SF

Floor plan is not to exact scale. It is intended for general information purposes only.

# FLOOR PLAN - SUITE 390 - ±2,611 SF

Floor plan is not to exact scale. It is intended for general information purposes only.