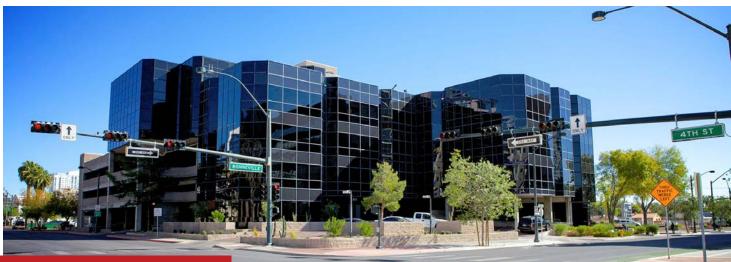

# **PROPERTY HIGHLIGHTS**

**BONNEVILLE SQUARE** is a +/-92,402 sq. ft., 5-story office building located at the northwest corner of East Bonneville and Las Vegas Boulevard South.

Close proximity to both the I-95/515 and I-15 freeways via the "Spaghetti Bowl" interchange provide easy access to all surrounding submarkets and Downtown areas.

# **PROPERTY HIGHLIGHTS**

Solid presence in the booming Downtown business district area.

- \$1.50/sf starting lease rate.
- · Easy freeway access.
- Ample covered & surface parking.
- Accessible from Las Vegas Blvd., 4th St., and Bonneville Ave.
- · Close proximity to businesses and restaurants.