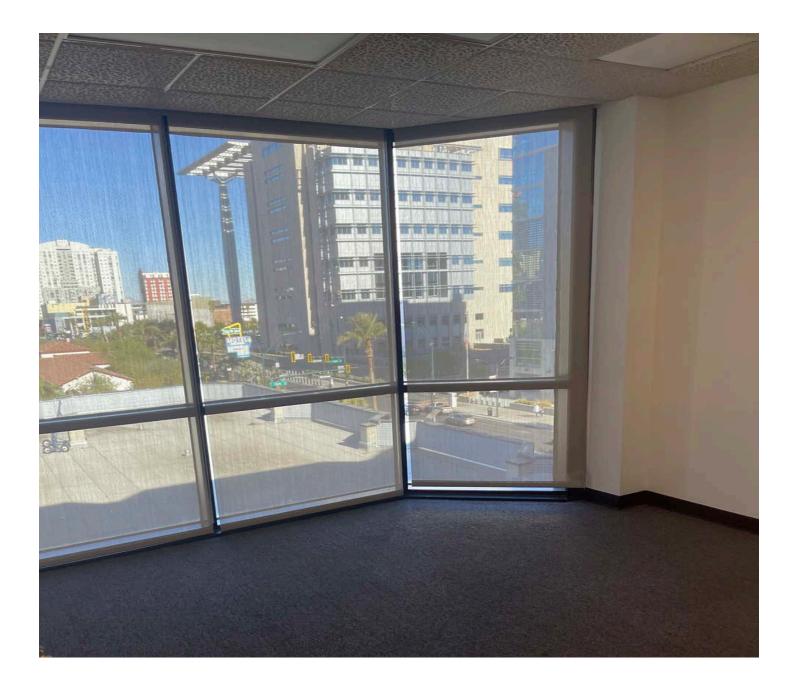

# **PROPERTY HIGHLIGHTS**

**BONNEVILLE SQUARE** is a +/-92,402 sq. ft., 5-story office building located at the northwest corner of East Bonneville and Las Vegas Boulevard South.

Close proximity to both the I-95/515 and I-15 freeways via the "Spaghetti Bowl" interchange provide easy access to all surrounding submarkets and Downtown areas.

# **PROPERTY HIGHLIGHTS**

Solid presence in the booming Downtown business district area.

- \$1.50/sf starting lease rate.
- · Easy freeway access.
- Ample covered & surface parking.
- Accessible from Las Vegas Blvd., 4th St., and Bonneville Ave.
- · Close proximity to businesses and restaurants.