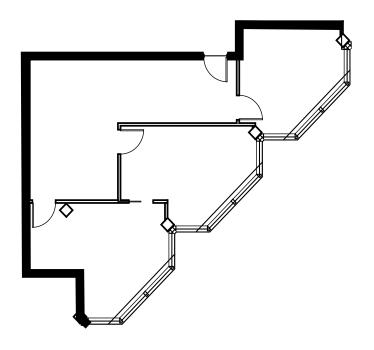

# **SUITE 410**

# FLOOR PLAN - SUITE 410 - ±1,335 SF

Floor plan is not to exact scale. It is intended for general information purposes only.

FOR MORE INFORMATION CONTACT:

GERI JAMESON | NV Lic # S.0190514

o: 702.787.0123 | c: 702.907.0767 | leasing@virtusco.com