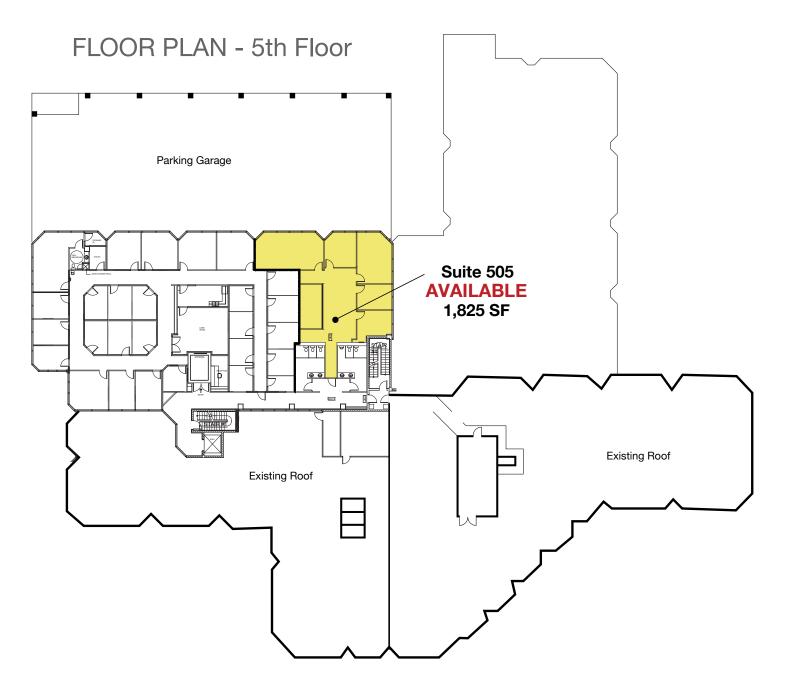

# **SUITE 505**

# FLOOR PLAN - SUITE 505 - ±1,825 SF

Floor plan is not to exact scale. It is intended for general information purposes only.