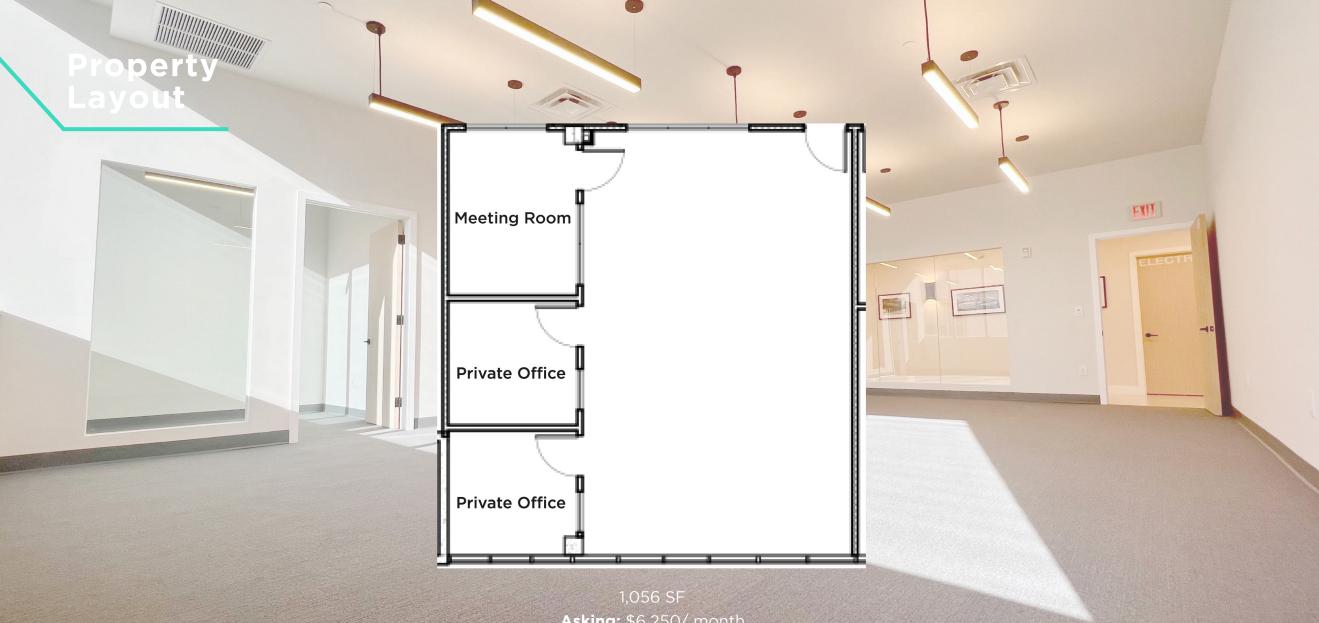

nal dining, retail, and café options nearby. Additionally, seamless connectivity to Metro Rail and Metro Mover stations amplifies accessibility.

Embark on a journey of exploration by scheduling a private tour today.

/// 3

### Property Highlights

- Type: For Lease
- Size: 250 SF- 2,500 SF (can be combined)
- Parking: Garage Parking Available
- Amenities:
  - Conference Rooms
  - Stylish Kitchen / Lobby Area
  - Fiber Internet (1 Gigabit Speed)
  - Furniture Packages Available
  - Walking Distance to Cafes, Restaurants and Shops
- Asking Rate: \$65 PSF -\$97 PSF Full Service Gross







11

Kitchen Area





\$65 PSF -\$97 PSF

**Full Service Gross** 

Metrorail

brightline

Available SuitesLounge AreasLeasedConference RoomsKitchen - BreakroomZoom Rooms



#### UNIT 213 - LARGE UNIT





**Asking:** \$6,250/ month Full Service plus Sales tax

#### UNIT 206 - LARGE UNIT

and the second second





#### About Gridline Properties

Gridline Properties is a full-service commercial real estate brokerage firm based in Miami's urban core. The firm specializes in geographic driven brokerage services that include landlord and tenant representation, strategic real estate planning, and investment sales and dispositions.

We pride ourselves in fostering long term relationships with our clients and in this process, we have developed a forward thinking approach to real estate that allows us to grow together.

It is our ongoing pursuit to build a company of ideas, and by way of this notion we set out to create a culture that keeps us current and competitive. In this process, Gridline Pr