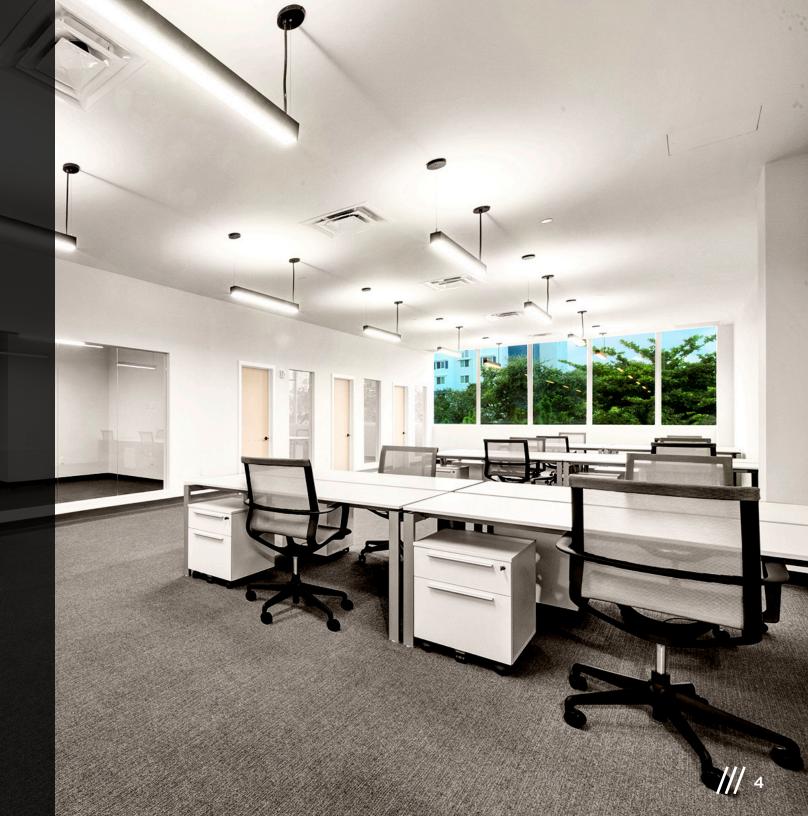

The offices at Central offer a plethora of amenities to enhance your workspace experience. Revel in state-of-the-art conference facilities, elegant lobby spaces, a stylish kitchenette, and a coffee bar, all accompanied by convenient parking solutions. Nestled in a prime location with effortless access to I-95, indulge in vibrant surroundings with an abundance of exceptional dining, retail, and café options nearby. Additionally, seamless connectivity to Metro Rail and Metro Mover stations amplifies accessibility.

### Property Highlights

- Type: For Lease
- Size: 250 SF- 2,500 SF (can be combined)
- Parking: Garage Parking Available
- Amenities:
  - Conference Rooms
  - Stylish Kitchen / Lobby Area
  - Fiber Internet (1 Gigabit Speed)
  - Furniture Packages Available
  - Walking Distance to Cafes, Restaurants and Shops
- Asking Rate: \$65 PSF -\$97 PSF Full Service Gross