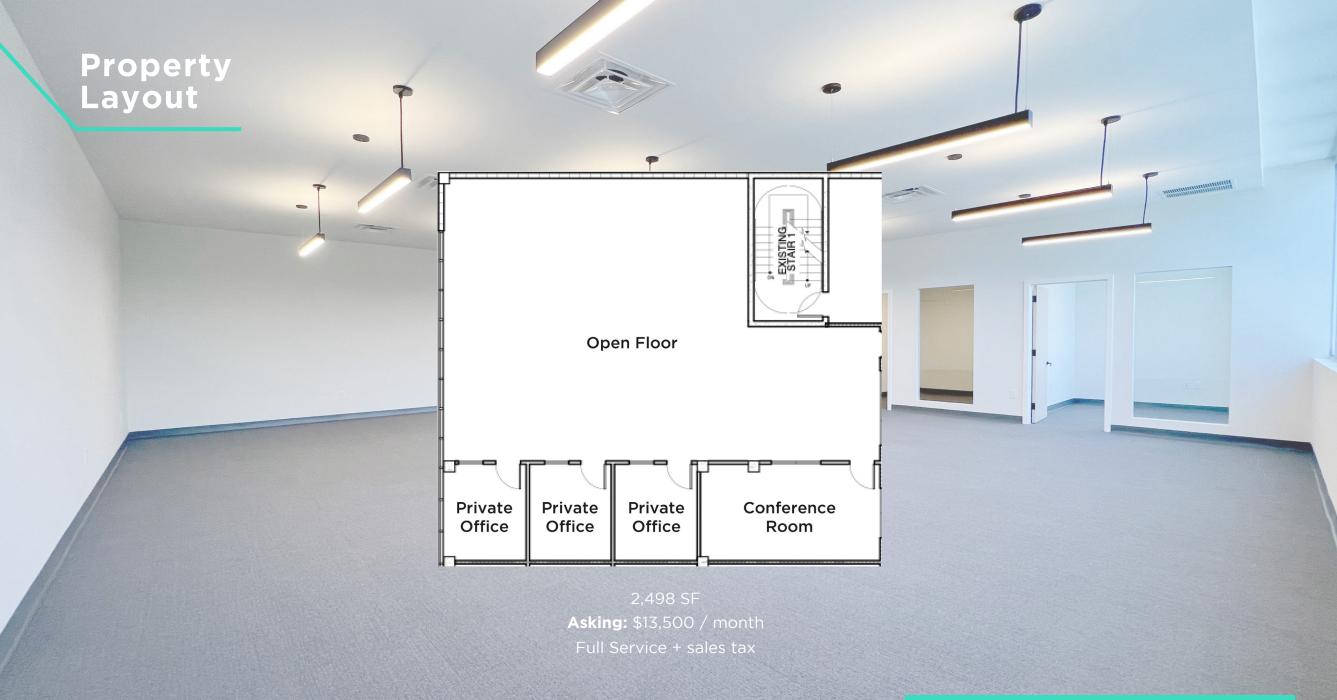

#### UNIT 213 - LARGE UNIT

**Asking:** \$6,250/ month Full Service plus Sales tax