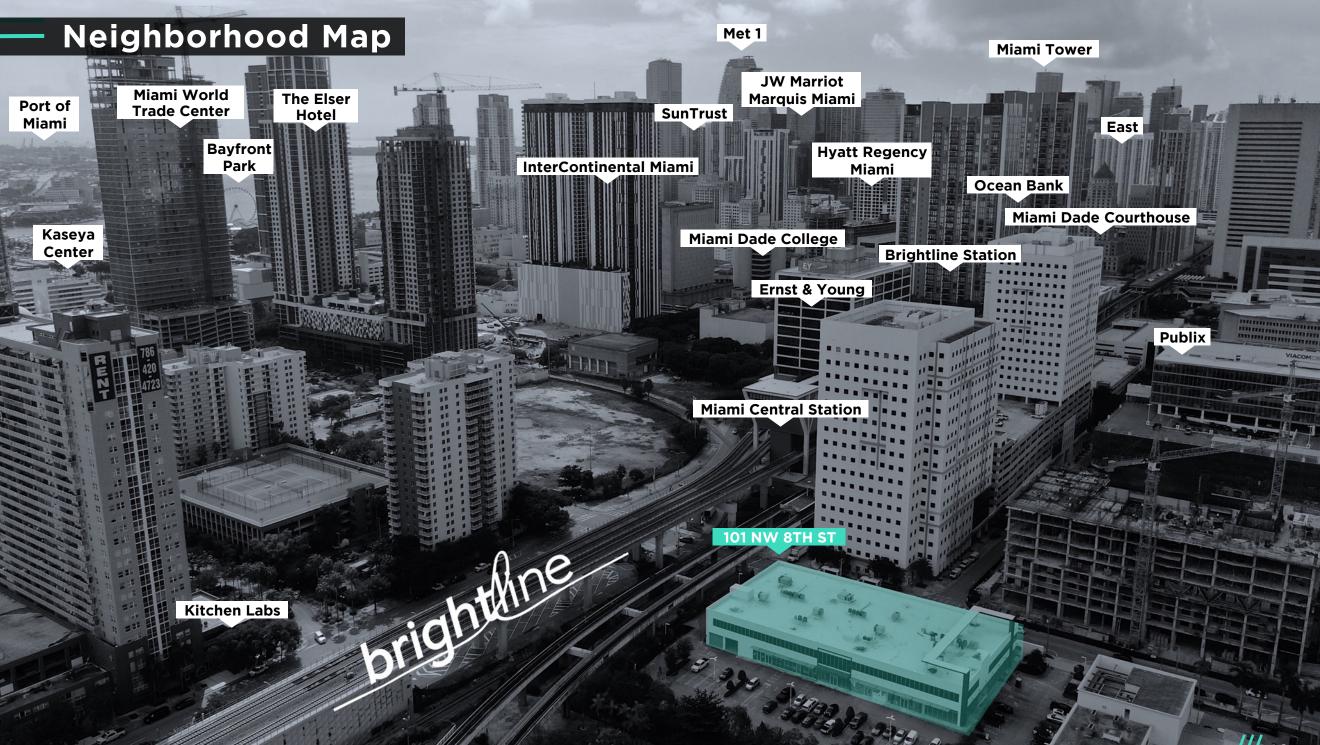

#### Executive Summary

Discover the offices at 101 NW 8th St. known as Central, a premier commercial hub offering meticulously designed turnkey offices tailored to meet every business need. Situated adjacent to Miami World Center and the downtown Miami Brightline Station, these newly constructed offices range from 250 to 2,500 square feet, with the option for comprehensive furnishing.

The offices at Central offer a plethora of amenities to enhance your workspace experience. Revel in state-of-the-art conference facilities, elegant lobby spaces, a stylish kitchenette, and a coffee bar, all accompanied by convenient parking solutions. Nestled in a prime location with effortless access to I-95, indulge in vibrant surroundings with an abundance of exceptional dining, retail, and café options nearby. Additionally, seamless connectivity to Metro Rail and Metro Mover stations amplifies accessibility.