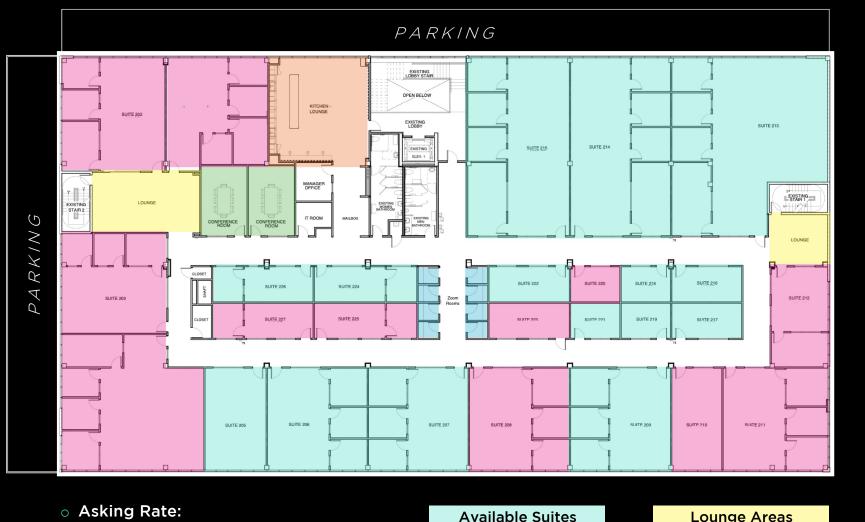

### Property Highlights

- Type: For Lease
- Size: 250 SF- 2,500 SF (can be combined)
- Parking: Garage Parking Available
- Amenities:
  - Conference Rooms
  - Stylish Kitchen / Lobby Area
  - Fiber Internet (1 Gigabit Speed)
  - Furniture Packages Available
  - Walking Distance to Cafes, Restaurants and Shops
- Asking Rate: \$65 PSF -\$97 PSF Full Service Gross

11

Kitchen Area

\$65 PSF -\$97 PSF

**Full Service Gross** 

Metrorail

brightline

Available SuitesLounge AreasLeasedConference RoomsKitchen - BreakroomZoom Rooms