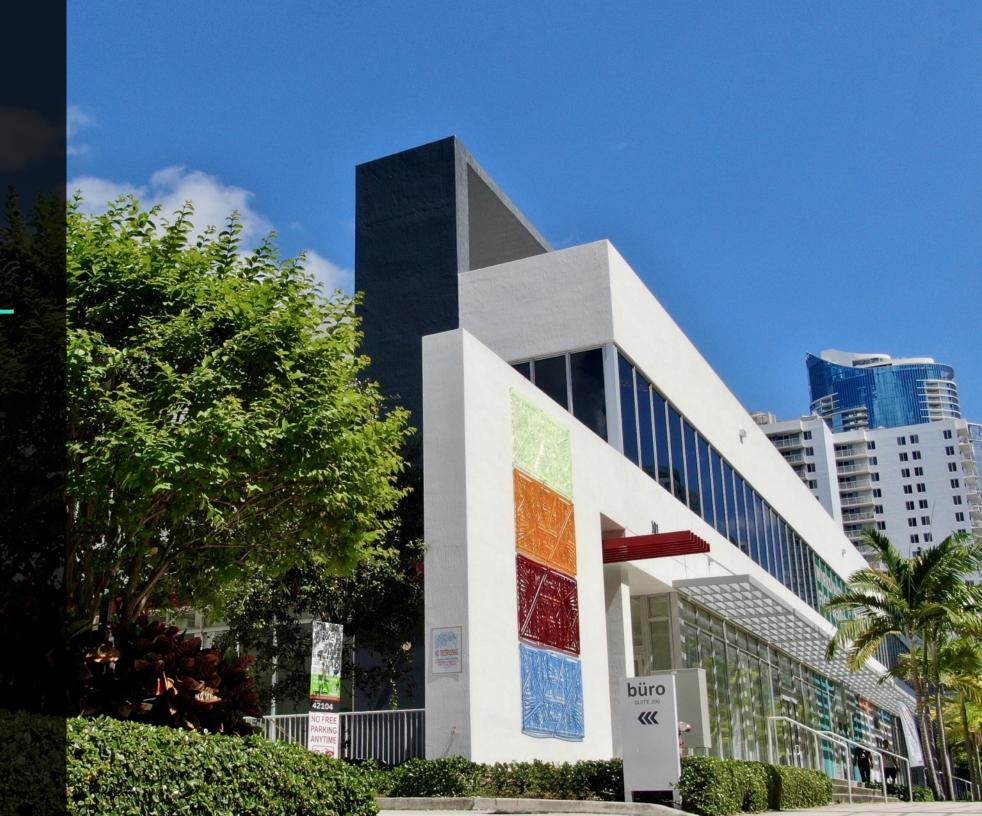

#### Executive Summary

Discover the offices at 101 NW 8th St. known as Central, a premier commercial hub offering meticulously designed turnkey offices tailored to meet every business need. Situated adjacent to Miami World Center and the downtown Miami Brightline Station, these newly constructed offices range from 250 to 2,500 square feet, with the option for comprehensive furnishing.

The offices at Central offer a plethora of amenities to enhance your workspace experience. Revel in state-of-the-art conference facilities, elegant lobby spaces, a stylish kitchenette, and a coffee bar, all accompanied by convenient parking solutions. Nestled in a prime location with effortless access to I-95, indulge in vibrant surroundings with an abundance of exceptional dining, retail, and café options nearby. Additionally, seamless connectivity to Metro Rail and Metro Mover stations amplifies accessibility.