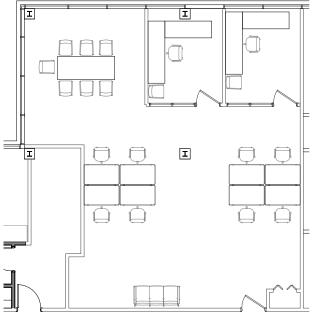

# Ready to go

500 Davis has a variety of spec office spaces primed for immediate occupancy and/or readily customizable to your specifications and branding needs in a short period of time.

Furnished, fabulous, and ready for you!