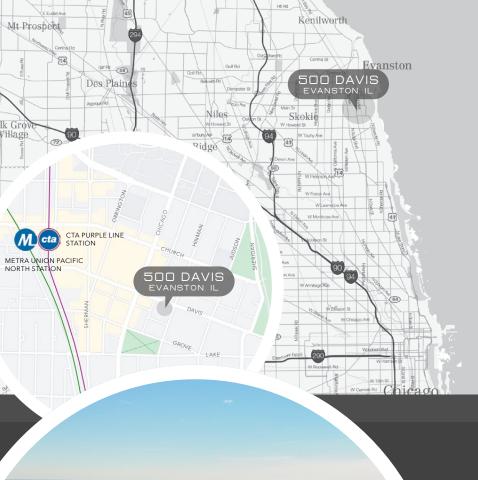

## **Ideal Location**

- Walking distance to lake-front and countless area amenities including fitness, lodging, boutique shopping and world-class dining options
- Located on Chicago's Northshore
- Walking distance to Purple line and Metra
- Just 30 minutes from O'Hare International Airport