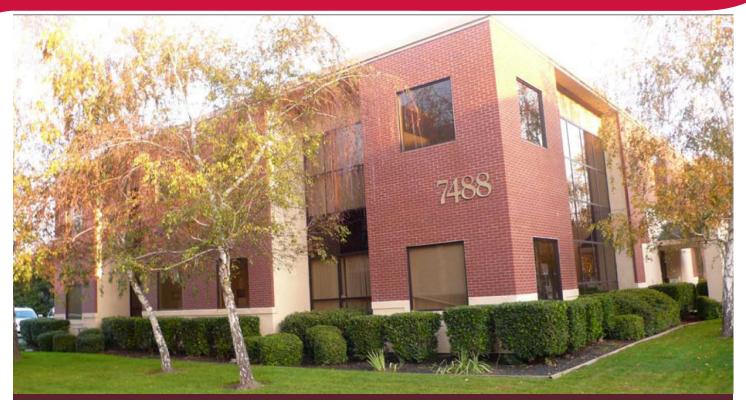

# **OFFICES FOR LEASE** PRIME SPACE IN NORTH STOCKTON

7488 SHORELINE DRIVE, STOCKTON, CA

### LISTING DATA

- 7488 Shoreline has two (2) ground floor suites available of approximately  $\pm 1,550$  SF (Suite A-3) and  $\pm 1,675$  SF (Suite A-1). One suite available on the 2nd floor, 2,399± SF (Suite B- 2/4)
- Well maintained office building situated in a professional complex in North Stockton
- Common area restrooms
- Quality brick exterior with extensive glass line
- Ample parking (4 spaces per 1,000± SF)
- Nice, quiet location in North Stockton
- Exposure to Interstate 5
- Nicely improved