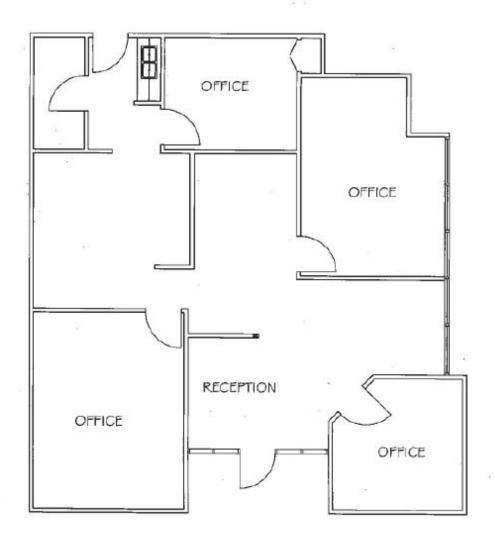

## **SUITE A-1 FLOOR PLAN**

### Wendy Coddington, SIOR

BRE #00592566
wcoddington@lee-associates.com
D 209.983.6830

PRIME SPACE IN NORTH STOCKTON - THREE SUITES AVAILABLE 7488 SHORELINE DRIVE, A-1, A-3 & B 2/4, STOCKTON, CA