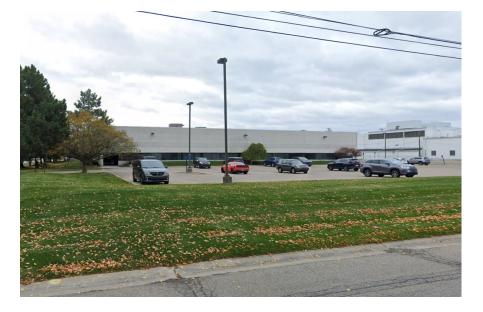

# 1775 Crooks Rd

Troy, MI

For information, please contact:

#### **Property Highlights**

- -22,500 SF Available for Lease
- -18' Ceiling Heights
- -Heavy Power
- -6,400 SF Warehouse (Additional office can be removed)
- -(1) 12' x 14' Grade Level Door
- -Ample Parking