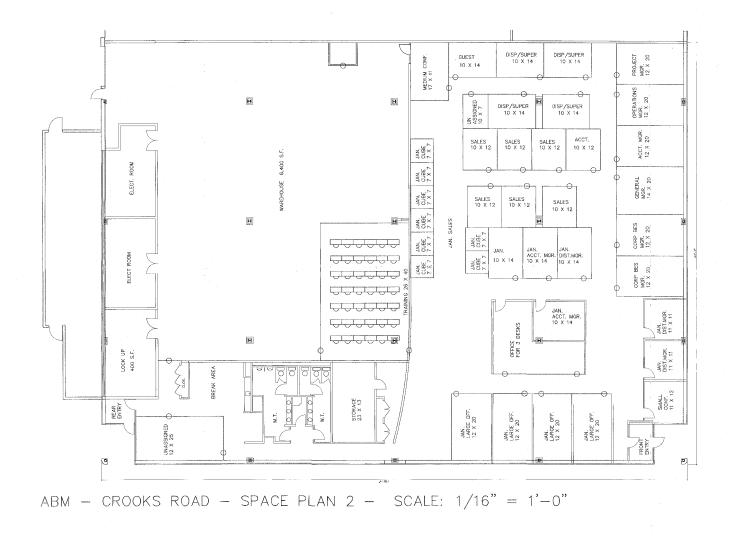

#### **Property Highlights**

- -22,500 SF Available for Lease
- -18' Ceiling Heights
- -Heavy Power
- -6,400 SF Warehouse (Additional office can be removed)
- -(1) 12' x 14' Grade Level Door
- -Ample Parking

#### **Property Details:**

| Total Building Area: | 45,000 sf    | Parcel ID:            | 88-20-29-476-024     |
|----------------------|--------------|-----------------------|----------------------|
| Min/Max Available:   | 22,500 sf    | Parking Description:  | 88                   |
| Office Area:         | 16,100       | Rail Served:          | No                   |
| Property Type:       | R&D/Flex     | Cranes:               | No                   |
| Tenancy:             | Multi-tenant | Heat:                 | HVAC                 |
| Year Built:          | 01/01/1986   | Clear Height Min/Max: | 18.0 '               |
| Year Renovated:      | 01/01/2006   | Grade/Dock Doors:     | 1/0                  |
| Zoning:              | Lt. Ind.     | Sprinkler:            | Yes                  |
| Site/Parcel Area:    | 3.74 acres   | Power:                | 1,600 amps, 480 volt |

#### **Comments:**

6,400 SF of warehouse space with ability to remove additional office space, heavy power, floor drains, ample parking, main road frontage, fully air-conditioned warehouse area.

Geoffrey Hill 248.350.1492 Geoff.Hill@nmrk.com Chris Hill 248.350.1192 Chris.Hill@nmrk.com Teddy O'Keefe 248.447.2715 Teddy.Okeefe@nmrk.com