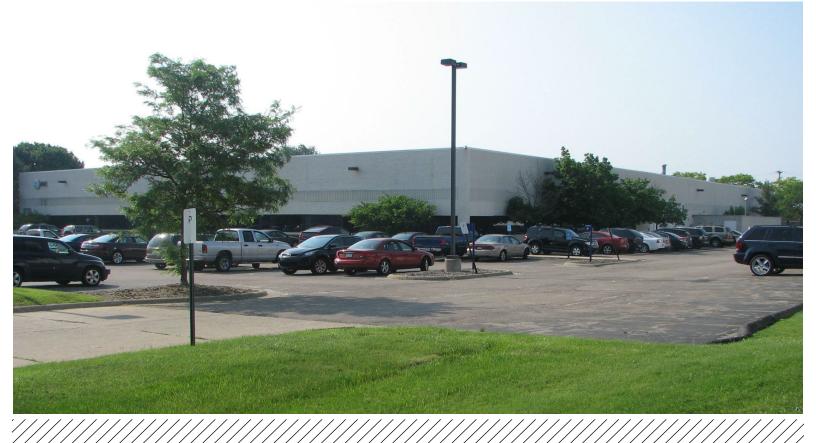

# 1775 Crooks Rd

Troy, MI

For information, please contact:

#### **Property Highlights**

- -22,500 SF Available for Lease
- -18' Ceiling Heights
- -Heavy Power
- -6,400 SF Warehouse (Additional office can be removed)
- -(1) 12' x 14' Grade Level Door
- -Ample Parking