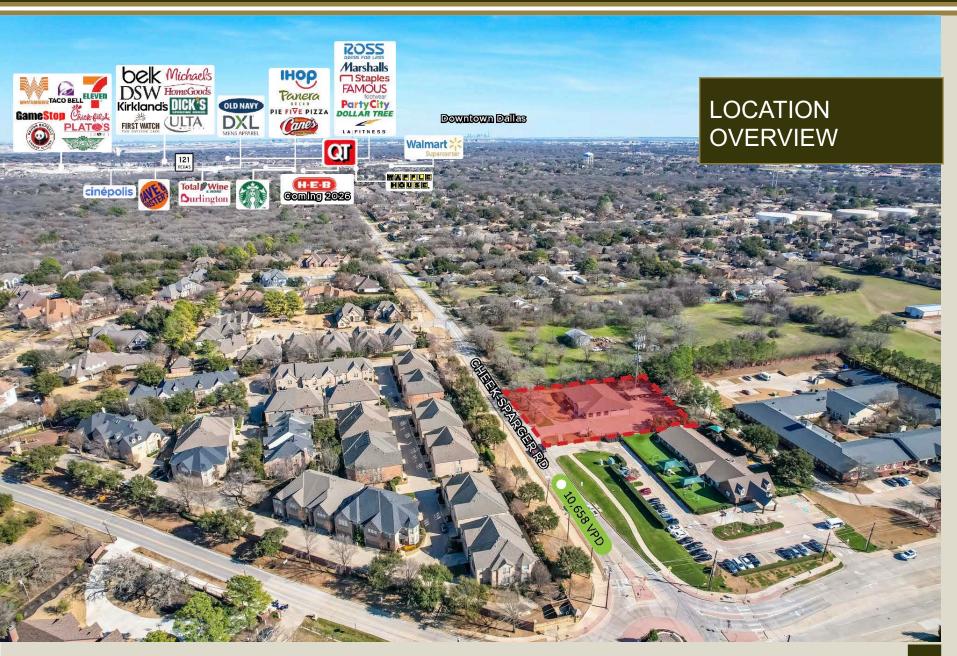

| Address  2324 Cheek Sparger Rd. Bedford, TX 76021  Space Available  1,175 SF up to 5,777  Year Built  1997  Zoning  Commercial Office Zoning  Building Size And Acreage  Great Location  Centrally located Property sits on major thoroughfare Cheek Sparger Rd. (10,658 VPD) off State Hwy 121 that offers ease of access to DFW Airport  Rent Rate  \$17/SF plus NNN  Site Highlights  Professional Office Space Covered Parking Available Newly Remodeled Newly Remodeled Monument Signage on Cheek-Sparger 1.5 Miles from 121 Freeway Near Cheek-Sparger & Central Drive  Excellent Demographics  Primed to serve Bedford's and Colleyville's affluent, rapidly growing community with households boasting an average over 2x the national average at \$140,208  Parking  Plenty Surface Parking Spaces available and covered parking as well |                     |                                                                                                                                                                                                 |
|---------------------------------------------------------------------------------------------------------------------------------------------------------------------------------------------------------------------------------------------------------------------------------------------------------------------------------------------------------------------------------------------------------------------------------------------------------------------------------------------------------------------------------------------------------------------------------------------------------------------------------------------------------------------------------------------------------------------------------------------------------------------------------------------------------------------------------------------------|---------------------|-------------------------------------------------------------------------------------------------------------------------------------------------------------------------------------------------|
| Space Available 1,175 SF up to 5,777 Year Built 1997 Zoning Commercial Office Zoning Building Size And Acreage Great Location Centrally located Property sits on major thoroughfare Cheek Sparger Rd. (10,658 VPD) off State Hwy 121 that offers ease of access to DFW Airport  Rent Rate \$17/SF plus NNN Site Highlights Professional Office Space Covered Parking Available Newly Remodeled Nonument Signage on Cheek-Sparger Monument Signage on Cheek-Sparger 1.5 Miles from 121 Freeway Near Cheek-Sparger & Central Drive  Excellent Demographics Primed to serve Bedford's and Colleyville's affluent, rapidly growing community with households boasting an average over 2x the national average at \$140,208  Parking Plenty Surface Parking Spaces available and covered                                                               | PROPERTY HIGHLIGHTS |                                                                                                                                                                                                 |
| Tear Built  Zoning  Commercial Office Zoning  Building Size And Acreage  Great Location  Centrally located Property sits on major thoroughfare Cheek Sparger Rd. (10,658 VPD) off State Hwy 121 that offers ease of access to DFW Airport  Rent Rate  \$17/SF plus NNN  Site Highlights  Professional Office Space Covered Parking Available Newly Remodeled Monument Signage on Cheek-Sparger I.5 Miles from 121 Freeway Near Cheek-Sparger Treeway Primed to serve Bedford's and Colleyville's affluent, rapidly growing community with households boasting an average over 2x the national average at \$140,208  Parking  Plenty Surface Parking Spaces available and covered                                                                                                                                                                  | Address             |                                                                                                                                                                                                 |
| Zoning  Building Size And Acreage  Great Location  Centrally located Property sits on major thoroughfare Cheek Sparger Rd. (10,658 VPD) off State Hwy 121 that offers ease of access to DFW Airport  Rent Rate  \$17/SF plus NNN  Site Highlights  Professional Office Space Covered Parking Available Newly Remodeled Monument Signage on Cheek-Sparger Monument Signage on Cheek-Sparger Lis Miles from 121 Freeway Near Cheek-Sparger & Central Drive  Excellent Demographics  Primed to serve Bedford's and Colleyville's affluent, rapidly growing community with households boasting an average over 2x the national average at \$140,208  Parking  Plenty Surface Parking Spaces available and covered                                                                                                                                     | Space Available     | 1,175 SF up to 5,777                                                                                                                                                                            |
| Building Size And Acreage  Great Location  Centrally located Property sits on major thoroughfare Cheek Sparger Rd. (10,658 VPD) off State Hwy 121 that offers ease of access to DFW Airport  Rent Rate  \$17/SF plus NNN  Site Highlights  Professional Office Space Covered Parking Available Newly Remodeled Nonument Signage on Cheek-Sparger Institute freeway Near Cheek-Sparger Primed to serve Bedford's and Colleyville's affluent, rapidly growing community with households boasting an average over 2x the national average at \$140,208  Parking  Plenty Surface Parking Spaces available and covered                                                                                                                                                                                                                                 | Year Built          | 1997                                                                                                                                                                                            |
| And Acreage  Great Location  Centrally located Property sits on major thoroughfare Cheek Sparger Rd. (10,658 VPD) off State Hwy 121 that offers ease of access to DFW Airport  Rent Rate  \$17/SF plus NNN  Professional Office Space Covered Parking Available Newly Remodeled Newly Remodeled Monument Signage on Cheek-Sparger 1.5 Miles from 121 Freeway Near Cheek-Sparger & Central Drive  Excellent Demographics  Primed to serve Bedford's and Colleyville's affluent, rapidly growing community with households boasting an average over 2x the national average at \$140,208  Parking  Plenty Surface Parking Spaces available and covered                                                                                                                                                                                              | Zoning              | Commercial Office Zoning                                                                                                                                                                        |
| on major thoroughfare Cheek Sparger Rd. (10,658 VPD) off State Hwy 121 that offers ease of access to DFW Airport  Rent Rate \$17/SF plus NNN  Site Highlights • Professional Office Space • Covered Parking Available • Newly Remodeled • Monument Signage on Cheek-Sparger • 1.5 Miles from 121 Freeway • Near Cheek-Sparger & Central Drive  Excellent Demographics Primed to serve Bedford's and Colleyville's affluent, rapidly growing community with households boasting an average over 2x the national average at \$140,208  Parking Plenty Surface Parking Spaces available and covered                                                                                                                                                                                                                                                  |                     |                                                                                                                                                                                                 |
| Site Highlights  Professional Office Space Covered Parking Available Newly Remodeled Monument Signage on Cheek-Sparger 1.5 Miles from 121 Freeway Near Cheek-Sparger & Central Drive  Excellent Demographics  Primed to serve Bedford's and Colleyville's affluent, rapidly growing community with households boasting an average over 2x the national average at \$140,208  Parking  Plenty Surface Parking Spaces available and covered                                                                                                                                                                                                                                                                                                                                                                                                         | Great Location      | on major thoroughfare Cheek<br>Sparger Rd. (10,658 VPD) off<br>State Hwy 121 that offers<br>ease of access to DFW                                                                               |
| Covered Parking Available     Newly Remodeled     Monument Signage on     Cheek-Sparger     1.5 Miles from 121     Freeway     Near Cheek-Sparger &     Central Drive  Excellent Demographics  Primed to serve Bedford's     and Colleyville's affluent,     rapidly growing community     with households boasting an     average over 2x the national     average at \$140,208  Parking  Plenty Surface Parking     Spaces available and covered                                                                                                                                                                                                                                                                                                                                                                                                | Rent Rate           | \$17/SF plus NNN                                                                                                                                                                                |
| Demographics  and Colleyville's affluent, rapidly growing community with households boasting an average over 2x the national average at \$140,208  Parking  Plenty Surface Parking Spaces available and covered                                                                                                                                                                                                                                                                                                                                                                                                                                                                                                                                                                                                                                   | Site Highlights     | <ul> <li>Covered Parking Available</li> <li>Newly Remodeled</li> <li>Monument Signage on<br/>Cheek-Sparger</li> <li>1.5 Miles from 121<br/>Freeway</li> <li>Near Cheek-Sparger &amp;</li> </ul> |
| Spaces available and covered                                                                                                                                                                                                                                                                                                                                                                                                                                                                                                                                                                                                                                                                                                                                                                                                                      |                     | and Colleyville's affluent,<br>rapidly growing community<br>with households boasting an<br>average over 2x the national                                                                         |
|                                                                                                                                                                                                                                                                                                                                                                                                                                                                                                                                                                                                                                                                                                                                                                                                                                                   | Parking             | Spaces available and covered                                                                                                                                                                    |