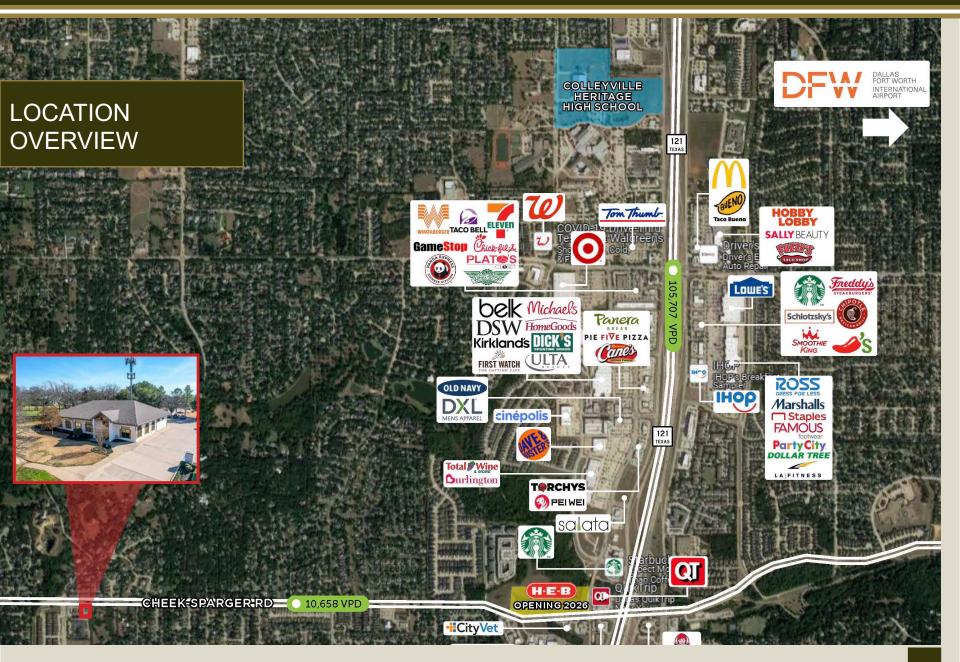

| Address  2324 Cheek Sparger Rd. Bedford, TX 76021  Space Available  1,175 SF up to 5,777  Year Built  1997  Zoning  Commercial Office Zoning  Building Size And Acreage  Great Location  Centrally located Property sits on major thoroughfare Cheek Sparger Rd. (10,658 VPD) off State Hwy 121 that offers ease of access to DFW Airport  Rent Rate  \$17/SF plus NNN  Site Highlights  Professional Office Space Covered Parking Available Newly Remodeled Newly Remodeled Monument Signage on Cheek-Sparger 1.5 Miles from 121 Freeway Near Cheek-Sparger & Central Drive  Excellent Demographics  Primed to serve Bedford's and Colleyville's affluent, rapidly growing community with households boasting an average over 2x the national average at \$140,208  Parking  Plenty Surface Parking Spaces available and covered parking as well |                     |                                                                                                                                                                                                 |
|---------------------------------------------------------------------------------------------------------------------------------------------------------------------------------------------------------------------------------------------------------------------------------------------------------------------------------------------------------------------------------------------------------------------------------------------------------------------------------------------------------------------------------------------------------------------------------------------------------------------------------------------------------------------------------------------------------------------------------------------------------------------------------------------------------------------------------------------------|---------------------|-------------------------------------------------------------------------------------------------------------------------------------------------------------------------------------------------|
| Space Available 1,175 SF up to 5,777 Year Built 1997 Zoning Commercial Office Zoning Building Size And Acreage Great Location Centrally located Property sits on major thoroughfare Cheek Sparger Rd. (10,658 VPD) off State Hwy 121 that offers ease of access to DFW Airport  Rent Rate \$17/SF plus NNN Site Highlights Professional Office Space Covered Parking Available Newly Remodeled Nonument Signage on Cheek-Sparger Monument Signage on Cheek-Sparger 1.5 Miles from 121 Freeway Near Cheek-Sparger & Central Drive  Excellent Demographics Primed to serve Bedford's and Colleyville's affluent, rapidly growing community with households boasting an average over 2x the national average at \$140,208  Parking Plenty Surface Parking Spaces available and covered                                                               | PROPERTY HIGHLIGHTS |                                                                                                                                                                                                 |
| Tear Built  Zoning  Commercial Office Zoning  Building Size And Acreage  Great Location  Centrally located Property sits on major thoroughfare Cheek Sparger Rd. (10,658 VPD) off State Hwy 121 that offers ease of access to DFW Airport  Rent Rate  \$17/SF plus NNN  Site Highlights  Professional Office Space Covered Parking Available Newly Remodeled Monument Signage on Cheek-Sparger I.5 Miles from 121 Freeway Near Cheek-Sparger Treeway Primed to serve Bedford's and Colleyville's affluent, rapidly growing community with households boasting an average over 2x the national average at \$140,208  Parking  Plenty Surface Parking Spaces available and covered                                                                                                                                                                  | Address             |                                                                                                                                                                                                 |
| Zoning  Building Size And Acreage  Great Location  Centrally located Property sits on major thoroughfare Cheek Sparger Rd. (10,658 VPD) off State Hwy 121 that offers ease of access to DFW Airport  Rent Rate  \$17/SF plus NNN  Site Highlights  Professional Office Space Covered Parking Available Newly Remodeled Monument Signage on Cheek-Sparger Monument Signage on Cheek-Sparger Lis Miles from 121 Freeway Near Cheek-Sparger & Central Drive  Excellent Demographics  Primed to serve Bedford's and Colleyville's affluent, rapidly growing community with households boasting an average over 2x the national average at \$140,208  Parking  Plenty Surface Parking Spaces available and covered                                                                                                                                     | Space Available     | 1,175 SF up to 5,777                                                                                                                                                                            |
| Building Size And Acreage  Great Location  Centrally located Property sits on major thoroughfare Cheek Sparger Rd. (10,658 VPD) off State Hwy 121 that offers ease of access to DFW Airport  Rent Rate  \$17/SF plus NNN  Site Highlights  Professional Office Space Covered Parking Available Newly Remodeled Nonument Signage on Cheek-Sparger Institute freeway Near Cheek-Sparger Primed to serve Bedford's and Colleyville's affluent, rapidly growing community with households boasting an average over 2x the national average at \$140,208  Parking  Plenty Surface Parking Spaces available and covered                                                                                                                                                                                                                                 | Year Built          | 1997                                                                                                                                                                                            |
| And Acreage  Great Location  Centrally located Property sits on major thoroughfare Cheek Sparger Rd. (10,658 VPD) off State Hwy 121 that offers ease of access to DFW Airport  Rent Rate  \$17/SF plus NNN  Professional Office Space Covered Parking Available Newly Remodeled Newly Remodeled Monument Signage on Cheek-Sparger 1.5 Miles from 121 Freeway Near Cheek-Sparger & Central Drive  Excellent Demographics  Primed to serve Bedford's and Colleyville's affluent, rapidly growing community with households boasting an average over 2x the national average at \$140,208  Parking  Plenty Surface Parking Spaces available and covered                                                                                                                                                                                              | Zoning              | Commercial Office Zoning                                                                                                                                                                        |
| on major thoroughfare Cheek Sparger Rd. (10,658 VPD) off State Hwy 121 that offers ease of access to DFW Airport  Rent Rate \$17/SF plus NNN  Site Highlights • Professional Office Space • Covered Parking Available • Newly Remodeled • Monument Signage on Cheek-Sparger • 1.5 Miles from 121 Freeway • Near Cheek-Sparger & Central Drive  Excellent Demographics Primed to serve Bedford's and Colleyville's affluent, rapidly growing community with households boasting an average over 2x the national average at \$140,208  Parking Plenty Surface Parking Spaces available and covered                                                                                                                                                                                                                                                  |                     |                                                                                                                                                                                                 |
| Site Highlights  Professional Office Space Covered Parking Available Newly Remodeled Monument Signage on Cheek-Sparger 1.5 Miles from 121 Freeway Near Cheek-Sparger & Central Drive  Excellent Demographics  Primed to serve Bedford's and Colleyville's affluent, rapidly growing community with households boasting an average over 2x the national average at \$140,208  Parking  Plenty Surface Parking Spaces available and covered                                                                                                                                                                                                                                                                                                                                                                                                         | Great Location      | on major thoroughfare Cheek<br>Sparger Rd. (10,658 VPD) off<br>State Hwy 121 that offers<br>ease of access to DFW                                                                               |
| Covered Parking Available     Newly Remodeled     Monument Signage on     Cheek-Sparger     1.5 Miles from 121     Freeway     Near Cheek-Sparger &     Central Drive  Excellent Demographics  Primed to serve Bedford's     and Colleyville's affluent,     rapidly growing community     with households boasting an     average over 2x the national     average at \$140,208  Parking  Plenty Surface Parking     Spaces available and covered                                                                                                                                                                                                                                                                                                                                                                                                | Rent Rate           | \$17/SF plus NNN                                                                                                                                                                                |
| Demographics  and Colleyville's affluent, rapidly growing community with households boasting an average over 2x the national average at \$140,208  Parking  Plenty Surface Parking Spaces available and covered                                                                                                                                                                                                                                                                                                                                                                                                                                                                                                                                                                                                                                   | Site Highlights     | <ul> <li>Covered Parking Available</li> <li>Newly Remodeled</li> <li>Monument Signage on<br/>Cheek-Sparger</li> <li>1.5 Miles from 121<br/>Freeway</li> <li>Near Cheek-Sparger &amp;</li> </ul> |
| Spaces available and covered                                                                                                                                                                                                                                                                                                                                                                                                                                                                                                                                                                                                                                                                                                                                                                                                                      |                     | and Colleyville's affluent,<br>rapidly growing community<br>with households boasting an<br>average over 2x the national                                                                         |
|                                                                                                                                                                                                                                                                                                                                                                                                                                                                                                                                                                                                                                                                                                                                                                                                                                                   | Parking             | Spaces available and covered                                                                                                                                                                    |