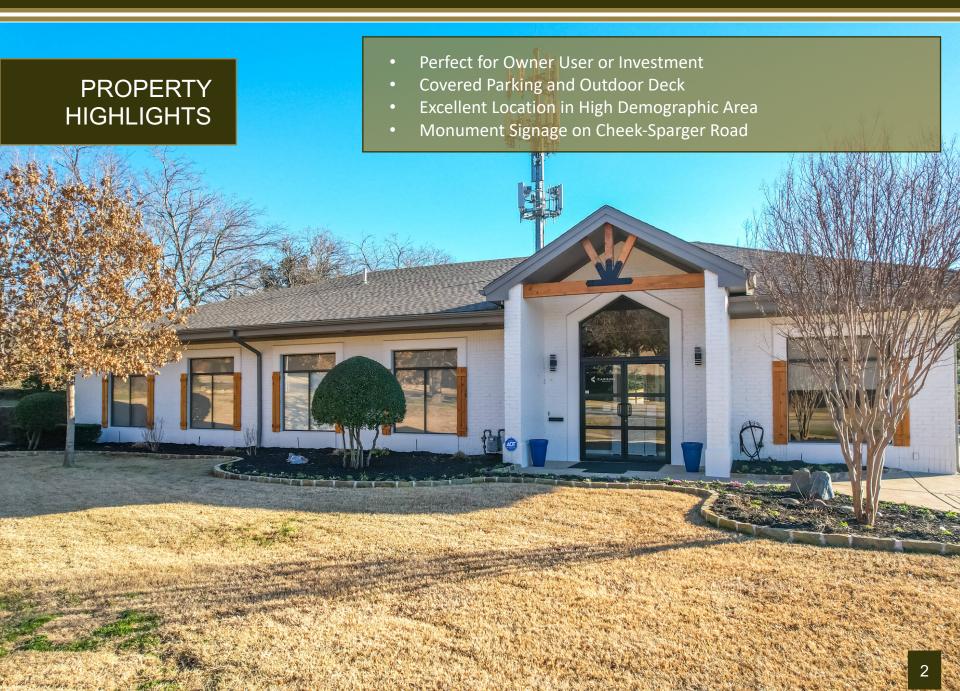

| Address  2324 Cheek Sparger Rd. Bedford, TX 76021  Space Available  1,175 SF up to 5,777  Year Built  1997  Zoning  Commercial Office Zoning  Building Size And Acreage  Great Location  Centrally located Property sits on major thoroughfare Cheek Sparger Rd. (10,658 VPD) off State Hwy 121 that offers ease of access to DFW Airport  Rent Rate  \$17/SF plus NNN  Site Highlights  Professional Office Space Covered Parking Available Newly Remodeled Newly Remodeled Monument Signage on Cheek-Sparger 1.5 Miles from 121 Freeway Near Cheek-Sparger & Central Drive  Excellent Demographics  Primed to serve Bedford's and Colleyville's affluent, rapidly growing community with households boasting an average over 2x the national average at \$140,208  Parking  Plenty Surface Parking Spaces available and covered parking as well |                     |                                                                                                                                                                                                 |
|---------------------------------------------------------------------------------------------------------------------------------------------------------------------------------------------------------------------------------------------------------------------------------------------------------------------------------------------------------------------------------------------------------------------------------------------------------------------------------------------------------------------------------------------------------------------------------------------------------------------------------------------------------------------------------------------------------------------------------------------------------------------------------------------------------------------------------------------------|---------------------|-------------------------------------------------------------------------------------------------------------------------------------------------------------------------------------------------|
| Space Available 1,175 SF up to 5,777 Year Built 1997 Zoning Commercial Office Zoning Building Size And Acreage Great Location Centrally located Property sits on major thoroughfare Cheek Sparger Rd. (10,658 VPD) off State Hwy 121 that offers ease of access to DFW Airport  Rent Rate \$17/SF plus NNN Site Highlights Professional Office Space Covered Parking Available Newly Remodeled Nonument Signage on Cheek-Sparger Monument Signage on Cheek-Sparger 1.5 Miles from 121 Freeway Near Cheek-Sparger & Central Drive  Excellent Demographics Primed to serve Bedford's and Colleyville's affluent, rapidly growing community with households boasting an average over 2x the national average at \$140,208  Parking Plenty Surface Parking Spaces available and covered                                                               | PROPERTY HIGHLIGHTS |                                                                                                                                                                                                 |
| Tear Built  Zoning  Commercial Office Zoning  Building Size And Acreage  Great Location  Centrally located Property sits on major thoroughfare Cheek Sparger Rd. (10,658 VPD) off State Hwy 121 that offers ease of access to DFW Airport  Rent Rate  \$17/SF plus NNN  Site Highlights  Professional Office Space Covered Parking Available Newly Remodeled Monument Signage on Cheek-Sparger I.5 Miles from 121 Freeway Near Cheek-Sparger Treeway Primed to serve Bedford's and Colleyville's affluent, rapidly growing community with households boasting an average over 2x the national average at \$140,208  Parking  Plenty Surface Parking Spaces available and covered                                                                                                                                                                  | Address             |                                                                                                                                                                                                 |
| Zoning  Building Size And Acreage  Great Location  Centrally located Property sits on major thoroughfare Cheek Sparger Rd. (10,658 VPD) off State Hwy 121 that offers ease of access to DFW Airport  Rent Rate  \$17/SF plus NNN  Site Highlights  Professional Office Space Covered Parking Available Newly Remodeled Monument Signage on Cheek-Sparger Monument Signage on Cheek-Sparger Lis Miles from 121 Freeway Near Cheek-Sparger & Central Drive  Excellent Demographics  Primed to serve Bedford's and Colleyville's affluent, rapidly growing community with households boasting an average over 2x the national average at \$140,208  Parking  Plenty Surface Parking Spaces available and covered                                                                                                                                     | Space Available     | 1,175 SF up to 5,777                                                                                                                                                                            |
| Building Size And Acreage  Great Location  Centrally located Property sits on major thoroughfare Cheek Sparger Rd. (10,658 VPD) off State Hwy 121 that offers ease of access to DFW Airport  Rent Rate  \$17/SF plus NNN  Site Highlights  Professional Office Space Covered Parking Available Newly Remodeled Nonument Signage on Cheek-Sparger Institute freeway Near Cheek-Sparger Primed to serve Bedford's and Colleyville's affluent, rapidly growing community with households boasting an average over 2x the national average at \$140,208  Parking  Plenty Surface Parking Spaces available and covered                                                                                                                                                                                                                                 | Year Built          | 1997                                                                                                                                                                                            |
| And Acreage  Great Location  Centrally located Property sits on major thoroughfare Cheek Sparger Rd. (10,658 VPD) off State Hwy 121 that offers ease of access to DFW Airport  Rent Rate  \$17/SF plus NNN  Professional Office Space Covered Parking Available Newly Remodeled Newly Remodeled Monument Signage on Cheek-Sparger 1.5 Miles from 121 Freeway Near Cheek-Sparger & Central Drive  Excellent Demographics  Primed to serve Bedford's and Colleyville's affluent, rapidly growing community with households boasting an average over 2x the national average at \$140,208  Parking  Plenty Surface Parking Spaces available and covered                                                                                                                                                                                              | Zoning              | Commercial Office Zoning                                                                                                                                                                        |
| on major thoroughfare Cheek Sparger Rd. (10,658 VPD) off State Hwy 121 that offers ease of access to DFW Airport  Rent Rate \$17/SF plus NNN  Site Highlights • Professional Office Space • Covered Parking Available • Newly Remodeled • Monument Signage on Cheek-Sparger • 1.5 Miles from 121 Freeway • Near Cheek-Sparger & Central Drive  Excellent Demographics Primed to serve Bedford's and Colleyville's affluent, rapidly growing community with households boasting an average over 2x the national average at \$140,208  Parking Plenty Surface Parking Spaces available and covered                                                                                                                                                                                                                                                  |                     |                                                                                                                                                                                                 |
| Site Highlights  Professional Office Space Covered Parking Available Newly Remodeled Monument Signage on Cheek-Sparger 1.5 Miles from 121 Freeway Near Cheek-Sparger & Central Drive  Excellent Demographics  Primed to serve Bedford's and Colleyville's affluent, rapidly growing community with households boasting an average over 2x the national average at \$140,208  Parking  Plenty Surface Parking Spaces available and covered                                                                                                                                                                                                                                                                                                                                                                                                         | Great Location      | on major thoroughfare Cheek<br>Sparger Rd. (10,658 VPD) off<br>State Hwy 121 that offers<br>ease of access to DFW                                                                               |
| Covered Parking Available     Newly Remodeled     Monument Signage on     Cheek-Sparger     1.5 Miles from 121     Freeway     Near Cheek-Sparger &     Central Drive  Excellent Demographics  Primed to serve Bedford's     and Colleyville's affluent,     rapidly growing community     with households boasting an     average over 2x the national     average at \$140,208  Parking  Plenty Surface Parking     Spaces available and covered                                                                                                                                                                                                                                                                                                                                                                                                | Rent Rate           | \$17/SF plus NNN                                                                                                                                                                                |
| Demographics  and Colleyville's affluent, rapidly growing community with households boasting an average over 2x the national average at \$140,208  Parking  Plenty Surface Parking Spaces available and covered                                                                                                                                                                                                                                                                                                                                                                                                                                                                                                                                                                                                                                   | Site Highlights     | <ul> <li>Covered Parking Available</li> <li>Newly Remodeled</li> <li>Monument Signage on<br/>Cheek-Sparger</li> <li>1.5 Miles from 121<br/>Freeway</li> <li>Near Cheek-Sparger &amp;</li> </ul> |
| Spaces available and covered                                                                                                                                                                                                                                                                                                                                                                                                                                                                                                                                                                                                                                                                                                                                                                                                                      |                     | and Colleyville's affluent,<br>rapidly growing community<br>with households boasting an<br>average over 2x the national                                                                         |
|                                                                                                                                                                                                                                                                                                                                                                                                                                                                                                                                                                                                                                                                                                                                                                                                                                                   | Parking             | Spaces available and covered                                                                                                                                                                    |