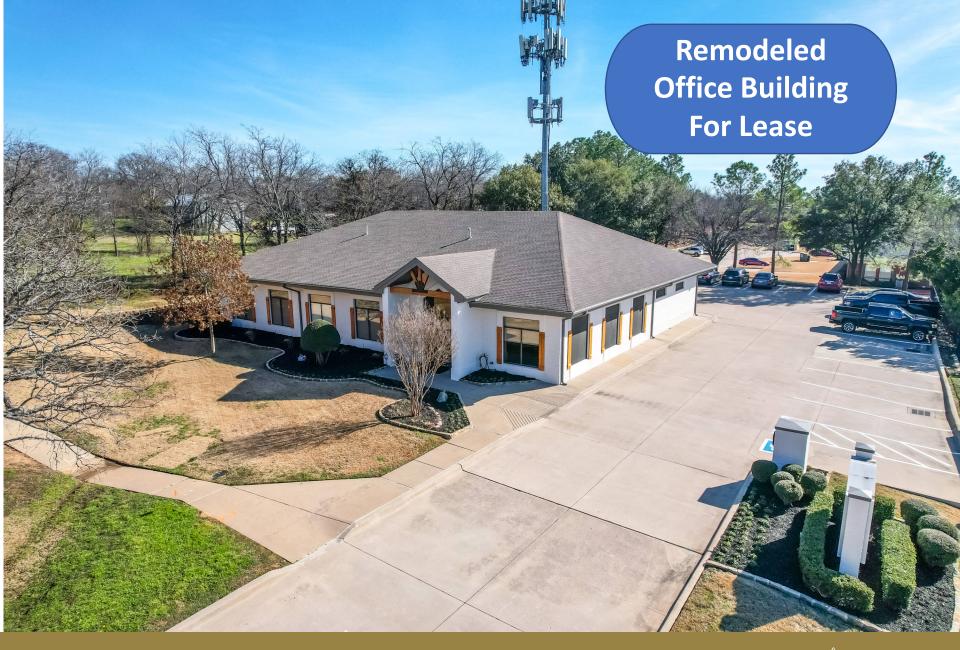

| Address  2324 Cheek Sparger Rd. Bedford, TX 76021  Space Available  1,175 SF up to 5,777  Year Built  1997  Zoning  Commercial Office Zoning  Building Size And Acreage  Great Location  Centrally located Property sits on major thoroughfare Cheek Sparger Rd. (10,658 VPD) off State Hwy 121 that offers ease of access to DFW Airport  Rent Rate  \$17/SF plus NNN  Site Highlights  Professional Office Space Covered Parking Available Newly Remodeled Newly Remodeled Monument Signage on Cheek-Sparger 1.5 Miles from 121 Freeway Near Cheek-Sparger & Central Drive  Excellent Demographics  Primed to serve Bedford's and Colleyville's affluent, rapidly growing community with households boasting an average over 2x the national average at \$140,208  Parking  Plenty Surface Parking Spaces available and covered parking as well |                     |                                                                                                                                                                                                 |
|---------------------------------------------------------------------------------------------------------------------------------------------------------------------------------------------------------------------------------------------------------------------------------------------------------------------------------------------------------------------------------------------------------------------------------------------------------------------------------------------------------------------------------------------------------------------------------------------------------------------------------------------------------------------------------------------------------------------------------------------------------------------------------------------------------------------------------------------------|---------------------|-------------------------------------------------------------------------------------------------------------------------------------------------------------------------------------------------|
| Space Available 1,175 SF up to 5,777 Year Built 1997 Zoning Commercial Office Zoning Building Size And Acreage Great Location Centrally located Property sits on major thoroughfare Cheek Sparger Rd. (10,658 VPD) off State Hwy 121 that offers ease of access to DFW Airport  Rent Rate \$17/SF plus NNN Site Highlights Professional Office Space Covered Parking Available Newly Remodeled Nonument Signage on Cheek-Sparger Monument Signage on Cheek-Sparger 1.5 Miles from 121 Freeway Near Cheek-Sparger & Central Drive  Excellent Demographics Primed to serve Bedford's and Colleyville's affluent, rapidly growing community with households boasting an average over 2x the national average at \$140,208  Parking Plenty Surface Parking Spaces available and covered                                                               | PROPERTY HIGHLIGHTS |                                                                                                                                                                                                 |
| Tear Built  Zoning  Commercial Office Zoning  Building Size And Acreage  Great Location  Centrally located Property sits on major thoroughfare Cheek Sparger Rd. (10,658 VPD) off State Hwy 121 that offers ease of access to DFW Airport  Rent Rate  \$17/SF plus NNN  Site Highlights  Professional Office Space Covered Parking Available Newly Remodeled Monument Signage on Cheek-Sparger I.5 Miles from 121 Freeway Near Cheek-Sparger Treeway Primed to serve Bedford's and Colleyville's affluent, rapidly growing community with households boasting an average over 2x the national average at \$140,208  Parking  Plenty Surface Parking Spaces available and covered                                                                                                                                                                  | Address             |                                                                                                                                                                                                 |
| Zoning  Building Size And Acreage  Great Location  Centrally located Property sits on major thoroughfare Cheek Sparger Rd. (10,658 VPD) off State Hwy 121 that offers ease of access to DFW Airport  Rent Rate  \$17/SF plus NNN  Site Highlights  Professional Office Space Covered Parking Available Newly Remodeled Monument Signage on Cheek-Sparger Monument Signage on Cheek-Sparger Lis Miles from 121 Freeway Near Cheek-Sparger & Central Drive  Excellent Demographics  Primed to serve Bedford's and Colleyville's affluent, rapidly growing community with households boasting an average over 2x the national average at \$140,208  Parking  Plenty Surface Parking Spaces available and covered                                                                                                                                     | Space Available     | 1,175 SF up to 5,777                                                                                                                                                                            |
| Building Size And Acreage  Great Location  Centrally located Property sits on major thoroughfare Cheek Sparger Rd. (10,658 VPD) off State Hwy 121 that offers ease of access to DFW Airport  Rent Rate  \$17/SF plus NNN  Site Highlights  Professional Office Space Covered Parking Available Newly Remodeled Nonument Signage on Cheek-Sparger Institute freeway Near Cheek-Sparger Primed to serve Bedford's and Colleyville's affluent, rapidly growing community with households boasting an average over 2x the national average at \$140,208  Parking  Plenty Surface Parking Spaces available and covered                                                                                                                                                                                                                                 | Year Built          | 1997                                                                                                                                                                                            |
| And Acreage  Great Location  Centrally located Property sits on major thoroughfare Cheek Sparger Rd. (10,658 VPD) off State Hwy 121 that offers ease of access to DFW Airport  Rent Rate  \$17/SF plus NNN  Professional Office Space Covered Parking Available Newly Remodeled Newly Remodeled Monument Signage on Cheek-Sparger 1.5 Miles from 121 Freeway Near Cheek-Sparger & Central Drive  Excellent Demographics  Primed to serve Bedford's and Colleyville's affluent, rapidly growing community with households boasting an average over 2x the national average at \$140,208  Parking  Plenty Surface Parking Spaces available and covered                                                                                                                                                                                              | Zoning              | Commercial Office Zoning                                                                                                                                                                        |
| on major thoroughfare Cheek Sparger Rd. (10,658 VPD) off State Hwy 121 that offers ease of access to DFW Airport  Rent Rate \$17/SF plus NNN  Site Highlights • Professional Office Space • Covered Parking Available • Newly Remodeled • Monument Signage on Cheek-Sparger • 1.5 Miles from 121 Freeway • Near Cheek-Sparger & Central Drive  Excellent Demographics Primed to serve Bedford's and Colleyville's affluent, rapidly growing community with households boasting an average over 2x the national average at \$140,208  Parking Plenty Surface Parking Spaces available and covered                                                                                                                                                                                                                                                  |                     |                                                                                                                                                                                                 |
| Site Highlights  Professional Office Space Covered Parking Available Newly Remodeled Monument Signage on Cheek-Sparger 1.5 Miles from 121 Freeway Near Cheek-Sparger & Central Drive  Excellent Demographics  Primed to serve Bedford's and Colleyville's affluent, rapidly growing community with households boasting an average over 2x the national average at \$140,208  Parking  Plenty Surface Parking Spaces available and covered                                                                                                                                                                                                                                                                                                                                                                                                         | Great Location      | on major thoroughfare Cheek<br>Sparger Rd. (10,658 VPD) off<br>State Hwy 121 that offers<br>ease of access to DFW                                                                               |
| Covered Parking Available     Newly Remodeled     Monument Signage on     Cheek-Sparger     1.5 Miles from 121     Freeway     Near Cheek-Sparger &     Central Drive  Excellent Demographics  Primed to serve Bedford's     and Colleyville's affluent,     rapidly growing community     with households boasting an     average over 2x the national     average at \$140,208  Parking  Plenty Surface Parking     Spaces available and covered                                                                                                                                                                                                                                                                                                                                                                                                | Rent Rate           | \$17/SF plus NNN                                                                                                                                                                                |
| Demographics  and Colleyville's affluent, rapidly growing community with households boasting an average over 2x the national average at \$140,208  Parking  Plenty Surface Parking Spaces available and covered                                                                                                                                                                                                                                                                                                                                                                                                                                                                                                                                                                                                                                   | Site Highlights     | <ul> <li>Covered Parking Available</li> <li>Newly Remodeled</li> <li>Monument Signage on<br/>Cheek-Sparger</li> <li>1.5 Miles from 121<br/>Freeway</li> <li>Near Cheek-Sparger &amp;</li> </ul> |
| Spaces available and covered                                                                                                                                                                                                                                                                                                                                                                                                                                                                                                                                                                                                                                                                                                                                                                                                                      |                     | and Colleyville's affluent,<br>rapidly growing community<br>with households boasting an<br>average over 2x the national                                                                         |
|                                                                                                                                                                                                                                                                                                                                                                                                                                                                                                                                                                                                                                                                                                                                                                                                                                                   | Parking             | Spaces available and covered                                                                                                                                                                    |