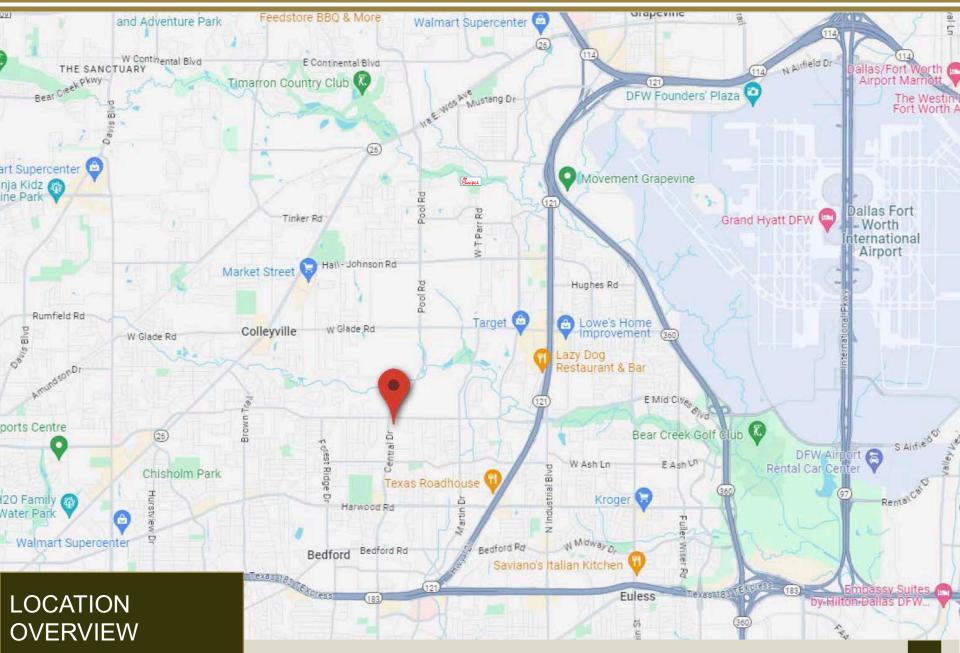

| Address  2324 Cheek Sparger Rd. Bedford, TX 76021  Space Available  1,175 SF up to 5,777  Year Built  1997  Zoning  Commercial Office Zoning  Building Size And Acreage  Great Location  Centrally located Property sits on major thoroughfare Cheek Sparger Rd. (10,658 VPD) off State Hwy 121 that offers ease of access to DFW Airport  Rent Rate  \$17/SF plus NNN  Site Highlights  Professional Office Space Covered Parking Available Newly Remodeled Newly Remodeled Monument Signage on Cheek-Sparger 1.5 Miles from 121 Freeway Near Cheek-Sparger & Central Drive  Excellent Demographics  Primed to serve Bedford's and Colleyville's affluent, rapidly growing community with households boasting an average over 2x the national average at \$140,208  Parking  Plenty Surface Parking Spaces available and covered parking as well |                     |                                                                                                                                                                                                 |
|---------------------------------------------------------------------------------------------------------------------------------------------------------------------------------------------------------------------------------------------------------------------------------------------------------------------------------------------------------------------------------------------------------------------------------------------------------------------------------------------------------------------------------------------------------------------------------------------------------------------------------------------------------------------------------------------------------------------------------------------------------------------------------------------------------------------------------------------------|---------------------|-------------------------------------------------------------------------------------------------------------------------------------------------------------------------------------------------|
| Space Available 1,175 SF up to 5,777 Year Built 1997 Zoning Commercial Office Zoning Building Size And Acreage Great Location Centrally located Property sits on major thoroughfare Cheek Sparger Rd. (10,658 VPD) off State Hwy 121 that offers ease of access to DFW Airport  Rent Rate \$17/SF plus NNN Site Highlights Professional Office Space Covered Parking Available Newly Remodeled Nonument Signage on Cheek-Sparger Monument Signage on Cheek-Sparger 1.5 Miles from 121 Freeway Near Cheek-Sparger & Central Drive  Excellent Demographics Primed to serve Bedford's and Colleyville's affluent, rapidly growing community with households boasting an average over 2x the national average at \$140,208  Parking Plenty Surface Parking Spaces available and covered                                                               | PROPERTY HIGHLIGHTS |                                                                                                                                                                                                 |
| Tear Built  Zoning  Commercial Office Zoning  Building Size And Acreage  Great Location  Centrally located Property sits on major thoroughfare Cheek Sparger Rd. (10,658 VPD) off State Hwy 121 that offers ease of access to DFW Airport  Rent Rate  \$17/SF plus NNN  Site Highlights  Professional Office Space Covered Parking Available Newly Remodeled Monument Signage on Cheek-Sparger I.5 Miles from 121 Freeway Near Cheek-Sparger Treeway Primed to serve Bedford's and Colleyville's affluent, rapidly growing community with households boasting an average over 2x the national average at \$140,208  Parking  Plenty Surface Parking Spaces available and covered                                                                                                                                                                  | Address             |                                                                                                                                                                                                 |
| Zoning  Building Size And Acreage  Great Location  Centrally located Property sits on major thoroughfare Cheek Sparger Rd. (10,658 VPD) off State Hwy 121 that offers ease of access to DFW Airport  Rent Rate  \$17/SF plus NNN  Site Highlights  Professional Office Space Covered Parking Available Newly Remodeled Monument Signage on Cheek-Sparger Monument Signage on Cheek-Sparger Lis Miles from 121 Freeway Near Cheek-Sparger & Central Drive  Excellent Demographics  Primed to serve Bedford's and Colleyville's affluent, rapidly growing community with households boasting an average over 2x the national average at \$140,208  Parking  Plenty Surface Parking Spaces available and covered                                                                                                                                     | Space Available     | 1,175 SF up to 5,777                                                                                                                                                                            |
| Building Size And Acreage  Great Location  Centrally located Property sits on major thoroughfare Cheek Sparger Rd. (10,658 VPD) off State Hwy 121 that offers ease of access to DFW Airport  Rent Rate  \$17/SF plus NNN  Site Highlights  Professional Office Space Covered Parking Available Newly Remodeled Nonument Signage on Cheek-Sparger Institute freeway Near Cheek-Sparger Primed to serve Bedford's and Colleyville's affluent, rapidly growing community with households boasting an average over 2x the national average at \$140,208  Parking  Plenty Surface Parking Spaces available and covered                                                                                                                                                                                                                                 | Year Built          | 1997                                                                                                                                                                                            |
| And Acreage  Great Location  Centrally located Property sits on major thoroughfare Cheek Sparger Rd. (10,658 VPD) off State Hwy 121 that offers ease of access to DFW Airport  Rent Rate  \$17/SF plus NNN  Professional Office Space Covered Parking Available Newly Remodeled Newly Remodeled Monument Signage on Cheek-Sparger 1.5 Miles from 121 Freeway Near Cheek-Sparger & Central Drive  Excellent Demographics  Primed to serve Bedford's and Colleyville's affluent, rapidly growing community with households boasting an average over 2x the national average at \$140,208  Parking  Plenty Surface Parking Spaces available and covered                                                                                                                                                                                              | Zoning              | Commercial Office Zoning                                                                                                                                                                        |
| on major thoroughfare Cheek Sparger Rd. (10,658 VPD) off State Hwy 121 that offers ease of access to DFW Airport  Rent Rate \$17/SF plus NNN  Site Highlights • Professional Office Space • Covered Parking Available • Newly Remodeled • Monument Signage on Cheek-Sparger • 1.5 Miles from 121 Freeway • Near Cheek-Sparger & Central Drive  Excellent Demographics Primed to serve Bedford's and Colleyville's affluent, rapidly growing community with households boasting an average over 2x the national average at \$140,208  Parking Plenty Surface Parking Spaces available and covered                                                                                                                                                                                                                                                  |                     |                                                                                                                                                                                                 |
| Site Highlights  Professional Office Space Covered Parking Available Newly Remodeled Monument Signage on Cheek-Sparger 1.5 Miles from 121 Freeway Near Cheek-Sparger & Central Drive  Excellent Demographics  Primed to serve Bedford's and Colleyville's affluent, rapidly growing community with households boasting an average over 2x the national average at \$140,208  Parking  Plenty Surface Parking Spaces available and covered                                                                                                                                                                                                                                                                                                                                                                                                         | Great Location      | on major thoroughfare Cheek<br>Sparger Rd. (10,658 VPD) off<br>State Hwy 121 that offers<br>ease of access to DFW                                                                               |
| Covered Parking Available     Newly Remodeled     Monument Signage on     Cheek-Sparger     1.5 Miles from 121     Freeway     Near Cheek-Sparger &     Central Drive  Excellent Demographics  Primed to serve Bedford's     and Colleyville's affluent,     rapidly growing community     with households boasting an     average over 2x the national     average at \$140,208  Parking  Plenty Surface Parking     Spaces available and covered                                                                                                                                                                                                                                                                                                                                                                                                | Rent Rate           | \$17/SF plus NNN                                                                                                                                                                                |
| Demographics  and Colleyville's affluent, rapidly growing community with households boasting an average over 2x the national average at \$140,208  Parking  Plenty Surface Parking Spaces available and covered                                                                                                                                                                                                                                                                                                                                                                                                                                                                                                                                                                                                                                   | Site Highlights     | <ul> <li>Covered Parking Available</li> <li>Newly Remodeled</li> <li>Monument Signage on<br/>Cheek-Sparger</li> <li>1.5 Miles from 121<br/>Freeway</li> <li>Near Cheek-Sparger &amp;</li> </ul> |
| Spaces available and covered                                                                                                                                                                                                                                                                                                                                                                                                                                                                                                                                                                                                                                                                                                                                                                                                                      |                     | and Colleyville's affluent,<br>rapidly growing community<br>with households boasting an<br>average over 2x the national                                                                         |
|                                                                                                                                                                                                                                                                                                                                                                                                                                                                                                                                                                                                                                                                                                                                                                                                                                                   | Parking             | Spaces available and covered                                                                                                                                                                    |