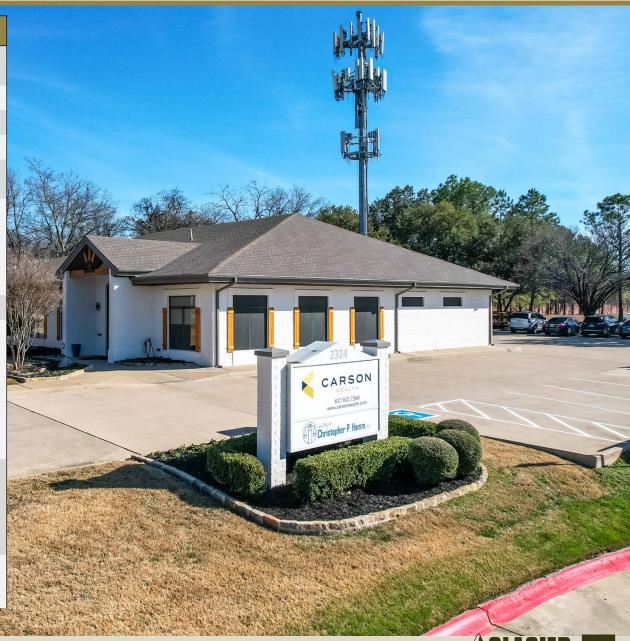

| Address  2324 Cheek Sparger Rd. Bedford, TX 76021  Space Available  1,175 SF up to 5,777  Year Built  1997  Zoning  Commercial Office Zoning  Building Size And Acreage  Great Location  Centrally located Property sits on major thoroughfare Cheek Sparger Rd. (10,658 VPD) off State Hwy 121 that offers ease of access to DFW Airport  Rent Rate  \$17/SF plus NNN  Site Highlights  Professional Office Space Covered Parking Available Newly Remodeled Newly Remodeled Monument Signage on Cheek-Sparger 1.5 Miles from 121 Freeway Near Cheek-Sparger & Central Drive  Excellent Demographics  Primed to serve Bedford's and Colleyville's affluent, rapidly growing community with households boasting an average over 2x the national average at \$140,208  Parking  Plenty Surface Parking Spaces available and covered parking as well |                     |                                                                                                                                                                                                 |
|---------------------------------------------------------------------------------------------------------------------------------------------------------------------------------------------------------------------------------------------------------------------------------------------------------------------------------------------------------------------------------------------------------------------------------------------------------------------------------------------------------------------------------------------------------------------------------------------------------------------------------------------------------------------------------------------------------------------------------------------------------------------------------------------------------------------------------------------------|---------------------|-------------------------------------------------------------------------------------------------------------------------------------------------------------------------------------------------|
| Space Available 1,175 SF up to 5,777 Year Built 1997 Zoning Commercial Office Zoning Building Size And Acreage Great Location Centrally located Property sits on major thoroughfare Cheek Sparger Rd. (10,658 VPD) off State Hwy 121 that offers ease of access to DFW Airport  Rent Rate \$17/SF plus NNN Site Highlights Professional Office Space Covered Parking Available Newly Remodeled Nonument Signage on Cheek-Sparger Monument Signage on Cheek-Sparger 1.5 Miles from 121 Freeway Near Cheek-Sparger & Central Drive  Excellent Demographics Primed to serve Bedford's and Colleyville's affluent, rapidly growing community with households boasting an average over 2x the national average at \$140,208  Parking Plenty Surface Parking Spaces available and covered                                                               | PROPERTY HIGHLIGHTS |                                                                                                                                                                                                 |
| Tear Built  Zoning  Commercial Office Zoning  Building Size And Acreage  Great Location  Centrally located Property sits on major thoroughfare Cheek Sparger Rd. (10,658 VPD) off State Hwy 121 that offers ease of access to DFW Airport  Rent Rate  \$17/SF plus NNN  Site Highlights  Professional Office Space Covered Parking Available Newly Remodeled Monument Signage on Cheek-Sparger I.5 Miles from 121 Freeway Near Cheek-Sparger Treeway Primed to serve Bedford's and Colleyville's affluent, rapidly growing community with households boasting an average over 2x the national average at \$140,208  Parking  Plenty Surface Parking Spaces available and covered                                                                                                                                                                  | Address             |                                                                                                                                                                                                 |
| Zoning  Building Size And Acreage  Great Location  Centrally located Property sits on major thoroughfare Cheek Sparger Rd. (10,658 VPD) off State Hwy 121 that offers ease of access to DFW Airport  Rent Rate  \$17/SF plus NNN  Site Highlights  Professional Office Space Covered Parking Available Newly Remodeled Monument Signage on Cheek-Sparger Monument Signage on Cheek-Sparger Lis Miles from 121 Freeway Near Cheek-Sparger & Central Drive  Excellent Demographics  Primed to serve Bedford's and Colleyville's affluent, rapidly growing community with households boasting an average over 2x the national average at \$140,208  Parking  Plenty Surface Parking Spaces available and covered                                                                                                                                     | Space Available     | 1,175 SF up to 5,777                                                                                                                                                                            |
| Building Size And Acreage  Great Location  Centrally located Property sits on major thoroughfare Cheek Sparger Rd. (10,658 VPD) off State Hwy 121 that offers ease of access to DFW Airport  Rent Rate  \$17/SF plus NNN  Site Highlights  Professional Office Space Covered Parking Available Newly Remodeled Nonument Signage on Cheek-Sparger Institute freeway Near Cheek-Sparger Primed to serve Bedford's and Colleyville's affluent, rapidly growing community with households boasting an average over 2x the national average at \$140,208  Parking  Plenty Surface Parking Spaces available and covered                                                                                                                                                                                                                                 | Year Built          | 1997                                                                                                                                                                                            |
| And Acreage  Great Location  Centrally located Property sits on major thoroughfare Cheek Sparger Rd. (10,658 VPD) off State Hwy 121 that offers ease of access to DFW Airport  Rent Rate  \$17/SF plus NNN  Professional Office Space Covered Parking Available Newly Remodeled Newly Remodeled Monument Signage on Cheek-Sparger 1.5 Miles from 121 Freeway Near Cheek-Sparger & Central Drive  Excellent Demographics  Primed to serve Bedford's and Colleyville's affluent, rapidly growing community with households boasting an average over 2x the national average at \$140,208  Parking  Plenty Surface Parking Spaces available and covered                                                                                                                                                                                              | Zoning              | Commercial Office Zoning                                                                                                                                                                        |
| on major thoroughfare Cheek Sparger Rd. (10,658 VPD) off State Hwy 121 that offers ease of access to DFW Airport  Rent Rate \$17/SF plus NNN  Site Highlights • Professional Office Space • Covered Parking Available • Newly Remodeled • Monument Signage on Cheek-Sparger • 1.5 Miles from 121 Freeway • Near Cheek-Sparger & Central Drive  Excellent Demographics Primed to serve Bedford's and Colleyville's affluent, rapidly growing community with households boasting an average over 2x the national average at \$140,208  Parking Plenty Surface Parking Spaces available and covered                                                                                                                                                                                                                                                  |                     |                                                                                                                                                                                                 |
| Site Highlights  Professional Office Space Covered Parking Available Newly Remodeled Monument Signage on Cheek-Sparger 1.5 Miles from 121 Freeway Near Cheek-Sparger & Central Drive  Excellent Demographics  Primed to serve Bedford's and Colleyville's affluent, rapidly growing community with households boasting an average over 2x the national average at \$140,208  Parking  Plenty Surface Parking Spaces available and covered                                                                                                                                                                                                                                                                                                                                                                                                         | Great Location      | on major thoroughfare Cheek<br>Sparger Rd. (10,658 VPD) off<br>State Hwy 121 that offers<br>ease of access to DFW                                                                               |
| Covered Parking Available     Newly Remodeled     Monument Signage on     Cheek-Sparger     1.5 Miles from 121     Freeway     Near Cheek-Sparger &     Central Drive  Excellent Demographics  Primed to serve Bedford's     and Colleyville's affluent,     rapidly growing community     with households boasting an     average over 2x the national     average at \$140,208  Parking  Plenty Surface Parking     Spaces available and covered                                                                                                                                                                                                                                                                                                                                                                                                | Rent Rate           | \$17/SF plus NNN                                                                                                                                                                                |
| Demographics  and Colleyville's affluent, rapidly growing community with households boasting an average over 2x the national average at \$140,208  Parking  Plenty Surface Parking Spaces available and covered                                                                                                                                                                                                                                                                                                                                                                                                                                                                                                                                                                                                                                   | Site Highlights     | <ul> <li>Covered Parking Available</li> <li>Newly Remodeled</li> <li>Monument Signage on<br/>Cheek-Sparger</li> <li>1.5 Miles from 121<br/>Freeway</li> <li>Near Cheek-Sparger &amp;</li> </ul> |
| Spaces available and covered                                                                                                                                                                                                                                                                                                                                                                                                                                                                                                                                                                                                                                                                                                                                                                                                                      |                     | and Colleyville's affluent,<br>rapidly growing community<br>with households boasting an<br>average over 2x the national                                                                         |
|                                                                                                                                                                                                                                                                                                                                                                                                                                                                                                                                                                                                                                                                                                                                                                                                                                                   | Parking             | Spaces available and covered                                                                                                                                                                    |