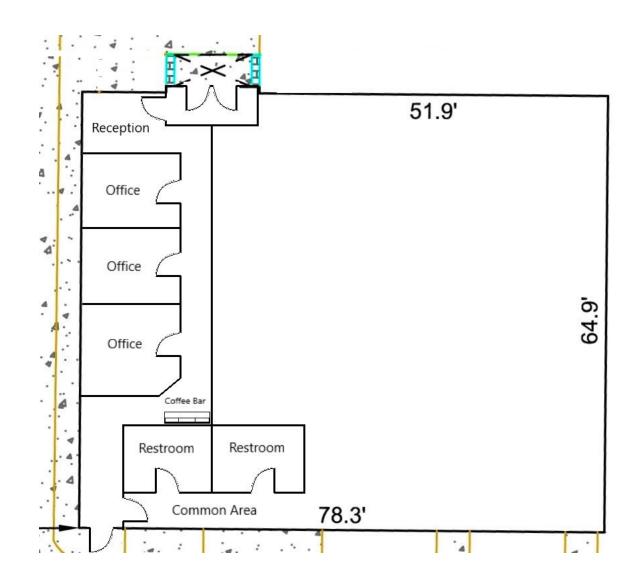

| Address  2324 Cheek Sparger Rd. Bedford, TX 76021  Space Available  1,175 SF up to 5,777  Year Built  1997  Zoning  Commercial Office Zoning  Building Size And Acreage  Great Location  Centrally located Property sits on major thoroughfare Cheek Sparger Rd. (10,658 VPD) off State Hwy 121 that offers ease of access to DFW Airport  Rent Rate  \$17/SF plus NNN  Site Highlights  Professional Office Space Covered Parking Available Newly Remodeled Newly Remodeled Monument Signage on Cheek-Sparger 1.5 Miles from 121 Freeway Near Cheek-Sparger & Central Drive  Excellent Demographics  Primed to serve Bedford's and Colleyville's affluent, rapidly growing community with households boasting an average over 2x the national average at \$140,208  Parking  Plenty Surface Parking Spaces available and covered parking as well |                     |                                                                                                                                                                                                 |
|---------------------------------------------------------------------------------------------------------------------------------------------------------------------------------------------------------------------------------------------------------------------------------------------------------------------------------------------------------------------------------------------------------------------------------------------------------------------------------------------------------------------------------------------------------------------------------------------------------------------------------------------------------------------------------------------------------------------------------------------------------------------------------------------------------------------------------------------------|---------------------|-------------------------------------------------------------------------------------------------------------------------------------------------------------------------------------------------|
| Space Available 1,175 SF up to 5,777 Year Built 1997 Zoning Commercial Office Zoning Building Size And Acreage Great Location Centrally located Property sits on major thoroughfare Cheek Sparger Rd. (10,658 VPD) off State Hwy 121 that offers ease of access to DFW Airport  Rent Rate \$17/SF plus NNN Site Highlights Professional Office Space Covered Parking Available Newly Remodeled Nonument Signage on Cheek-Sparger Monument Signage on Cheek-Sparger 1.5 Miles from 121 Freeway Near Cheek-Sparger & Central Drive  Excellent Demographics Primed to serve Bedford's and Colleyville's affluent, rapidly growing community with households boasting an average over 2x the national average at \$140,208  Parking Plenty Surface Parking Spaces available and covered                                                               | PROPERTY HIGHLIGHTS |                                                                                                                                                                                                 |
| Tear Built  Zoning  Commercial Office Zoning  Building Size And Acreage  Great Location  Centrally located Property sits on major thoroughfare Cheek Sparger Rd. (10,658 VPD) off State Hwy 121 that offers ease of access to DFW Airport  Rent Rate  \$17/SF plus NNN  Site Highlights  Professional Office Space Covered Parking Available Newly Remodeled Monument Signage on Cheek-Sparger I.5 Miles from 121 Freeway Near Cheek-Sparger Treeway Primed to serve Bedford's and Colleyville's affluent, rapidly growing community with households boasting an average over 2x the national average at \$140,208  Parking  Plenty Surface Parking Spaces available and covered                                                                                                                                                                  | Address             |                                                                                                                                                                                                 |
| Zoning  Building Size And Acreage  Great Location  Centrally located Property sits on major thoroughfare Cheek Sparger Rd. (10,658 VPD) off State Hwy 121 that offers ease of access to DFW Airport  Rent Rate  \$17/SF plus NNN  Site Highlights  Professional Office Space Covered Parking Available Newly Remodeled Monument Signage on Cheek-Sparger Monument Signage on Cheek-Sparger Lis Miles from 121 Freeway Near Cheek-Sparger & Central Drive  Excellent Demographics  Primed to serve Bedford's and Colleyville's affluent, rapidly growing community with households boasting an average over 2x the national average at \$140,208  Parking  Plenty Surface Parking Spaces available and covered                                                                                                                                     | Space Available     | 1,175 SF up to 5,777                                                                                                                                                                            |
| Building Size And Acreage  Great Location  Centrally located Property sits on major thoroughfare Cheek Sparger Rd. (10,658 VPD) off State Hwy 121 that offers ease of access to DFW Airport  Rent Rate  \$17/SF plus NNN  Site Highlights  Professional Office Space Covered Parking Available Newly Remodeled Nonument Signage on Cheek-Sparger Institute freeway Near Cheek-Sparger Primed to serve Bedford's and Colleyville's affluent, rapidly growing community with households boasting an average over 2x the national average at \$140,208  Parking  Plenty Surface Parking Spaces available and covered                                                                                                                                                                                                                                 | Year Built          | 1997                                                                                                                                                                                            |
| And Acreage  Great Location  Centrally located Property sits on major thoroughfare Cheek Sparger Rd. (10,658 VPD) off State Hwy 121 that offers ease of access to DFW Airport  Rent Rate  \$17/SF plus NNN  Professional Office Space Covered Parking Available Newly Remodeled Newly Remodeled Monument Signage on Cheek-Sparger 1.5 Miles from 121 Freeway Near Cheek-Sparger & Central Drive  Excellent Demographics  Primed to serve Bedford's and Colleyville's affluent, rapidly growing community with households boasting an average over 2x the national average at \$140,208  Parking  Plenty Surface Parking Spaces available and covered                                                                                                                                                                                              | Zoning              | Commercial Office Zoning                                                                                                                                                                        |
| on major thoroughfare Cheek Sparger Rd. (10,658 VPD) off State Hwy 121 that offers ease of access to DFW Airport  Rent Rate \$17/SF plus NNN  Site Highlights • Professional Office Space • Covered Parking Available • Newly Remodeled • Monument Signage on Cheek-Sparger • 1.5 Miles from 121 Freeway • Near Cheek-Sparger & Central Drive  Excellent Demographics Primed to serve Bedford's and Colleyville's affluent, rapidly growing community with households boasting an average over 2x the national average at \$140,208  Parking Plenty Surface Parking Spaces available and covered                                                                                                                                                                                                                                                  |                     |                                                                                                                                                                                                 |
| Site Highlights  Professional Office Space Covered Parking Available Newly Remodeled Monument Signage on Cheek-Sparger 1.5 Miles from 121 Freeway Near Cheek-Sparger & Central Drive  Excellent Demographics  Primed to serve Bedford's and Colleyville's affluent, rapidly growing community with households boasting an average over 2x the national average at \$140,208  Parking  Plenty Surface Parking Spaces available and covered                                                                                                                                                                                                                                                                                                                                                                                                         | Great Location      | on major thoroughfare Cheek<br>Sparger Rd. (10,658 VPD) off<br>State Hwy 121 that offers<br>ease of access to DFW                                                                               |
| Covered Parking Available     Newly Remodeled     Monument Signage on     Cheek-Sparger     1.5 Miles from 121     Freeway     Near Cheek-Sparger &     Central Drive  Excellent Demographics  Primed to serve Bedford's     and Colleyville's affluent,     rapidly growing community     with households boasting an     average over 2x the national     average at \$140,208  Parking  Plenty Surface Parking     Spaces available and covered                                                                                                                                                                                                                                                                                                                                                                                                | Rent Rate           | \$17/SF plus NNN                                                                                                                                                                                |
| Demographics  and Colleyville's affluent, rapidly growing community with households boasting an average over 2x the national average at \$140,208  Parking  Plenty Surface Parking Spaces available and covered                                                                                                                                                                                                                                                                                                                                                                                                                                                                                                                                                                                                                                   | Site Highlights     | <ul> <li>Covered Parking Available</li> <li>Newly Remodeled</li> <li>Monument Signage on<br/>Cheek-Sparger</li> <li>1.5 Miles from 121<br/>Freeway</li> <li>Near Cheek-Sparger &amp;</li> </ul> |
| Spaces available and covered                                                                                                                                                                                                                                                                                                                                                                                                                                                                                                                                                                                                                                                                                                                                                                                                                      |                     | and Colleyville's affluent,<br>rapidly growing community<br>with households boasting an<br>average over 2x the national                                                                         |
|                                                                                                                                                                                                                                                                                                                                                                                                                                                                                                                                                                                                                                                                                                                                                                                                                                                   | Parking             | Spaces available and covered                                                                                                                                                                    |