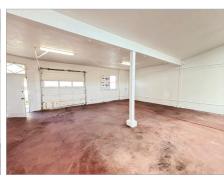

## **PROPERTY DETAILS**

- ± 1,500 sq.ft. Industrial Space
- · Lease rate: \$1.75 IG/PSF
- · 1703 Unit has 1 drive in door
- Located near El Camino Real, San Mateo Bridge, Caltrain, and I-101
- Local businesses, shops, and restaurants in close proximity
- C2 zoning (Regional Community Commercial allows for a wide variety of professional uses)