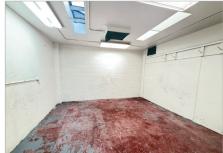

## FOR LEASE COMMERCIAL SPACES ±1,500 SF

1703 Gum Street, San Mateo, CA 94402

## **PROPERTY DETAILS**

- ± 1,500 sq.ft. Industrial Space
- · Lease rate: \$1.75 IG/PSF
- · 1703 Unit has 1 drive in door
- Located near El Camino Real, San Mateo Bridge, Caltrain, and I-101
- Local businesses, shops, and restaurants in close proximity
- C2 zoning (Regional Community Commercial allows for a wide variety of professional uses)