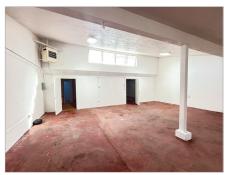

## **PROPERTY DETAILS**

- ± 1,500 sq.ft. Industrial Space
- · Lease rate: \$1.75 IG/PSF
- · 1703 Unit has 1 drive in door
- Located near El Camino Real, San Mateo Bridge, Caltrain, and I-101
- Local businesses, shops, and restaurants in close proximity
- C2 zoning (Regional Community Commercial allows for a wide variety of professional uses)