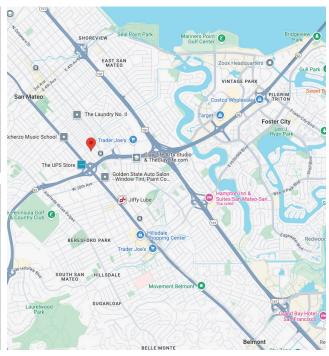

## FOR LEASE COMMERCIAL SPACES ±1,500 SF

1703 Gum Street, San Mateo, CA 94402

## **PROPERTY DETAILS**

- ± 1,500 sq.ft. Industrial Space
- · Lease rate: \$1.75 IG/PSF
- · 1703 Unit has 1 drive in door
- Located near El Camino Real, San Mateo Bridge, Caltrain, and I-101
- Local businesses, shops, and restaurants in close proximity
- C2 zoning (Regional Community Commercial allows for a wide variety of professional uses)