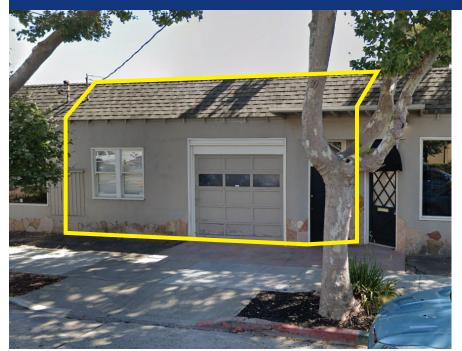

## FOR LEASE COMMERCIAL SPACES ±1,500 SF

1703 Gum Street, San Mateo, CA 94402

## **PROPERTY DETAILS**

- ± 1,500 sq.ft. Industrial Space
- · Lease rate: \$1.75 IG/PSF
- · 1703 Unit has 1 drive in door
- Located near El Camino Real, San Mateo Bridge, Caltrain, and I-101
- Local businesses, shops, and restaurants in close proximity
- C2 zoning (Regional Community Commercial allows for a wide variety of professional uses)