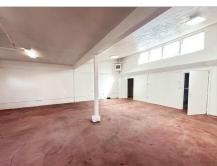

## **PROPERTY DETAILS**

- ± 1,500 sq.ft. Industrial Space
- · Lease rate: \$1.75 IG/PSF
- · 1703 Unit has 1 drive in door
- Located near El Camino Real, San Mateo Bridge, Caltrain, and I-101
- Local businesses, shops, and restaurants in close proximity
- C2 zoning (Regional Community Commercial allows for a wide variety of professional uses)