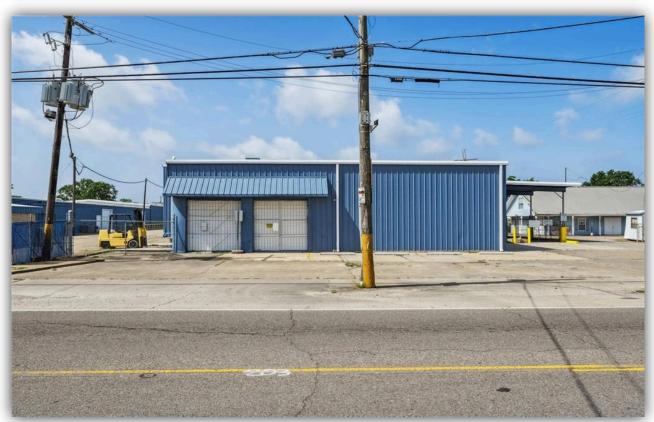

### INDUSTRIAL SPACE FOR LEASE

1424 4th Street, Westwego, LA 70094

### PROPERTY SUMMARY

Property can be taken in its entirety or separated into an 11,000 SF front suite, and a 14,000 SF back suite.

Landlord is open to property renovations and custom build-outs prior to occupancy! Close access to Major Highways and in the heart of Westwego this space is a blank slate... WIDE OPEN warehousing. There is a current temporary demising wall separating the suites that can either remain or be removed with the tenant request!