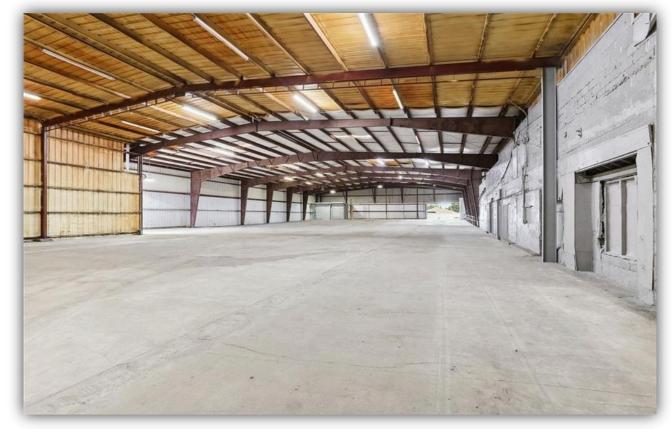

#### PROPERTY DETAILS

| <b>Building SF:</b>   | 25,000 |
|-----------------------|--------|
| Lot Size:             | 1.80   |
| <b>Graded Levels:</b> | 2      |
| Dock Doors:           | 4      |
| Ceiling Height:       | 18'    |
| Zoning:               | I      |
| Year Built:           | 1990   |
|                       |        |

### PROPERTY SUMMARY

Property can be taken in its entirety or separated into an 11,000 SF front suite, and a 14,000 SF back suite.

Landlord is open to property renovations and custom build-outs prior to occupancy! Close access to Major Highways and in the heart of Westwego this space is a blank slate... WIDE OPEN warehousing. There is a current temporary demising wall separating the suites that can either remain or be removed with the tenant request!