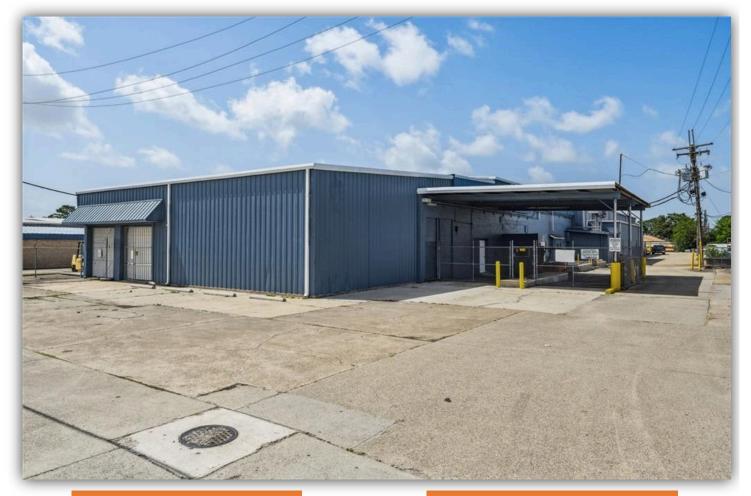

### INDUSTRIAL SPACE FOR LEASE

1424 4th Street, Westwego, LA 70094

### PROPERTY SUMMARY

Property can be taken in its entirety or separated into an 11,000 SF front suite, and a 14,000 SF back suite.

Landlord is open to property renovations and custom build-outs prior to occupancy! Close access to Major Highways and in the heart of Westwego this space is a blank slate... WIDE OPEN warehousing. There is a current temporary demising wall separating the suites that can either remain or be removed with the tenant request!