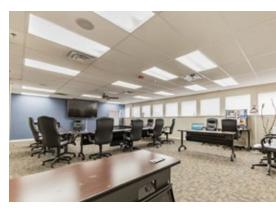

## Lease Rates: Contact Broker 11031 SHERIDAN BOULEVARD

Westminster. Colorado

| PROPERTY DESCRIPTION: |                                        |
|-----------------------|----------------------------------------|
| Building Type:        | Office/Retail                          |
| Building Size:        | 27,287 SF (County)                     |
| Parking:              | 127 surface spaces (4.65 per 1,000 SF) |
| Zoning:               | PUD                                    |
| County:               | Jefferson                              |

#### **Property Features:**

- Approx. 380 12,000 contiguous SF available immediately
- Attractive TI incentives
- · Build to suit
- Adjacent to Big Dry Creek Open Space with immediate access to trail system and great mountain views
- Sheridan Blvd frontage (over 38,000 vehicles per day) with direct access from both northbound and southbound traffic

## **UP TO 12,000 SF OF SPACE AVAILABLE**

Build-To-Suit Available Price Negotiable Floors Can Be Demized