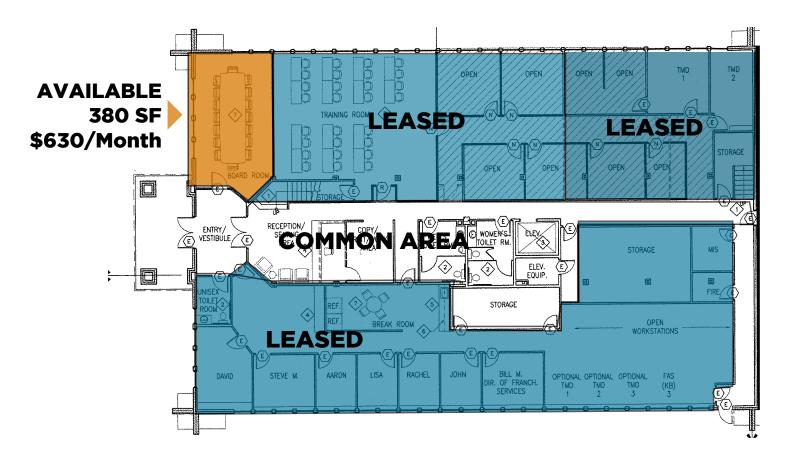

#### **Property Features:**

- Approx. 380 12,000 contiguous SF available immediately
- Attractive TI incentives
- · Build to suit
- Adjacent to Big Dry Creek Open Space with immediate access to trail system and great mountain views
- Sheridan Blvd frontage (over 38,000 vehicles per day) with direct access from both northbound and southbound traffic

## **UP TO 12,000 SF OF SPACE AVAILABLE**

Build-To-Suit Available Price Negotiable Floors Can Be Demized