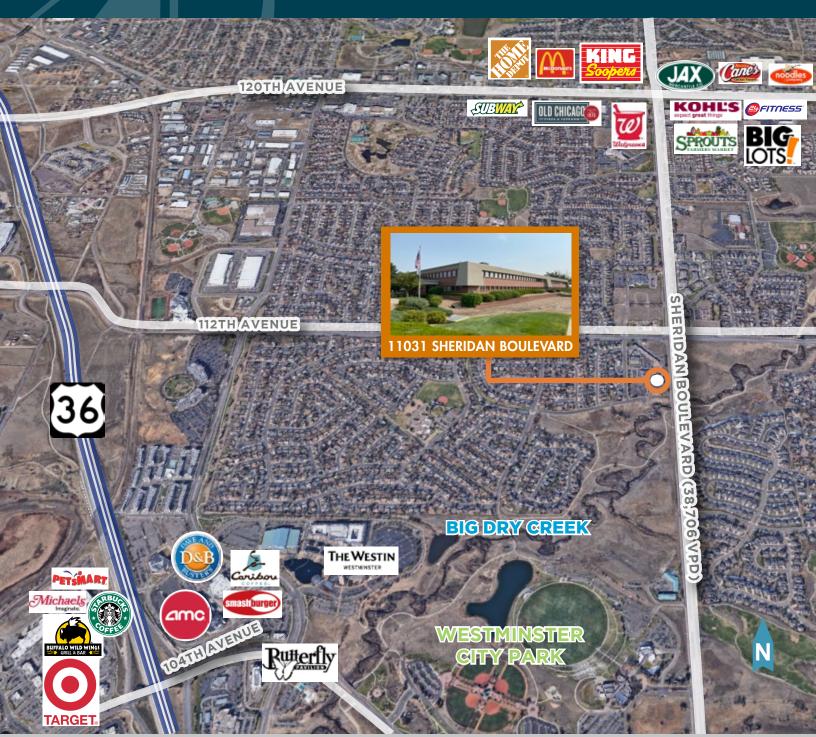

## Lease Rates: Contact Broker 11031 SHERIDAN BOULEVARD

Westminster. Colorado

| PROPERTY DESCRIPTION: |                                        |
|-----------------------|----------------------------------------|
| Building Type:        | Office/Retail                          |
| Building Size:        | 27,287 SF (County)                     |
| Parking:              | 127 surface spaces (4.65 per 1,000 SF) |
| Zoning:               | PUD                                    |
| County:               | Jefferson                              |

#### **Property Features:**

- Approx. 380 12,000 contiguous SF available immediately
- Attractive TI incentives
- · Build to suit
- Adjacent to Big Dry Creek Open Space with immediate access to trail system and great mountain views
- Sheridan Blvd frontage (over 38,000 vehicles per day) with direct access from both northbound and southbound traffic

# FOR LEASE 11031 Sheridan Blvd

Westminster, Colorado 80020

For more information, please contact: