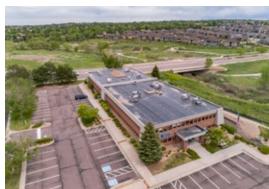

## Lease Rates: Contact Broker 11031 SHERIDAN BOULEVARD

Westminster. Colorado

| PROPERTY DESCRIPTION: |                                        |
|-----------------------|----------------------------------------|
| Building Type:        | Office/Retail                          |
| Building Size:        | 27,287 SF (County)                     |
| Parking:              | 127 surface spaces (4.65 per 1,000 SF) |
| Zoning:               | PUD                                    |
| County:               | Jefferson                              |

#### **Property Features:**

- Approx. 380 12,000 contiguous SF available immediately
- Attractive TI incentives
- · Build to suit
- Adjacent to Big Dry Creek Open Space with immediate access to trail system and great mountain views
- Sheridan Blvd frontage (over 38,000 vehicles per day) with direct access from both northbound and southbound traffic