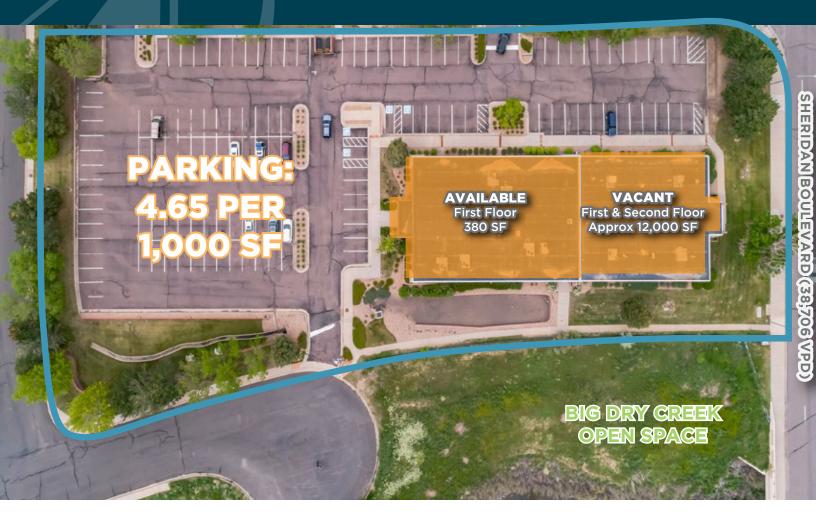

## Lease Rates: Contact Broker 11031 SHERIDAN BOULEVARD

Westminster. Colorado

| PROPERTY DESCRIPTION: |                                        |
|-----------------------|----------------------------------------|
| Building Type:        | Office/Retail                          |
| Building Size:        | 27,287 SF (County)                     |
| Parking:              | 127 surface spaces (4.65 per 1,000 SF) |
| Zoning:               | PUD                                    |
| County:               | Jefferson                              |

#### **Property Features:**

- Approx. 380 12,000 contiguous SF available immediately
- Attractive TI incentives
- · Build to suit
- Adjacent to Big Dry Creek Open Space with immediate access to trail system and great mountain views
- Sheridan Blvd frontage (over 38,000 vehicles per day) with direct access from both northbound and southbound traffic

## **UP TO 12,000 SF OF SPACE AVAILABLE**

Build-To-Suit Available Price Negotiable Floors Can Be Demized

#### FIRST FLOOR AVAILABLE

Approx 6,000 SF (Unfinished)

#### SECOND FLOOR AVAILABLE

Approx 6,000 SF (Unfinished)

For more information, please contact: