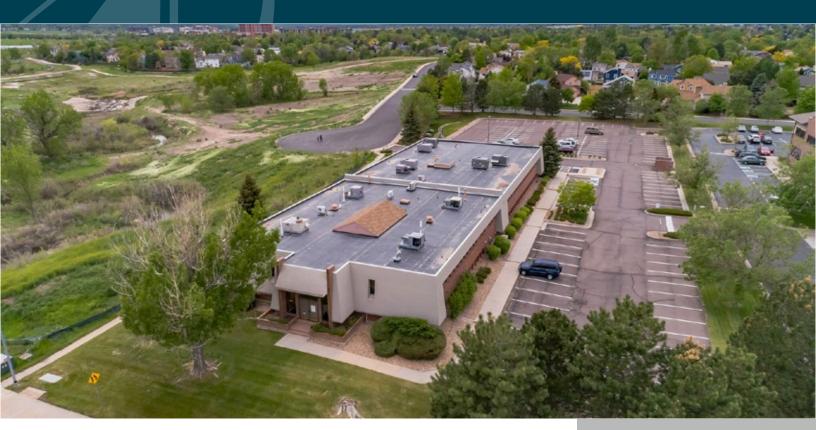

## Lease Rates: Contact Broker 11031 SHERIDAN BOULEVARD

Westminster. Colorado

| PROPERTY DESCRIPTION: |                                        |
|-----------------------|----------------------------------------|
| Building Type:        | Office/Retail                          |
| Building Size:        | 27,287 SF (County)                     |
| Parking:              | 127 surface spaces (4.65 per 1,000 SF) |
| Zoning:               | PUD                                    |
| County:               | Jefferson                              |

#### **Property Features:**

- Approx. 380 12,000 contiguous SF available immediately
- Attractive TI incentives
- · Build to suit
- Adjacent to Big Dry Creek Open Space with immediate access to trail system and great mountain views
- Sheridan Blvd frontage (over 38,000 vehicles per day) with direct access from both northbound and southbound traffic