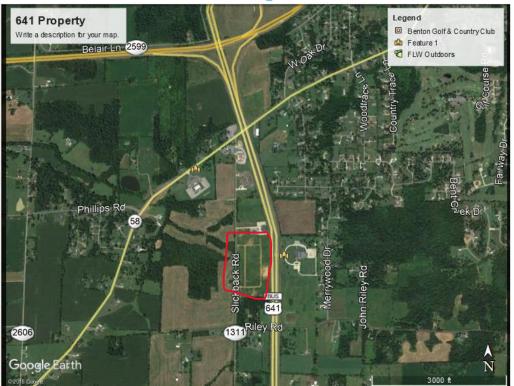

#### 20 +/- acres available

- Growing area near industrial park
- Centrally located to multiple municipalities
- .25 mile from I-69 corridor
- Improved with city utilities

Alexander Property Management, LLC P.O. Box 1068 Benton, KY 42025 stephen@alexandergeneralcontracting.com (270) 527-14223

### Will divide

Location situated in central location of Marshall County.

Frontage on US Hwy 641 S

Rapidly growing commercial and industrial area

RECENT NEW COMMERCIAL DEVELOPMENTS NEARBY:

- Five Star Convenience Center
- Tractor Supply
- First Missionary Baptist Church
- North Marshall Middle School
- Marshall County Health Department