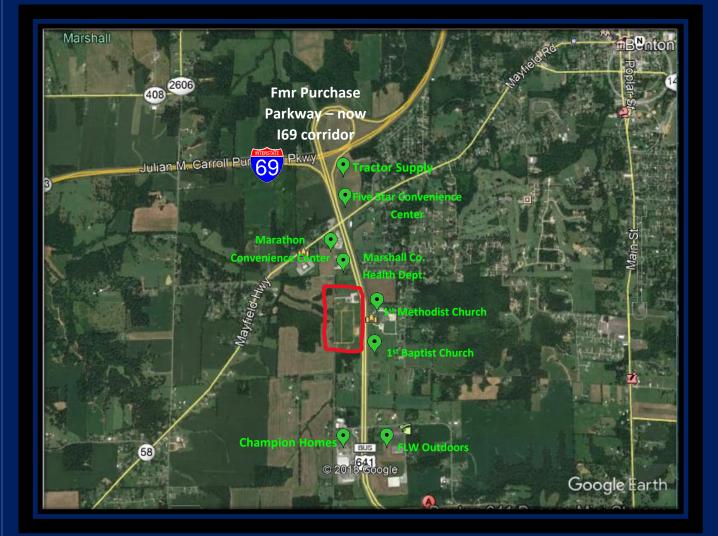

#### 20 +/- acres available

- Growing area near industrial park
- Centrally located to multiple municipalities
- .25 mile from I-69 corridor
- Improved with city utilities

Alexander Property Management, LLC P.O. Box 1068 Benton, KY 42025 stephen@alexandergeneralcontracting.com (270) 527-14223

### Will divide

Location situated in central location of Marshall County.

Frontage on US Hwy 641 S

Rapidly growing commercial and industrial area

RECENT NEW COMMERCIAL DEVELOPMENTS NEARBY:

- Five Star Convenience Center
- Tractor Supply
- First Missionary Baptist Church
- North Marshall Middle School
- Marshall County Health Department