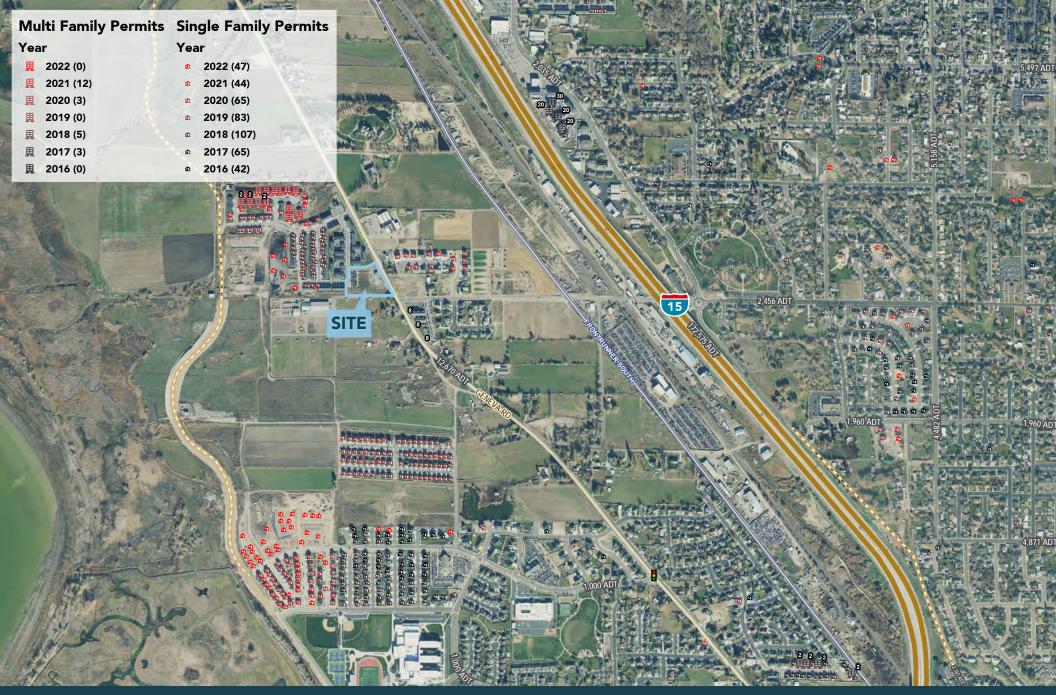

# PROPERTY DETAILS

1992 SOUTH GENEVA ROAD, OREM, UTAH 84058

- 2.91 Acres
- Close Proximity to Provo Airport and Provo High School
- Nearby Multi Family units
- Traffic Counts: Geneva Road 12,670 ADT
- Email Agent for Pricing