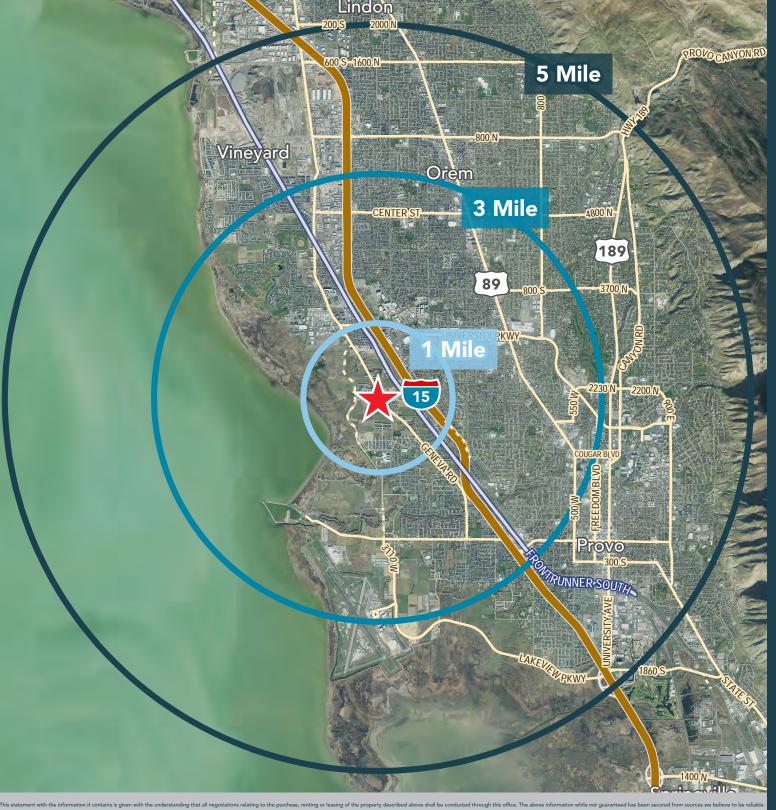

# **2024 DEMOS**

# **EST. POPULATION**

1 MILE » 16,108 3 MILE » 111,121 5 MILE » 236,562

### EST. HOUSEHOLDS

1 MILE » **4,765** 3 MILE » **35,459** 5 MILE » **73,288** 

#### EST. MEDIAN HH INCOME

1 MILE » \$79,757 3 MILE » \$83,470 5 MILE » \$78,697