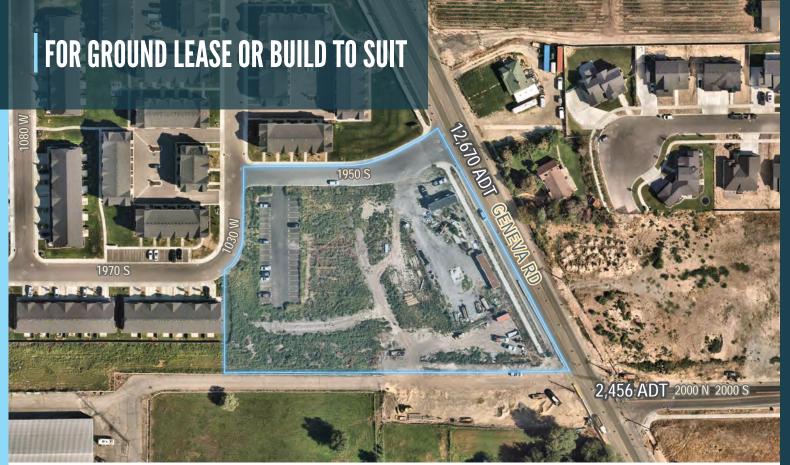

# PROPERTY DETAILS

1992 SOUTH GENEVA ROAD, OREM, UTAH 84058

- 2.91 Acres
- Close Proximity to Provo Airport and Provo High School
- Nearby Multi Family units
- Traffic Counts: Geneva Road 12,670 ADT
- Email Agent for Pricing