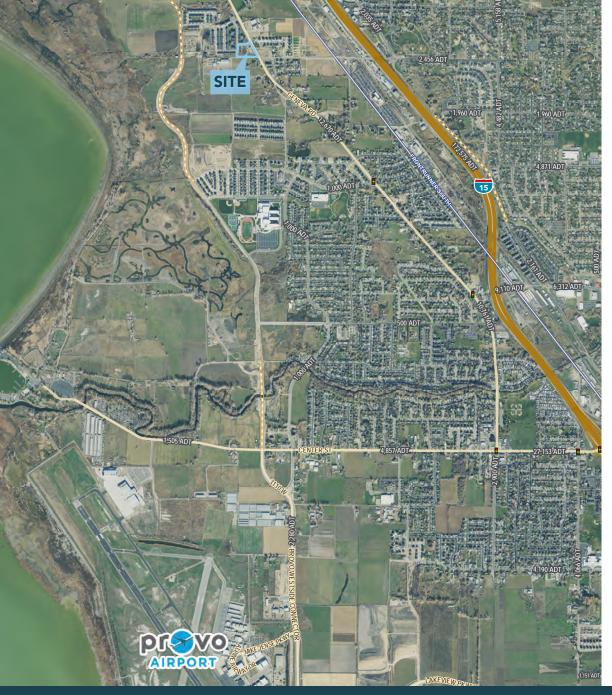

# PROPERTY DETAILS

1992 SOUTH GENEVA ROAD, OREM, UTAH 84058

- 2.91 Acres
- Close Proximity to Provo Airport and Provo High School
- Nearby Multi Family units
- Traffic Counts: Geneva Road 12,670 ADT
- Email Agent for Pricing