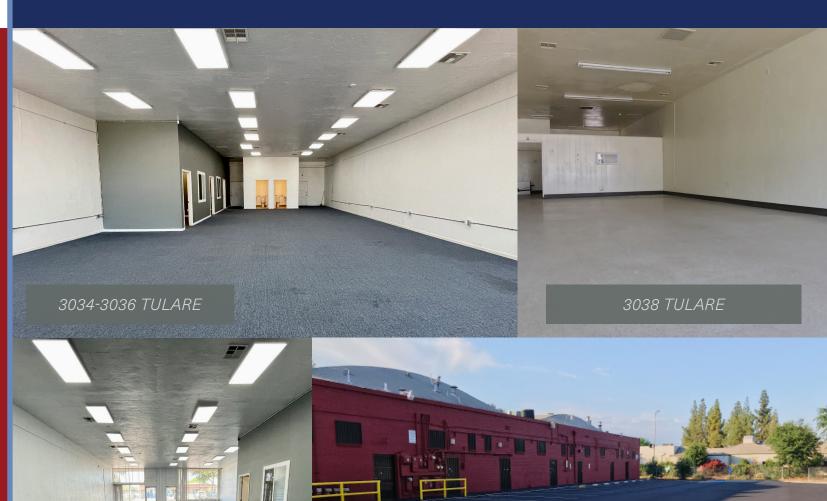

## UPDATED AVAILABILITY

| Address                                                       | Size         | Rent                               | Description                                                                                                      |
|---------------------------------------------------------------|--------------|------------------------------------|------------------------------------------------------------------------------------------------------------------|
| 3034-3036 Tulare<br>St.<br>(interior unit)                    | +/- 2,500 sf | \$2,625/month<br>plus utilities    | Former training center. Large open<br>space with 3 private offices and 2<br>restrooms. Front and back entrances. |
|                                                               |              |                                    | Can be combined with other units for more space.                                                                 |
| 3038 Tulare St.<br>(interior unit)                            | +/- 1,470 sf | \$1,543.50/month<br>plus utilities | Former training center. Large open<br>space with two restrooms. Front and<br>back<br>entrances.                  |
|                                                               |              |                                    | Can be combined with other units for more space.                                                                 |
| 3034-3038 Tulare<br>St.<br>(combine both<br>available spaces) | +/- 3,970 sf | \$4,16850/month<br>plus utilities  | Combination of private offices<br>(3 total) and large open spaces.                                               |

## 3032-3044 Tulare St.

DOWNTOWN FRESNO, CA 93721

ADDITIONAL PHOTOS

PARKING LOT