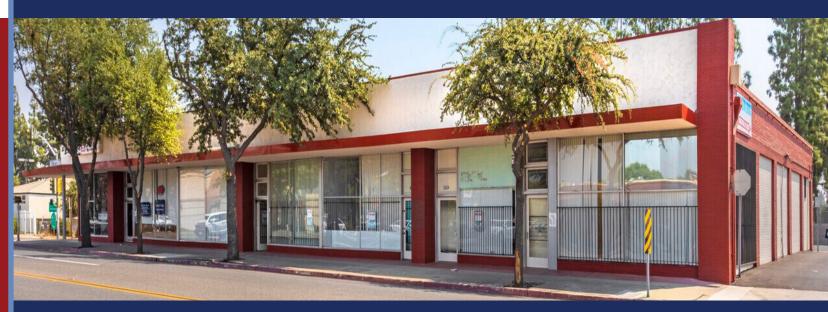

## *3032-3044 TULARE STREET DOWNTOWN FRESNO, CA 93721*

Updated availability! Experience the convenience of downtown Fresno with newly available office and retail spaces at a competitive rental rate and free parking! Located on one of the busiest corridors, these suites offer easy access to all major freeways in the Central Valley, ensuring convenience for your clientele. Spaces are currently built out for training centers, general retail, and primary care offices.

| LOCATION   | On the corner of Tulare Avenue and Fwy 41 on-ramp, with exceptional accessibility and visibility. Enjoy proximity to the newly-developed Starbucks, Downtown Community Regional Medical Center, City Hall, Amtrak/Greyhound station, large hotels, restaurants, and a large residential neighborhood. |
|------------|-------------------------------------------------------------------------------------------------------------------------------------------------------------------------------------------------------------------------------------------------------------------------------------------------------|
| YEAR BUILT | 1953. Exterior renovated in 2021.                                                                                                                                                                                                                                                                     |
| SIZE       | Spaces ranging +/- 1,470 to 3,970 sf. See full borchure for space details. Contact listing broker for interior photos and video tours before scheduling a tour.                                                                                                                                       |
| RENT       | \$1.05 psf/month modified gross. Contact listing brokers for rent incentives.                                                                                                                                                                                                                         |
| PARKING    | Approx. 30 private parking stalls behind building. Included in rent. High parking ratio for Downtown!                                                                                                                                                                                                 |
| ZONING     | DTN - Downtown Neighborhood, Activity Class B. Zoned for office, retail, medical, care facility, educational facility/training center, etc.                                                                                                                                                           |

## 3032-3044 Tulare St.

DOWNTOWN FRESNO, CA 93721