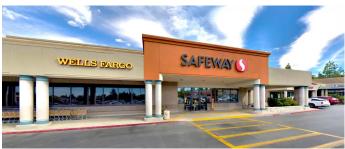

### **TRAFFIC COUNTS**

| Hillcrest Ave  | 47,950 ADT        |
|----------------|-------------------|
| Deer Valley Rd | 12,936 ADT        |
|                | Source 2024 Esri. |

Foot traffic at **Safeway** ranks in the 81st percentile nationally and 69th percentile in the SF/Oakland/East Bay market. The store's strong performance is further evidenced by reported sales of \$773 PSF, ~9% higher than Safeway's banner average of \$710 PSF reported by RetailStat.

## **GALLERY**

±826 - 2,480 SF