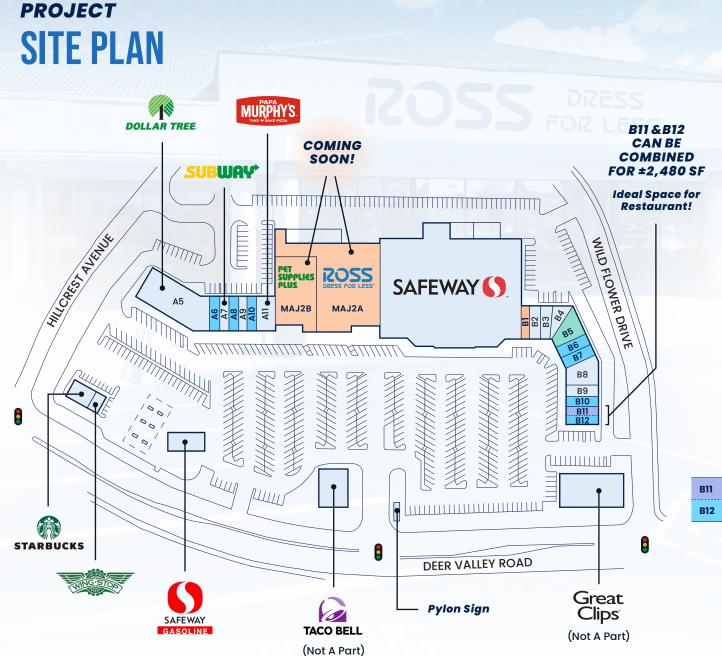

ROSS DRESS FOR LESS\*

**COMING SOON** 

**RETAIL SPACES AVAILABLE** 

±826 - 2,480 SF

| SUITE   | TENANT                                     | SF                       |  |
|---------|--------------------------------------------|--------------------------|--|
| A5      | Dollar Tree                                | ±9,152                   |  |
| A6      | Available                                  | ±1,280                   |  |
| Α7      | Subway                                     | ±1,280                   |  |
| A8      | Available                                  | ±1,280                   |  |
| Α9      | Heavenly Spa & Salon                       | ±1,280                   |  |
| A10     | Available                                  | ±986                     |  |
| All     | Papa Murphy's                              | ±1,050                   |  |
| MAJ2B   | Pet Supplies Plus                          | ±8,956                   |  |
| MAJ2A   | Ross                                       | ±21,920                  |  |
| MAJI    | Safeway                                    | ±52,811                  |  |
| В1      | Liberty Tax                                | ±992                     |  |
| B2      | PostalAnnex+                               | ±1,240                   |  |
| В3      | Dr. Legaspi, DDS                           | ±1,219                   |  |
| В4      | Deer Valley Chiropractic                   | ±1,230                   |  |
| B5      | Delta One Martial Arts<br>Available 8/1/24 | ±2,530                   |  |
| В6      | Available                                  | ±1,240                   |  |
| В7      | Available                                  | ±826                     |  |
| В8      | Banfield Pet Hospital                      | ±2,575                   |  |
| В9      | V-Fix Cell Phone Repair                    | ±880                     |  |
| B10     | Available                                  | ±1,600                   |  |
| Randy   | Nails & Spa ±1,240                         | +2 490                   |  |
| Availab | ble ±1,240                                 | ±2,480                   |  |
| PAD1A   | Wingstop                                   | ±1,000                   |  |
| PAD1B   | Starbucks                                  | ±2,200                   |  |
| PAD2    | Safeway Fuel Station                       | ±5,641                   |  |
| PAD3    | Taco Bell                                  | ±5,641                   |  |
|         | Available Occup                            | g Soon<br>ied<br>ailable |  |

## **GALLERY**

±826 - 2,480 SF