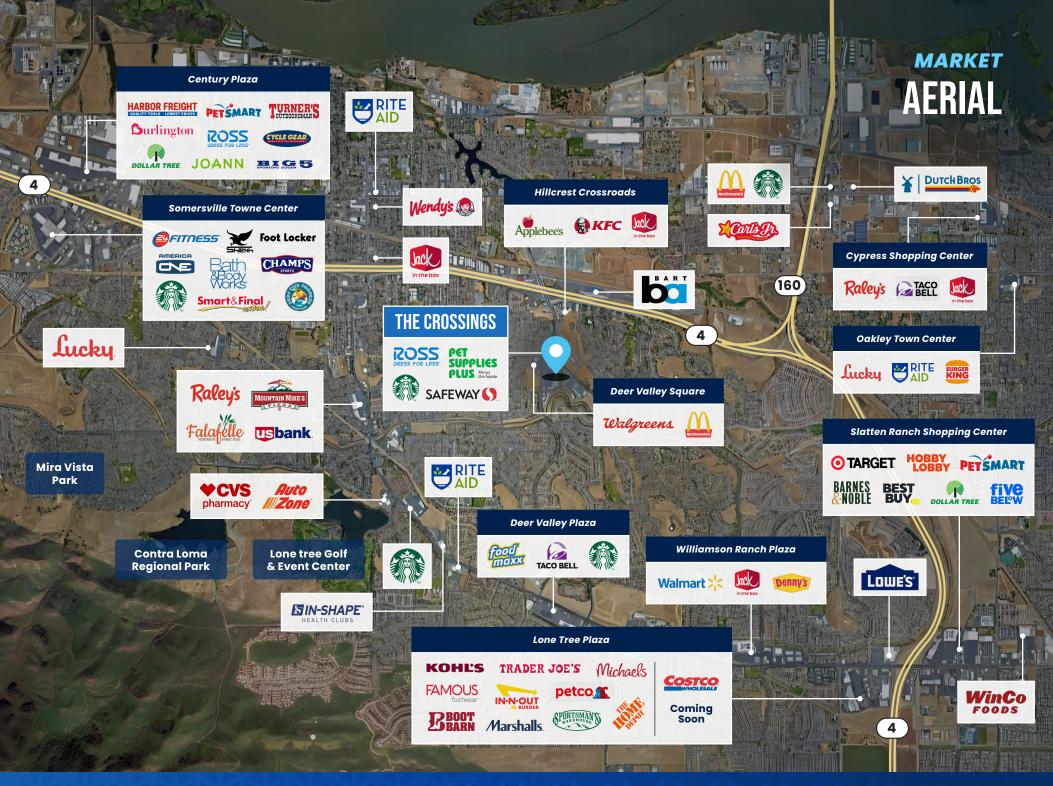

### PROJECT HIGHLIGHTS

HILLCREST AVENUE & DEER VALLEY ROAD, ANTIOCH, CA

Located within a successful neighborhood shopping center anchored by Safeway, Pet Supplies Plus, Ross, and Starbucks

Located near the East Contra Costa BART extenstion (eBART) Antioch Station

Center is adjacent to over ±100,000 SF of offices and benefits from a daytime employee population of ±10,200 people

The center benefits from an established residential population that consists of over ±60,000 people with an average household income of approximately \$113,000 within a 2 mile radius