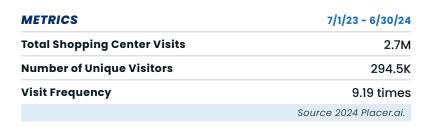

### **TRAFFIC COUNTS**

| Hillcrest Ave  | 47,950 ADT        |
|----------------|-------------------|
| Deer Valley Rd | 12,936 ADT        |
|                | Source 2024 Esri. |

Foot traffic at **Safeway** ranks in the 81st percentile nationally and 69th percentile in the SF/Oakland/East Bay market. The store's strong performance is further evidenced by reported sales of \$773 PSF, ~9% higher than Safeway's banner average of \$710 PSF reported by RetailStat.

In addition, Antioch Crossing is set to experience a big lift in foot traffic and cross shop opportunities with **Ross** joining the center. The shopping center already generates foot traffic that is in the 91st percentile of all neighborhood centers nationally and 80th percentile in the Bay Area. A typical Ross store in the Bay Area attracts approximately 396,000 customer visits over a 12-month period.