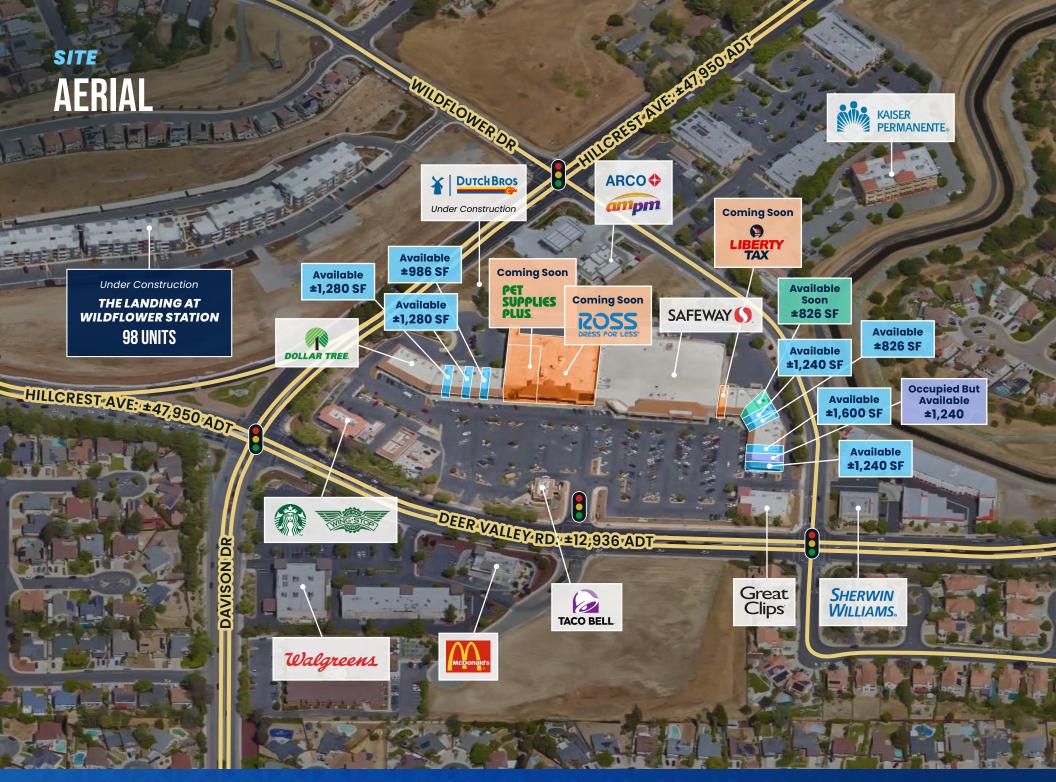

### PROJECT HIGHLIGHTS

HILLCREST AVENUE & DEER VALLEY ROAD, ANTIOCH, CA

Located within a successful neighborhood shopping center anchored by Safeway, Pet Supplies Plus, Ross, and Starbucks

Located near the East Contra Costa BART extenstion (eBART) Antioch Station

Center is adjacent to over ±100,000 SF of offices and benefits from a daytime employee population of ±10,200 people

The center benefits from an established residential population that consists of over ±60,000 people with an average household income of approximately \$113,000 within a 2 mile radius

### **TRAFFIC COUNTS**

| Hillcrest Ave  | 47,950 ADT        |
|----------------|-------------------|
| Deer Valley Rd | 12,936 ADT        |
|                | Source 2024 Esri. |

Foot traffic at **Safeway** ranks in the 81st percentile nationally and 69th percentile in the SF/Oakland/East Bay market. The store's strong performance is further evidenced by reported sales of \$773 PSF, ~9% higher than Safeway's banner average of \$710 PSF reported by RetailStat.

In addition, Antioch Crossing is set to experience a big lift in foot traffic and cross shop opportunities with **Ross** joining the center. The shopping center already generates foot traffic that is in the 91st percentile of all neighborhood centers nationally and 80th percentile in the Bay Area. A typical Ross store in the Bay Area attracts approximately 396,000 customer visits over a 12-month period.

| SUITE   | TENANT                                     | SF                       |  |
|---------|--------------------------------------------|--------------------------|--|
| A5      | Dollar Tree                                | ±9,152                   |  |
| A6      | Available                                  | ±1,280                   |  |
| Α7      | Subway                                     | ±1,280                   |  |
| A8      | Available                                  | ±1,280                   |  |
| Α9      | Heavenly Spa & Salon                       | ±1,280                   |  |
| A10     | Available                                  | ±986                     |  |
| All     | Papa Murphy's                              | ±1,050                   |  |
| MAJ2B   | Pet Supplies Plus                          | ±8,956                   |  |
| MAJ2A   | Ross                                       | ±21,920                  |  |
| MAJI    | Safeway                                    | ±52,811                  |  |
| В1      | Liberty Tax                                | ±992                     |  |
| B2      | PostalAnnex+                               | ±1,240                   |  |
| В3      | Dr. Legaspi, DDS                           | ±1,219                   |  |
| В4      | Deer Valley Chiropractic                   | ±1,230                   |  |
| B5      | Delta One Martial Arts<br>Available 8/1/24 | ±2,530                   |  |
| В6      | Available                                  | ±1,240                   |  |
| В7      | Available                                  | ±826                     |  |
| В8      | Banfield Pet Hospital                      | ±2,575                   |  |
| В9      | V-Fix Cell Phone Repair                    | ±880                     |  |
| B10     | Available                                  | ±1,600                   |  |
| Randy   | Nails & Spa ±1,240                         | +2 490                   |  |
| Availab | ble ±1,240                                 | ±2,480                   |  |
| PAD1A   | Wingstop                                   | ±1,000                   |  |
| PAD1B   | Starbucks                                  | ±2,200                   |  |
| PAD2    | Safeway Fuel Station                       | ±5,641                   |  |
| PAD3    | Taco Bell                                  | ±5,641                   |  |
|         | Available Occup                            | g Soon<br>ied<br>ailable |  |