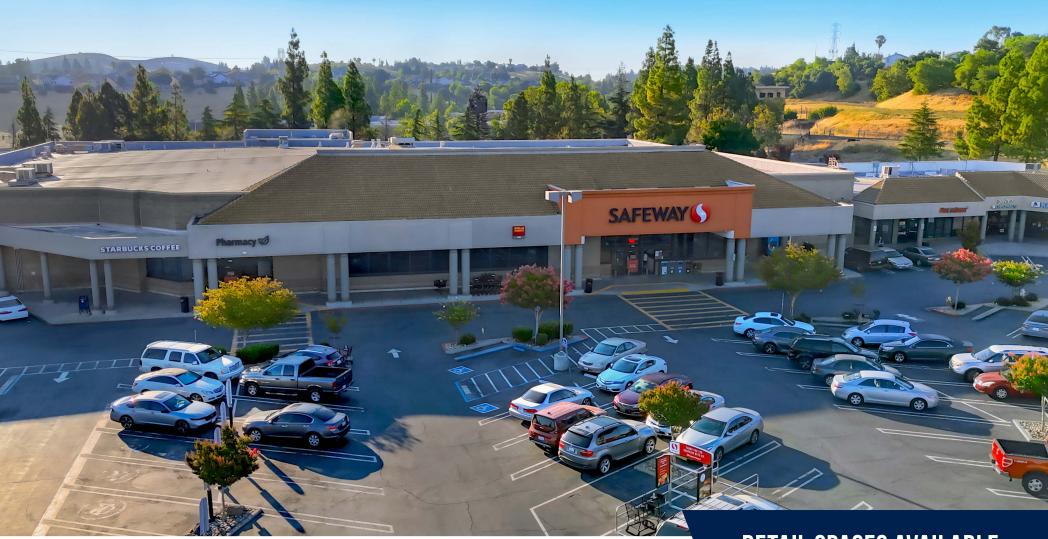

### PROJECT HIGHLIGHTS

HILLCREST AVENUE & DEER VALLEY ROAD, ANTIOCH, CA

Located within a successful neighborhood shopping center anchored by Safeway, Pet Supplies Plus, Ross, and Starbucks

Located near the East Contra Costa BART extenstion (eBART) Antioch Station

Center is adjacent to over ±100,000 SF of offices and benefits from a daytime employee population of ±10,200 people

The center benefits from an established residential population that consists of over ±60,000 people with an average household income of approximately \$113,000 within a 2 mile radius

### **TRAFFIC COUNTS**

| Hillcrest Ave  | 47,950 ADT        |
|----------------|-------------------|
| Deer Valley Rd | 12,936 ADT        |
|                | Source 2024 Esri. |

Foot traffic at **Safeway** ranks in the 81st percentile nationally and 69th percentile in the SF/Oakland/East Bay market. The store's strong performance is further evidenced by reported sales of \$773 PSF, ~9% higher than Safeway's banner average of \$710 PSF reported by RetailStat.

In addition, Antioch Crossing is set to experience a big lift in foot traffic and cross shop opportunities with **Ross** joining the center. The shopping center already generates foot traffic that is in the 91st percentile of all neighborhood centers nationally and 80th percentile in the Bay Area. A typical Ross store in the Bay Area attracts approximately 396,000 customer visits over a 12-month period.