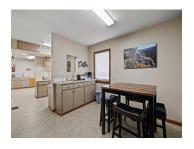

#### **PROPERTY OVERVIEW**

**Property:** 

Owner-user office suite available for sale in northeast Fort Collins. Located in the Professional Arts Building Condominiums, this upper level office suite boasts 2,387 rentable SF, and is currently laid out as a dental office, complete with procedure areas, a waiting room, reception area with built-in desk, a wet bar, private offices, and two private restrooms. There is a second entrance to this unit via a ramp at the back of the building, providing ADA accessibility.