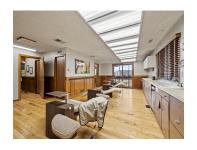

#### **PROPERTY OVERVIEW**

**Property:** 

Owner-user office suite available for sale in northeast Fort Collins. Located in the Professional Arts Building Condominiums, this upper level office suite boasts 2,387 rentable SF, and is currently laid out as a dental office, complete with procedure areas, a waiting room, reception area with built-in desk, a wet bar, private offices, and two private restrooms. There is a second entrance to this unit via a ramp at the back of the building, providing ADA accessibility.