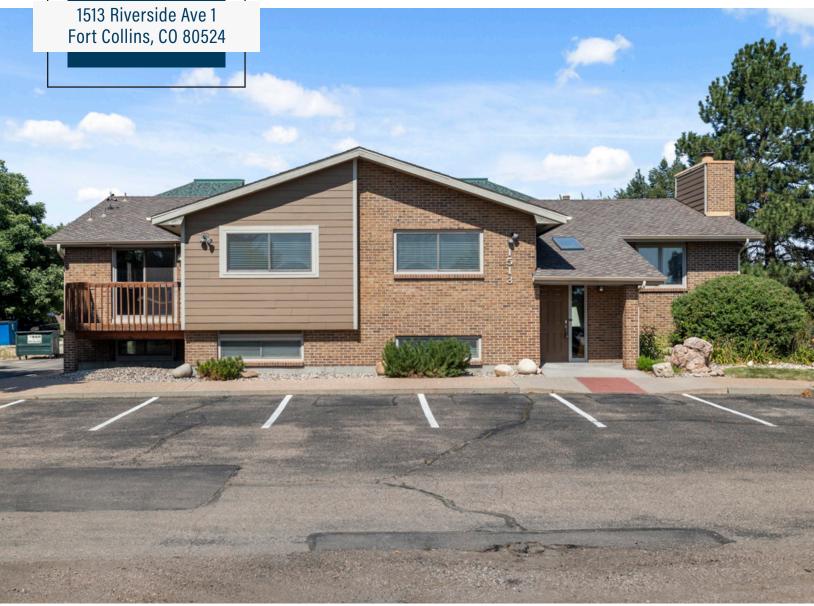

#### **PROPERTY OVERVIEW**

**Property:** 

Owner-user office suite available for sale in northeast Fort Collins. Located in the Professional Arts Building Condominiums, this upper level office suite boasts 2,387 rentable SF, and is currently laid out as a dental office, complete with procedure areas, a waiting room, reception area with built-in desk, a wet bar, private offices, and two private restrooms. There is a second entrance to this unit via a ramp at the back of the building, providing ADA accessibility.

Location:

Located on Riverside Avenue, east of Timberline Road, in between Prospect Road

Craig C. Hau , Partner/Senior Commercial Advisor

970.222.0077 m | 970.229.0700 o | chau@thegroupinc.com 2803 E. Harmony Road | Fort Collins, CO 80528