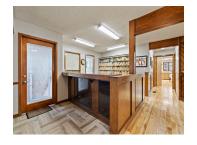

#### **PROPERTY OVERVIEW**

**Property:** 

Owner-user office suite available for sale in northeast Fort Collins. Located in the Professional Arts Building Condominiums, this upper level office suite boasts 2,387 rentable SF, and is currently laid out as a dental office, complete with procedure areas, a waiting room, reception area with built-in desk, a wet bar, private offices, and two private restrooms. There is a second entrance to this unit via a ramp at the back of the building, providing ADA accessibility.