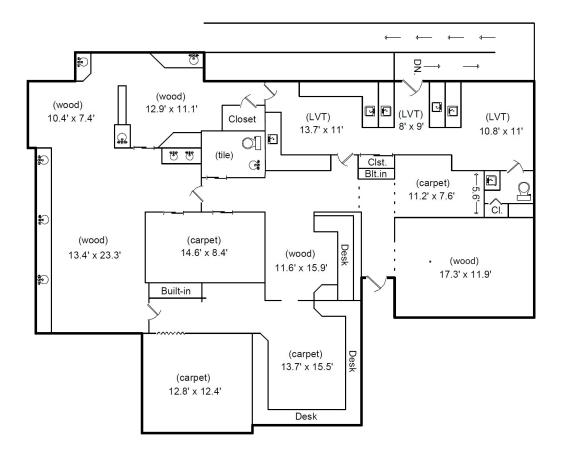

#### **LEASE OVERVIEW**

**Sale Price:** \$460,000.00

Rentable SF: 2,387 SF

Air Space SF: 2,361 SF

**2023 RE Taxes:** \$6,994.38

**Zoning:** E-Employment

Year Built: 1972

Year Remodeled: 1984, 2019 (partial)

#### **PROPERTY OVERVIEW**

**Property:** 

Owner-user office suite available for sale in northeast Fort Collins. Located in the Professional Arts Building Condominiums, this upper level office suite boasts 2,387 rentable SF, and is currently laid out as a dental office, complete with procedure areas, a waiting room, reception area with built-in desk, a wet bar, private offices, and two private restrooms. There is a second entrance to this unit via a ramp at the back of the building, providing ADA accessibility.