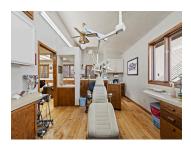

#### **PROPERTY OVERVIEW**

**Property:** 

Owner-user office suite available for sale in northeast Fort Collins. Located in the Professional Arts Building Condominiums, this upper level office suite boasts 2,387 rentable SF, and is currently laid out as a dental office, complete with procedure areas, a waiting room, reception area with built-in desk, a wet bar, private offices, and two private restrooms. There is a second entrance to this unit via a ramp at the back of the building, providing ADA accessibility.