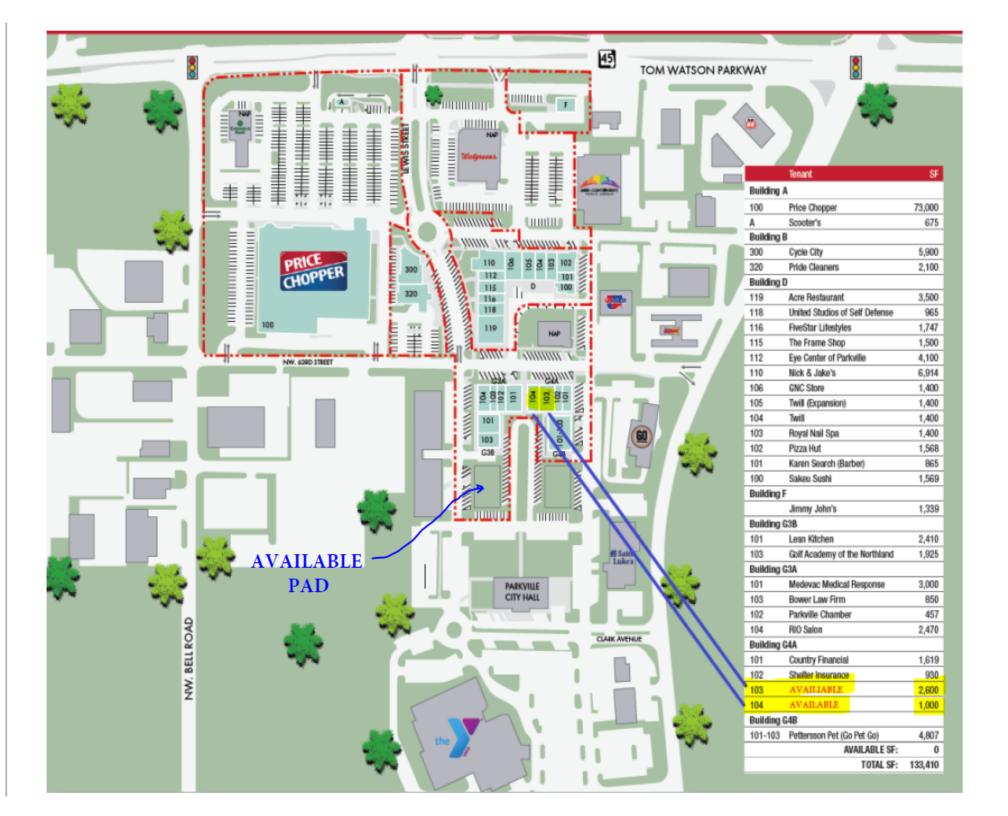

CULLEN MAGARIEL @ 913-202-2395; cullen@rubensteinre.com

# WWW.RUBENSTEINRE.COM













#### AREA OVERVIEW

| 9107 MO-45<br>PARKVILLE, MO 64152 | 1 MILE    | 3 MILES   | 5 MILES  |
|-----------------------------------|-----------|-----------|----------|
| POPULATION                        |           |           |          |
| 2021 Estimated Population         | 5,195     | 44,149    | 94,464   |
| Population 5 Years Forecast       | 5,612     | 48,655    | 103,645  |
| Population 10 Years Forecast      | 6,072     | 53,143    | 112,712  |
| Average Age                       | 42        | 41        | 40       |
| HOUSEHOLDS                        |           |           |          |
| 2021 Estimated Households         | 2,107     | 17,655    | 38,413   |
| Households 5 Years Forecast       | 2,278     | 19,486    | 42,232   |
| Households 10 Years Forecast      | 2,47