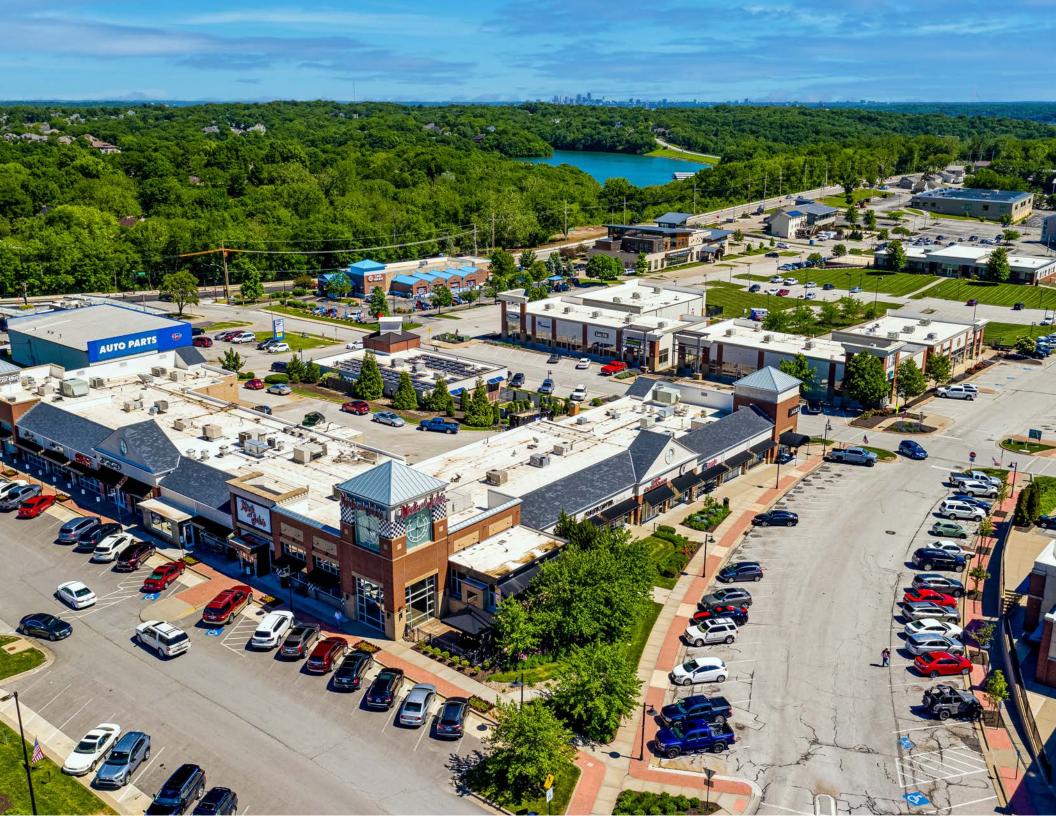

#### AREA OVERVIEW

| 9107 MO-45<br>PARKVILLE, MO 64152 | 1 MILE    | 3 MILES   | 5 MILES  |
|-----------------------------------|-----------|-----------|----------|
| POPULATION                        |           |           |          |
| 2021 Estimated Population         | 5,195     | 44,149    | 94,464   |
| Population 5 Years Forecast       | 5,612     | 48,655    | 103,645  |
| Population 10 Years Forecast      | 6,072     | 53,143    | 112,712  |
| Average Age                       | 42        | 41        | 40       |
| HOUSEHOLDS                        |           |           |          |
| 2021 Estimated Households         | 2,107     | 17,655    | 38,413   |
| Households 5 Years Forecast       | 2,278     | 19,486    | 42,232   |
| Households 10 Years Forecast      | 2,470     | 21,307    | 45,997   |
| INCOME                            |           |           |          |
| Household Average Income          | \$155,878 | \$112,562 | \$97,307 |
| BUSINESS                          |           |           |          |
| Total Businesses                  | 327       | 1,131     | 2,047    |
| Total Employees                   | 3,503     | 13,347    | 36,455   |