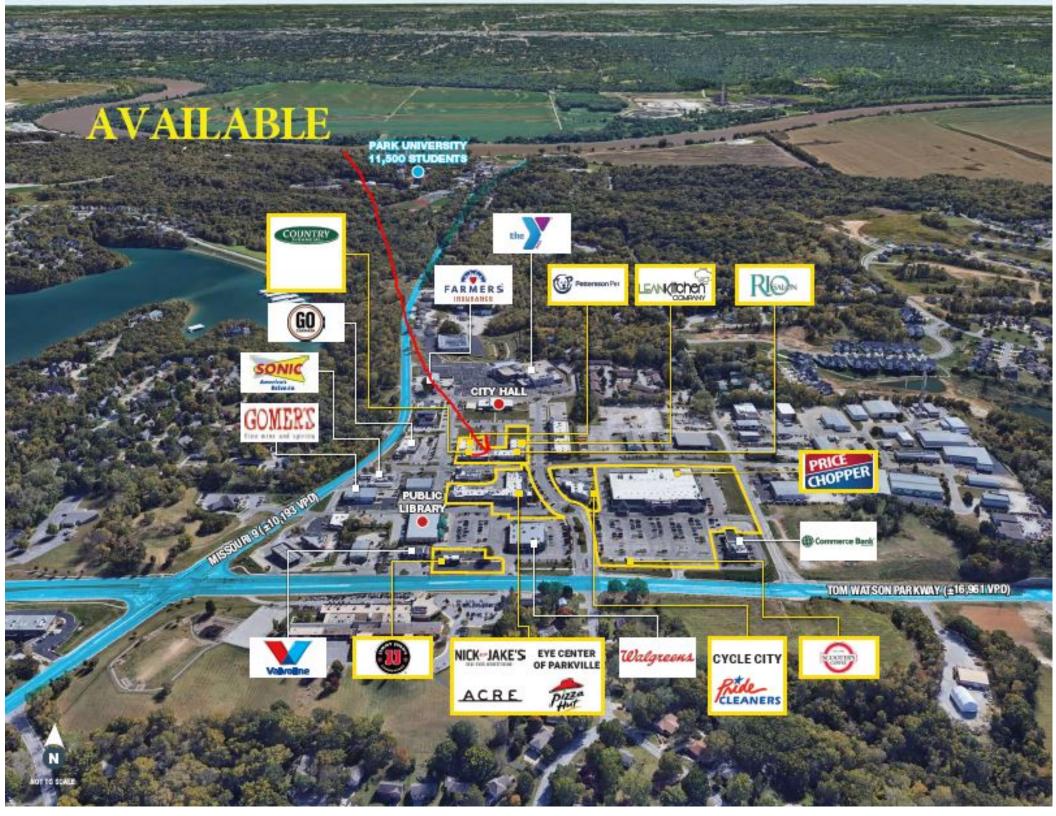

CULLEN MAGARIEL @ 913-202-2395; cullen@rubensteinre.com

# WWW.RUBENSTEINRE.COM













#### AREA OVERVIEW

| 9107 MO-45<br>PARKVILLE, MO 64152 | 1 MILE    | 3 MILES   | 5 MILES  |
|-----------------------------------|-----------|-----------|----------|
| POPULATION                        |           |           |          |
| 2021 Estimated Population         | 5,195     | 44,149    | 94,464   |
| Population 5 Years Forecast       | 5,612     | 48,655    | 103,645  |
| Population 10 Years Forecast      | 6,072     | 53,143    | 112,712  |
| Average Age                       | 42        | 41        | 40       |
| HOUSEHOLDS                        |           |           |          |
| 2021 Estimated Households         | 2,107     | 17,655    | 38,413   |
| Households 5 Years Forecast       | 2,278     | 19,486    | 42,232   |
| Households 10 Years Forecast      | 2,