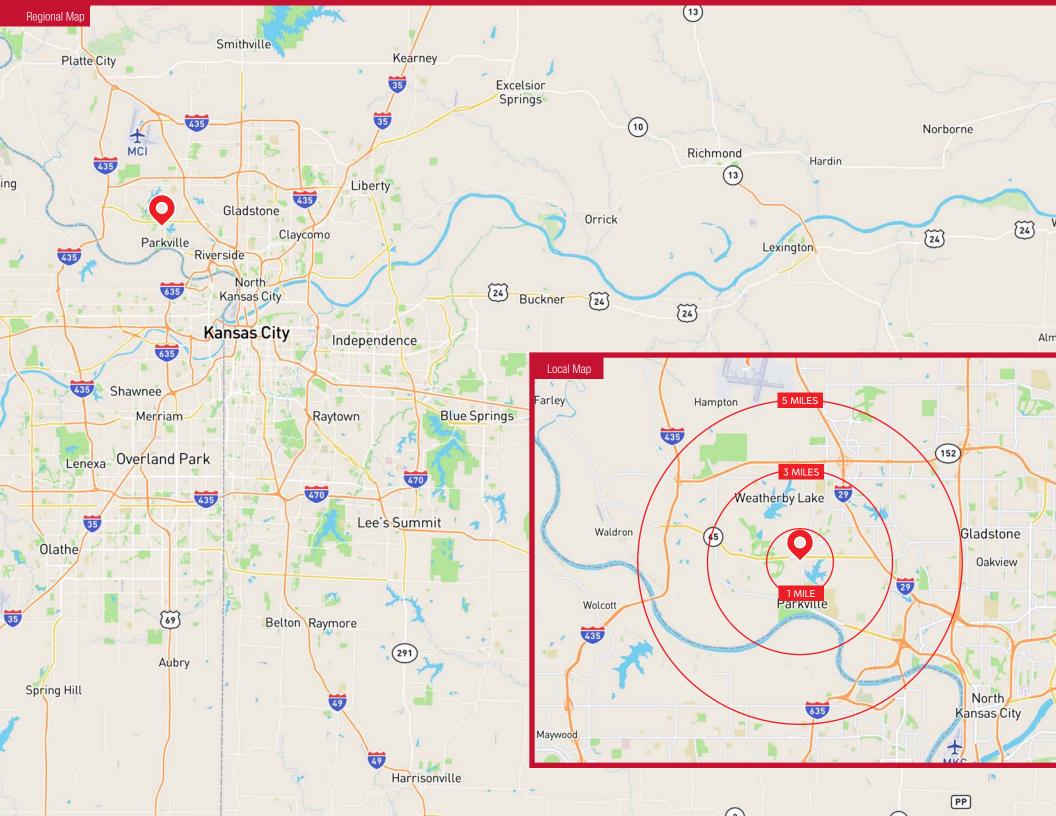

#### AREA OVERVIEW

| 9107 MO-45<br>PARKVILLE, MO 64152 | 1 MILE    | 3 MILES   | 5 MILES  |
|-----------------------------------|-----------|-----------|----------|
| POPULATION                        |           |           |          |
| 2021 Estimated Population         | 5,195     | 44,149    | 94,464   |
| Population 5 Years Forecast       | 5,612     | 48,655    | 103,645  |
| Population 10 Years Forecast      | 6,072     | 53,143    | 112,712  |
| Average Age                       | 42        | 41        | 40       |
| HOUSEHOLDS                        |           |           |          |
| 2021 Estimated Households         | 2,107     | 17,655    | 38,413   |
| Households 5 Years Forecast       | 2,278     | 19,486    | 42,232   |
| Households 10 Years Forecast      | 2,470     | 21,307    | 45,997   |
| INCOME                            |           |           |          |
| Household Average Income          | \$155,878 | \$112,562 | \$97,307 |
| BUSINESS                          |           |           |          |
| Total Businesses                  | 327       | 1,131     | 2,047    |
| Total Employees                   | 3,503     | 13,347    | 36,455   |