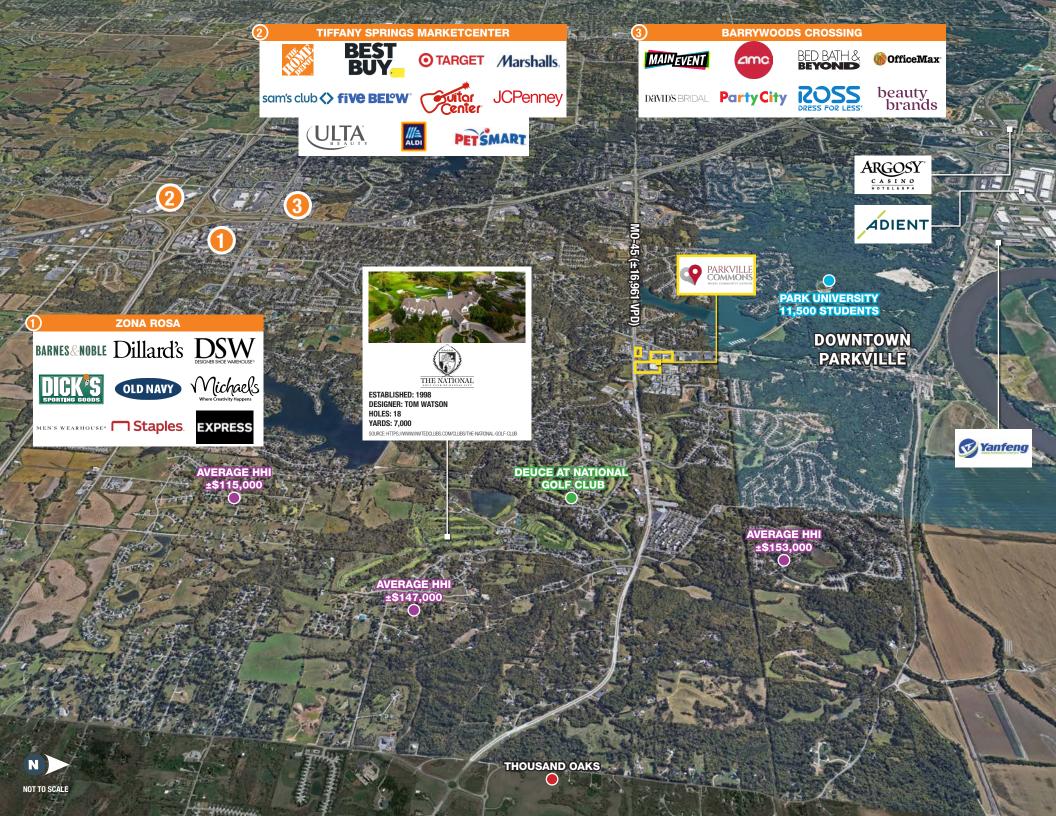

#### AREA OVERVIEW

| 9107 MO-45<br>PARKVILLE, MO 64152 | 1 MILE    | 3 MILES   | 5 MILES  |
|-----------------------------------|-----------|-----------|----------|
| POPULATION                        |           |           |          |
| 2021 Estimated Population         | 5,195     | 44,149    | 94,464   |
| Population 5 Years Forecast       | 5,612     | 48,655    | 103,645  |
| Population 10 Years Forecast      | 6,072     | 53,143    | 112,712  |
| Average Age                       | 42        | 41        | 40       |
| HOUSEHOLDS                        |           |           |          |
| 2021 Estimated Households         | 2,107     | 17,655    | 38,413   |
| Households 5 Years Forecast       | 2,278     | 19,486    | 42,232   |
| Households 10 Years Forecast      | 2,470     | 21,307    | 45,997   |
| INCOME                            |           |           |          |
| Household Average Income          | \$155,878 | \$112,562 | \$97,307 |
| BUSINESS                          |           |           |          |
| Total Businesses                  | 327       | 1,131     | 2,047    |
| Total Employees                   | 3,503     | 13,347    | 36,455   |