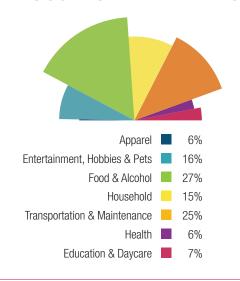

| 6,072     | 53,143    | 112,712  |
| Average Age                       | 42        | 41        | 40       |
| HOUSEHOLDS                        |           |           |          |
| 2021 Estimated Households         | 2,107     | 17,655    | 38,413   |
| Households 5 Years Forecast       | 2,278     | 19,486    | 42,232   |
| Households 10 Years Forecast      | 2,470     | 21,307    | 45,997   |
| INCOME                            |           |           |          |
| Household Average Income          | \$155,878 | \$112,562 | \$97,307 |
| BUSINESS                          |           |           |          |
| Total Businesses                  | 327       | 1,131     | 2,047    |
| Total Employees                   | 3,503     | 13,347    | 36,455   |

### **HOUSEHOLD EXPENDITURES**



#### **HOUSING MARKET**

**\$525,450**MEDIAN LIST PRICE

**\$546,900**MEDIAN SALE PRICE







#### **TOP EMPLOYERS**





















## **AREA FACT FILE**







**36%** Predicted job growth over the next 10 years



**20** Minutes average commute time