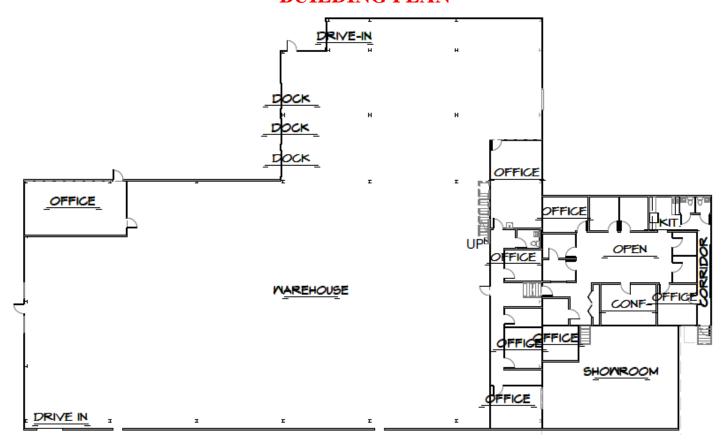

#### **BUILDING PLAN**

#### **Building Specifications:**

- +/- 15,787 SF fully insulated warehouse with two (2) wall fans and two (2) wall vents.
- +/- 1,971 SF office includes a reception area, kitchen, multiple offices, two (2) restrooms, conference room, etc...
- +/- 1,349 SF Showroom.
- Two (2) Drive-In doors and three (3) Dock doors with levelers.
- Five (5) ceiling mounted gas heaters in the warehouse.
- 24 metal halide lights and 14 skylights.
- Warehouse has +/- 19' eaves up to +/- 22' ceiling clear heights in the warehouse.
- Has 3-Phase electrical power.
- Property is zoned B-3, Highway Commercial District.