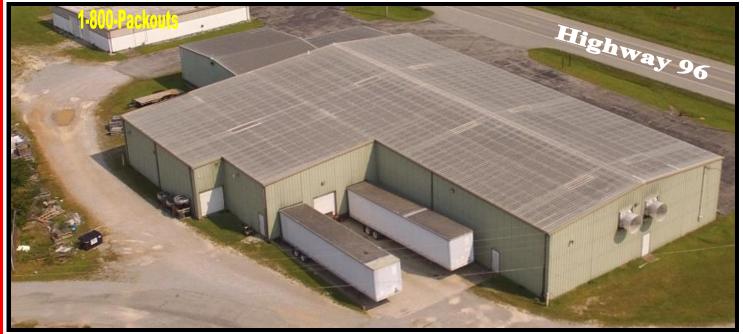

### +/- 19,107 S.F. WAREHOUSE/OFFICE

1438 Highway 96 Burns, TN 37029

Located 9.5 miles to Interstate 40 and less than 1.2 miles to Highway 70.

For More Information Please Contact: James P. Spellman II, CCIM Direct (615) 403-6298 jspellman@jpsrealtypartners.com

### +/- 19,107 S.F. WAREHOUSE/OFFICE

1438 Highway 96 Burns, TN 37029

#### **Building Specifications:**

- +/- 15,787 SF fully insulated warehouse with two (2) wall fans and two (2) wall vents.
- +/- 1,971 SF office includes a reception area, kitchen, multiple offices, two (2) restrooms, conference room, etc...
- +/- 1,349 SF Showroom.
- Two (2) Drive-In doors and three (3) Dock doors with levelers.
- Five (5) ceiling mounted gas heaters in the warehouse.
- 24 metal halide lights and 14 skylights.
- Warehouse has +/- 19' eaves up to +/- 22' ceiling clear heights in the warehouse.
- Has 3-Phase electrical power.
- Property is zoned B-3, Highway Commercial District.