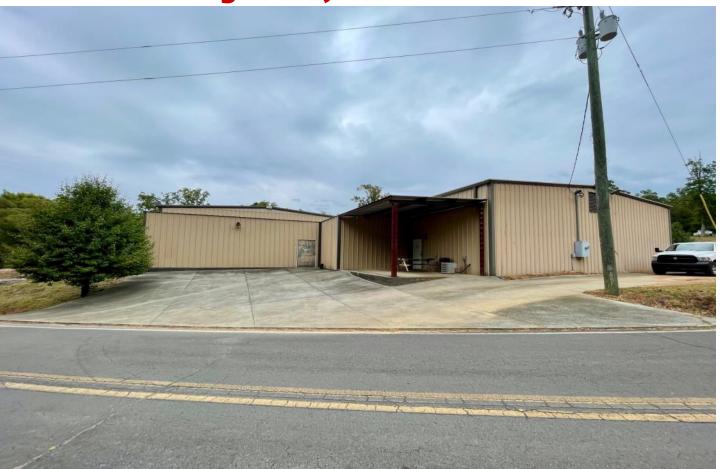

## For Lease 363 Rymer Road Murray Co., GA 30705

- 11,416 sf Warehouse on 1.4 acres
- . 2 Dock-Highs, 2 Drive-ins
- . 3 Phase Power
- . \$6/sf for a 3 to 5 year Lease
- OPEX at \$.50/sf
- Extra Yard Space \$1000/month, Inside Orange Lines, 2.41 ac. fenced, barn & pond
- Extra Yard has Pad, Water, Power & Septic

## 363 Rymer Road Chatsworth, GA 30705 For Lease

- . Kitchen, 2 Restrooms, Mezzanine
- 3 Entrances
- \$5708/mo. & OPEX of \$476/mo.

Berkshire Hathaway GA Prop. 33 S. Main Street Alpharetta, GA 30004 Barry Joyner Commercial Sales • Atlanta 404-290-4612 barry.joyner@bhhsga.com barryjoyner.com