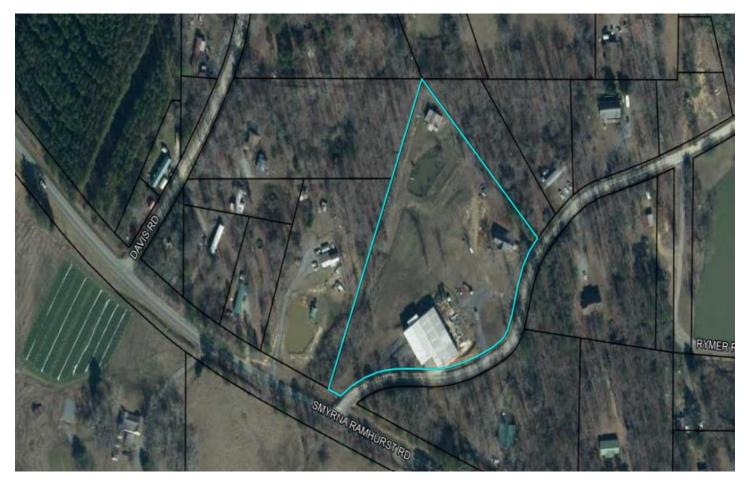

## For Lease 363 Rymer Road Murray Co., GA 30705

- 11,416 sf Warehouse on 1.4 acres
- . 2 Dock-Highs, 2 Drive-ins
- . 3 Phase Power
- . \$6/sf for a 3 to 5 year Lease
- OPEX at \$.50/sf
- Extra Yard Space \$1000/month, Inside Orange Lines, 2.41 ac. fenced, barn & pond
- Extra Yard has Pad, Water, Power & Septic