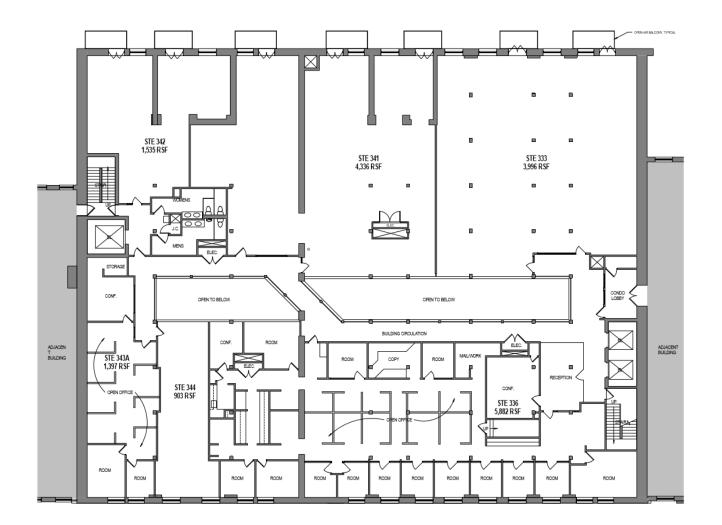

## ITASCA BUILDING

708 First Street North, Minneapolis, MN 55401

#### THIRD FLOOR PLAN

MIKE OLSON

612-359-5843 molson@sr-re.com www.sr-re.com

### ITASCA BUILDING

708 First Street North, Minneapolis, MN 55401

| Building Address   | 708 First Street North<br>Minneapolis, MN 55401                                                                                      |                                                                    |                                                                      |
|--------------------|--------------------------------------------------------------------------------------------------------------------------------------|--------------------------------------------------------------------|----------------------------------------------------------------------|
| Availability       | Suite 235 - 1,6<br>Suite 236 - 1,8<br>Suite 241 - 2,1<br>Suite 245 - 4,1                                                             | 806 SF<br>91 SF                                                    | Suite 336 - 5,882 SF<br>Suite 341 - 1,608 SF<br>Suite 342 - 1,535 SF |
| Elevator Service   | Two passenger elevators and one freight elevator                                                                                     |                                                                    |                                                                      |
| Loading/Deliveries | One loading dock                                                                                                                     |                                                                    |                                                                      |
| Lease Rates        | \$14.00 - \$16.00 PSF Net                                                                                                            |                                                                    |                                                                      |
| Operating Expenses | CAM<br>TAX<br><u>INSURANCE</u><br>TOTAL                                                                                              | \$7.38 PSF<br>\$3.49 PSF<br><u>\$0.26 PSF</u><br>\$11.13 PSF (2024 | est.)                                                                |
| Parking            | Tenant and guest parking available in adjacent parking lot (contract and daily), plus metered street parking                         |                                                                    |                                                                      |
| Neighborhood       | Located one half block from the Misssissippi River in the heart of the Minneapolis North Loop District which offers a creative blend |                                                                    |                                                                      |