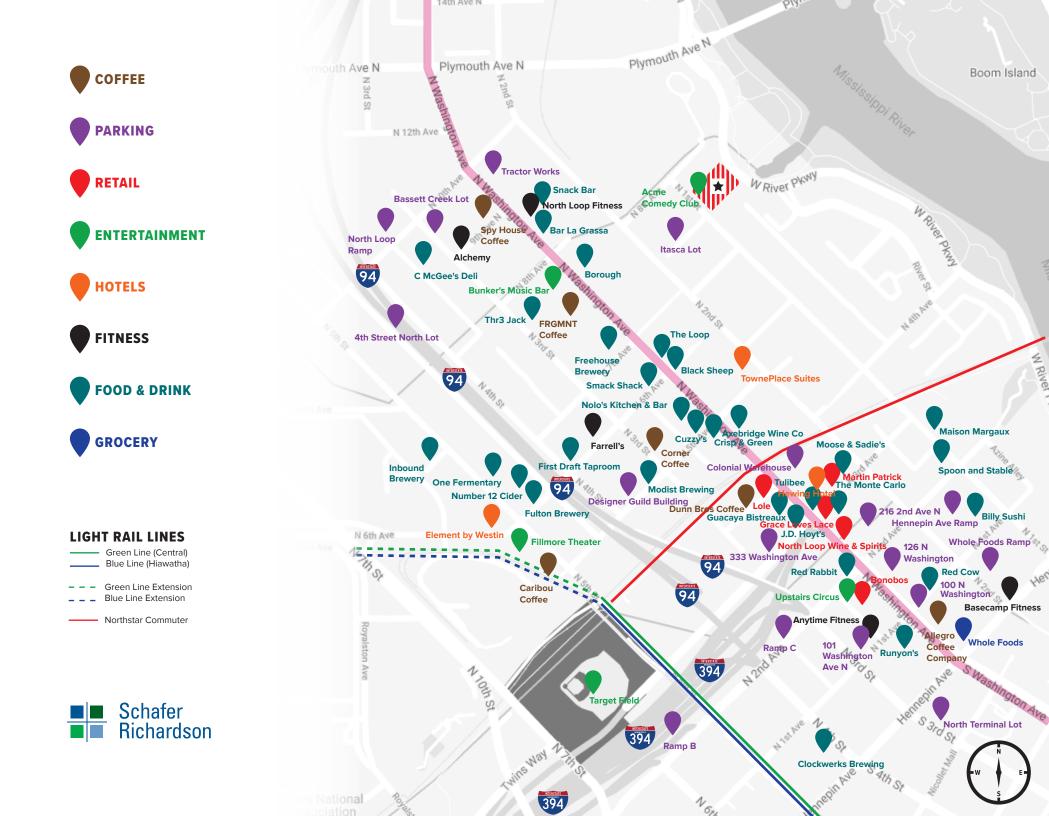

#### **BUILDING HIGHLIGHTS**

- North Loop Minneapolis location; two blocks off Washington Avenue
- Creative office suites from 1,500 5,900 SF at affordable rates
- Energy Star Certified (2021)
- Adjacent surface parking lot for employees and guests (contract and daily)
- Flexible space with private and open floor plans and private balcony views of the Mississippi River
- In The Loop coffee/lunch/cafe onsite
- Building conference room for tenants
- ACME Comedy Club in the building and within walking distance of Borough/Parlour, Crisp & Green, The Loop Bar & Grill, Black Sheep Pizza and more

### ITASCA BUILDING

708 First Street North, Minneapolis, MN 55401

| Building Address   | 708 First Street North<br>Minneapolis, MN 55401                                                                                      |                                                                    |                                                                      |
|--------------------|--------------------------------------------------------------------------------------------------------------------------------------|--------------------------------------------------------------------|----------------------------------------------------------------------|
| Availability       | Suite 235 - 1,6<br>Suite 236 - 1,8<br>Suite 241 - 2,1<br>Suite 245 - 4,1                                                             | 806 SF<br>91 SF                                                    | Suite 336 - 5,882 SF<br>Suite 341 - 1,608 SF<br>Suite 342 - 1,535 SF |
| Elevator Service   | Two passenger elevators and one freight elevator                                                                                     |                                                                    |                                                                      |
| Loading/Deliveries | One loading dock                                                                                                                     |                                                                    |                                                                      |
| Lease Rates        | \$14.00 - \$16.00 PSF Net                                                                                                            |                                                                    |                                                                      |
| Operating Expenses | CAM<br>TAX<br><u>INSURANCE</u><br>TOTAL                                                                                              | \$7.38 PSF<br>\$3.49 PSF<br><u>\$0.26 PSF</u><br>\$11.13 PSF (2024 | est.)                                                                |
| Parking            | Tenant and guest parking available in adjacent parking lot (contract and daily), plus metered street parking                         |                                                                    |                                                                      |
| Neighborhood       | Located one half block from the Misssissippi River in the heart of the Minneapolis North Loop District which offers a creative blend |                                                                    |                                                                      |

of retail, restaurant and office tenants.

MIKE OLSON 612-359-5843 molson@sr-re.com www.sr-re.com