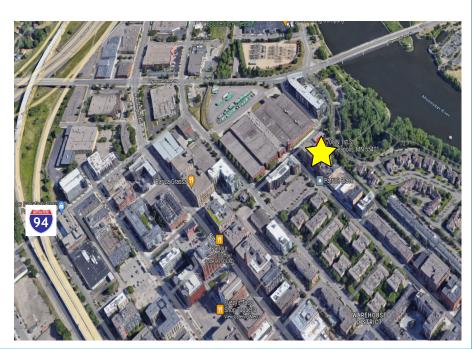

#### **BUILDING HIGHLIGHTS**

- North Loop Minneapolis location; two blocks off Washington Avenue
- Creative office suites from 1,500 5,900 SF at affordable rates
- Energy Star Certified (2021)
- Adjacent surface parking lot for employees and guests (contract and daily)
- Flexible space with private and open floor plans and private balcony views of the Mississippi River
- In The Loop coffee/lunch/cafe onsite
- Building conference room for tenants
- ACME Comedy Club in the building and within walking distance of Borough/Parlour, Crisp & Green, The Loop Bar & Grill, Black Sheep Pizza and more

### ITASCA BUILDING

708 First Street North, Minneapolis, MN 55401

| Building Address   | 708 First Street North<br>Minneapolis, MN 55401                                                                                      |                                                                    |                                                                      |
|--------------------|--------------------------------------------------------------------------------------------------------------------------------------|--------------------------------------------------------------------|----------------------------------------------------------------------|
| Availability       | Suite 235 - 1,6<br>Suite 236 - 1,8<br>Suite 241 - 2,1<br>Suite 245 - 4,1                                                             | 806 SF<br>91 SF                                                    | Suite 336 - 5,882 SF<br>Suite 341 - 1,608 SF<br>Suite 342 - 1,535 SF |
| Elevator Service   | Two passenger elevators and one freight elevator                                                                                     |                                                                    |                                                                      |
| Loading/Deliveries | One loading dock                                                                                                                     |                                                                    |                                                                      |
| Lease Rates        | \$14.00 - \$16.00 PSF Net                                                                                                            |                                                                    |                                                                      |
| Operating Expenses | CAM<br>TAX<br><u>INSURANCE</u><br>TOTAL                                                                                              | \$7.38 PSF<br>\$3.49 PSF<br><u>\$0.26 PSF</u><br>\$11.13 PSF (2024 | est.)                                                                |
| Parking            | Tenant and guest parking available in adjacent parking lot (contract and daily), plus metered street parking                         |                                                                    |                                                                      |
| Neighborhood       | Located one half block from the Misssissippi River in the heart of the Minneapolis North Loop District which offers a creative blend |                                                                    |                                                                      |

of retail, restaurant and office tenants.

MIKE OLSON 612-359-5843 molson@sr-re.com www.sr-re.com