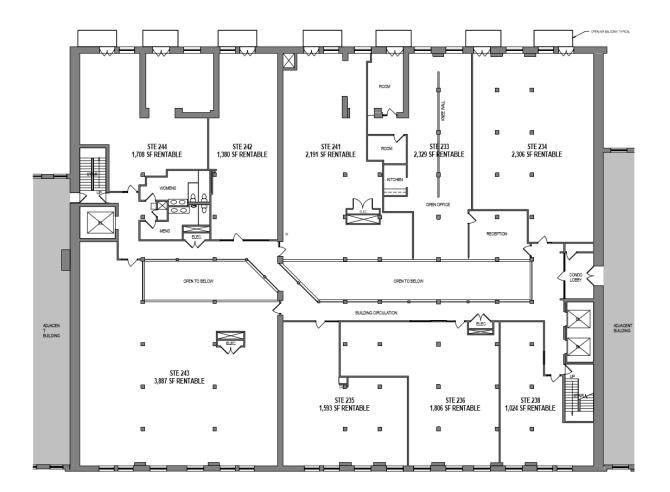

## ITASCA BUILDING

708 First Street North, Minneapolis, MN 55401

#### SECOND FLOOR PLAN

MIKE OLSON

612-359-5843 molson@sr-re.com www.sr-re.com

### ITASCA BUILDING

708 First Street North, Minneapolis, MN 55401

| Building Address   | 708 First Street North<br>Minneapolis, MN 55401                                                                                      |                                                                    |                                                                      |
|--------------------|--------------------------------------------------------------------------------------------------------------------------------------|--------------------------------------------------------------------|----------------------------------------------------------------------|
| Availability       | Suite 235 - 1,6<br>Suite 236 - 1,8<br>Suite 241 - 2,1<br>Suite 245 - 4,1                                                             | 806 SF<br>91 SF                                                    | Suite 336 - 5,882 SF<br>Suite 341 - 1,608 SF<br>Suite 342 - 1,535 SF |
| Elevator Service   | Two passenger elevators and one freight elevator                                                                                     |                                                                    |                                                                      |
| Loading/Deliveries | One loading dock                                                                                                                     |                                                                    |                                                                      |
| Lease Rates        | \$14.00 - \$16.00 PSF Net                                                                                                            |                                                                    |                                                                      |
| Operating Expenses | CAM<br>TAX<br><u>INSURANCE</u><br>TOTAL                                                                                              | \$7.38 PSF<br>\$3.49 PSF<br><u>\$0.26 PSF</u><br>\$11.13 PSF (2024 | est.)                                                                |
| Parking            | Tenant and guest parking available in adjacent parking lot (contract and daily), plus metered street parking                         |                                                                    |                                                                      |
| Neighborhood       | Located one half block from the Misssissippi River in the heart of the Minneapolis North Loop District which offers a creative blend |                                                                    |                                                                      |