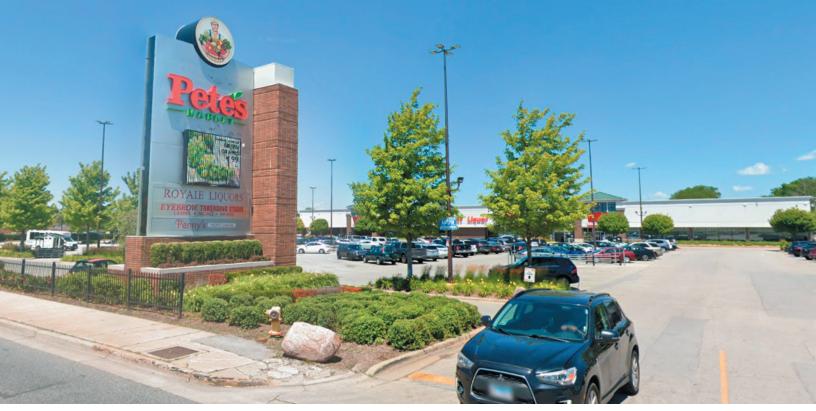

#### **AVAILABLE** Drive-Thru Potential Outlot

# AXIS REALTY

Pete's Fresh Market – Grocery Anchored Availability 1968 Sibley Blvd, Calumet City New Construction Junior Box Availability Drive-thru Out-Lot Availability at Signalized Corner

#### Highlights

- > Grocery Anchored
- Excellent Traffic Counts, Access and Visibility
- Potential Drive-Thru
  Out-Lot Available Along
  Sibley Blvd (Rte 83) at
  Signalized Corner
- > Located Just East of I-94
  & Sibley Interchange
  with 130,000 VPD

- > 30,000 VPD along Sibley
- > Up to 16,200 Sq. Ft. of New Construction Junior Box Potential
- Existing Out-Lot Building Currently 100% Leased