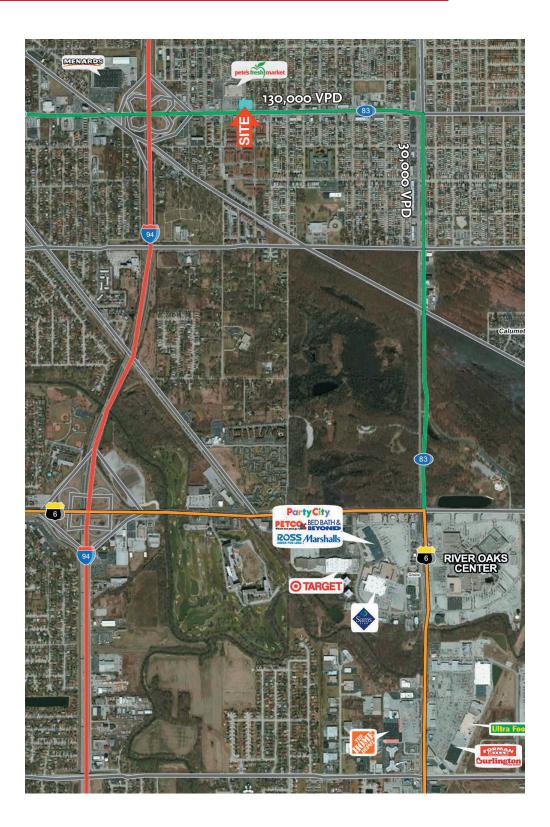

#### Highlights

- > Grocery Anchored
- Excellent Traffic Counts, Access and Visibility
- Potential Drive-Thru
  Out-Lot Available Along
  Sibley Blvd (Rte 83) at
  Signalized Corner
- > Located Just East of I-94
  & Sibley Interchange
  with 130,000 VPD

- > 30,000 VPD along Sibley
- > Up to 16,200 Sq. Ft. of New Construction Junior Box Potential
- Existing Out-Lot Building Currently 100% Leased

## **AVAILABLE** Drive-Thru Potential Outlot