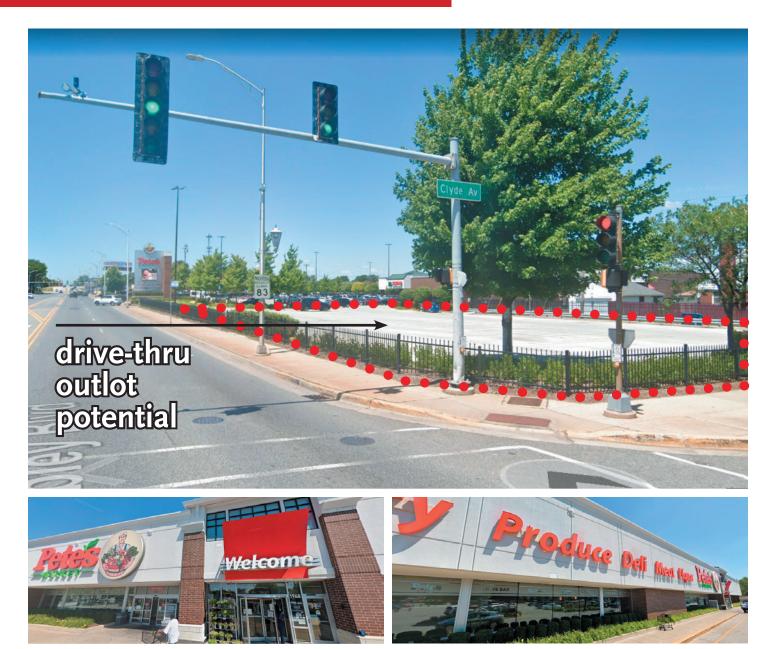

#### **AVAILABLE** Drive-Thru Potential Outlot

#### Highlights

- > Grocery Anchored
- Excellent Traffic Counts, Access and Visibility
- Potential Drive-Thru
  Out-Lot Available Along
  Sibley Blvd (Rte 83) at
  Signalized Corner
- > Located Just East of I-94
  & Sibley Interchange
  with 130,000 VPD

- > 30,000 VPD along Sibley
- > Up to 16,200 Sq. Ft. of New Construction Junior Box Potential
- Existing Out-Lot Building Currently 100% Leased

## **AVAILABLE** Drive-Thru Potential Outlot