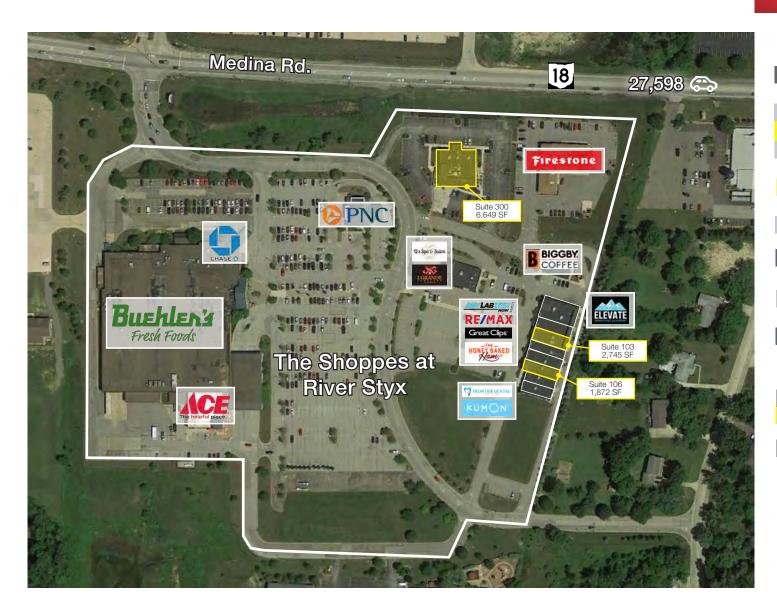

# SITE PLAN & AVAILABLE SPACE

#### 5155 BUEHLERS

100 Elevate Wrestling

102 AnyLabTest Now

103 Vacant

104 Great Clips

105 Honey Baked Ham

106 Vacant

107 Frontier Dental

108 Kumon

#### 5141 BUEHLERS

110 Q Spa / J.Grande Jewelers

110 A/B Storage ONLY

#### 5145 BUEHLERS

200 Biggby Coffee

#### 5121 BUEHLERS

300 Vacant

#### 5131 BUEHLERS

Firestone

| 3 SUITES AVAILABLE |          |
|--------------------|----------|
| SUITE #            | SIZE     |
| 100/101            | LEASED   |
| 103                | 2,745 SF |
| 105                | LEASED   |
| 106                | 1,872 SF |
| 200                | LEASED   |
| 300                | 6,679 SF |