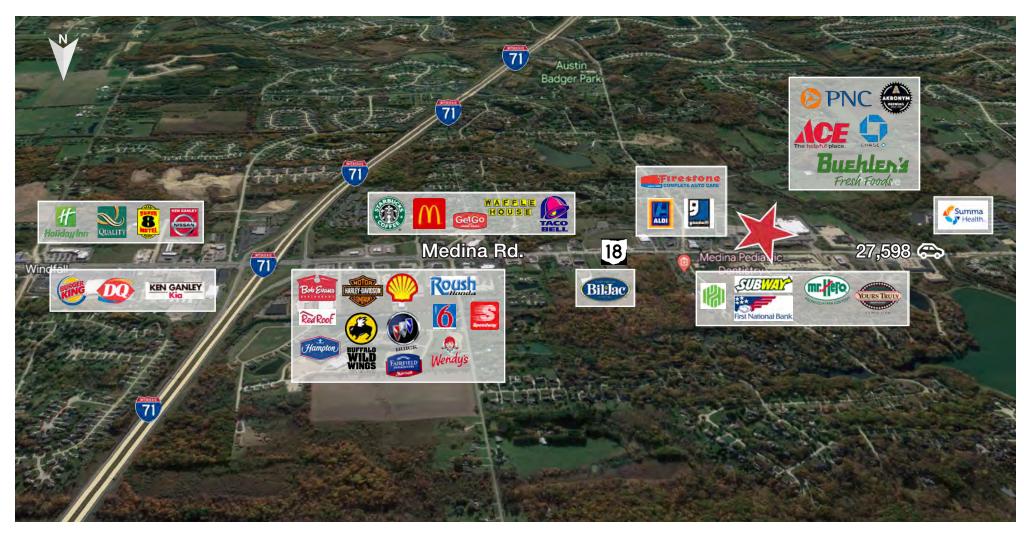

### LOCAL AREA

Hiedi Winston +1 440 752 2617 hwinston@naipvc.com

#### **Property Features**

- Join Buehler's Fresh Foods, Ace Hardware, Firestone, Chase & PNC
- Variety of suites ranging from 2,745 - 6,679 SF
- Pylon signage
- Signalized entrance
- Conveniently located 1 mile from I-71
- High visibility from Medina Rd. (SR-18)
- Over 27,000 VPD