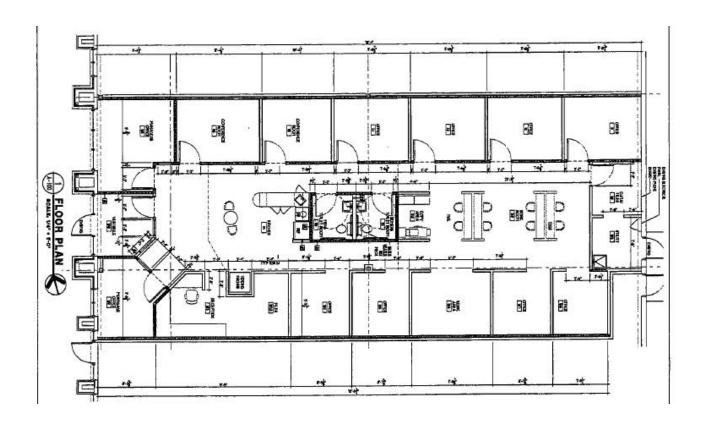

#### Suite 300 - Stand Alone 6,649 SF

- Maximum Seating 199 Persons
- Two Dining Areas
- Equipment Available for Purchase

Hiedi Winston +1 440 752 2617 hwinston@naipvc.com

#### Suite 300 - Stand Alone 6,649 SF

Hiedi Winston +1 440 752 2617 hwinston@naipvc.com

naipvc.com