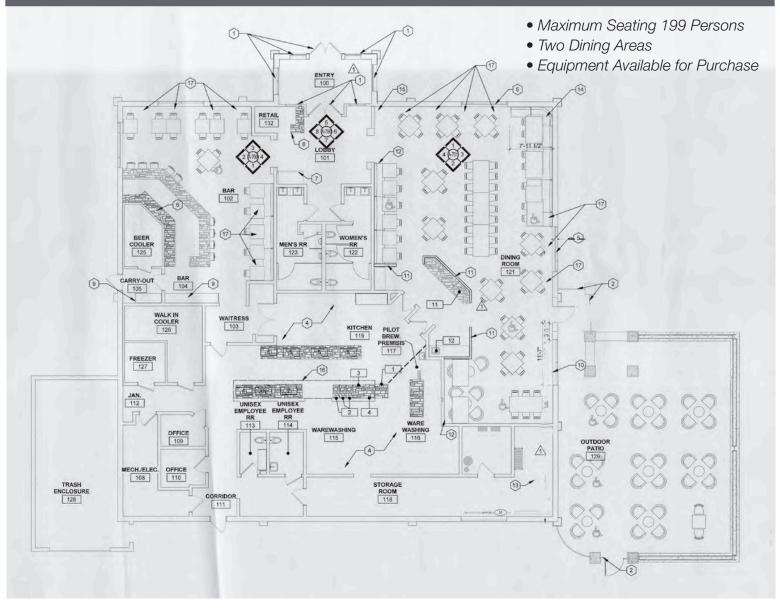

#### Suite 300 - Stand Alone 6,649 SF

- Maximum Seating 199 Persons
- Two Dining Areas
- Equipment Available for Purchase

Hiedi Winston +1 440 752 2617 hwinston@naipvc.com

#### Suite 300 - Stand Alone 6,649 SF

Hiedi Winston +1 440 752 2617 hwinston@naipvc.com

naipvc.com