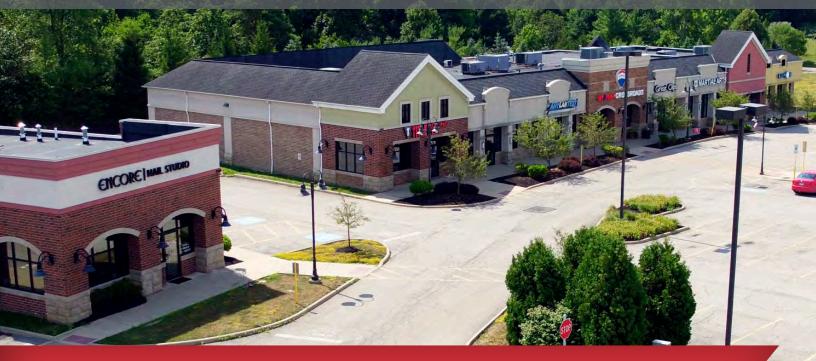

### SHOPPES AT RIVER STYX

5145 & 5155 Buehler's Dr., Medina, OH

#### **Property Features**

- Join Buehler's Fresh Foods, Ace Hardware, Firestone, Chase & PNC
- Variety of suites ranging from 2,745 - 6,679 SF
- Pylon signage
- Signalized entrance
- Conveniently located 1 mile from I-71
- High visibility from Medina Rd. (SR-18)
- Over 27,000 VPD