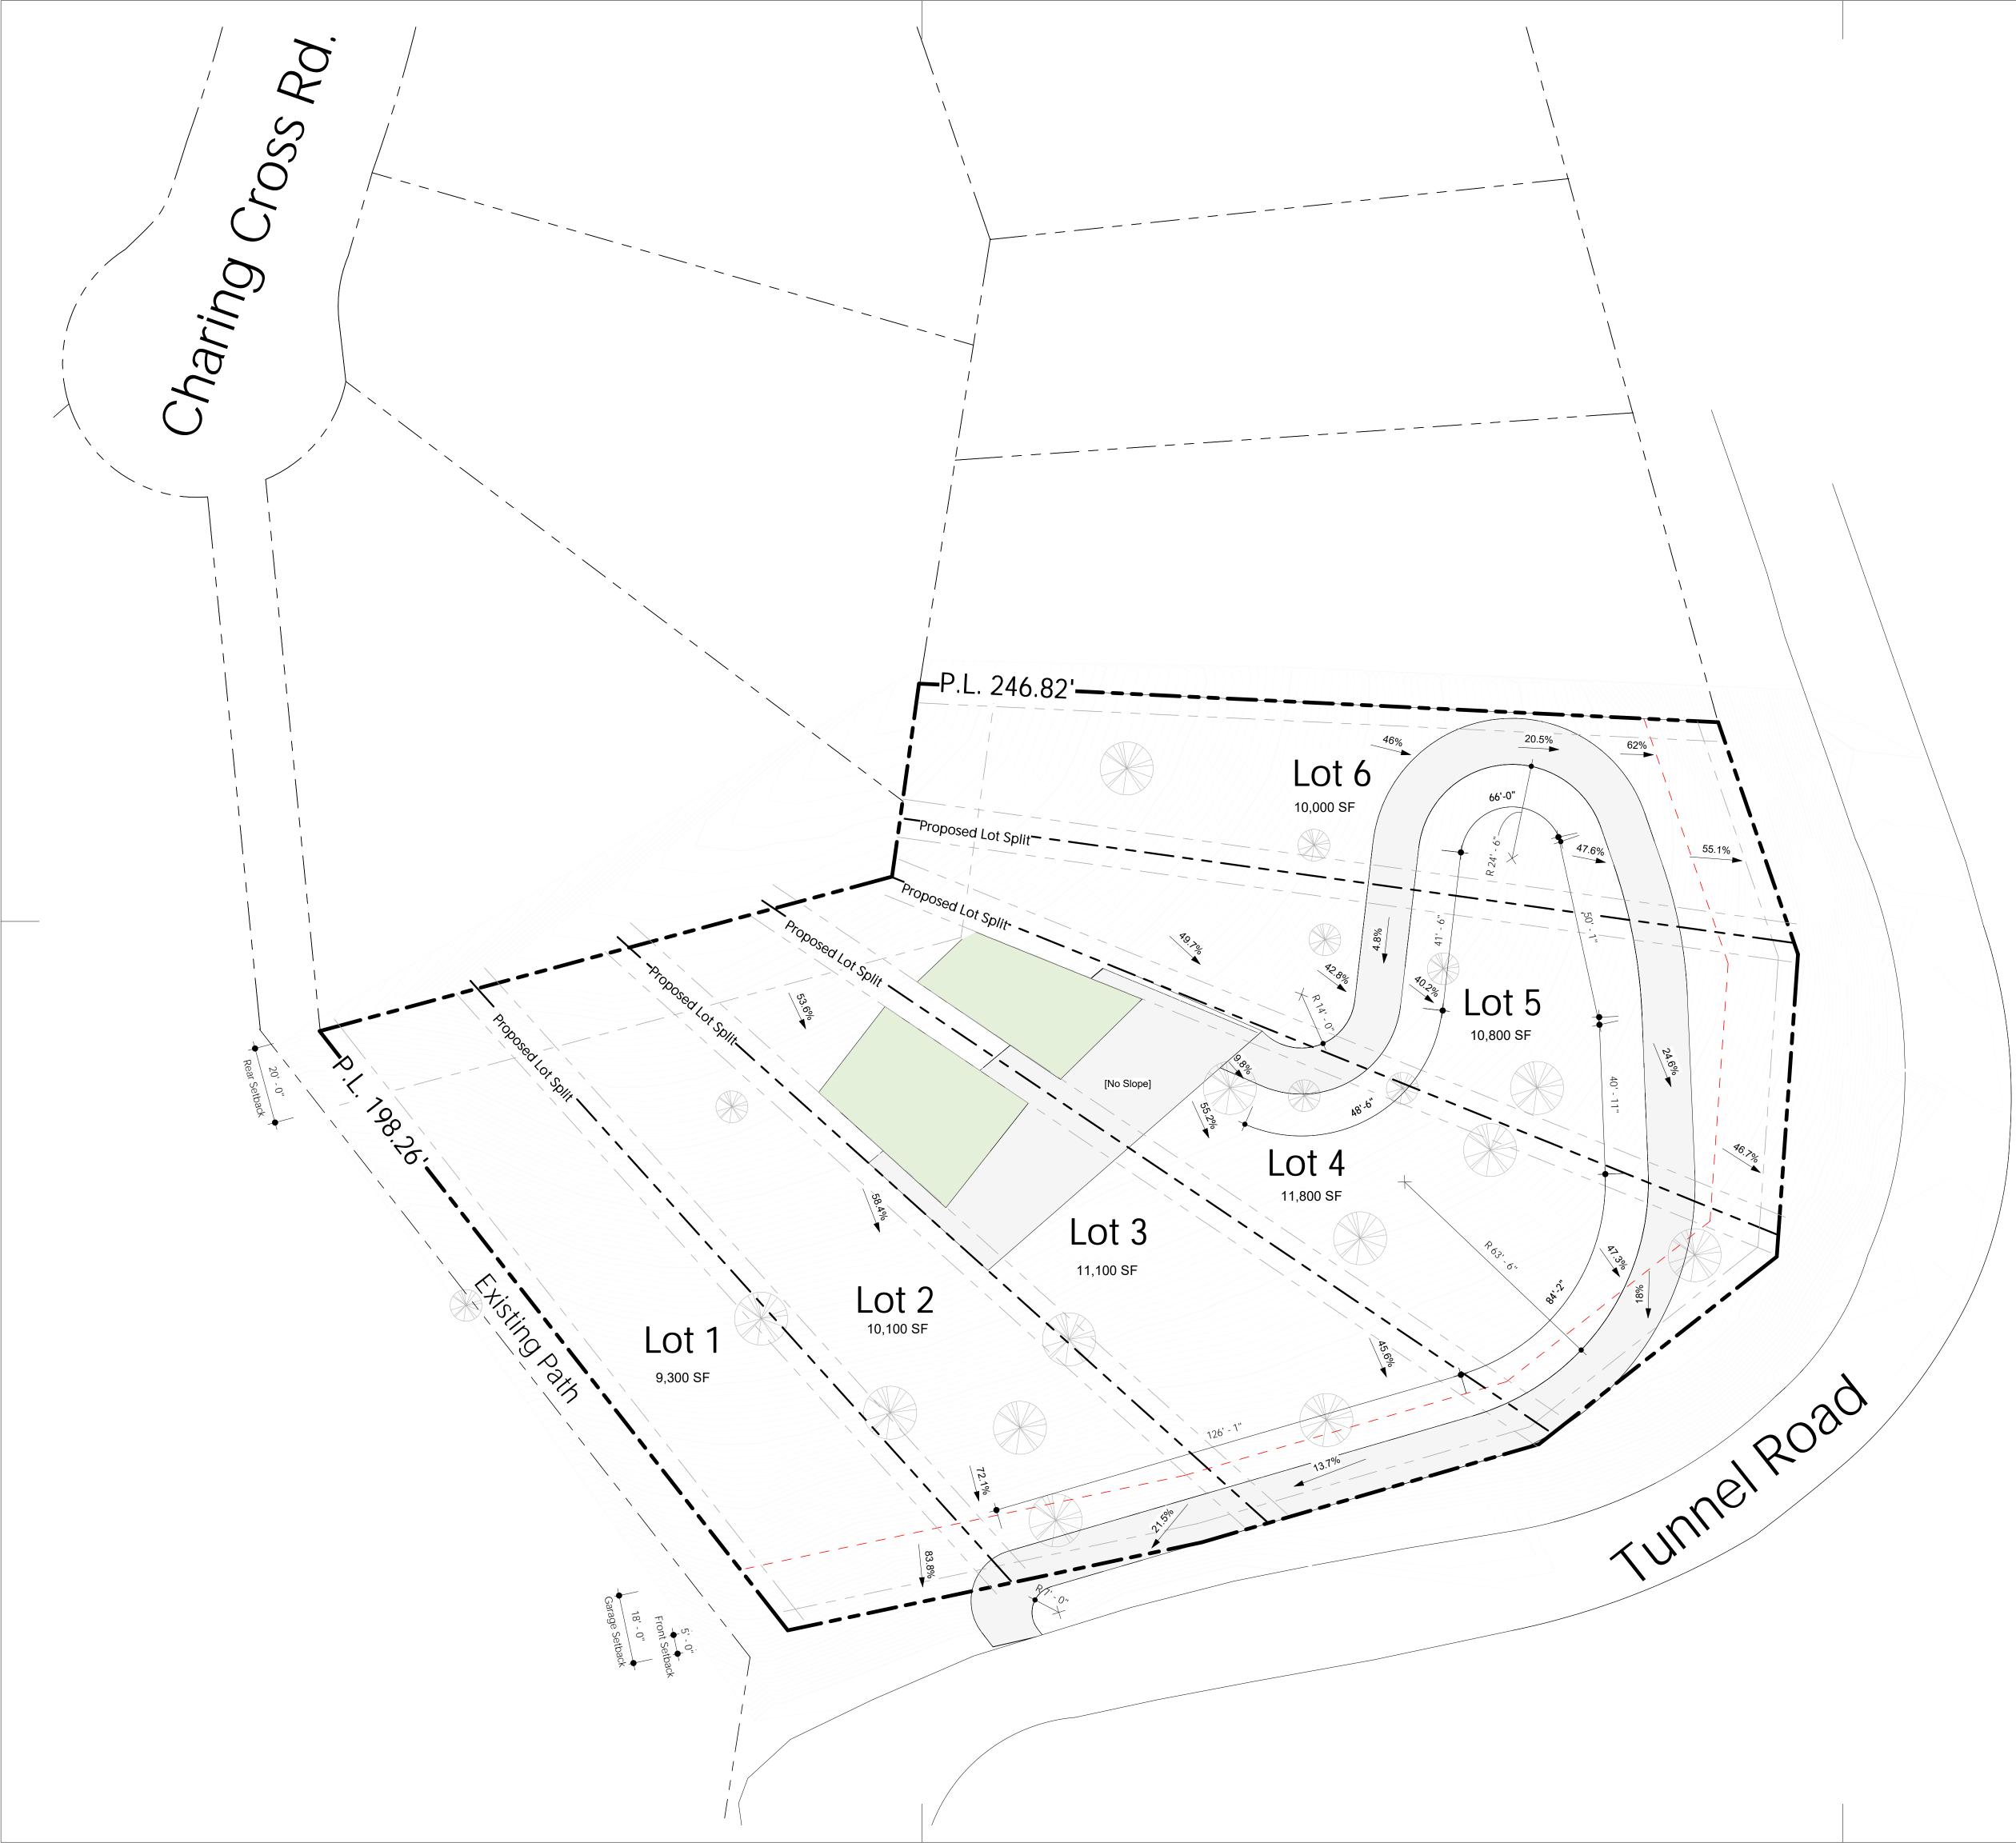

## (N) Site Plan- Lot split

#### A0.0.

000102 04/24/2023 MA MS 1" = 20'-0"

Legend:

Date

Legend:

No. Description