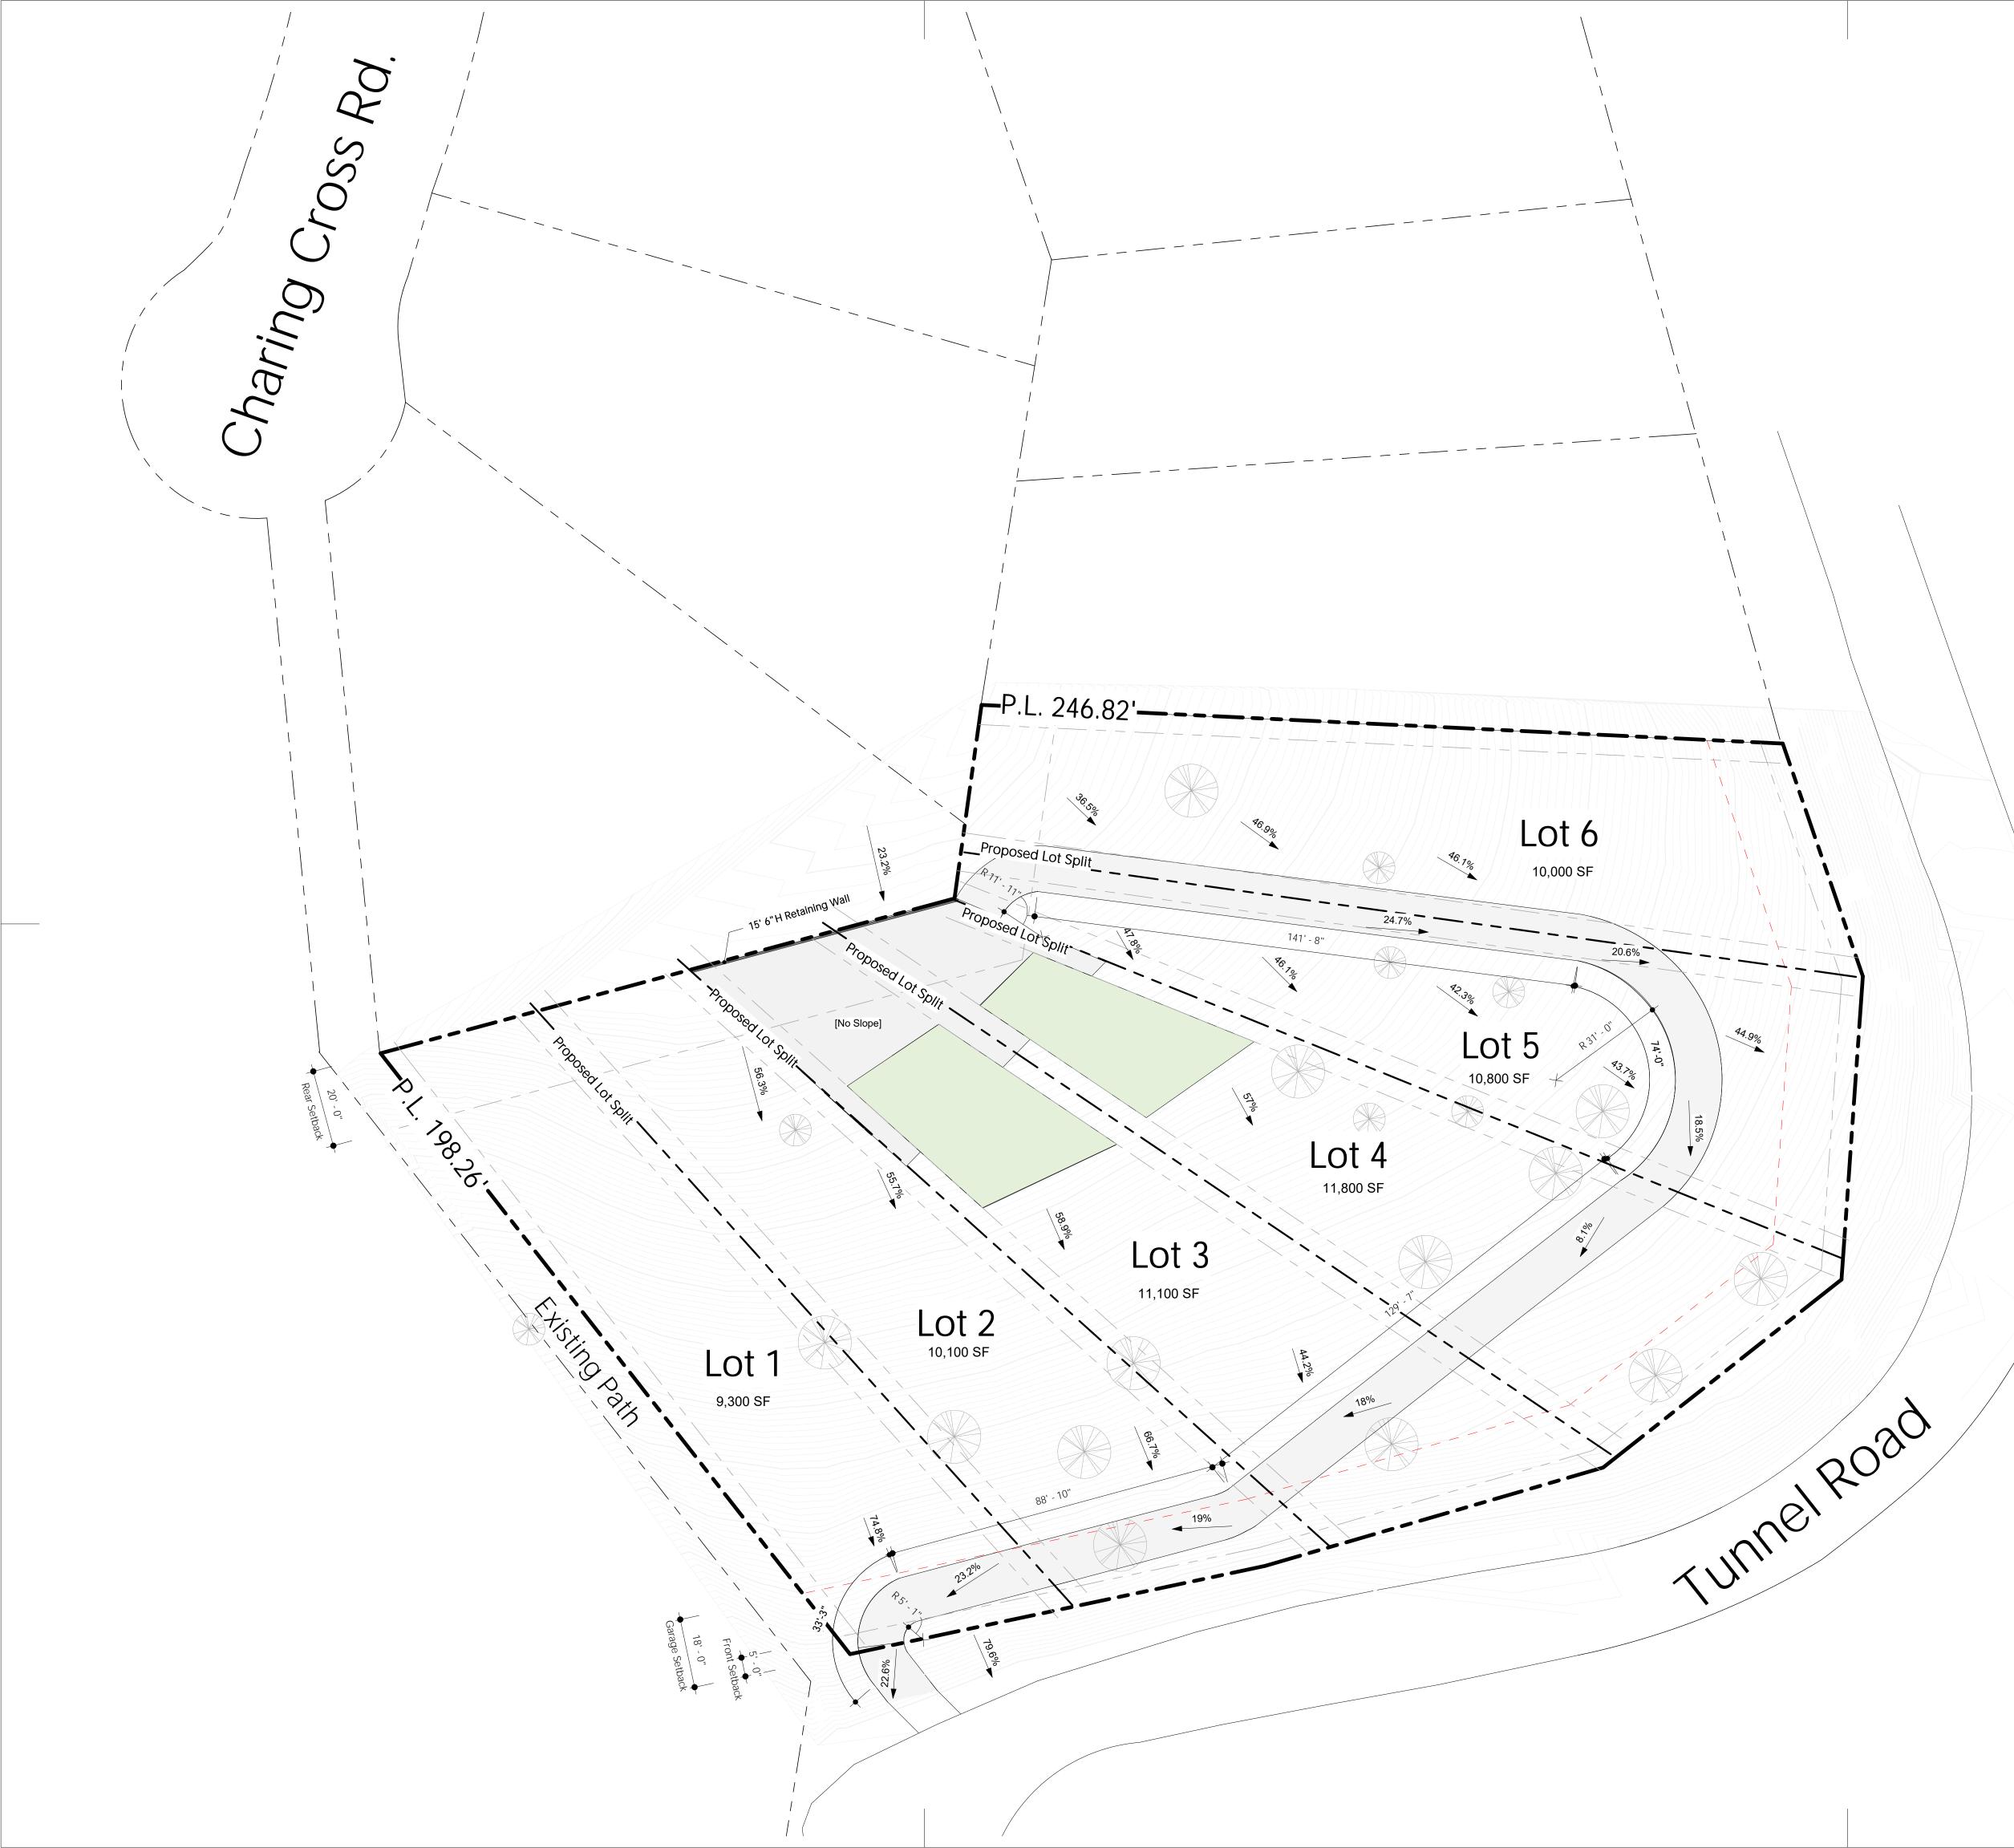

Driveway Options

Hana Tareq & Muna Syed

0 Tunnel Road

Project Overview:

Plan Name:

(N) Site Plan- Driveway- Option 1

Sheet Number:

Project number: Date: Drawn by: Checked by: Scale: A1.1

#### (N) Site Plan- Driveway- Option 2

Sheet Number:

Project number: Date: Drawn by: Checked by: Scale:

A1.2

000102 08/11/2023 MA MS 1" = 20'-0"

Legend:

No. Description

Mahya Salehi Studio ARCHITECTURE + INTERIORS