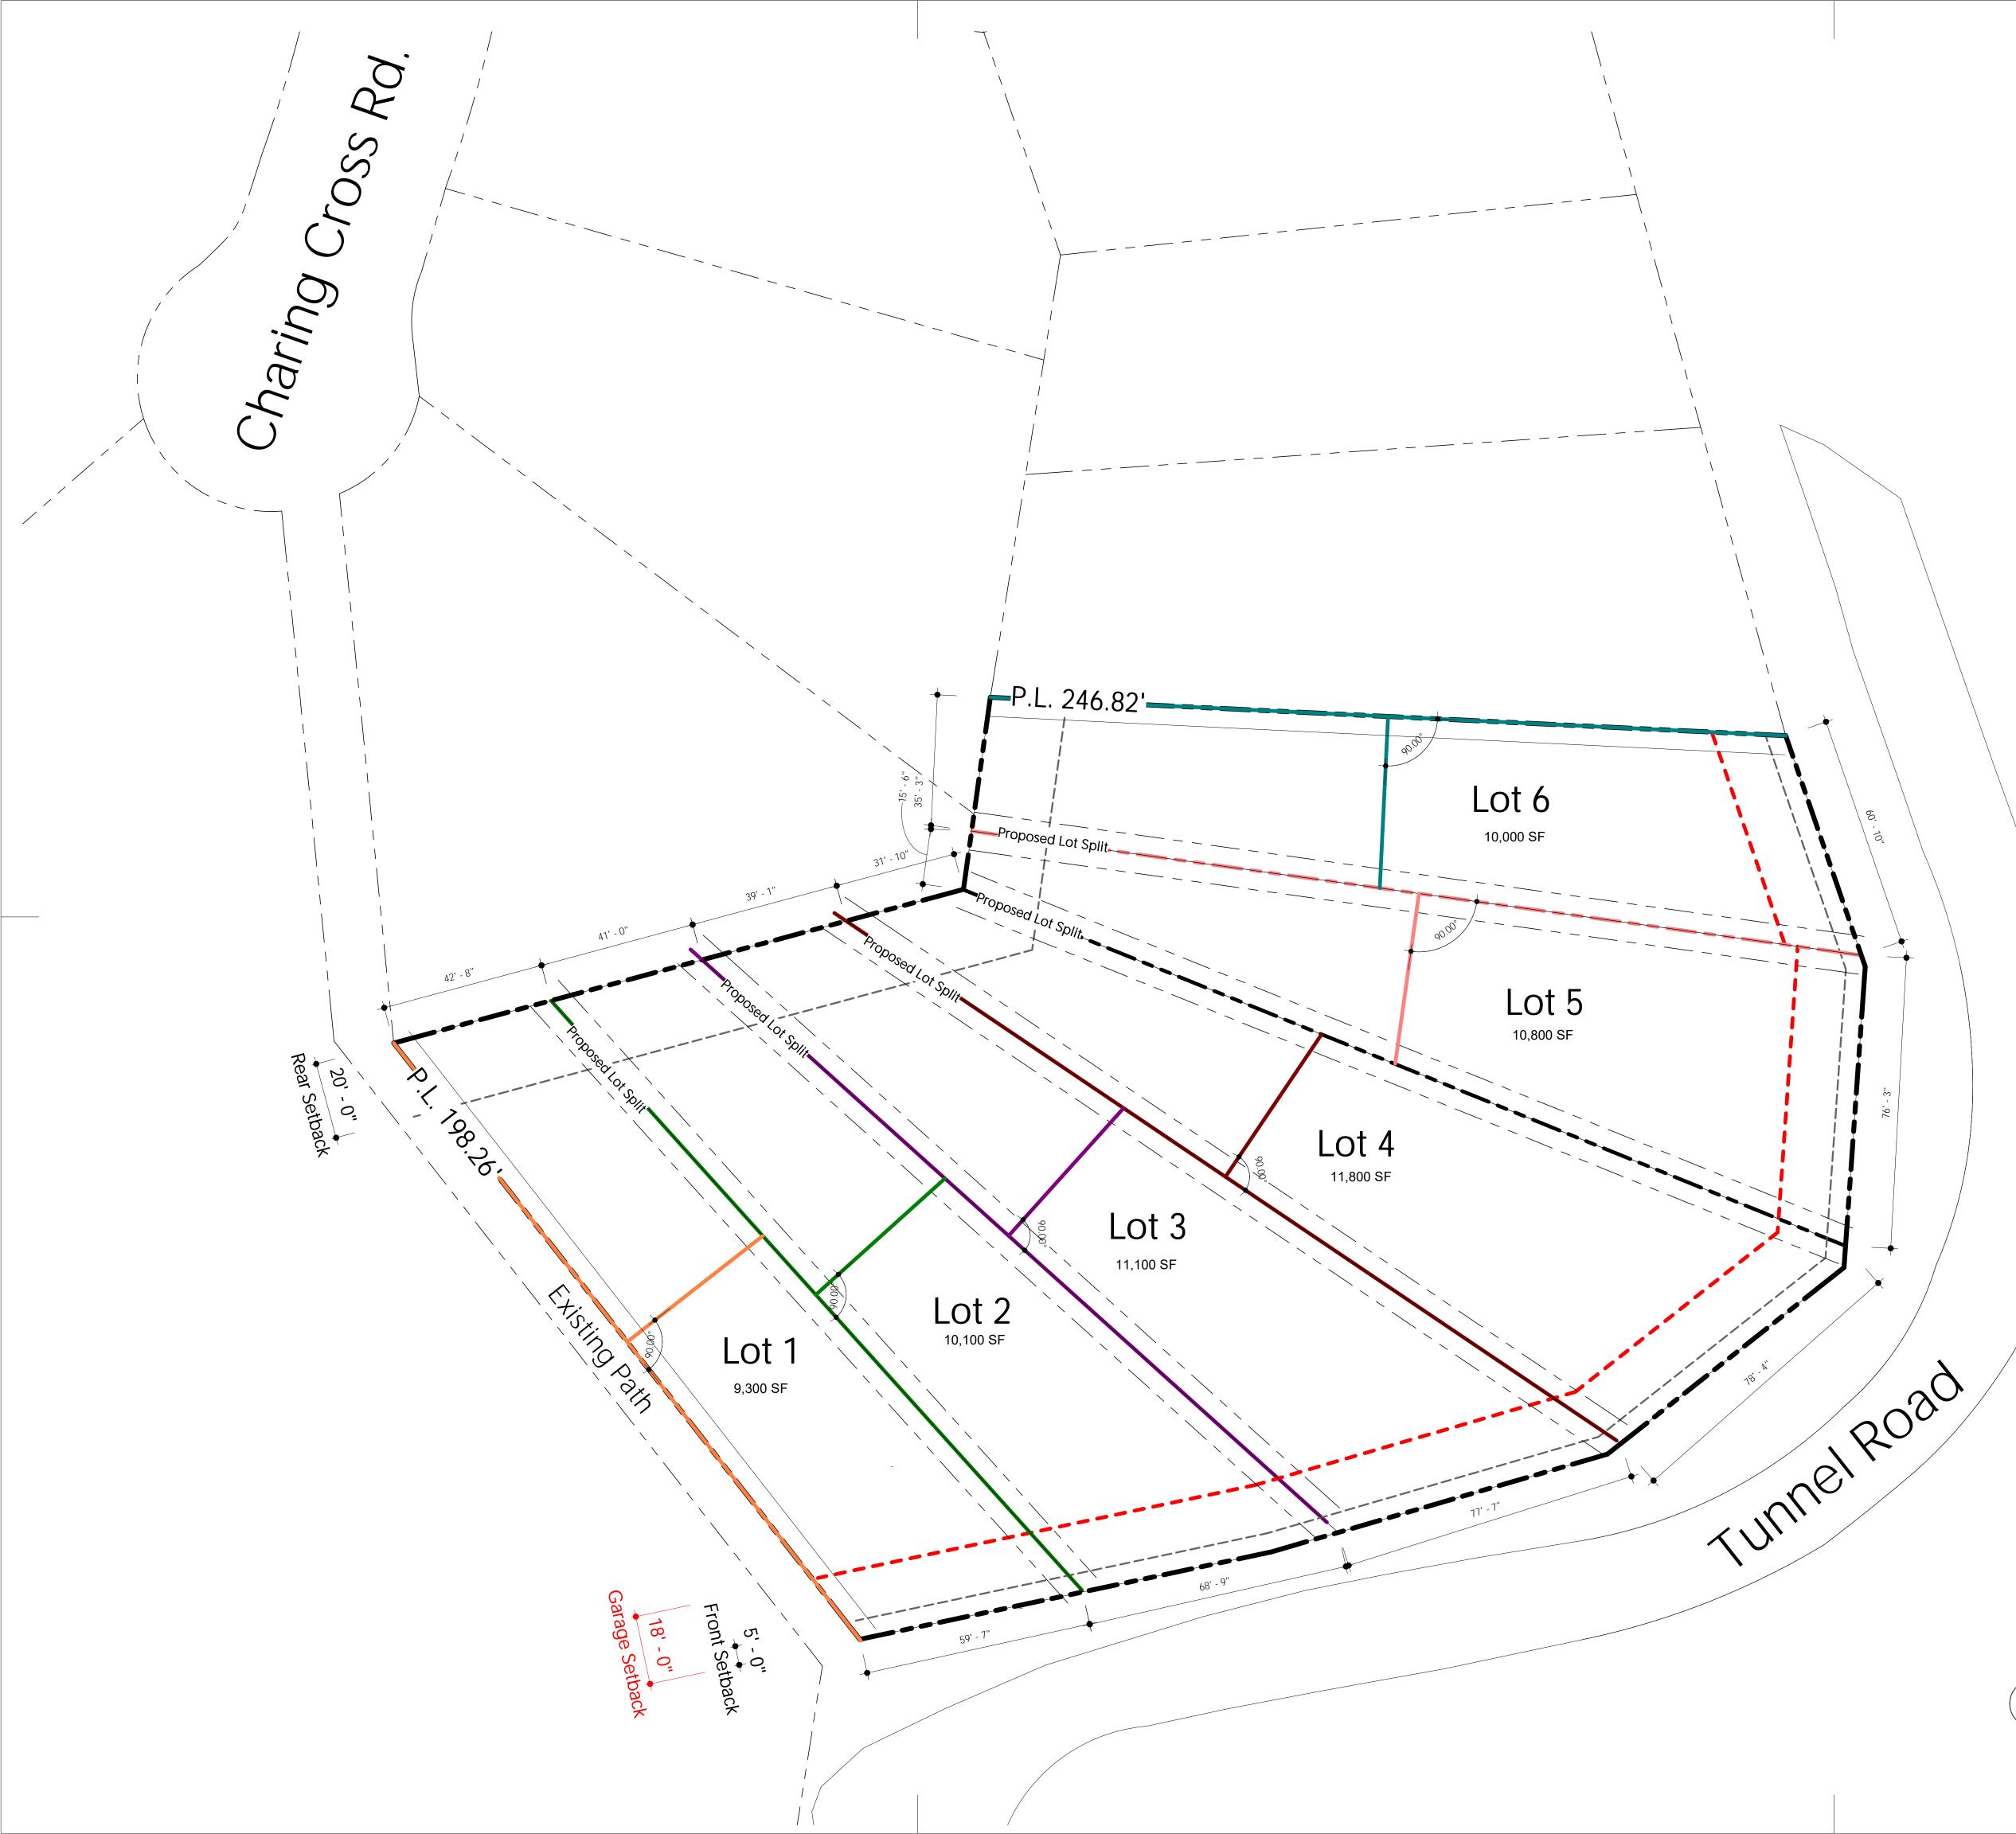

Project number:

Date:

Scale:

Drawn by:

Checked by:

000102 08/11/2023 Author Checker

No. Description

Mahya Salehi Studio ARCHITECTURE + INTERIORS

1425 Treat Blvd, Unit CWalnut Creek, CA94596(510) 631 4680hello@mahyasalehistudio.comwww.mahyasalehistudio.com

Signature and Stamp:

Project Phase:

Client:

Project:

Project Overview:

Proposed Lot Split

### Hana Tareq & Muna Syed

0 Tunnel Road

Plan Name:

## Sheet Number:

Project number: Date: Drawn by: Checked by: Scale:

## (N) Site Plan- Lot split

#### A0.0.

000102 04/24/2023 MA MS 1" = 20'-0"

Legend:

Date

Legend:

No. Description