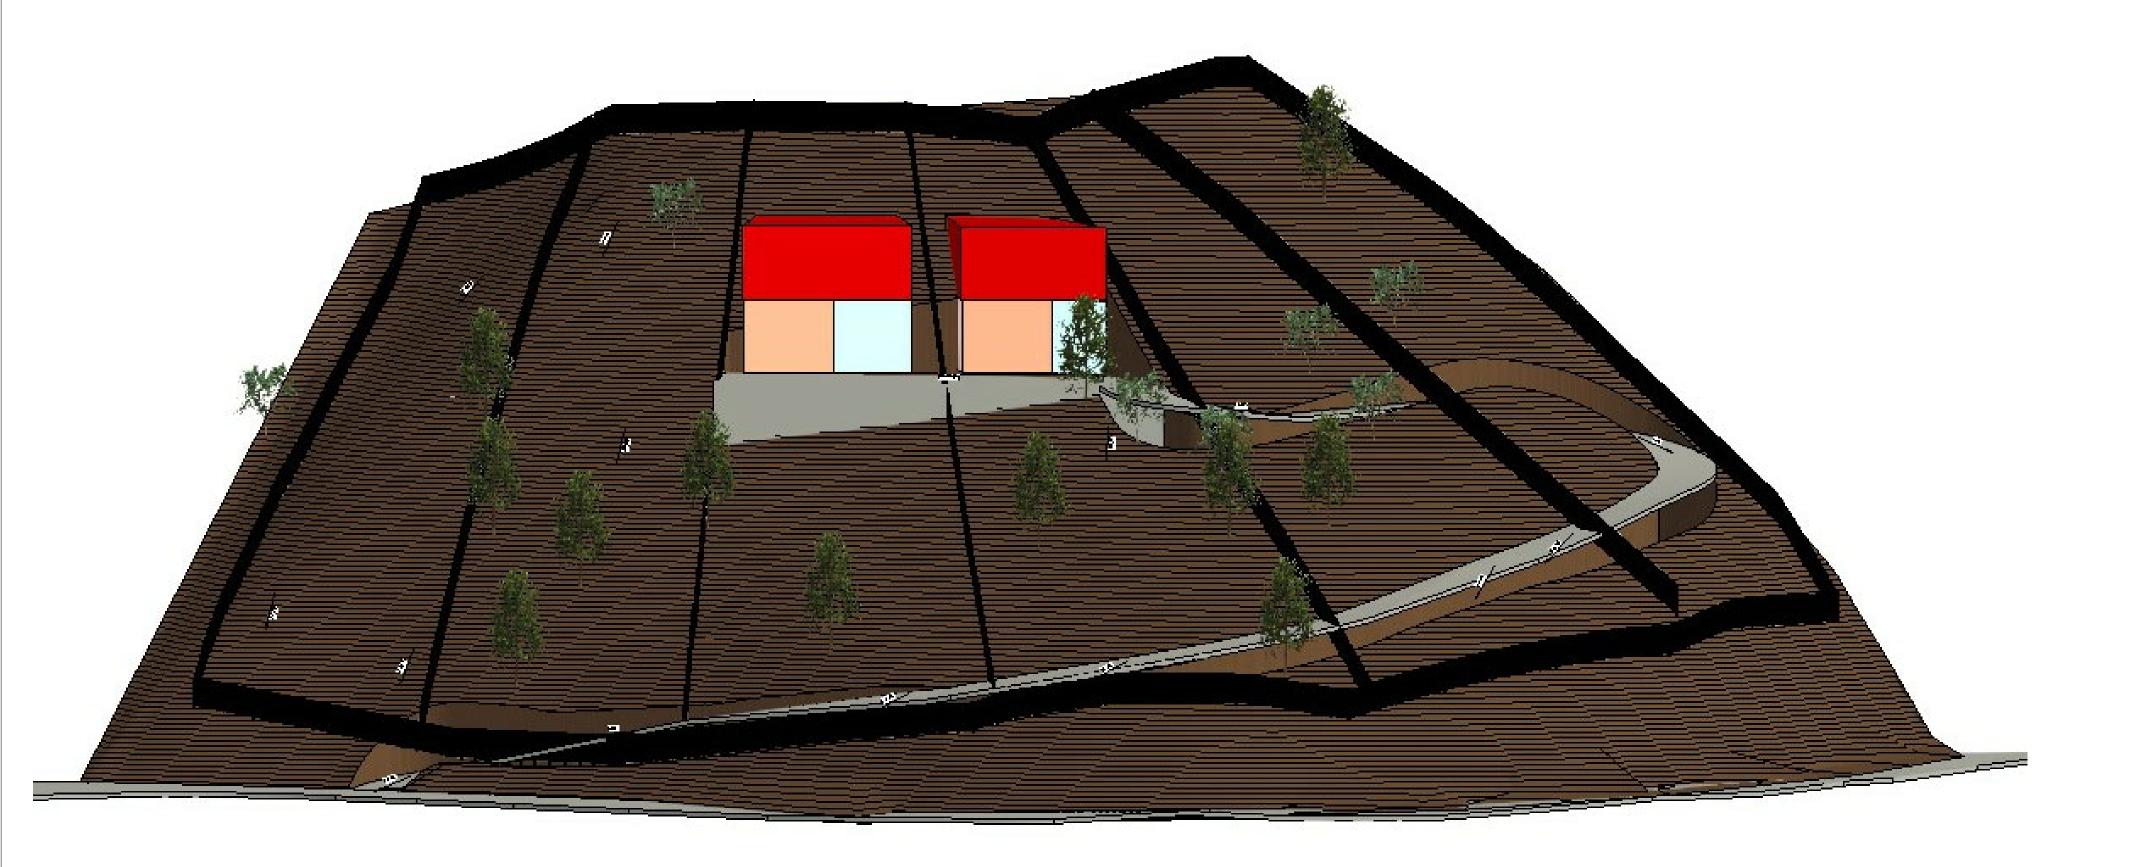

## (N) Site Plan- Lot split

#### A0.0.

000102 04/24/2023 MA MS 1" = 20'-0"

Legend:

Date

Legend:

No. Description