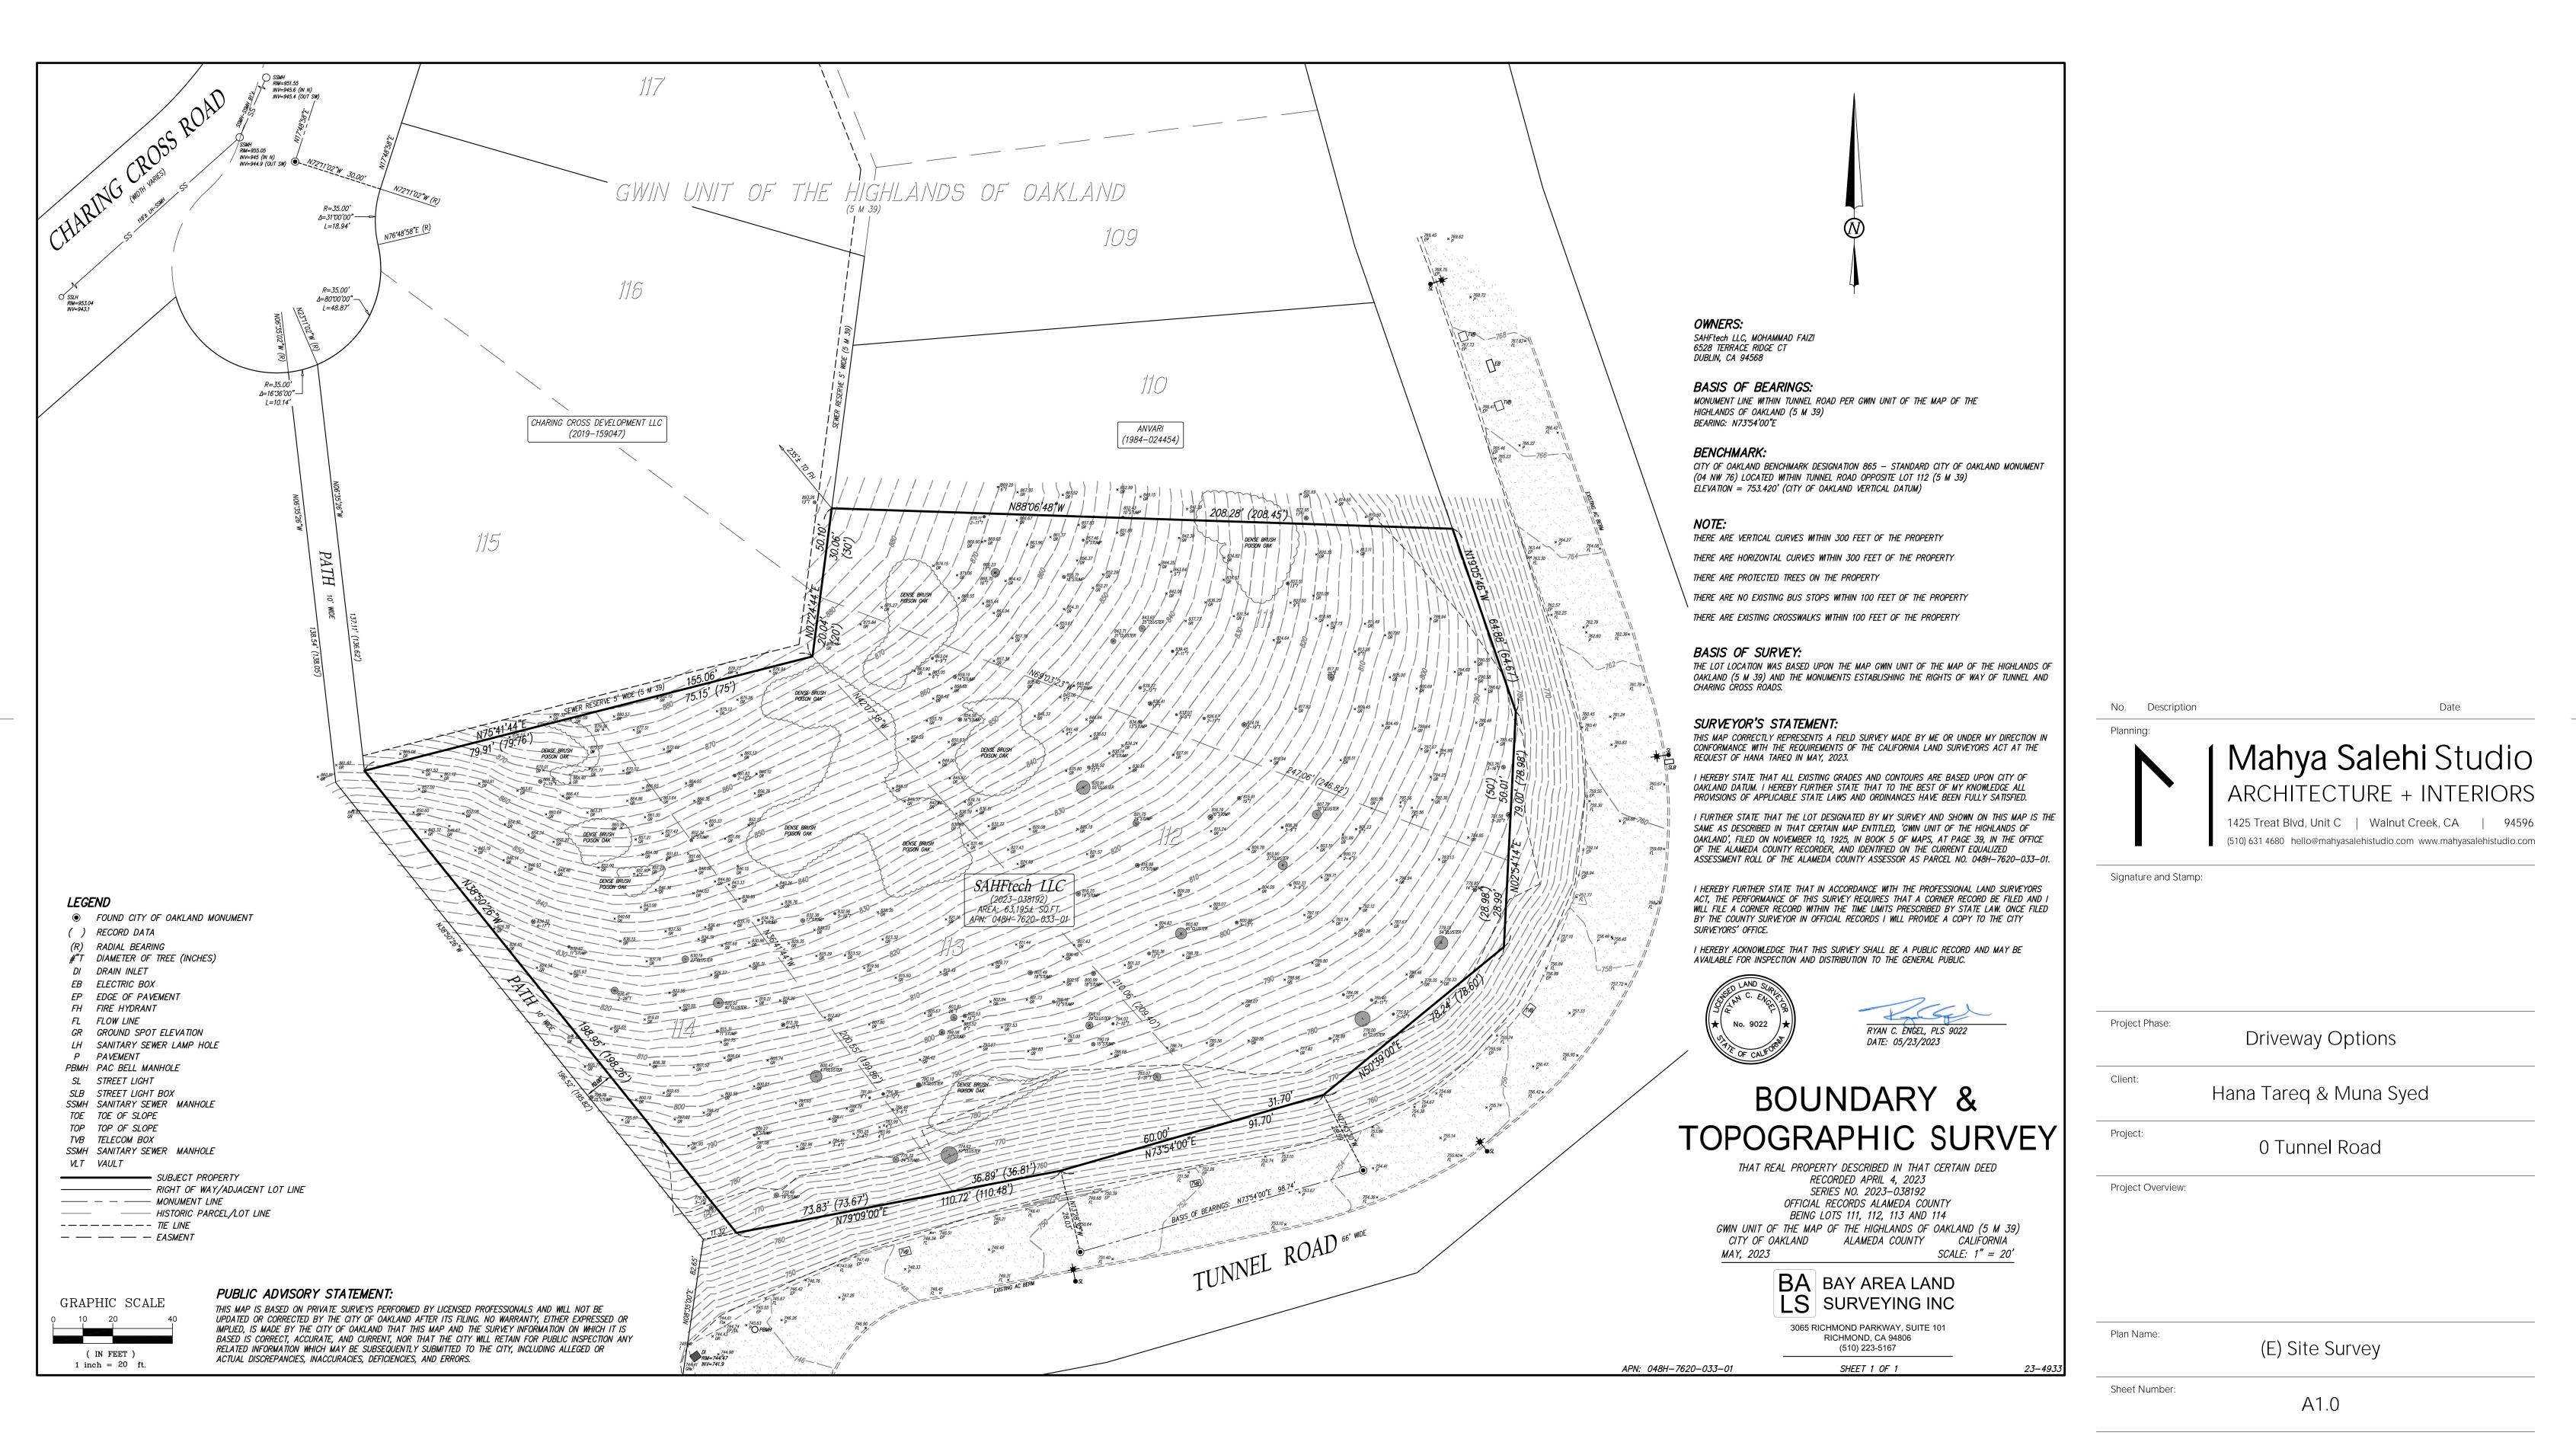

# Mahya Salehi Studio ARCHITECTURE + INTERIORS

1425 Treat Blvd, Unit CWalnut Creek, CA94596(510) 631 4680hello@mahyasalehistudio.comwww.mahyasalehistudio.com

Signature and Stamp:

Project Phase:

Client:

Project:

Driveway Options

Hana Tareq & Muna Syed

0 Tunnel Road

Project Overview:

Plan Name:

(N) Site Plan- Driveway- Option 1

Sheet Number:

Project number: Date: Drawn by: Checked by: Scale: A1.1

000102 08/11/2023 MA MS 1" = 20'-0"

No. Description Planning:

Mahya Salehi Studio ARCHITECTURE + INTERIORS

Date

1425 Treat Blvd, Unit CWalnut Creek, CA94596(510) 631 4680hello@mahyasalehistudio.comwww.mahyasalehistudio.com

Signature and Stamp:

Project Phase:

Client:

Project:

Driveway Options

Hana Tareq & Muna Syed

0 Tunnel Road

Project Overview: