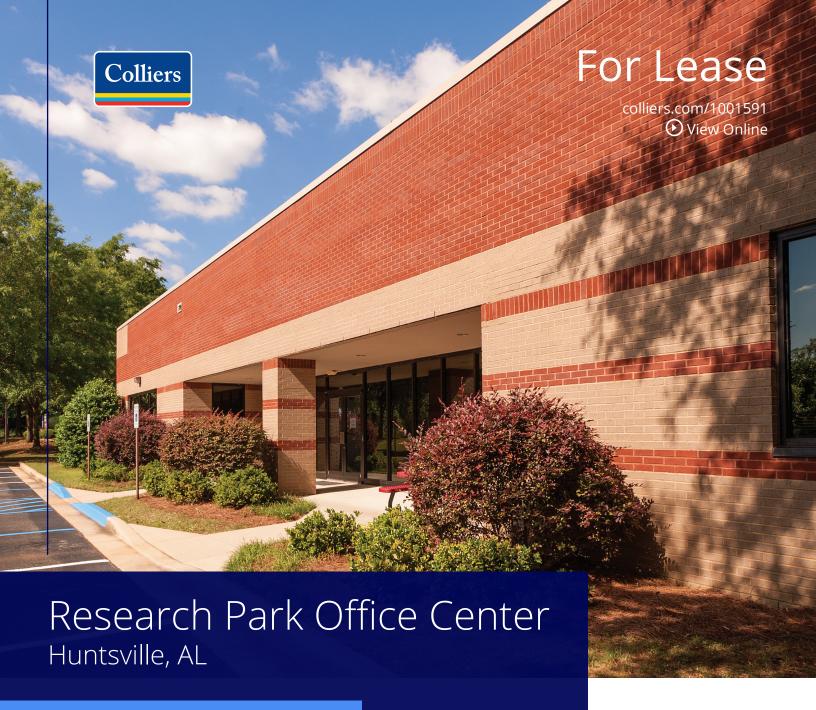

## Single-Story Office Campus

Research Park Office Center is located adjacent to Cummings Research Park, the second-largest science and technology business park in the world. The property is an attractive business environment situated on Old Madison Pike, with easy access to Research Park Boulevard and I-565, is in close proximity to many restaurants, hotels, Bridge Street Town Centre and Redstone Arsenal's Gate 9, and is within ten minutes of Huntsville International Airport.

## **Available**

| Address:           | 7037 - 7067 Old Madison Pike   |                                   |
|--------------------|--------------------------------|-----------------------------------|
| Location:          | Huntsville, AL                 |                                   |
| Total Building SF: | 236,500 SF                     |                                   |
| Available SF:      | 24,455 SF                      | 7037, Suite 400+425               |
|                    | 3,993 SF                       | 7067, Suite 120 (Avail Jan. 2025) |
|                    |                                |                                   |
| Lease Rate:        | \$16.50 per SF, Modified Gross |                                   |