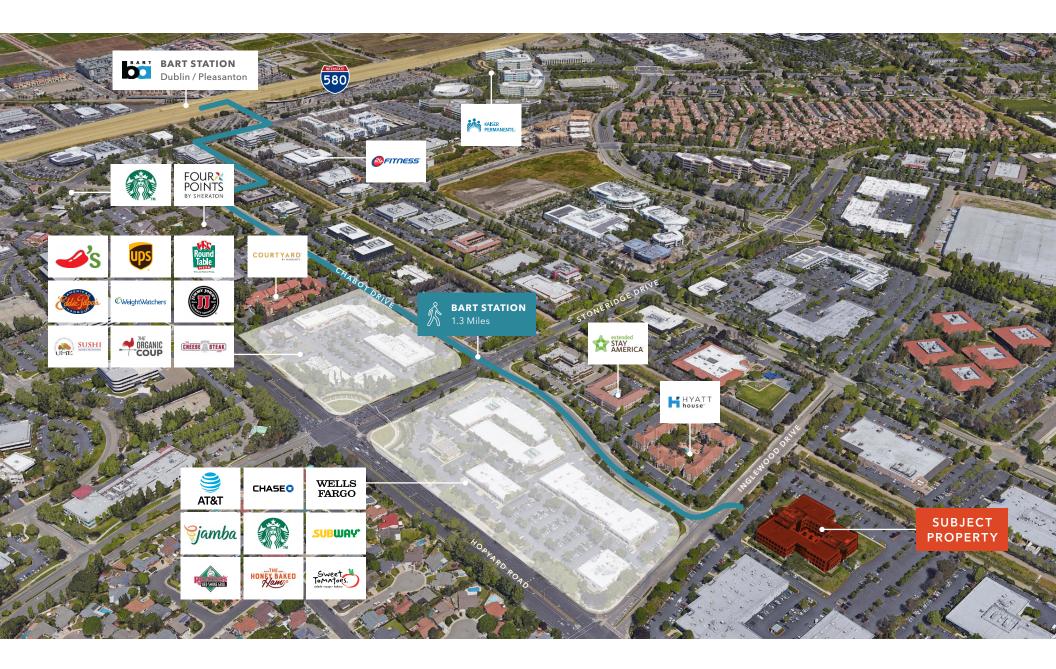

FOR LEASE

# INGLEWOOD PLACE

 $\pm 97,643$  SF Class "A" Premium Office Building | Full Floor Plate at  $\pm 33,969$  SF or  $\pm 11,655$  SF Office Suite

5960 INGLEWOOD DRIVE, PLEASANTON CA