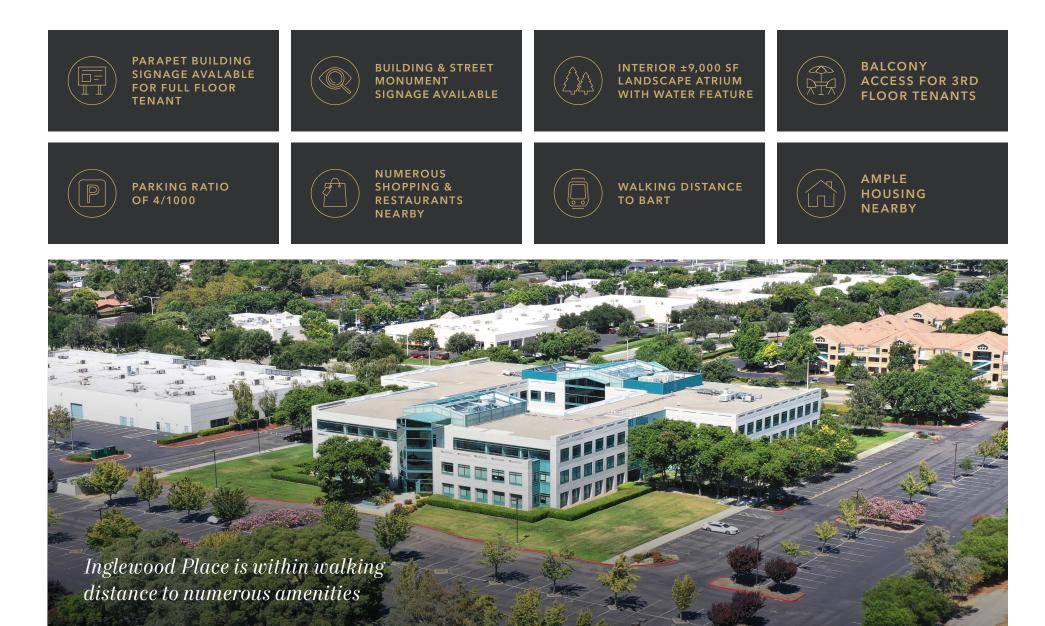

# INGLEWOOD PLACE

 $\pm 97,643$  SF Class "A" Premium Office Building | Full Floor Plate at  $\pm 33,969$  SF or  $\pm 11,655$  SF Office Suite

5960 INGLEWOOD DRIVE, PLEASANTON CA

### INGLEWOOD PLACE