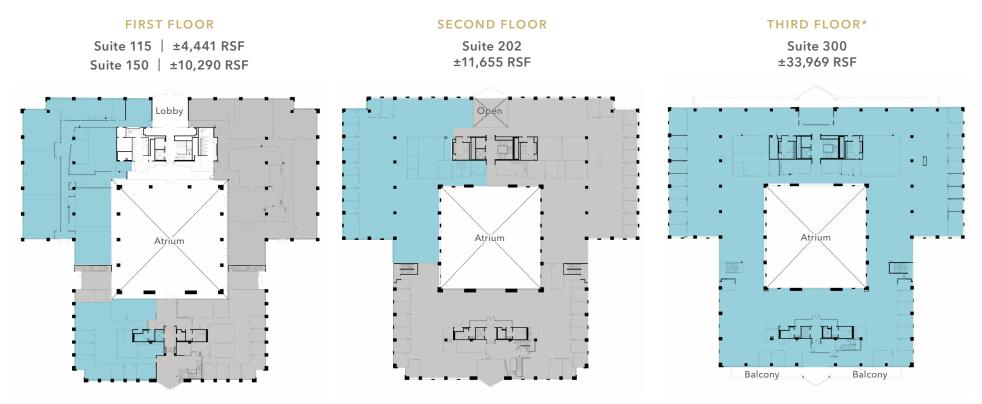

### AVAILABLE SUITES

\*Floor plan not to scale

Available Leased

±4,441 SF AVAILABLE

NOW

#### **FIRST FLOOR**

\$2.49 PSF, FULL SERVICE

NOW

**FIRST FLOOR** 

NOW

#### SECOND FLOOR

NOW

#### THIRD FLOOR

\*Floor plan not to scale