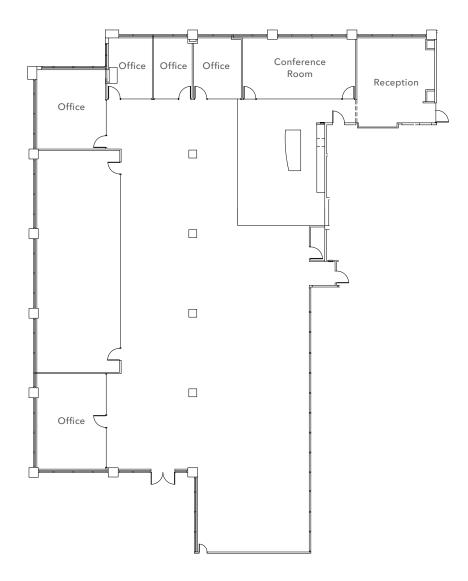

### AVAILABLE SUITES

\*Floor plan not to scale

Available Leased

±4,441 SF AVAILABLE

NOW

#### **FIRST FLOOR**

\$2.49 PSF, FULL SERVICE

NOW

**FIRST FLOOR** 

NOW