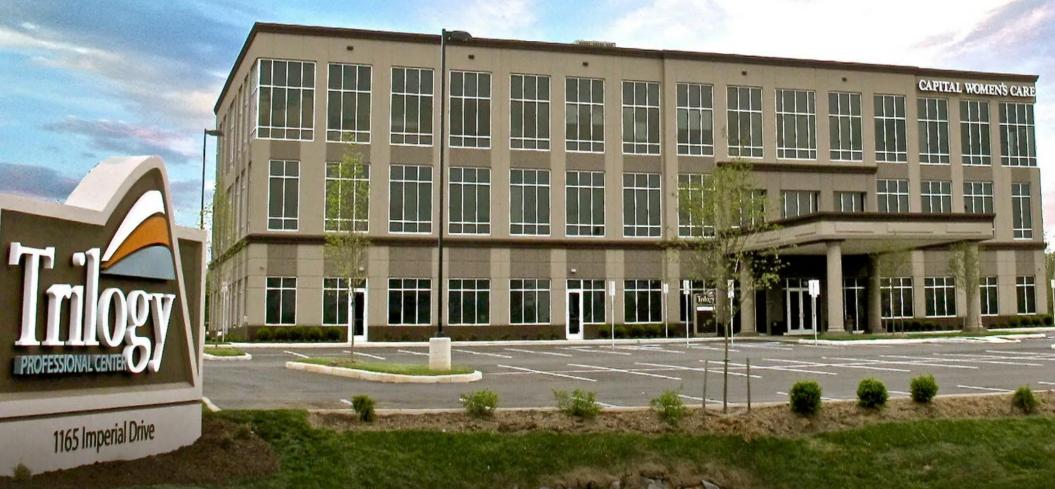

## **LOCATION DESCRIPTION**

Medical Office Building located in a medical/professional office park located within minutes of Meritus Medical Center and School of Osteopathic Medicine.

#### MEDICAL SPACE

| Property Type: Office/Medical   |
|---------------------------------|
| Building Size: 54,843 SF        |
| Number of Units:8               |
| Space Size: ±600 SF (each unit) |
| Lease Rate:Negotiable           |