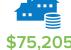

#### **DEMOGRAPHICS**

| 2023 SUMMARY                    | 5 MILES  | 10 MILES | 20 MILES  |
|---------------------------------|----------|----------|-----------|
| Population                      | 90,941   | 159,096  | 419,369   |
| Households                      | 36,507   | 60,651   | 160,864   |
| Families                        | 22,239   | 39,293   | 108,427   |
| Average Household Size          | 2.44     | 2.49     | 2.52      |
| Owner Occupied Housing<br>Units | 20,994   | 39,364   | 115,677   |
| Renter Occupied Housing Units   | 15,513   | 21,287   | 45,187    |
| Median Age                      | 40.2     | 40.8     | 41.4      |
| Median Household Income         | \$58,069 | \$64,197 | \$75,205  |
| Average Household Income        | \$83,427 | \$90,220 | \$102,238 |

x Gro

ilot Tr

\$75,205 Median HH Income

Pennsylvania Dutch Market

YMCA

40 grounds Park 1165 Imperial Dr Hager 5 MILES lagerstown City Park

10 MILES

20 MILES E Wilson Blvd