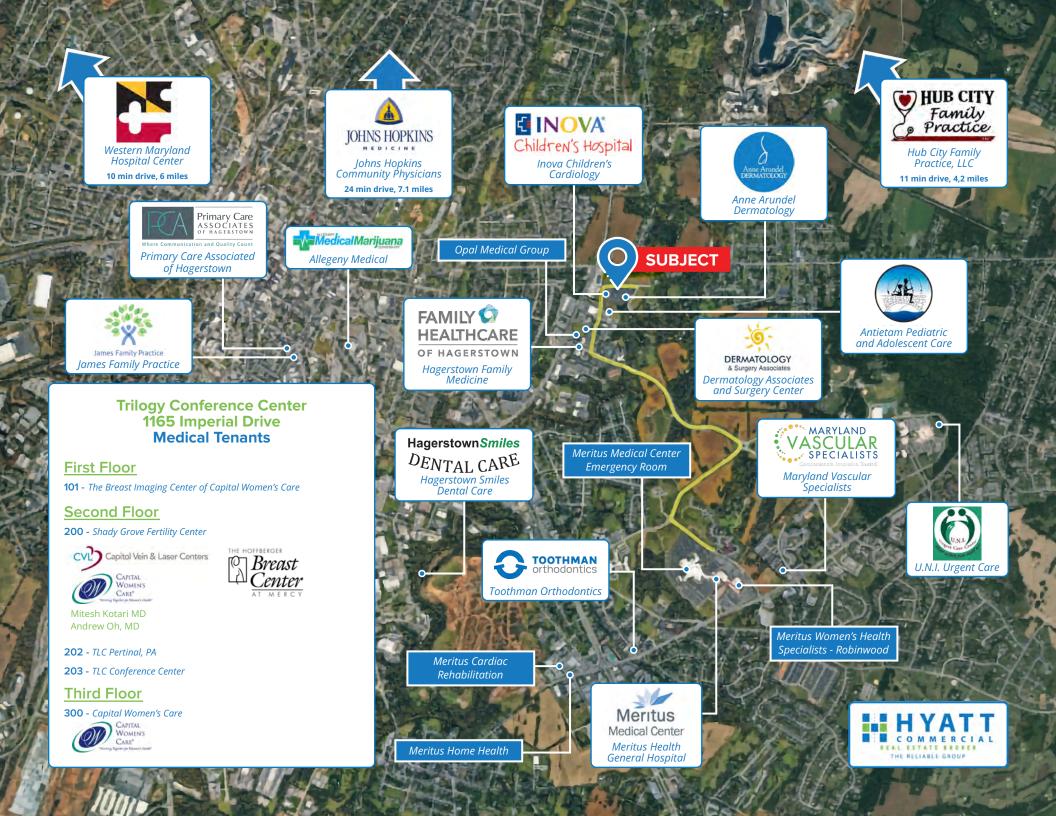

## **LOCATION DESCRIPTION**

Medical Office Building located in a medical/professional office park located within minutes of Meritus Medical Center and School of Osteopathic Medicine.