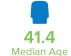

#### **DEMOGRAPHICS**

| 2023 SUMMARY                    | 5 MILES  | 10 MILES | 20 MILES  |
|---------------------------------|----------|----------|-----------|
| Population                      | 90,941   | 159,096  | 419,369   |
| Households                      | 36,507   | 60,651   | 160,864   |
| Families                        | 22,239   | 39,293   | 108,427   |
| Average Household Size          | 2.44     | 2.49     | 2.52      |
| Owner Occupied Housing<br>Units | 20,994   | 39,364   | 115,677   |
| Renter Occupied Housing Units   | 15,513   | 21,287   | 45,187    |
| Median Age                      | 40.2     | 40.8     | 41.4      |
| Median Household Income         | \$58,069 | \$64,197 | \$75,205  |
| Average Household Income        | \$83,427 | \$90,220 | \$102,238 |