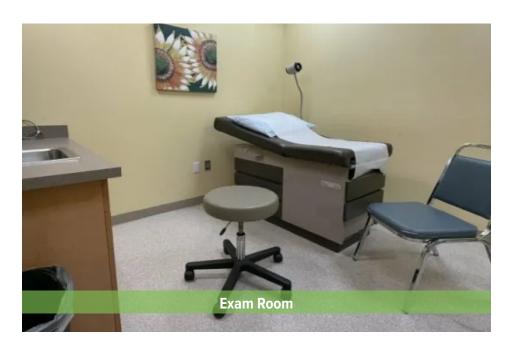

1.991.6334

treva@hyattcommercial.com

## **LOCATION DESCRIPTION**

Medical Office Building located in a medical/professional office park located within minutes of Meritus Medical Center and School of Osteopathic Medicine.

### **HIGHLIGHTS**

- Daily rentals, no long term commitment –build a patient base / test a new market
- Pod includes a staffed reception desk, nurses station, private office, 3 exam rooms, restroom
- Supplies include computers, phones and a copier
- Shared waiting area
- Procedure rooms available





# FOR LEASE

#### MEDICAL SPACE

| Property Type: Office/Medical   |
|---------------------------------|
| Building Size: 54,843 SF        |
| Number of Units:8               |
| Space Size: ±600 SF (each unit) |
| Lease Rate:Negotiable           |







# PHOTO PAGE













#### **DEMOGRAPHICS**

| 2023 SUMMARY                    | 5 MILES  | 10 MILES | 20 MILES  |
|---------------------------------|----------|----------|-----------|
| Population                      | 90,941   | 159,096  | 419,369   |
| Households                      | 36,507   | 60,651   | 160,864   |
| Families                        | 22,239   | 39,293   | 108,427   |
| Average Household Size          | 2.44     | 2.49     | 2.52      |
| Owner Occupied Housing<br>Units | 20,994   | 39,364   | 115,677   |
| Renter Occupied Housing Units   | 15,513   | 21,287   | 45,187    |
| Median Age                      | 40.2     | 40.8     | 41.4      |
| Median Household Income         | \$58,069 | \$64,197 | \$75,205  |
| Average Household Income        | \$83,427 | \$90,220 | \$102,238