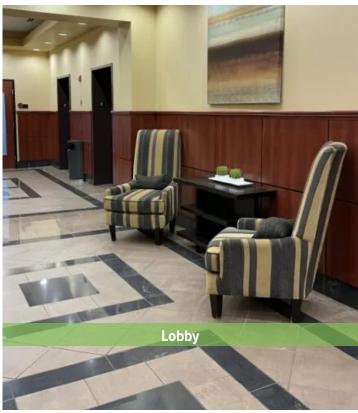

eva Ghattas** 

301.991.6334

treva@hyattcommercial.com

## **LOCATION DESCRIPTION**

Medical Office Building located in a medical/professional office park located within minutes of Meritus Medical Center and School of Osteopathic Medicine.

### **HIGHLIGHTS**

- Daily rentals, no long term commitment –build a patient base / test a new market
- Pod includes a staffed reception desk, nurses station, private office, 3 exam rooms, restroom
- Supplies include computers, phones and a copier
- Shared waiting area
- Procedure rooms available





# FOR LEASE

#### MEDICAL SPACE

| Property Type: Office/Medical   |
|---------------------------------|
| Building Size: 54,843 SF        |
| Number of Units:8               |
| Space Size: ±600 SF (each unit) |
| Lease Rate:Negotiable           |







# PHOTO PAGE













#### **DEMOGRAPHICS**

| 2023 SUMMARY                    | 5 MILES  | 10 MILES | 20 MILES  |
|---------------------------------|----------|----------|-----------|
| Population                      | 90,941   | 159,096  | 419,369   |
| Households                      | 36,507   | 60,651   | 160,864   |
| Families                        | 22,239   | 39,293   | 108,427   |
| Average Household Size          | 2.44     | 2.49     | 2.52      |
| Owner Occupied Housing<br>Units | 20,994   | 39,364   | 115,677   |
| Renter Occupied Housing Units   | 15,513   | 21,287   | 45,187    |
| Median Age                      | 40.2     | 40.8     | 41.4      |
| Median Household Income         | \$58,069 | \$64,197 | \$75,205  |
| Average Household Income        | \$83,427 | \$