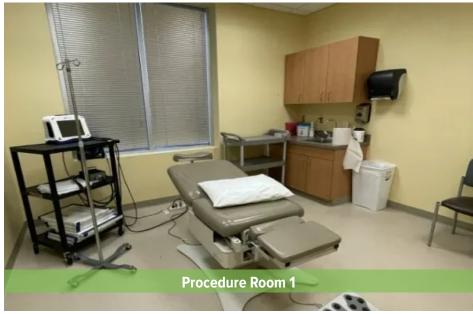

991.6334

treva@hyattcommercial.com

## **LOCATION DESCRIPTION**

Medical Office Building located in a medical/professional office park located within minutes of Meritus Medical Center and School of Osteopathic Medicine.

### **HIGHLIGHTS**

- Daily rentals, no long term commitment –build a patient base / test a new market
- Pod includes a staffed reception desk, nurses station, private office, 3 exam rooms, restroom
- Supplies include computers, phones and a copier
- Shared waiting area
- Procedure rooms available





# FOR LEASE

#### MEDICAL SPACE

| Property Type: Office/Medical   |
|---------------------------------|
| Building Size: 54,843 SF        |
| Number of Units:8               |
| Space Size: ±600 SF (each unit) |
| Lease Rate:Negotiable           |







# PHOTO PAGE













#### **DEMOGRAPHICS**

| 2023 SUMMARY                    | 5 MILES  | 10 MILES | 20 MILES  |
|---------------------------------|----------|----------|-----------|
| Population                      | 90,941   | 159,096  | 419,369   |
| Households                      | 36,507   | 60,651   | 160,864   |
| Families                        | 22,239   | 39,293   | 108,427   |
| Average Household Size          | 2.44     | 2.49     | 2.52      |
| Owner Occupied Housing<br>Units | 20,994   | 39,364   | 115,677   |
| Renter Occupied Housing Units   | 15,513   | 21,287   | 45,187    |
| Median Age                      | 40.2     | 40.8     | 41.4      |
| Median Household Income         | \$58,069 | \$64,197 | \$75,205  |
| Average Household Income        | \$83,427 | \$90,220 | \$102,238 |