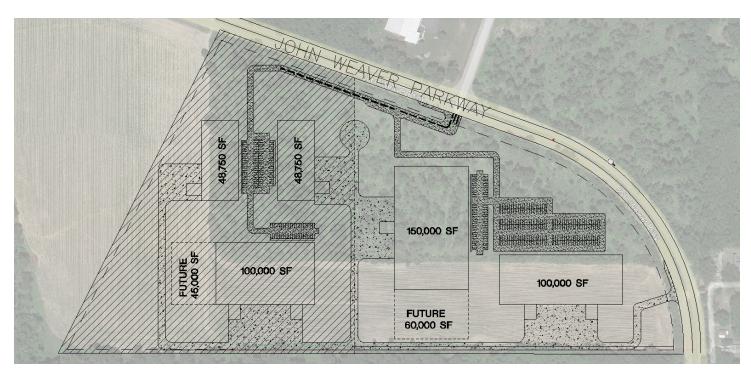

#### **PROPERTY HIGHLIGHTS**

- 18 Acres of Prime Industrial Land. Ability to subdivide down to minimum of 5 acres.
- Zoned M-1 Limited Manufacturing
- Site has water and sewer access, as well as electric and gas available on John Weaver Pkwy
- Build to suit opportunity ranging from 50-300K SF. Price to be determined by exact construction costs.
- Less than two miles from the I-90 Interstate and less than 6 miles from US-20.

SALE PRICE

\$125,000 / ACRE

**LEASE RATE** (BUILT TO SUIT **ESTIMATE**)

\$6.50-7.50 SF/YR (NNN)

Available Acreage:

18 Acres

Built to suit SF:

Up to 400,000 SF