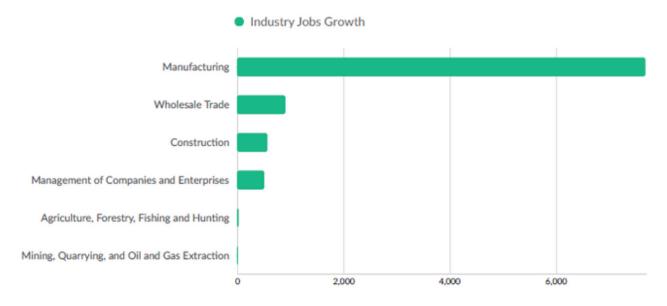

### **Top Growing Industries**

| POPULATION                           | 3 MILES           | 5 MILES               | 10 MILES           |
|--------------------------------------|-------------------|-----------------------|--------------------|
| Total Population                     | 32,567            | 92,686                | 225,575            |
| Average Age                          | 37.9              | 38.2                  | 38.8               |
| Average Age (Male)                   | 34.3              | 36.9                  | 37.4               |
| Average Age (Female)                 | 39.5              | 39.1                  | 39.7               |
|                                      |                   |                       |                    |
| HOUSEHOLDS & INCOME                  | 3 MILES           | 5 MILES               | 10 MILES           |
| HOUSEHOLDS & INCOME Total Households | 3 MILES<br>14,030 | <b>5 MILES</b> 38,395 | 10 MILES<br>95,727 |
|                                      |                   |                       |                    |
| Total Households                     | 14,030            | 38,395                | 95,727             |