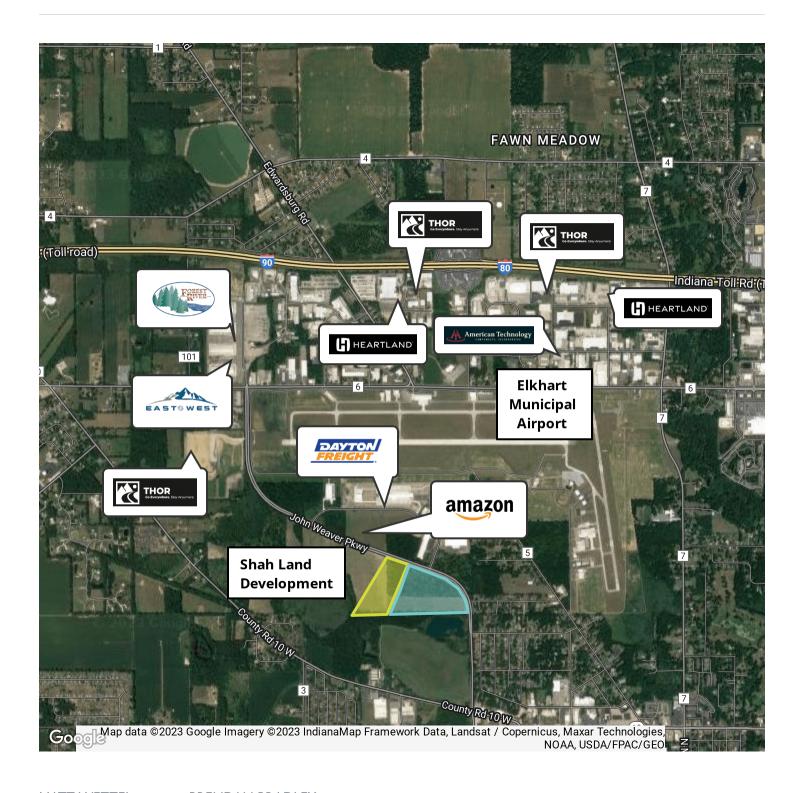

#### PROPERTY OVERVIEW

18 acres of prime industrial land in Elkhart County. Elkhart County is home to approximately 206,890 people (Census 2022) and is commonly referred to as the RV Capital of the World. Elkhart County is home to some of the top manufacturers (the Top 3 in 2017 – Industry Week Magazine) in the US - Patrick Industries, LCI Industries, and Thor Industries. Elkhart was ranked the #1 Manufacturing Hub by the Business Facilities Magazine Metro Rankings Report, and is consistently recognized for its growth and production. Elkhart is a less than a day's drive from many key Midwest cities such as Detroit, Cleveland, Chicago, Pittsburgh, Milwaukee, St. Louis, Indianapolis, and Columbus.

#### **PROPERTY HIGHLIGHTS**

- 18 Acres of Prime Industrial Land. Ability to subdivide down to minimum of 5 acres.
- Zoned M-1 Limited Manufacturing
- Site has water and sewer access, as well as electric and gas available on John Weaver Pkwy
- Build to suit opportunity ranging from 50-300K SF. Price to be determined by exact construction costs.
- Less than two miles from the I-90 Interstate and less than 6 miles from US-20.