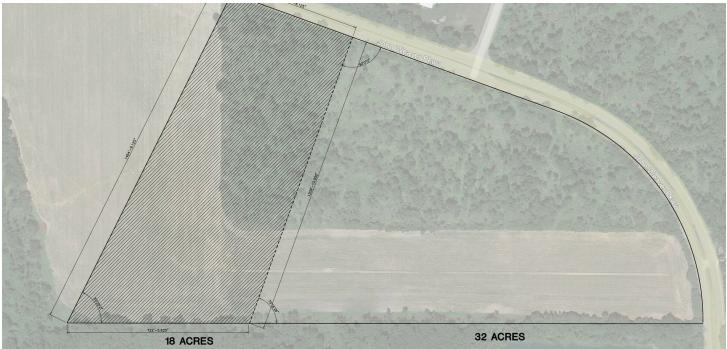

#### PROPERTY OVERVIEW

18 acres of prime industrial land in Elkhart County. Elkhart County is home to approximately 206,890 people (Census 2022) and is commonly referred to as the RV Capital of the World. Elkhart County is home to some of the top manufacturers (the Top 3 in 2017 – Industry Week Magazine) in the US - Patrick Industries, LCI Industries, and Thor Industries. Elkhart was ranked the #1 Manufacturing Hub by the Business Facilities Magazine Metro Rankings Report, and is consistently recognized for its growth and production. Elkhart is a less than a day's drive from many key Midwest cities such as Detroit, Cleveland, Chicago, Pittsburgh, Milwaukee, St. Louis, Indianapolis, and Columbus.

#### **PROPERTY HIGHLIGHTS**

- 18 Acres of Prime Industrial Land. Ability to subdivide down to minimum of 5 acres.
- Zoned M-1 Limited Manufacturing
- Site has water and sewer access, as well as electric and gas available on John Weaver Pkwy
- Build to suit opportunity ranging from 50-300K SF. Price to be determined by exact construction costs.
- Less than two miles from the I-90 Interstate and less than 6 miles from US-20.

SALE PRICE

\$125,000 / ACRE

**LEASE RATE** (BUILT TO SUIT **ESTIMATE**)

\$6.50-7.50 SF/YR (NNN)

Available Acreage:

18 Acres

Built to suit SF:

Up to 400,000 SF