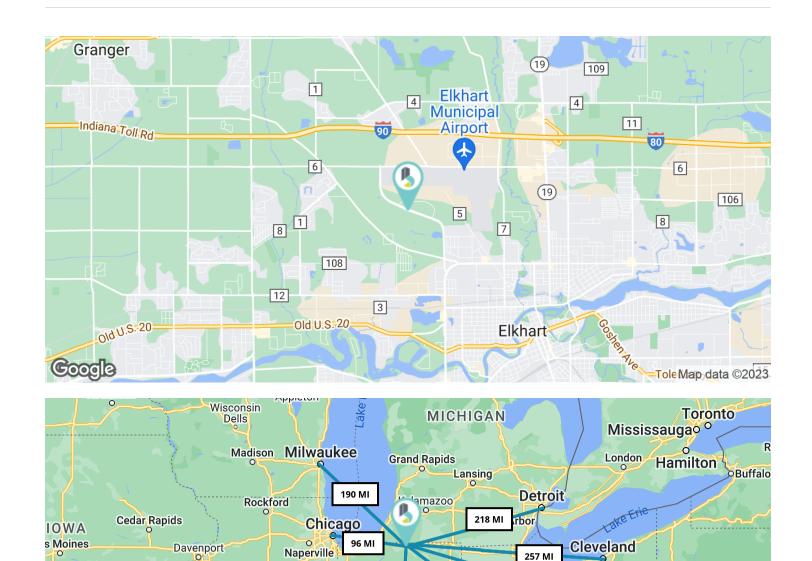

#### PROPERTY OVERVIEW

18 acres of prime industrial land in Elkhart County. Elkhart County is home to approximately 206,890 people (Census 2022) and is commonly referred to as the RV Capital of the World. Elkhart County is home to some of the top manufacturers (the Top 3 in 2017 – Industry Week Magazine) in the US - Patrick Industries, LCI Industries, and Thor Industries. Elkhart was ranked the #1 Manufacturing Hub by the Business Facilities Magazine Metro Rankings Report, and is consistently recognized for its growth and production. Elkhart is a less than a day's drive from many key Midwest cities such as Detroit, Cleveland, Chicago, Pittsburgh, Milwaukee, St. Louis, Indianapolis, and Columbus.