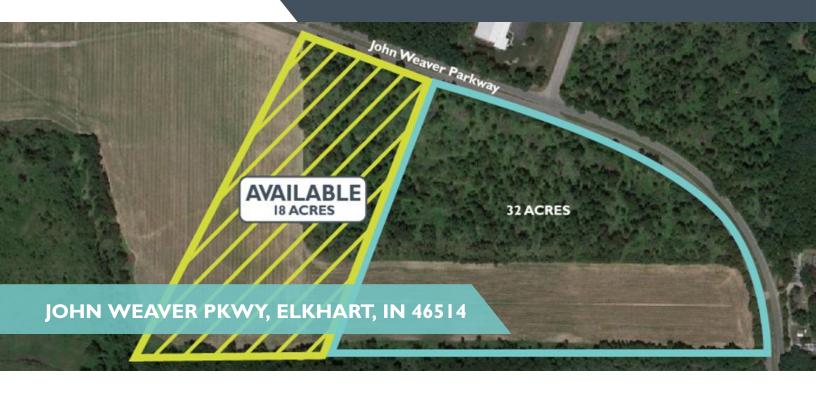

#### PROPERTY OVERVIEW

18 acres of prime industrial land in Elkhart County. Elkhart County is home to approximately 206,890 people (Census 2022) and is commonly referred to as the RV Capital of the World. Elkhart County is home to some of the top manufacturers (the Top 3 in 2017 – Industry Week Magazine) in the US - Patrick Industries, LCI Industries, and Thor Industries. Elkhart was ranked the #1 Manufacturing Hub by the Business Facilities Magazine Metro Rankings Report, and is consistently recognized for its growth and production. Elkhart is a less than a day's drive from many key Midwest cities such as Detroit, Cleveland, Chicago, Pittsburgh, Milwaukee, St. Louis, Indianapolis, and Columbus.

#### **PROPERTY HIGHLIGHTS**

- 18 Acres of Prime Industrial Land. Ability to subdivide down to minimum of 5 acres.
- Zoned M-1 Limited Manufacturing
- Site has water and sewer access, as well as electric and gas available on John Weaver Pkwy
- Build to suit opportunity ranging from 50-300K SF. Price to be determined by exact construction costs.
- Less than two miles from the I-90 Interstate and less than 6 miles from US-20.

SALE PRICE

\$125,000 / ACRE

**LEASE RATE** (BUILT TO SUIT **ESTIMATE**)

\$6.50-7.50 SF/YR (NNN)

Available Acreage:

18 Acres

Built to suit SF:

Up to 400,000 SF