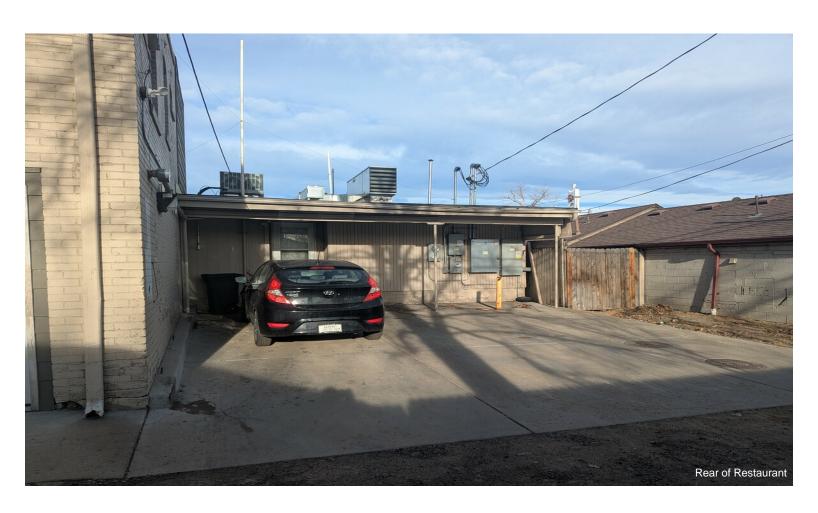

#### 3866-3880 S Broadway

\$2,500,000

Fully leased investment property with potential for future redevelopment

Capital Expenditures:

New storefront 2023

New roof 2024

Expanded water service to 1" tap + capped 3/4"

irrigation supply line New 100 gallon water heater 2023

Excavated and replaced entire sewer service 2024...

- High visibility property on South Broadway
- Large parking lot with 36+ spaces
- Major capital expenditure over last few years