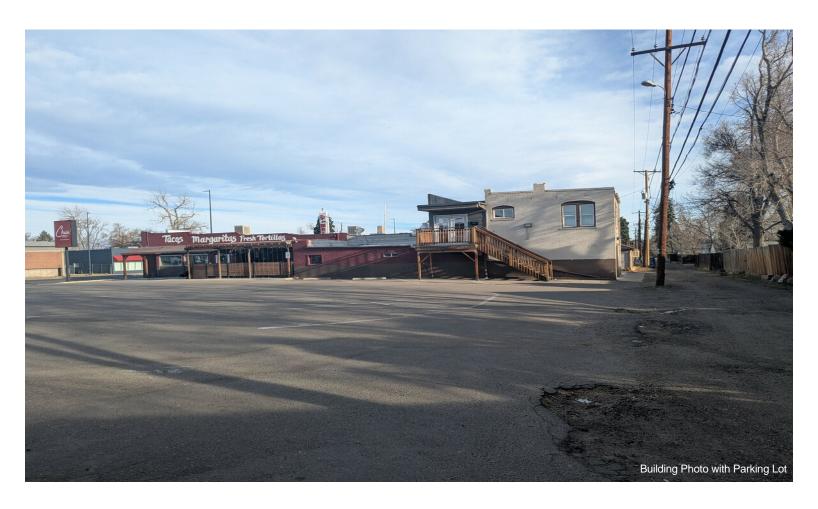

#### 3866-3880 S Broadway

\$2,500,000

Fully leased investment property with potential for future redevelopment

Capital Expenditures:

New storefront 2023

New roof 2024

Expanded water service to 1" tap + capped 3/4"

irrigation supply line New 100 gallon water heater 2023

Excavated and replaced entire sewer service 2024...

- High visibility property on South Broadway
- Large parking lot with 36+ spaces
- Major capital expenditure over last few years