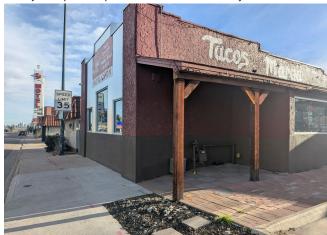

#### 3866-3880 S Broadway

\$2,500,000

Fully leased investment property with potential for future redevelopment

Capital Expenditures:

New storefront 2023

New roof 2024

Expanded water service to 1" tap + capped 3/4"

#### **Major Tenant Information**

TenantSF OccupiedLease ExpiredLa Chula-12/2026

Malia Massage - Month to Month

3866-3880 S Broadway, Englewood, CO 80113