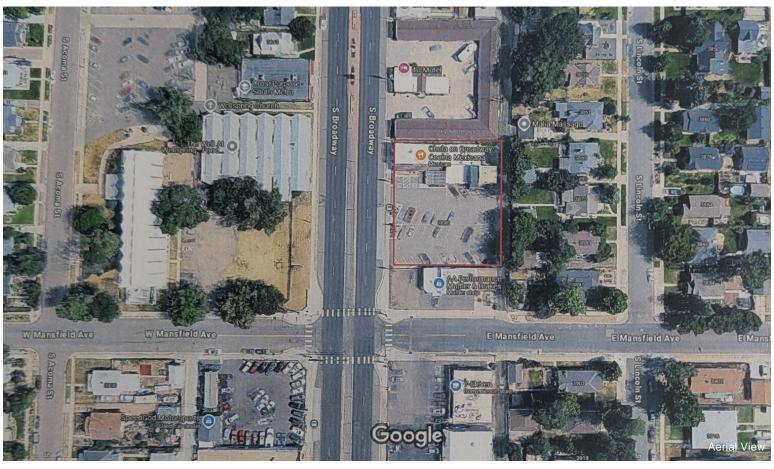

# **3866-3880 S Broadway** 3866-3880 S Broadway, Englewood, CO 80113

Travis Plakke The Sullivan Group JMFS 7840 E Berry PI, Greenwood Village, CO 80111 travis@thesullivangroupdenver.com (303) 321-2700

| Price:               | \$2,500,000      |
|----------------------|------------------|
| Property Type:       | Retail           |
| Property Subtype:    | Freestanding     |
| Building Class:      | С                |
| Sale Type:           | Investment       |
| Cap Rate:            | 4.83%            |
| Lot Size:            | 0.43 AC          |
| Gross Building Area: | 4,328 SF         |
| Sale Conditions:     | 1031 Exchange    |
| No. Stories:         |                  |
| Year Built:          | 1961             |
| Tenancy:             | Multiple         |
| Parking Ratio:       | 8.32/1,000 SF    |
| Zoning Description:  | MU-B-2           |
| APN / Parcel ID:     | 2077-03-1-19-019 |
|                      |                  |

irrigation supply line New 100 gallon water heater 2023

Excavated and replaced entire sewer service 2024...

- High visibility property on South Broadway
- Large parking lot with 36+ spaces
- Major capital expenditure over last few years