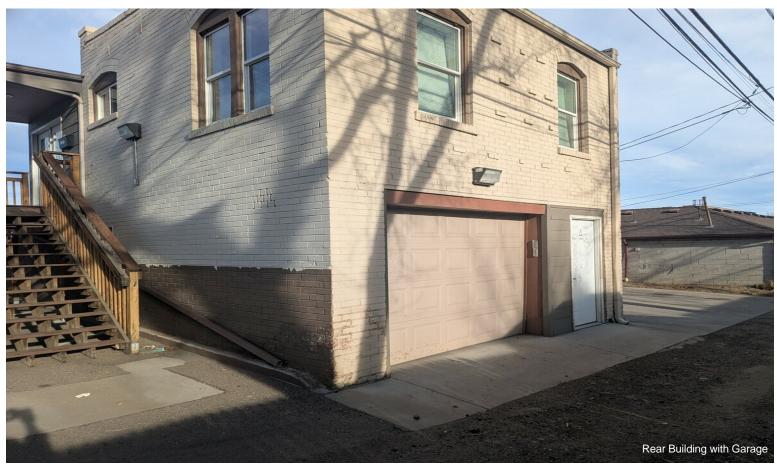

#### 3866-3880 S Broadway

\$2,500,000

Fully leased investment property with potential for future redevelopment

Capital Expenditures:

New storefront 2023

New roof 2024

Expanded water service to 1" tap + capped 3/4"

irrigation supply line New 100 gallon water heater 2023

Excavated and replaced entire sewer service 2024...

- High visibility property on South Broadway
- Large parking lot with 36+ spaces
- Major capital expenditure over last few years