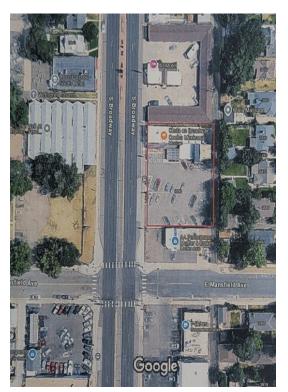

# **3866-3880 S Broadway** 3866-3880 S Broadway, Englewood, CO 80113

Travis Plakke The Sullivan Group JMFS 7840 E Berry PI, Greenwood Village, CO 80111 travis@thesullivangroupdenver.com (303) 321-2700

| Price:               | \$2,500,000      |
|----------------------|------------------|
| Property Type:       | Retail           |
| Property Subtype:    | Freestanding     |
| Building Class:      | С                |
| Sale Type:           | Investment       |
| Cap Rate:            | 4.83%            |
| Lot Size:            | 0.43 AC          |
| Gross Building Area: | 4,328 SF         |
| Sale Conditions:     | 1031 Exchange    |
| No. Stories:         |                  |
| Year Built:          | 1961             |
| Tenancy:             | Multiple         |
| Parking Ratio:       | 8.32/1,000 SF    |
| Zoning Description:  | MU-B-2           |
| APN / Parcel ID:     | 2077-03-1-19-019 |
|                      |                  |

irrigation supply line New 100 gallon water heater 2023

Excavated and replaced entire sewer service 2024...

- High visibility property on South Broadway
- Large parking lot with 36+ spaces
- Major capital expenditure over last few years