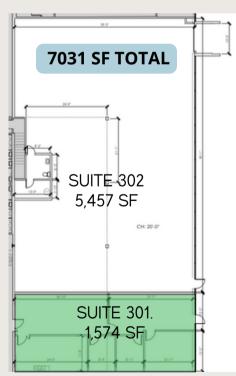

#### **SUITE 301/302 | 7031 SF FLEX SPACE**

AVAILABLE FOR LEASE

- SUITE 301/302 TOTAL 7,031 SF
  - WAREHOUSE: 5.457 SF
  - OFFICE: 1574 SF CONTIGUOUS
- 20 FT CLEAR IN THE MAJORITY OF THE WAREHOUSE
- DRIVE-IN DOOR (8X9)
- NEW LED LIGHTING BEING INSTALLED IN WAREHOUSE AND WHITE-BOXED
- NEWLY INSTALLED WAREHOUSE BATHROOM
- POTENTIAL OUTSIDE PARKING AND STORAGE ON SITE
- PART OF HUNTINGDON GLEN BUSINESS CAMPUS, 5 MILES FROM PA TURNPIKE

#### SITE & FLOOR PLAN

# **1830 COUNTY LINE ROAD**

SUITE 301/302 | 7,031 SF