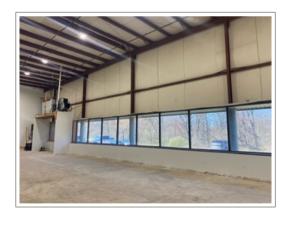

#### **SUITE 301/302 | 7031 SF FLEX SPACE**

AVAILABLE FOR LEASE

- SUITE 301/302 TOTAL 7,031 SF
  - WAREHOUSE: 5.457 SF
  - OFFICE: 1574 SF CONTIGUOUS
- 20 FT CLEAR IN THE MAJORITY OF THE WAREHOUSE
- DRIVE-IN DOOR (8X9)
- NEW LED LIGHTING BEING INSTALLED IN WAREHOUSE AND WHITE-BOXED
- NEWLY INSTALLED WAREHOUSE BATHROOM
- POTENTIAL OUTSIDE PARKING AND STORAGE ON SITE
- PART OF HUNTINGDON GLEN BUSINESS CAMPUS, 5 MILES FROM PA TURNPIKE

#### **PROPERTY PHOTOS**