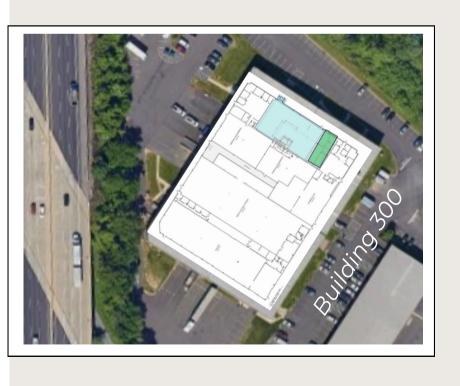

# EXCLUSIVELY REPRESENTED BY THE FLYNN COMPANY

MICHAEL BORSKI, JR., SIOR MBORSKI@FLYNNCO.COM 215-561-6565 X 120

MARK PAWLOWSKI
MPAWLOWSKI@FLYNNCO.COM
215-561-6565 X 118

PAT GILMORE, SIOR
PGILMORE@FLYNNCO.COM
215-561-6565 X 122

#### **SUITE 301/302 | 7031 SF FLEX SPACE**

AVAILABLE FOR LEASE





- SUITE 301/302 TOTAL 7,031 SF
  - WAREHOUSE: 5.457 SF
  - OFFICE: 1574 SF CONTIGUOUS
- 20 FT CLEAR IN THE MAJORITY OF THE WAREHOUSE
- DRIVE-IN DOOR (8X9)
- NEW LED LIGHTING BEING INSTALLED IN WAREHOUSE AND WHITE-BOXED
- NEWLY INSTALLED WAREHOUSE BATHROOM
- POTENTIAL OUTSIDE PARKING AND STORAGE ON SITE
- PART OF HUNTINGDON GLEN BUSINESS CAMPUS, 5 MILES FROM PA TURNPIKE





#### SITE & FLOOR PLAN







# **1830 COUNTY LINE ROAD**

SUITE 301/302 | 7,031 SF

#### **PROPERTY PHOTOS**











### **1830 COUNTY LINE ROAD**

SUITE 301/302 | 7,031 SF

# PROPERTY LOCATION