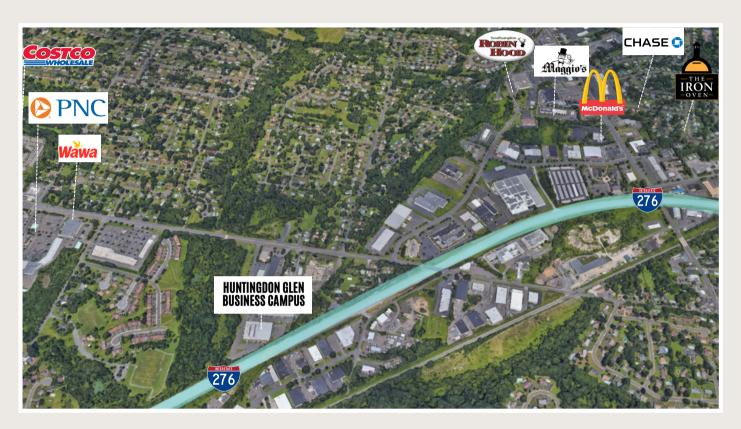

RSKI@FLYNNCO.COM 215-561-6565 X 120

MARK PAWLOWSKI
MPAWLOWSKI@FLYNNCO.COM
215-561-6565 X 118

PAT GILMORE, SIOR
PGILMORE@FLYNNCO.COM
215-561-6565 X 122

#### **SUITE 301/302 | 7031 SF FLEX SPACE**

AVAILABLE FOR LEASE





- SUITE 301/302 TOTAL 7,031 SF
  - WAREHOUSE: 5.457 SF
  - OFFICE: 1574 SF CONTIGUOUS
- 20 FT CLEAR IN THE MAJORITY OF THE WAREHOUSE
- DRIVE-IN DOOR (8X9)
- NEW LED LIGHTING BEING INSTALLED IN WAREHOUSE AND WHITE-BOXED
- NEWLY INSTALLED WAREHOUSE BATHROOM
- POTENTIAL OUTSIDE PARKING AND STORAGE ON SITE
- PART OF HUNTINGDON GLEN BUSINESS CAMPUS, 5 MILES FROM PA TURNPIKE





#### SITE & FLOOR PLAN







# **1830 COUNTY LINE ROAD**

SUITE 301/302 | 7,031 SF

#### **PROPERTY PHOTOS**











### **1830 COUNTY LINE ROAD**

SUITE 301/302 | 7,031 SF

# PROPERTY LOCATION