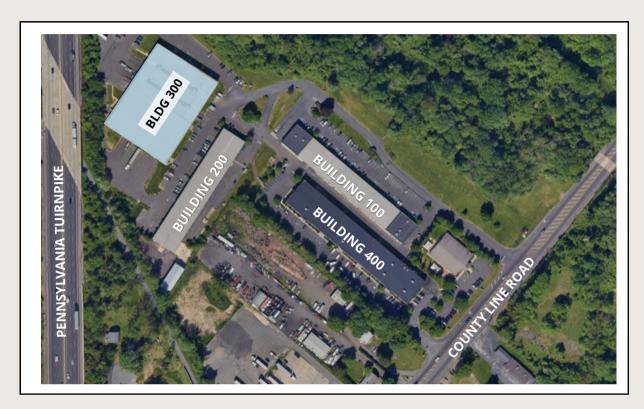

# EXCLUSIVELY REPRESENTED BY THE FLYNN COMPANY

MICHAEL BORSKI, JR., SIOR MBORSKI@FLYNNCO.COM 215-561-6565 X 120

MARK PAWLOWSKI
MPAWLOWSKI@FLYNNCO.COM
215-561-6565 X 118

PAT GILMORE, SIOR
PGILMORE@FLYNNCO.COM
215-561-6565 X 122

#### **SUITE 301/302 | 7031 SF FLEX SPACE**

AVAILABLE FOR LEASE





- SUITE 301/302 TOTAL 7,031 SF
  - WAREHOUSE: 5.457 SF
  - OFFICE: 1574 SF CONTIGUOUS
- 20 FT CLEAR IN THE MAJORITY OF THE WAREHOUSE
- DRIVE-IN DOOR (8X9)
- NEW LED LIGHTING BEING INSTALLED IN WAREHOUSE AND WHITE-BOXED
- NEWLY INSTALLED WAREHOUSE BATHROOM
- POTENTIAL OUTSIDE PARKING AND STORAGE ON SITE
- PART OF HUNTINGDON GLEN BUSINESS CAMPUS, 5 MILES FROM PA TURNPIKE





#### SITE & FLOOR PLAN







# **1830 COUNTY LINE ROAD**

SUITE 301/302 | 7,031 SF

#### **PROPERTY PHOTOS**











### **1830 COUNTY LINE ROAD**

SUITE 301/302 | 7,031 SF

# PROPERTY LOCATION