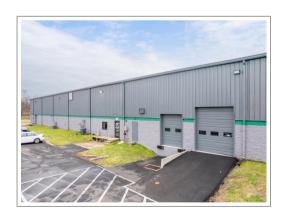

#### **SUITE 301/302 | 7031 SF FLEX SPACE**

AVAILABLE FOR LEASE

- SUITE 301/302 TOTAL 7,031 SF
  - WAREHOUSE: 5.457 SF
  - OFFICE: 1574 SF CONTIGUOUS
- 20 FT CLEAR IN THE MAJORITY OF THE WAREHOUSE
- DRIVE-IN DOOR (8X9)
- NEW LED LIGHTING BEING INSTALLED IN WAREHOUSE AND WHITE-BOXED
- NEWLY INSTALLED WAREHOUSE BATHROOM
- POTENTIAL OUTSIDE PARKING AND STORAGE ON SITE
- PART OF HUNTINGDON GLEN BUSINESS CAMPUS, 5 MILES FROM PA TURNPIKE

#### **PROPERTY PHOTOS**