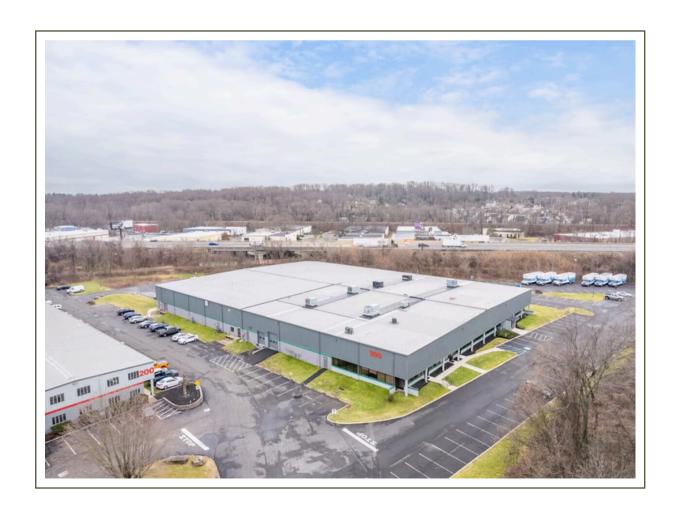

#### **PROPERTY PHOTOS**

### **1830 COUNTY LINE ROAD**

SUITE 301/302 | 7,031 SF