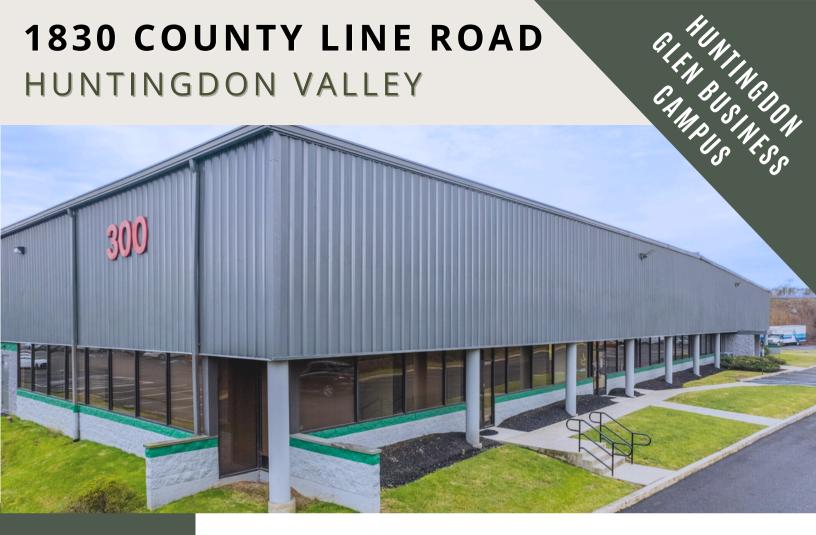

#### **SUITE 301/302 | 7031 SF FLEX SPACE**

AVAILABLE FOR LEASE

- SUITE 301/302 TOTAL 7,031 SF
  - WAREHOUSE: 5.457 SF
  - OFFICE: 1574 SF CONTIGUOUS
- 20 FT CLEAR IN THE MAJORITY OF THE WAREHOUSE
- DRIVE-IN DOOR (8X9)
- NEW LED LIGHTING BEING INSTALLED IN WAREHOUSE AND WHITE-BOXED
- NEWLY INSTALLED WAREHOUSE BATHROOM
- POTENTIAL OUTSIDE PARKING AND STORAGE ON SITE
- PART OF HUNTINGDON GLEN BUSINESS CAMPUS, 5 MILES FROM PA TURNPIKE

# **1830 COUNTY LINE ROAD**

SUITE 301/302 | 7,031 SF