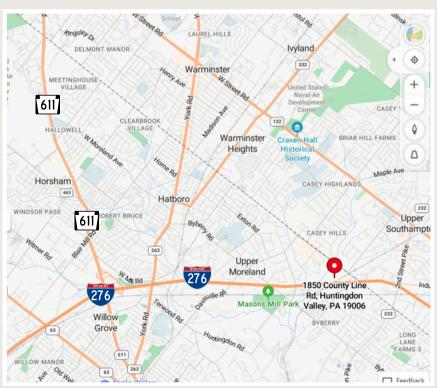

KI@FLYNNCO.COM 215-561-6565 X 120

MARK PAWLOWSKI
MPAWLOWSKI@FLYNNCO.COM
215-561-6565 X 118

PAT GILMORE, SIOR
PGILMORE@FLYNNCO.COM
215-561-6565 X 122

#### **SUITE 301/302 | 7031 SF FLEX SPACE**

AVAILABLE FOR LEASE





- SUITE 301/302 TOTAL 7,031 SF
  - WAREHOUSE: 5.457 SF
  - OFFICE: 1574 SF CONTIGUOUS
- 20 FT CLEAR IN THE MAJORITY OF THE WAREHOUSE
- DRIVE-IN DOOR (8X9)
- NEW LED LIGHTING BEING INSTALLED IN WAREHOUSE AND WHITE-BOXED
- NEWLY INSTALLED WAREHOUSE BATHROOM
- POTENTIAL OUTSIDE PARKING AND STORAGE ON SITE
- PART OF HUNTINGDON GLEN BUSINESS CAMPUS, 5 MILES FROM PA TURNPIKE





#### SITE & FLOOR PLAN







# **1830 COUNTY LINE ROAD**

SUITE 301/302 | 7,031 SF

#### **PROPERTY PHOTOS**











### **1830 COUNTY LINE ROAD**

SUITE 301/302 | 7,031 SF

# PROPERTY LOCATION