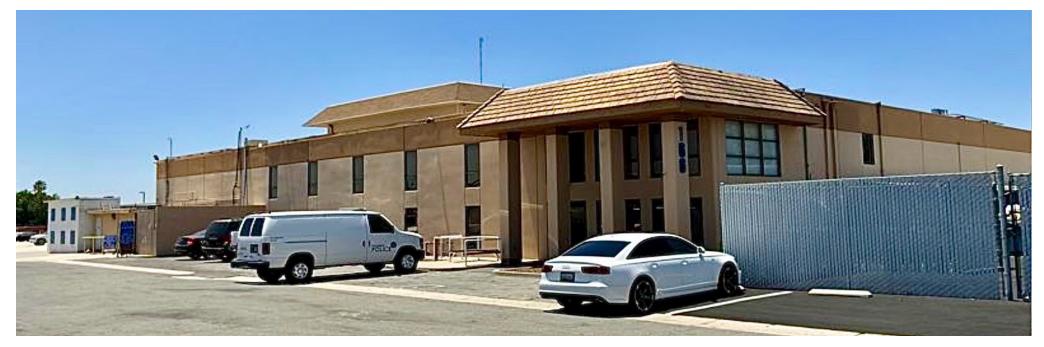

## 166 E La Jolla Street Placentia, CA 92870

+/- 21,586 sf on +/-1.74 acre lot

cprealtyadvisors.com

## PROPERTY SUMMARY

| 166 E La Jolla Street Placentia, CA 92870 |                                             |
|-------------------------------------------|---------------------------------------------|
| Available SF                              | +/- 21,586 SF                               |
| Lot SF                                    | +/- 75,819 SF (1.74 Acres)                  |
| Office SF (2 Story)                       | +/- 4,042 SF                                |
| Clear Height                              | Approximately 17'                           |
| Dock High Doors                           | 3 Dock High Positions                       |
| Ground Level Doors                        | 2 Ground Level Doors                        |
| Power                                     | 1,200 amp, 480/277 volt,<br>3 phase, 4 wire |
| Zoning                                    | "M" - Manufacturing<br>District             |
| Occupancy                                 | May 31, 2024                                |
| Lease Rate                                | \$1.95/SF NNN                               |
| OPEX (Approx.)                            | \$0.38/SF                                   |