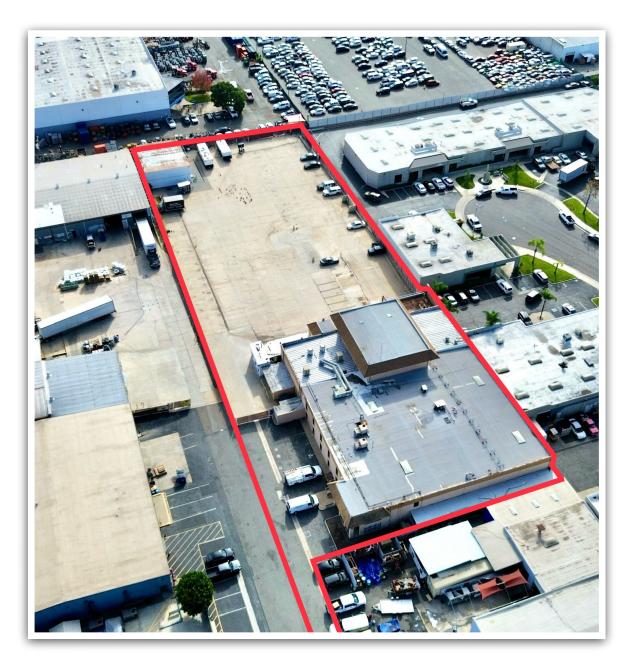

## 166 E La Jolla Street Placentia, CA 92870

+/- 21,586 sf on +/-1.74 acre lot

cprealtyadvisors.com

## PROPERTY SUMMARY

| 166 E La Jolla Street Placentia, CA 92870 |                                             |
|-------------------------------------------|---------------------------------------------|
| Available SF                              | +/- 21,586 SF                               |
| Lot SF                                    | +/- 75,819 SF (1.74 Acres)                  |
| Office SF (2 Story)                       | +/- 4,042 SF                                |
| Clear Height                              | Approximately 17'                           |
| Dock High Doors                           | 3 Dock High Positions                       |
| Ground Level Doors                        | 2 Ground Level Doors                        |
| Power                                     | 1,200 amp, 480/277 volt,<br>3 phase, 4 wire |
| Zoning                                    | "M" - Manufacturing<br>District             |
| Occupancy                                 | May 31, 2024                                |
| Lease Rate                                | \$1.95/SF NNN                               |
| OPEX (Approx.)                            | \$0.38/SF                                   |