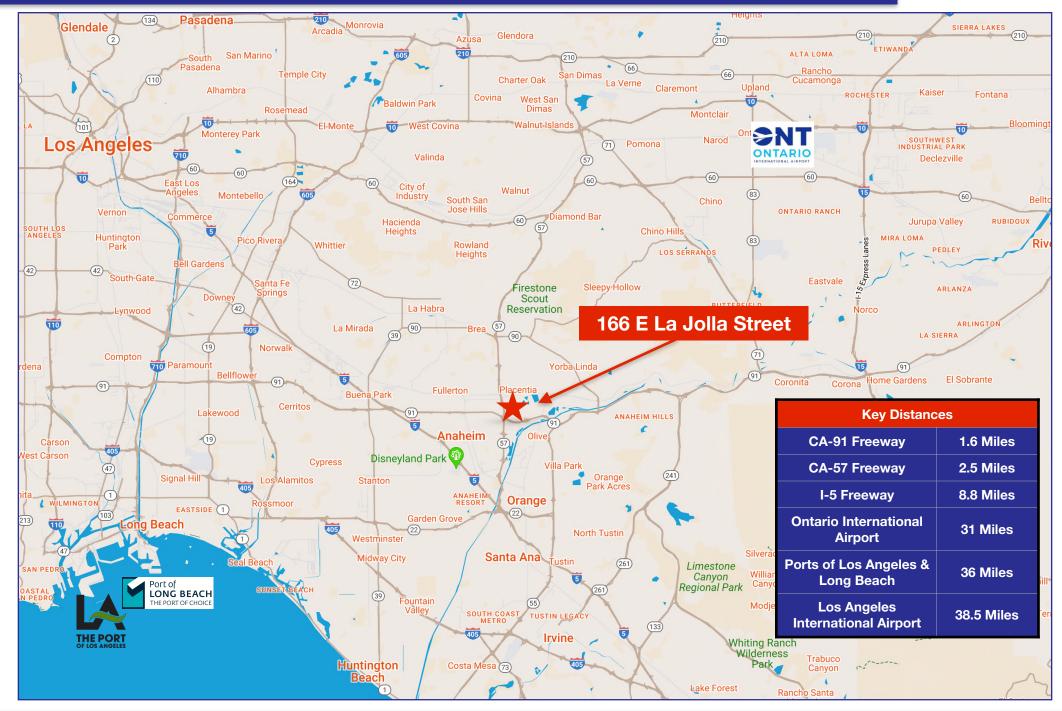

## 166 E La Jolla Street Placentia, CA 92870

+/- 21,586 sf on +/-1.74 acre lot

cprealtyadvisors.com