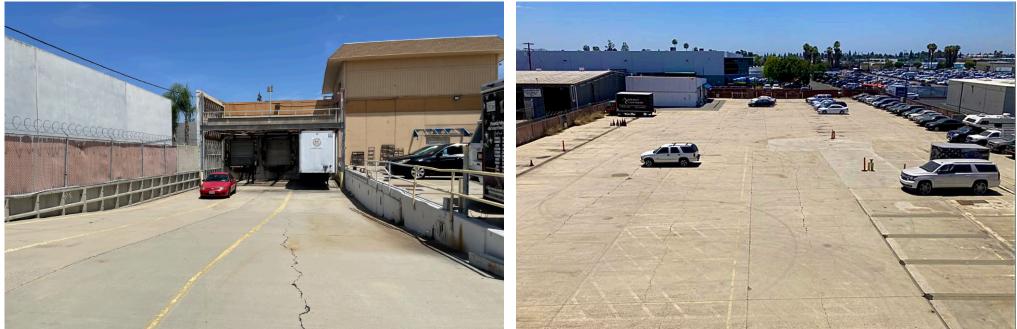

## PROPERTY SUMMARY

| 166 E La Jolla Street Placentia, CA 92870 |                                             |
|-------------------------------------------|---------------------------------------------|
| Available SF                              | +/- 21,586 SF                               |
| Lot SF                                    | +/- 75,819 SF (1.74 Acres)                  |
| Office SF (2 Story)                       | +/- 4,042 SF                                |
| Clear Height                              | Approximately 17'                           |
| Dock High Doors                           | 3 Dock High Positions                       |
| Ground Level Doors                        | 2 Ground Level Doors                        |
| Power                                     | 1,200 amp, 480/277 volt,<br>3 phase, 4 wire |
| Zoning                                    | "M" - Manufacturing<br>District             |
| Occupancy                                 | May 31, 2024                                |
| Lease Rate                                | \$1.95/SF NNN                               |
| OPEX (Approx.)                            | \$0.38/SF                                   |