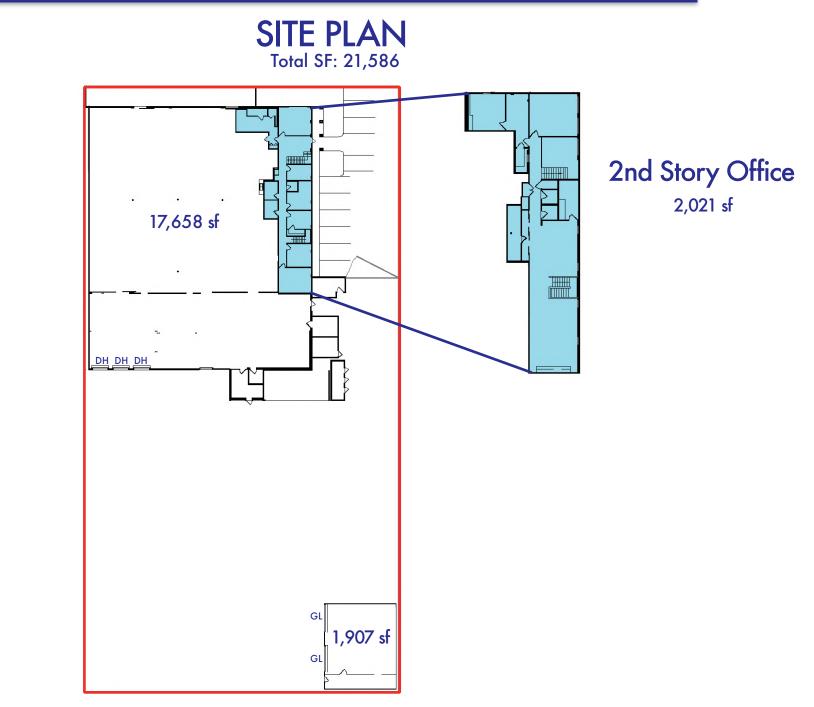

## PROPERTY SUMMARY

| 166 E La Jolla Street Placentia, CA 92870 |                                             |
|-------------------------------------------|---------------------------------------------|
| Available SF                              | +/- 21,586 SF                               |
| Lot SF                                    | +/- 75,819 SF (1.74 Acres)                  |
| Office SF (2 Story)                       | +/- 4,042 SF                                |
| Clear Height                              | Approximately 17'                           |
| Dock High Doors                           | 3 Dock High Positions                       |
| Ground Level Doors                        | 2 Ground Level Doors                        |
| Power                                     | 1,200 amp, 480/277 volt,<br>3 phase, 4 wire |
| Zoning                                    | "M" - Manufacturing<br>District             |
| Occupancy                                 | May 31, 2024                                |
| Lease Rate                                | \$1.95/SF NNN                               |
| OPEX (Approx.)                            | \$0.38/SF                                   |