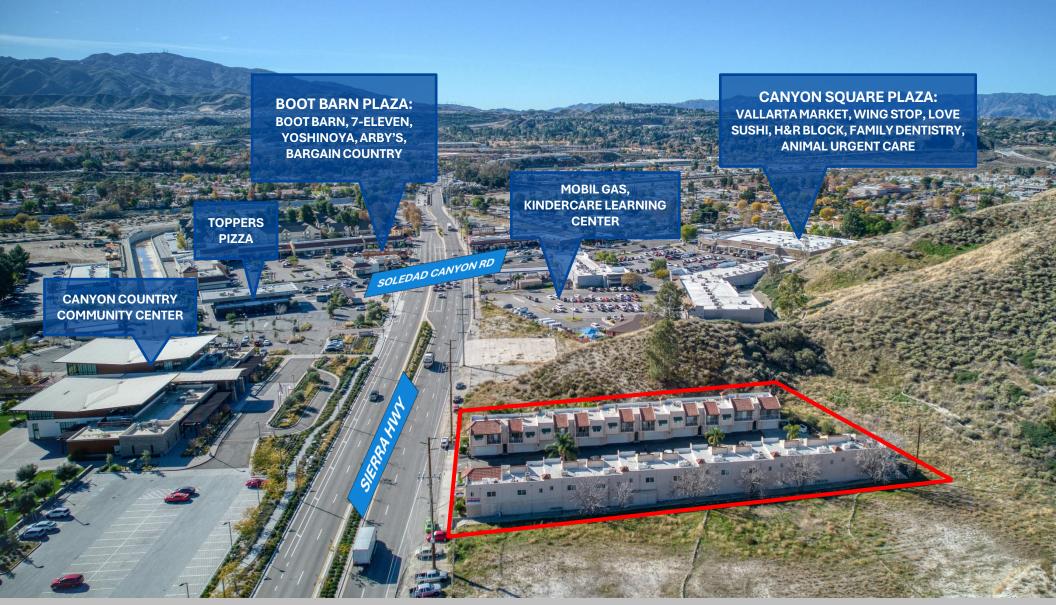

# CANYON COUNTRY BUSINESS CENTER 18345 Sierra Hwy, Santa Clarita, CA 91351

- +/- 1,450 SF available: 1<sup>st</sup> floor storage / garage / office space with 2<sup>nd</sup> floor office space
- Minutes from HWY 14 and I-5 Freeway onramps
- Surrounded by a variety of amenities such as: KinderCare Learning Center, Mobil Gas, Vallarta Market, Edwards Cinemas, Food 4 Less, College of the Canyons (Canyon Country Campus), The New Canyon Country Community Center, City of Santa Clarita Public Library + more
- Close proximity to restaurants such as: Toppers Pizza, Arby's, Yoshinoya, Taco Bell, Jack in the Box, Carl's Jr., McDonald's, Buffalo Wild Wings, Denny's, Wendy's + more
- Private in suite restrooms & balconies
- Easily accessible ingress & egress + security gate

#### LOCATION