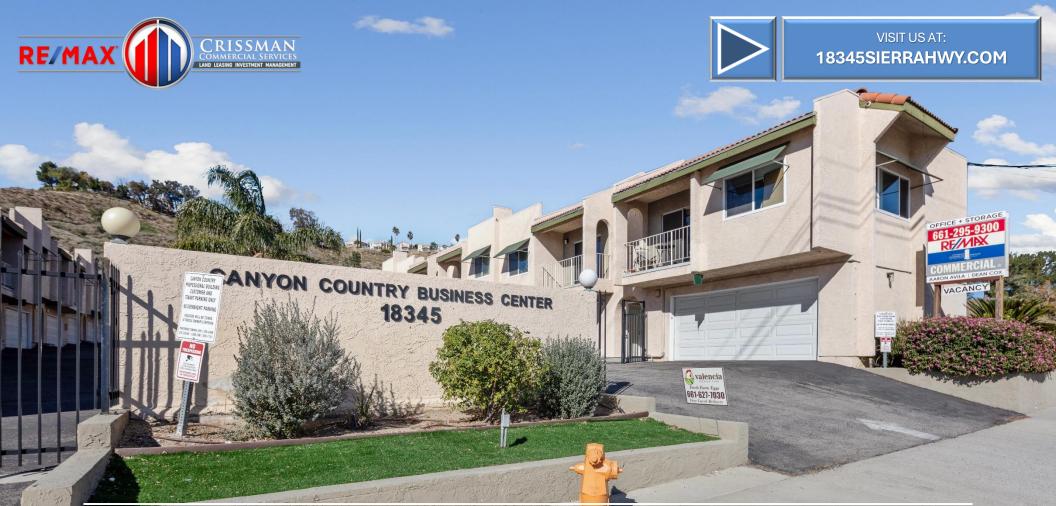

# FOR LEASE | SANTA CLARITA, CA CANYON COUNTRY BUSINESS CENTER - CREATIVE OFFICE / FLEX SPACE AVAILABLE

# CANYON COUNTRY BUSINESS CENTER 18345 Sierra Hwy, Santa Clarita, CA 91351

- +/- 1,450 SF available: 1<sup>st</sup> floor storage / garage / office space with 2<sup>nd</sup> floor office space
- Minutes from HWY 14 and I-5 Freeway onramps
- Surrounded by a variety of amenities such as: KinderCare Learning Center, Mobil Gas, Vallarta Market, Edwards Cinemas, Food 4 Less, College of the Canyons (Canyon Country Campus), The New Canyon Country Community Center, City of Santa Clarita Public Library + more
- Close proximity to restaurants such as: Toppers Pizza, Arby's, Yoshinoya, Taco Bell, Jack in the Box, Carl's Jr., McDonald's, Buffalo Wild Wings, Denny's, Wendy's + more
- Private in suite restrooms & balconies
- Easily accessible ingress & egress + security gate