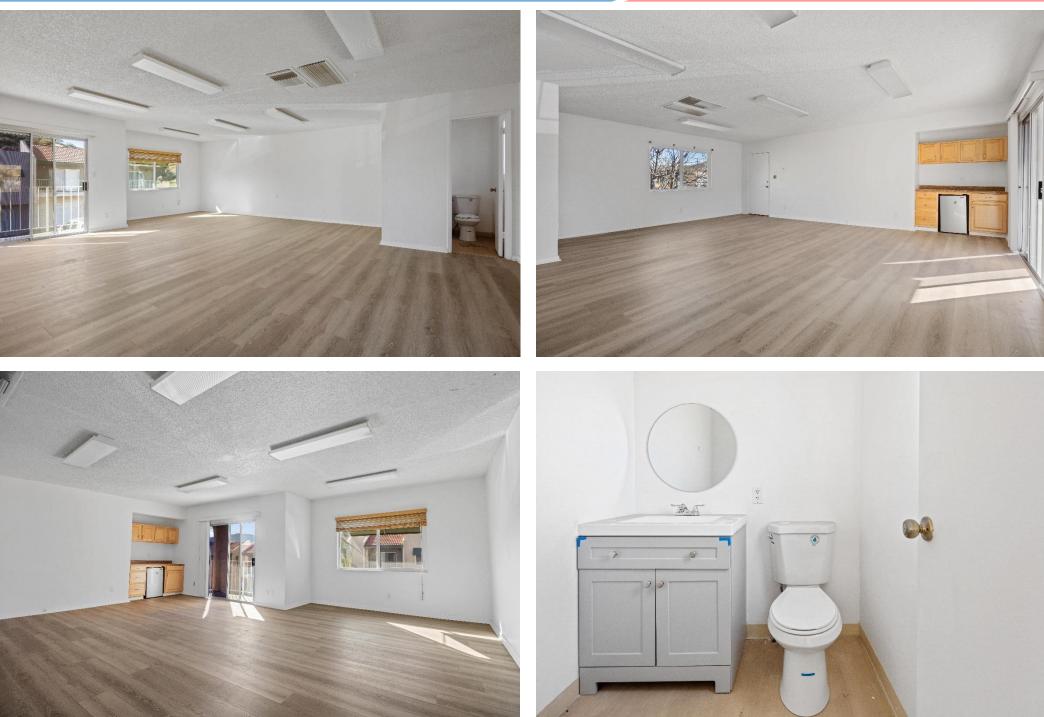

# CANYON COUNTRY BUSINESS CENTER 18345 Sierra Hwy, Santa Clarita, CA 91351

- +/- 1,450 SF available: 1<sup>st</sup> floor storage / garage / office space with 2<sup>nd</sup> floor office space
- Minutes from HWY 14 and I-5 Freeway onramps
- Surrounded by a variety of amenities such as: KinderCare Learning Center, Mobil Gas, Vallarta Market, Edwards Cinemas, Food 4 Less, College of the Canyons (Canyon Country Campus), The New Canyon Country Community Center, City of Santa Clarita Public Library + more
- Close proximity to restaurants such as: Toppers Pizza, Arby's, Yoshinoya, Taco Bell, Jack in the Box, Carl's Jr., McDonald's, Buffalo Wild Wings, Denny's, Wendy's + more
- Private in suite restrooms & balconies
- Easily accessible ingress & egress + security gate