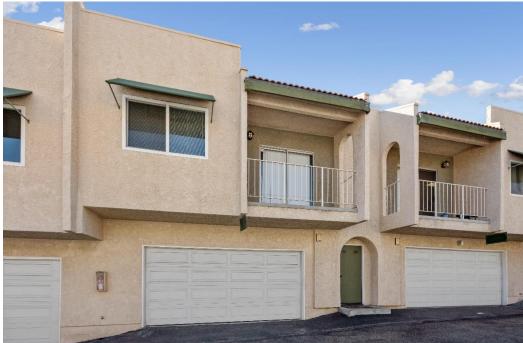

# FOR LEASE | SANTA CLARITA, CA CANYON COUNTRY BUSINESS CENTER - CREATIVE OFFICE / FLEX SPACE AVAILABLE

# CANYON COUNTRY BUSINESS CENTER 18345 Sierra Hwy, Santa Clarita, CA 91351

- +/- 1,450 SF available: 1<sup>st</sup> floor storage / garage / office space with 2<sup>nd</sup> floor office space
- Minutes from HWY 14 and I-5 Freeway onramps
- Surrounded by a variety of amenities such as: KinderCare Learning Center, Mobil Gas, Vallarta Market, Edwards Cinemas, Food 4 Less, College of the Canyons (Canyon Country Campus), The New Canyon Country Community Center, City of Santa Clarita Public Library + more
- Close proximity to restaurants such as: Toppers Pizza, Arby's, Yoshinoya, Taco Bell, Jack in the Box, Carl's Jr., McDonald's, Buffalo Wild Wings, Denny's, Wendy's + more
- Private in suite restrooms & balconies
- Easily accessible ingress & egress + security gate