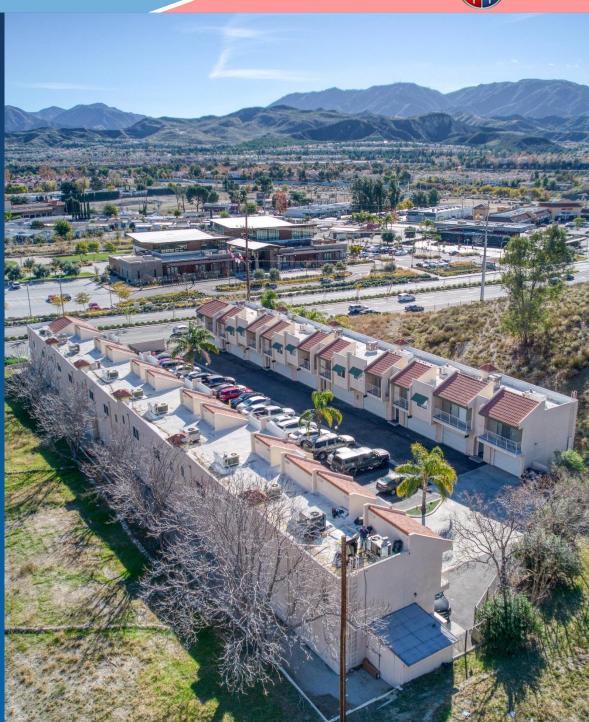

# CANYON COUNTRY BUSINESS CENTER 18345 Sierra Hwy, Santa Clarita, CA 91351

- +/- 1,450 SF available: 1<sup>st</sup> floor storage / garage / office space with 2<sup>nd</sup> floor office space
- Minutes from HWY 14 and I-5 Freeway onramps
- Surrounded by a variety of amenities such as: KinderCare Learning Center, Mobil Gas, Vallarta Market, Edwards Cinemas, Food 4 Less, College of the Canyons (Canyon Country Campus), The New Canyon Country Community Center, City of Santa Clarita Public Library + more
- Close proximity to restaurants such as: Toppers Pizza, Arby's, Yoshinoya, Taco Bell, Jack in the Box, Carl's Jr., McDonald's, Buffalo Wild Wings, Denny's, Wendy's + more
- Private in suite restrooms & balconies
- Easily accessible ingress & egress + security gate

#### LOCATION