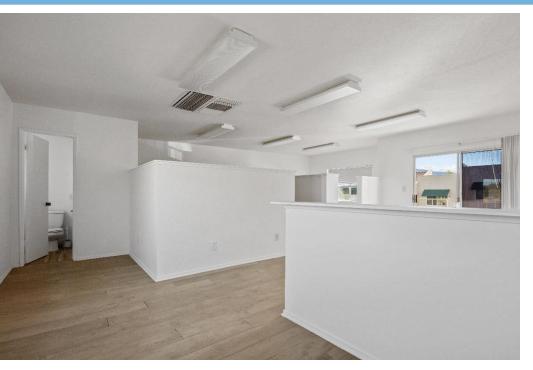

# CANYON COUNTRY BUSINESS CENTER 18345 Sierra Hwy, Santa Clarita, CA 91351

- +/- 1,450 SF available: 1<sup>st</sup> floor storage / garage / office space with 2<sup>nd</sup> floor office space
- Minutes from HWY 14 and I-5 Freeway onramps
- Surrounded by a variety of amenities such as: KinderCare Learning Center, Mobil Gas, Vallarta Market, Edwards Cinemas, Food 4 Less, College of the Canyons (Canyon Country Campus), The New Canyon Country Community Center, City of Santa Clarita Public Library + more
- Close proximity to restaurants such as: Toppers Pizza, Arby's, Yoshinoya, Taco Bell, Jack in the Box, Carl's Jr., McDonald's, Buffalo Wild Wings, Denny's, Wendy's + more
- Private in suite restrooms & balconies
- Easily accessible ingress & egress + security gate