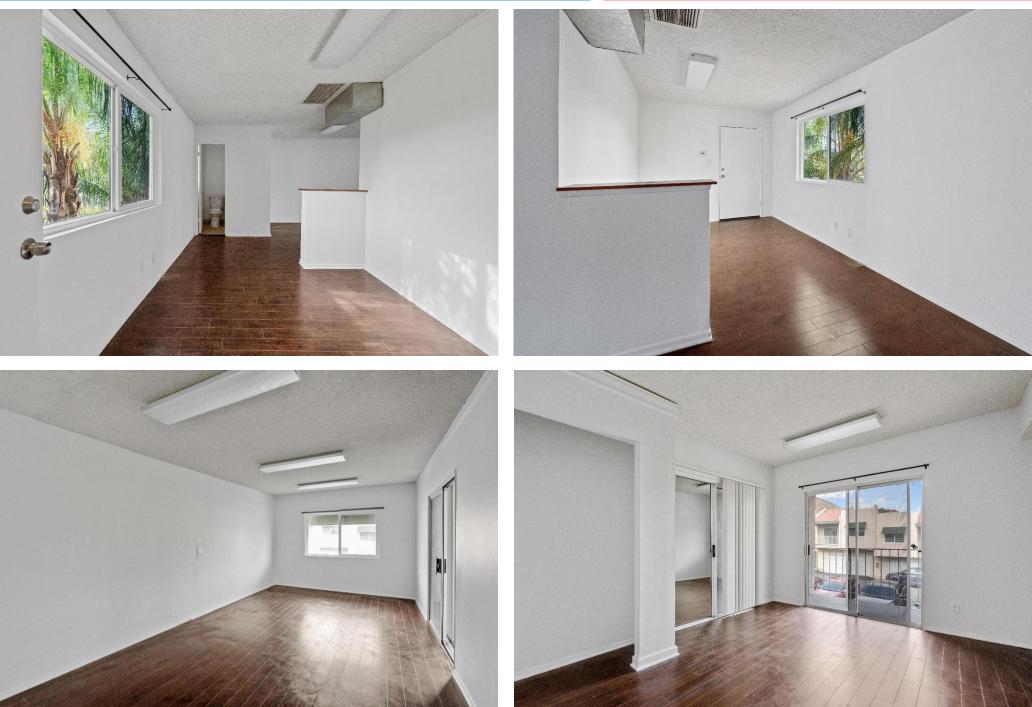

# CANYON COUNTRY BUSINESS CENTER 18345 Sierra Hwy, Santa Clarita, CA 91351

- +/- 1,450 SF available: 1<sup>st</sup> floor storage / garage / office space with 2<sup>nd</sup> floor office space
- Minutes from HWY 14 and I-5 Freeway onramps
- Surrounded by a variety of amenities such as: KinderCare Learning Center, Mobil Gas, Vallarta Market, Edwards Cinemas, Food 4 Less, College of the Canyons (Canyon Country Campus), The New Canyon Country Community Center, City of Santa Clarita Public Library + more
- Close proximity to restaurants such as: Toppers Pizza, Arby's, Yoshinoya, Taco Bell, Jack in the Box, Carl's Jr., McDonald's, Buffalo Wild Wings, Denny's, Wendy's + more
- Private in suite restrooms & balconies
- Easily accessible ingress & egress + security gate