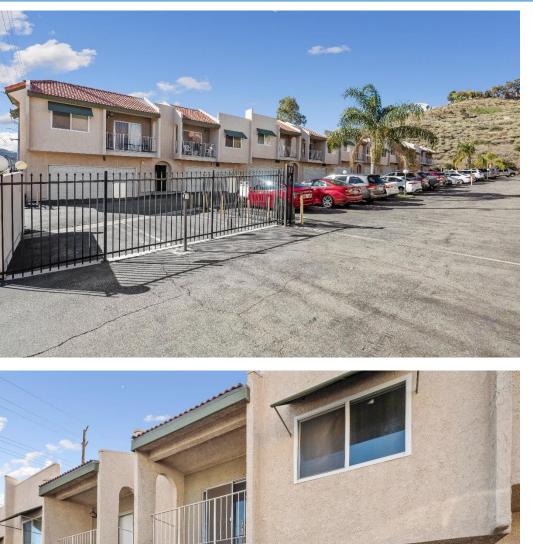

# CANYON COUNTRY BUSINESS CENTER 18345 Sierra Hwy, Santa Clarita, CA 91351

- +/- 1,450 SF available: 1<sup>st</sup> floor storage / garage / office space with 2<sup>nd</sup> floor office space
- Minutes from HWY 14 and I-5 Freeway onramps
- Surrounded by a variety of amenities such as: KinderCare Learning Center, Mobil Gas, Vallarta Market, Edwards Cinemas, Food 4 Less, College of the Canyons (Canyon Country Campus), The New Canyon Country Community Center, City of Santa Clarita Public Library + more
- Close proximity to restaurants such as: Toppers Pizza, Arby's, Yoshinoya, Taco Bell, Jack in the Box, Carl's Jr., McDonald's, Buffalo Wild Wings, Denny's, Wendy's + more
- Private in suite restrooms & balconies
- Easily accessible ingress & egress + security gate