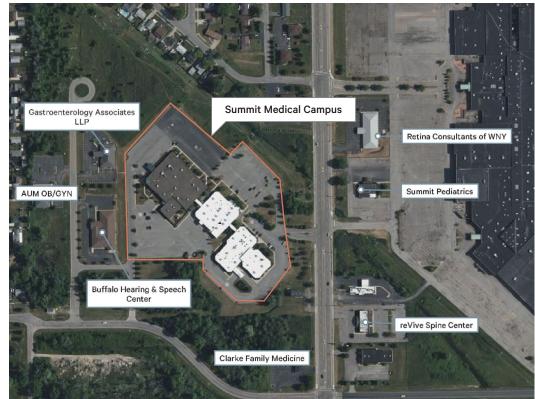

# Summit Medical Campus

# 6934 Williams Rd. Niagara Falls, New York 14034

Summit Medical Campus in Niagara Falls, New York offers suites ranging in size from 500 to 20,000 SF for healthcare related providers.

Located among a cluster of medical providers serving Niagara County and northern Erie County, services currently found on site include orthopaedic medicine, diagnostic imaging, and endoscopy.

### **Property Highlights**

- + 500 to 20,000 SF suites available
- + Competitive lease rates and ample parking
- + Conveniently located between LaSalle Expressway & Niagara Falls Blvd.
- + Approx. 4 miles to I-190