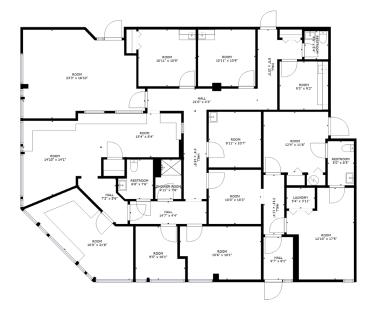

### Suite 2000 - 1,500 SF

Suite 3000A - 1,511 SF

Suite 3000 - 16,011 SF

Suite 3300 - 5,684 SF

CBRE Upstate NY

www.cbre.com/buffalo

Niagara Falls, New York 14304