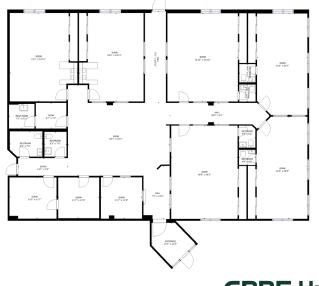

| Suite | SF    | Suite | SF     | Suite | SF    |
|-------|-------|-------|--------|-------|-------|
| 100   | 1,781 | 2000  | 1,500  | 3500  | 831   |
| 1400  | 4,716 | 3000  | 16,011 | 3600  | 1,799 |
| 1500  | 3,532 | 3000A | 1,533  | 3700  | 2,583 |
| 1700  | 2,268 | 3000B | 2,762  |       |       |
| 1800  | 1,600 | 3300  | 5,684  |       |       |