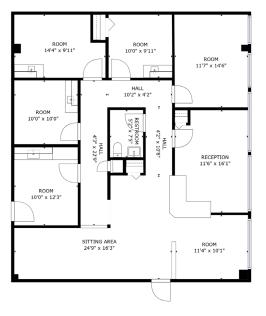

### Suite 100 - 1,781 SF

Suite 1500 - 3,532 SF

www.cbre.com/buffalo

### Suite 1400 - 4,716 SF

Suite 1700 - 2,268 SF

CBRE Upstate NY PART OF THE AFFILIATE NETWORK

Niagara Falls, New York 14304