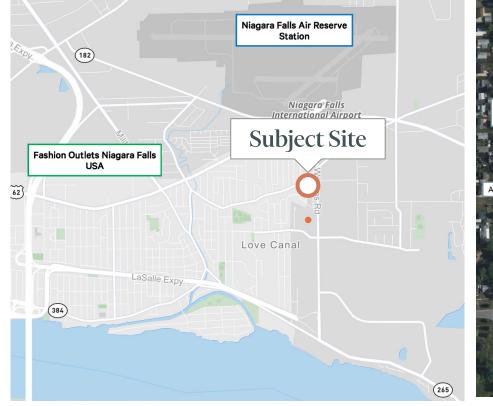

# 6934 Williams Rd. Niagara Falls, New York 14034

Summit Medical Campus in Niagara Falls, New York offers suites ranging in size from 500 to 20,000 SF for healthcare related providers.

Located among a cluster of medical providers serving Niagara County and northern Erie County, services currently found on site include orthopaedic medicine, diagnostic imaging, and endoscopy.

### **Property Highlights**

- + 500 to 20,000 SF suites available
- + Competitive lease rates and ample parking
- + Conveniently located between LaSalle Expressway & Niagara Falls Blvd.
- + Approx. 4 miles to I-190