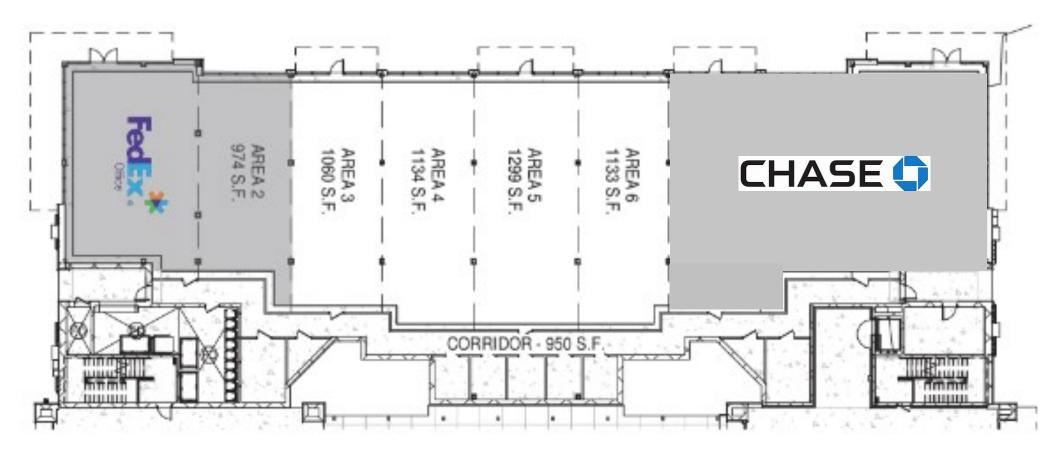

## **PROPERTY HIGHLIGHTS**

- 4,626 +/- SF of Retail, Restaurant or Office Spaces Available for Lease
- Excellent Location in the Uptown District on the corner of East 10th Street and Charles Blvd.
- Mixed Use Property Consisting of Retail/ Office Space below Four Stories of Student Housing
- Zoned CD (Downtown Commercial)

LEASE RATE: TBD-Based on Build Out

For More Information, Please Contact the Listing Agents:

STANLEY H. ARMSTRONG, CCIM, SIOR Managing Partner (252) 531-9844 THOMAS F. STOUGHTON, BROKER Managing Partner (252) 355-0088 J. BRYANT KITTRELL, III, SIOR Managing Partner (252) 355-0088