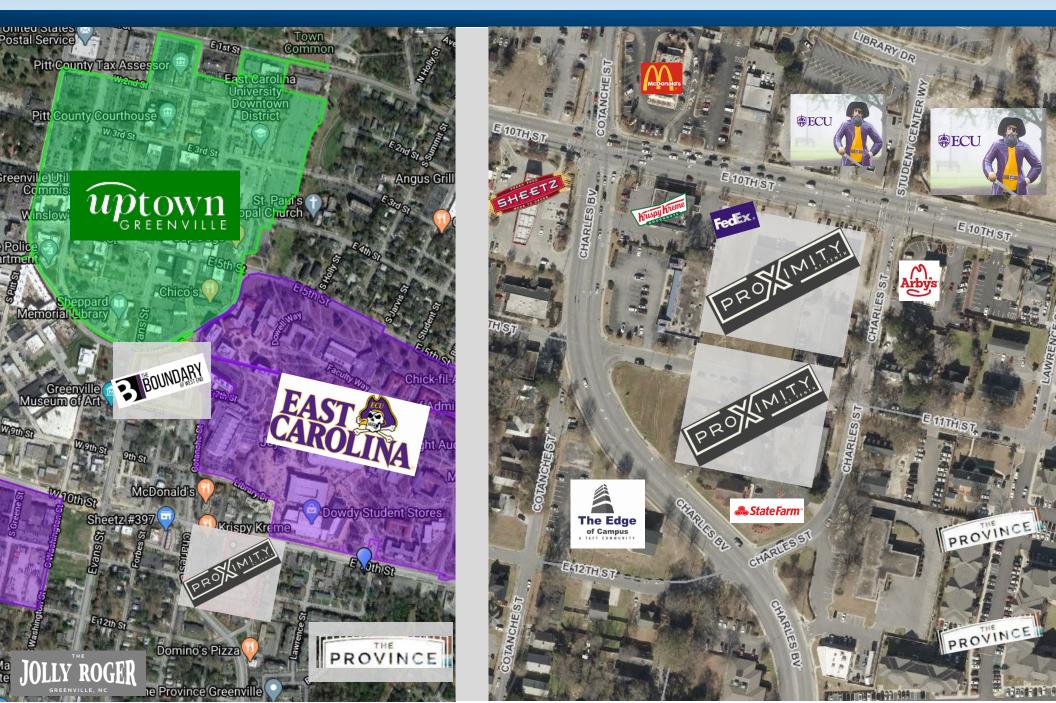

## **PROPERTY HIGHLIGHTS**

- 4,626 +/- SF of Retail, Restaurant or Office Spaces Available for Lease
- Excellent Location in the Uptown District on the corner of East 10th Street and Charles Blvd.
- Mixed Use Property Consisting of Retail/ Office Space below Four Stories of Student Housing
- Zoned CD (Downtown Commercial)

J. BRYANT KITTRELL, III, SIOR Managing Partner (252) 355-0088 DEBBIE W. BARBER Broker (252) 916-2703

2815 B Charles Boulevard Greenville, North Carolina 27858 252-355-0088

Greenville, North Carolina is one of the major retail, healthcare, educational, cultural and sports hub of eastern North Carolina. It is home to Vidant Medical Center, East Carolina University and Brody School of Medicine. It is also a leading retail center and ranks as one of only a dozen billion dollar retail markets in the state.

## Your Leader in Commercial Real Estate

East Carolina University (ECU), is the state's third largest institution of higher education. It offers over 100 undergraduate and 99 graduate degree programs in concentrations such as Engineering, Technology, Business, Medicine, and Dental Medicine. ECU also holds the distinction of being classified among the Doctoral/Research Universities by the Carnegie Foundation.