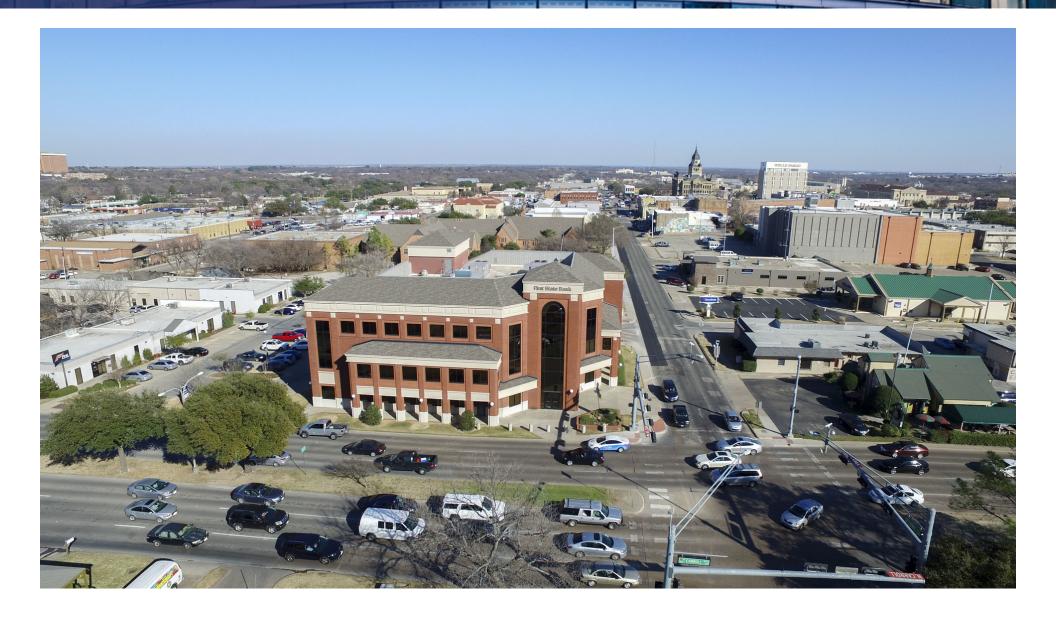

# **PROPERTY OVERVIEW**

Class A Office space within a walkable distance of the downtown square. Located on the corner of West Oak and Carroll.

## **PROPERTY HIGHLIGHTS**

- Class A Office Space
- Ample Parking
- Walking distance from Downtown