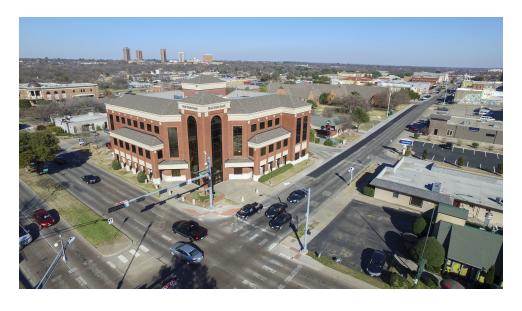

# Property Summary





## **OFFERING SUMMARY**

Lease Rate: \$18 SF Building Size: 31,398 SF

Available SF: 123 - 2,319 SF

Market: Downtown

# **PROPERTY OVERVIEW**

Class A Office space within a walkable distance of the downtown square. Located on the corner of West Oak and Carroll.

## **PROPERTY HIGHLIGHTS**

- Class A Office Space
- Ample Parking
- Walking distance from Downtown

# Lease Spaces



# **LEASE INFORMATION**

Lease Type:Full Service; NNNLease Term:NegotiableTotal Space:123 - 2,319 SFLease Rate:\$500.00 - \$3,478.50 per month

## **AVAILABLE SPACES**

| SUITE   | TENANT    | SIZE (SF) | LEASE TYPE   | LEASE RATE        |
|---------|-----------|-----------|--------------|-------------------|
| Ste 309 | Available | 413 SF    | Full Service | \$1,000 per month |
| Ste 312 | Available | 123 SF    | Full Service | \$550 per month   |
| Ste 313 | Available | 221 SF    | Full Service | \$500 per month   |
| Ste 304 | Available | 525 SF    | Full Service | \$1,500 per month |
| Ste 305 | Available | 400 SF    | Full Service | \$1,000 per month |
| Ste 205 | Available | 2,319 SF  | NNN          | \$18.00 SF/yr     |

# Additional Photos