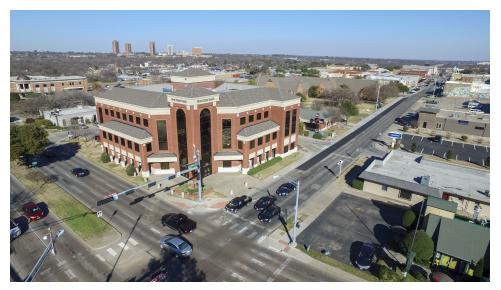

# **PROPERTY OVERVIEW**

Class A Office space within a walkable distance of the downtown square. Located on the corner of West Oak and Carroll.

## **PROPERTY HIGHLIGHTS**

- Class A Office Space
- Ample Parking
- Walking distance from Downtown