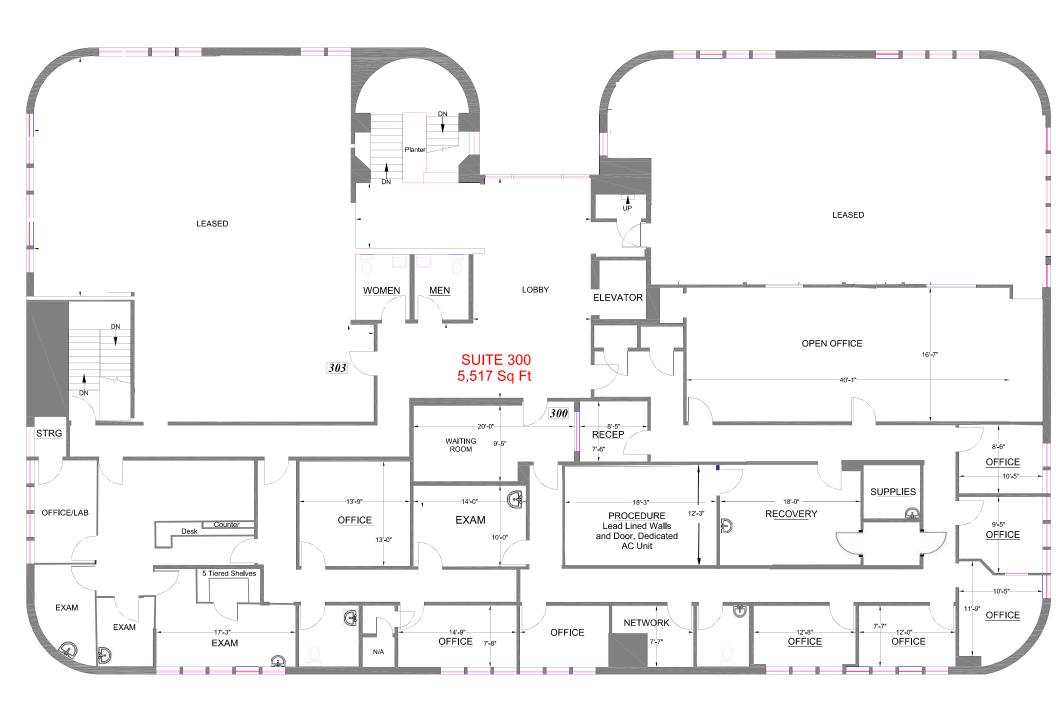

## WATERMAN MEDICAL PLAZA 2150 Sidney Options by National Property Dispositor MATERIALAN NOW LEASING Dignity Health. St. Bernardine Medical Cent 949.270.2950