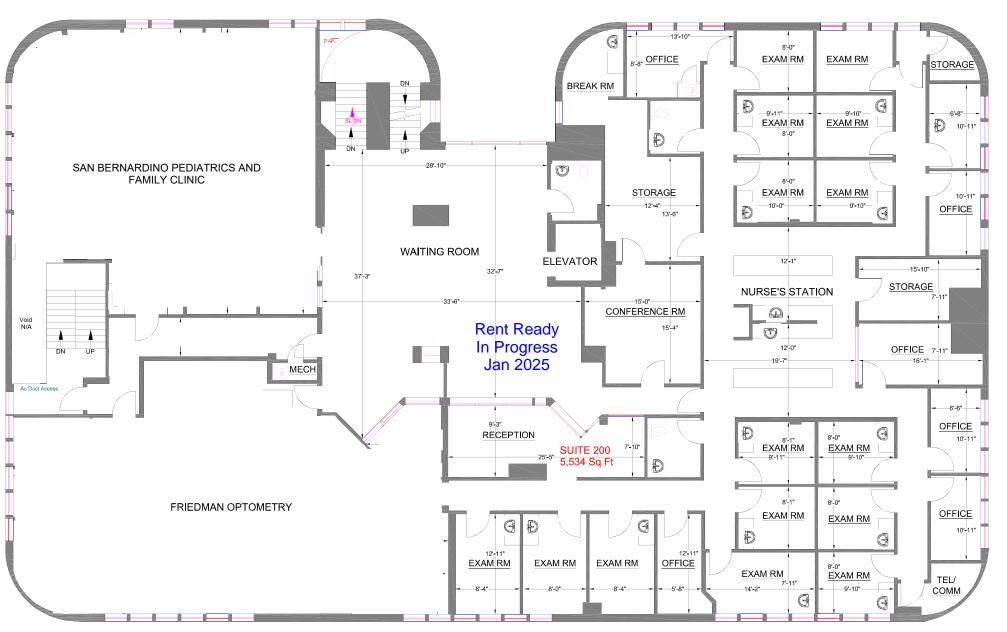

## WATERMAN MEDICAL PLAZA 2150 Sidney Options by National Property Dispositor MATERIALAN NOW LEASING Dignity Health. St. Bernardine Medical Cent 949.270.2950