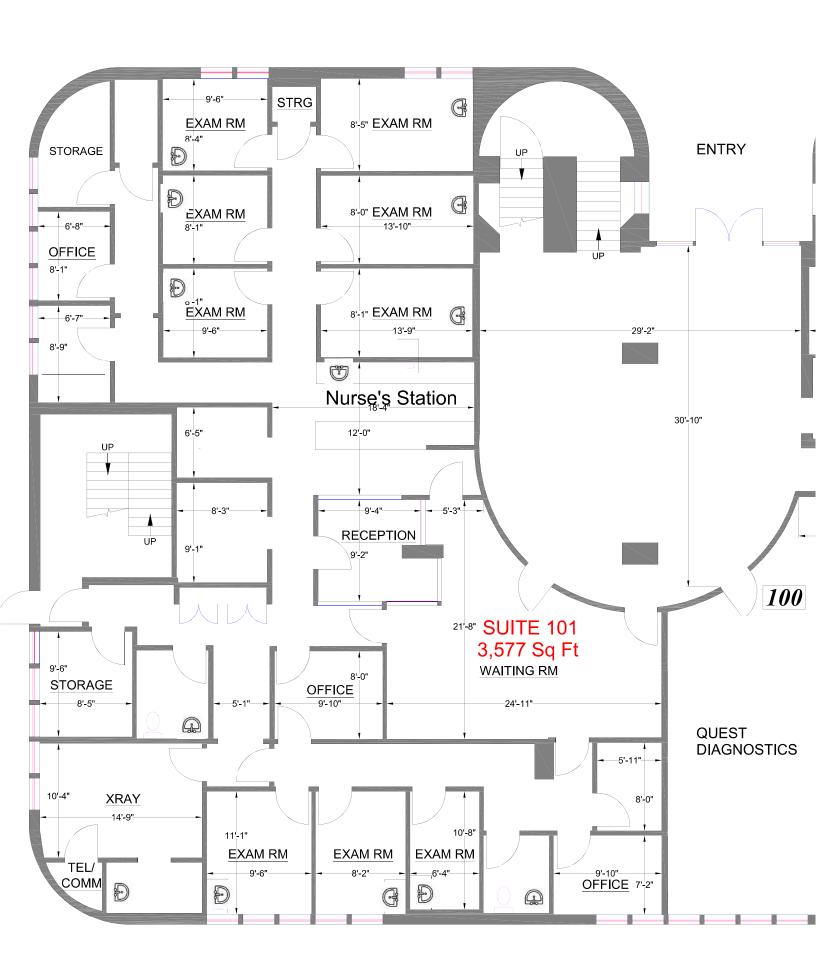

## WATERMAN MEDICAL PLAZA 2150 Sidney Options by National Property Dispositor MATERIALAN NOW LEASING Dignity Health. St. Bernardine Medical Cent 949.270.2950