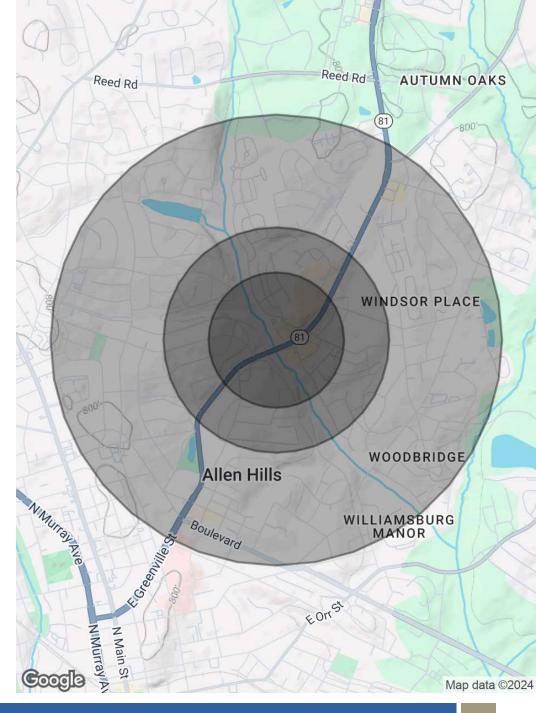

| DEMOGRAPHICS      | 0.3 MILES | 0.5 MILES | 1 MILE   |
|-------------------|-----------|-----------|----------|
| Total Households  | 202       | 538       | 3,127    |
| Total Population  | 528       | 1,387     | 8,292    |
| Average HH Income | \$93,754  | \$92,865  | \$85,620 |

## **DEMOGRAPHICS MAP & REPORT**

| POPULATION           | 0.3 MILES | 0.5 MILES | 1 MILE |
|----------------------|-----------|-----------|--------|
| Total Population     | 528       | 1,387     | 8,292  |
| Average Age          | 43        | 43        | 40     |
| Average Age (Male)   | 41        | 41        | 39     |
| Average Age (Female) | 45        | 45        | 41     |

| HOUSEHOLDS & INCOME | 0.3 MILES | 0.5 MILES | 1 MILE    |
|---------------------|-----------|-----------|-----------|
| Total Households    | 202       | 538       | 3,127     |
| # of Persons per HH | 2.6       | 2.6       | 2.7       |
| Average HH Income   | \$93,754  | \$92,865  | \$85,620  |
| Average House Value | \$311,354 | \$306,849 | \$285,495 |

Demographics data derived from AlphaMap