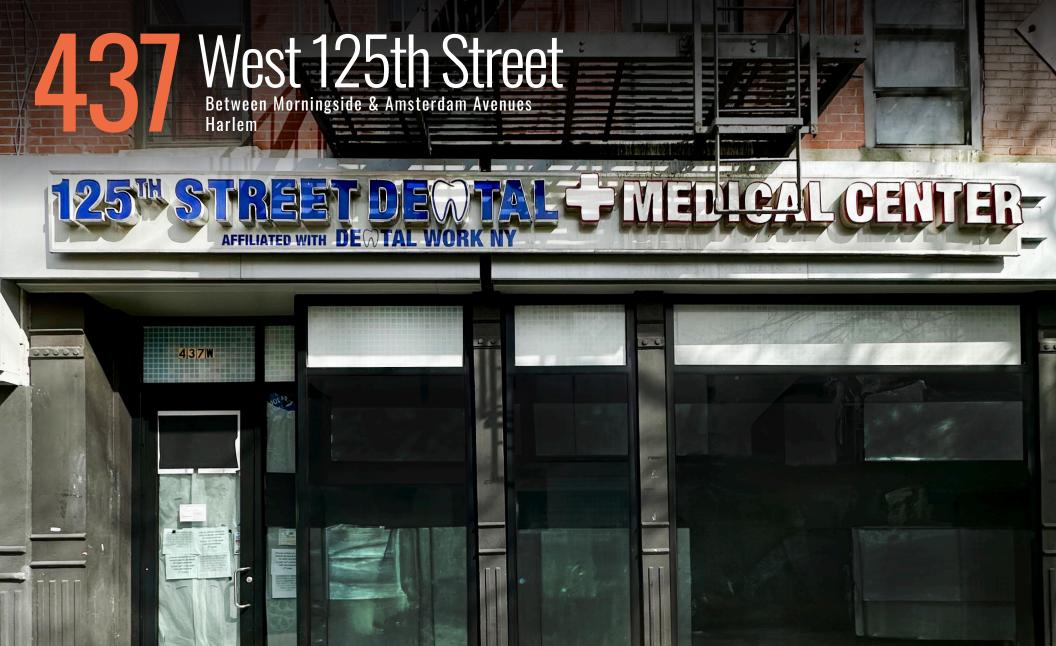

## 437 West 125th Street

SIZE: 1.807 SF Ground Floor

FRONTAGE: 24'

POSSESSION: **Arranged** 

1ACBD TRANSPORTATION:

## HIGHLIGHTS:

- All uses considered
- Former dental + medical center
- Great for medical operators
- Accessible to all major transportation
- · Space can be vented
- Neighboring tenants include: Columbia University, T-Mobile, Duane Reade, Starbucks, Citibank, Medrite, Key Food, Dunkin', Joe Coffee, Domino's, C-Town, Foodtown, Charles Pan Fried Chicken, Nikko, Jimbo's Hamburgers, Oasis Juice Bar, Peking Garden, Toast 125, The Whale Tea, Dun Huang, Meli Cafe, The Riverside Theatre, Massawa, Vino Fine Wine Shop, West Place, Chokolat Patissarie, Culture Tea Bar

## 437 West 125th Street Between Morningside & Amsterdam Avenues Harlem

Floor Plans: Ground Floor - 1,807 SF