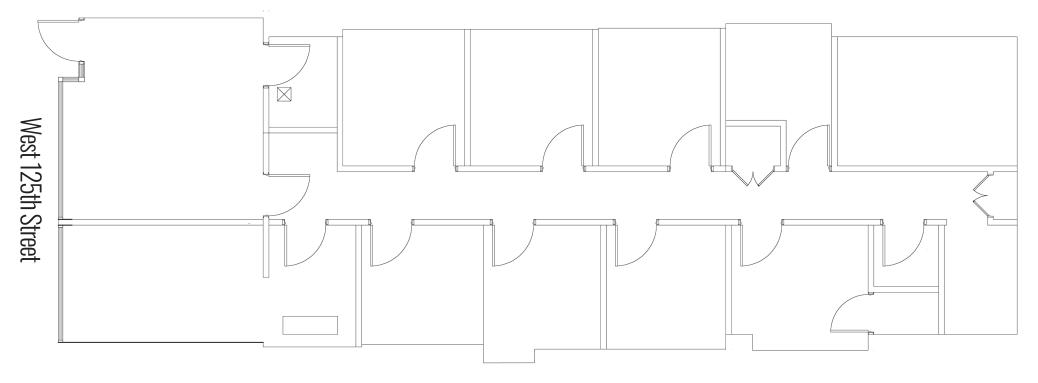

## 437 West 125th Street Between Morningside & Amsterdam Avenues Harlem

Floor Plans: Ground Floor - 1,807 SF