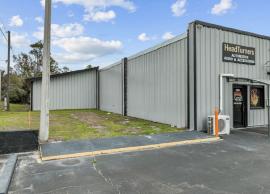

#### **Showing instructions:**

Owner Occupied: Contact Agent to show

**Coldwell Banker Commercial Hartung** 

- Retail with 3 separate storefronts (3,330 SF) and expansive Warehouse Space (4,187 SF heated/cooled with a 7' bay door and loading dock), an auto body garage, 648 SF office and loft storage space, 2 bathrooms, and a newly renovated residence offering 2 bedrooms, 1 bath, and spacious kitchen + living areas.
- In total, 3 buildings, all connected, can be accessed from each.
- Currently occupied by one owner.
- This expansive and innovative commercial property is being offered as both the Real Estate and Businesses, or Real Estate alone; all negotiable, including equipment.
- Current businesses include a brand new, state- ofthe- art "Smart Mart" (fully automated mini convenience store), a cellular/device technology shop, and an automotive shop/autobody garage (featuring 10' double bay doors and a brand-new roof, 2024).
- All very meticulously maintained.
- Updated electrical throughout retail and warehouse spaces.
- New Mini Split HVAC units. Spray foam insulation throughout all buildings, including residence.
- Clean, landscaped 1.01-acre property, partially fenced, proper drainage installed.
- Multiple paved parking spaces conveniently located to store fronts.
- Two separate power poles on either side of the property, ideal for pop-up type vending.
- Optimal visibility, situated on the right-hand side of the road/northbound, high traffic area.

# **IMAGES**

The information shown or contained herein is believed to be accurate but is not warranted or guaranteed, is subject to errors, omissions and changes without notice and should be verified independently.

# **IMAGES**