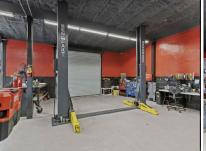

#### **PROPERTY DETAILS**

Sale Price: \$1,290,000

Buildings: Total of 3 (all connected)

Retail Storefront: 3,330 SF

Warehouse: 4,187 SF

Auto body garage: 648 SF

Residence: 2 bedrooms, 1 bath,

kitchen + living area

#### **Showing instructions:**

Owner Occupied: Contact Agent to show

**Coldwell Banker Commercial Hartung** 

- Retail with 3 separate storefronts (3,330 SF) and expansive Warehouse Space (4,187 SF heated/cooled with a 7' bay door and loading dock), an auto body garage, 648 SF office and loft storage space, 2 bathrooms, and a newly renovated residence offering 2 bedrooms, 1 bath, and spacious kitchen + living areas.
- In total, 3 buildings, all connected, can be accessed from each.
- Currently occupied by one owner.
- This expansive and innovative commercial property is being offered as both the Real Estate and Businesses, or Real Estate alone; all negotiable, including equipment.
- Current businesses include a brand new, state- ofthe- art "Smart Mart" (fully automated mini convenience store), a cellular/device technology shop, and an automotive shop/autobody garage (featuring 10' double bay doors and a brand-new roof, 2024).
- All very meticulously maintained.
- Updated electrical throughout retail and warehouse spaces.
- New Mini Split HVAC units. Spray foam insulation throughout all buildings, including residence.
- Clean, landscaped 1.01-acre property, partially fenced, proper drainage installed.
- Multiple paved parking spaces conveniently located to store fronts.
- Two separate power poles on either side of the property, ideal for pop-up type vending.
- Optimal visibility, situated on the right-hand side of the road/northbound, high traffic area.

# **IMAGES**

The information shown or contained herein is believed to be accurate but is not warranted or guaranteed, is subject to errors, omissions and changes without notice and should be verified independently.

# **IMAGES**