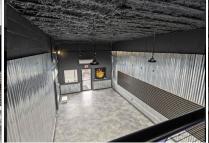

#### **Showing instructions:**

Owner Occupied: Contact Agent to show

**Coldwell Banker Commercial Hartung** 

- Retail with 3 separate storefronts (3,330 SF) and expansive Warehouse Space (4,187 SF heated/cooled with a 7' bay door and loading dock), an auto body garage, 648 SF office and loft storage space, 2 bathrooms, and a newly renovated residence offering 2 bedrooms, 1 bath, and spacious kitchen + living areas.
- In total, 3 buildings, all connected, can be accessed from each.
- Currently occupied by one owner.
- This expansive and innovative commercial property is being offered as both the Real Estate and Businesses, or Real Estate alone; all negotiable, including equipment.
- Current businesses include a brand new, state- ofthe- art "Smart Mart" (fully automated mini convenience store), a cellular/device technology shop, and an automotive shop/autobody garage (featuring 10' double bay doors and a brand-new roof, 2024).
- All very meticulously maintained.
- Updated electrical throughout retail and warehouse spaces.
- New Mini Split HVAC units. Spray foam insulation throughout all buildings, including residence.
- Clean, landscaped 1.01-acre property, partially fenced, proper drainage installed.
- Multiple paved parking spaces conveniently located to store fronts.
- Two separate power poles on either side of the property, ideal for pop-up type vending.
- Optimal visibility, situated on the right-hand side of the road/northbound, high traffic area.

# **IMAGES**

The information shown or contained herein is believed to be accurate but is not warranted or guaranteed, is subject to errors, omissions and changes without notice and should be verified independently.

# **IMAGES**