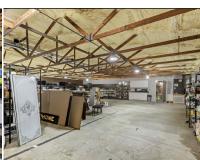

#### **PROPERTY DETAILS**

Sale Price: \$1,290,000

Buildings: Total of 3 (all connected)

Retail Storefront: 3,330 SF

Warehouse: 4,187 SF

Auto body garage: 648 SF

Residence: 2 bedrooms, 1 bath,

kitchen + living area

#### **Showing instructions:**

Owner Occupied: Contact Agent to show

**Coldwell Banker Commercial Hartung** 

- Retail with 3 separate storefronts (3,330 SF) and expansive Warehouse Space (4,187 SF heated/cooled with a 7' bay door and loading dock), an auto body garage, 648 SF office and loft storage space, 2 bathrooms, and a newly renovated residence offering 2 bedrooms, 1 bath, and spacious kitchen + living areas.
- In total, 3 buildings, all connected, can be accessed from each.
- Currently occupied by one owner.
- This expansive and innovative commercial property is being offered as both the Real Estate and Businesses, or Real Estate alone; all negotiable, including equipment.
- Current businesses include a brand new, state- ofthe- art "Smart Mart" (fully automated mini convenience store), a cellular/device technology shop, and an automotive shop/autobody garage (featuring 10' double bay doors and a brand-new roof, 2024).
- All very meticulously maintained.
- Updated electrical throughout retail and warehouse spaces.
- New Mini Split HVAC units. Spray foam insulation throughout all buildings, including residence.
- Clean, landscaped 1.01-acre property, partially fenced, proper drainage installed.
- Multiple paved parking spaces conveniently located to store fronts.
- Two separate power poles on either side of the property, ideal for pop-up type vending.
- Optimal visibility, situated on the right-hand side of the road/northbound, high traffic area.

# **IMAGES**

The information shown or contained herein is believed to be accurate but is not warranted or guaranteed, is subject to errors, omissions and changes without notice and should be verified independently.

# **IMAGES**