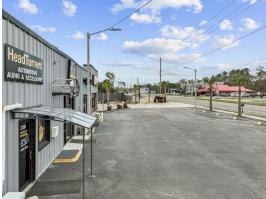

#### **Showing instructions:**

Owner Occupied: Contact Agent to show

**Coldwell Banker Commercial Hartung** 

- Retail with 3 separate storefronts (3,330 SF) and expansive Warehouse Space (4,187 SF heated/cooled with a 7' bay door and loading dock), an auto body garage, 648 SF office and loft storage space, 2 bathrooms, and a newly renovated residence offering 2 bedrooms, 1 bath, and spacious kitchen + living areas.
- In total, 3 buildings, all connected, can be accessed from each.
- Currently occupied by one owner.
- This expansive and innovative commercial property is being offered as both the Real Estate and Businesses, or Real Estate alone; all negotiable, including equipment.
- Current businesses include a brand new, state- ofthe- art "Smart Mart" (fully automated mini convenience store), a cellular/device technology shop, and an automotive shop/autobody garage (featuring 10' double bay doors and a brand-new roof, 2024).
- All very meticulously maintained.
- Updated electrical throughout retail and warehouse spaces.
- New Mini Split HVAC units. Spray foam insulation throughout all buildings, including residence.
- Clean, landscaped 1.01-acre property, partially fenced, proper drainage installed.
- Multiple paved parking spaces conveniently located to store fronts.
- Two separate power poles on either side of the property, ideal for pop-up type vending.
- Optimal visibility, situated on the right-hand side of the road/northbound, high traffic area.

# **IMAGES**

The information shown or contained herein is believed to be accurate but is not warranted or guaranteed, is subject to errors, omissions and changes without notice and should be verified independently.

# **IMAGES**