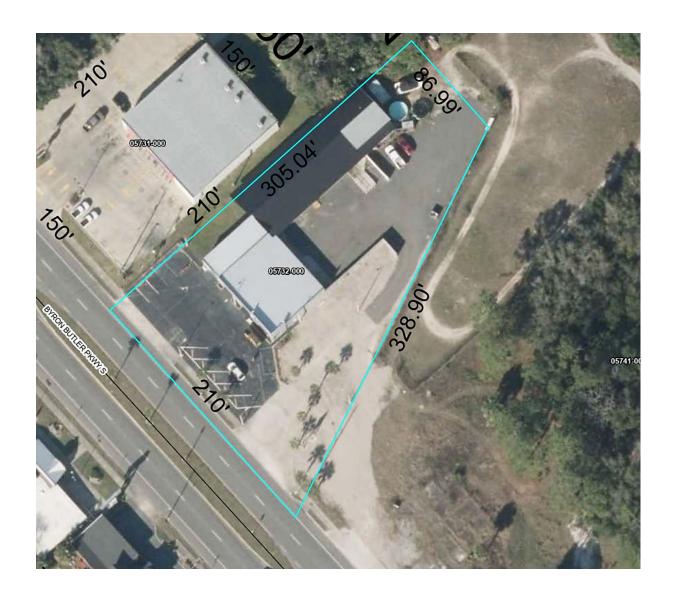

# **GIS MAP**

Lot Size: 1.01 Acres +/-

Electric: 3 phase electric + 220 Volt

Traffic Count: 12,000 cars daily (FDOT)

Zoning: Commercial