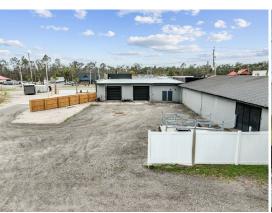

#### **PROPERTY DETAILS**

Sale Price: \$1,290,000

Buildings: Total of 3 (all connected)

Retail Storefront: 3,330 SF

Warehouse: 4,187 SF

Auto body garage: 648 SF

Residence: 2 bedrooms, 1 bath,

kitchen + living area

Lot Size: 1.01 Acres +/-

Electric: 3 phase electric + 220 Volt

Traffic Count: 12,000 cars daily (FDOT)

Zoning: Commercial

#### **Showing instructions:**

Owner Occupied: Contact Agent to show

**Coldwell Banker Commercial Hartung** 

- Retail with 3 separate storefronts (3,330 SF) and expansive Warehouse Space (4,187 SF heated/cooled with a 7' bay door and loading dock), an auto body garage, 648 SF office and loft storage space, 2 bathrooms, and a newly renovated residence offering 2 bedrooms, 1 bath, and spacious kitchen + living areas.
- In total, 3 buildings, all connected, can be accessed from each.
- Currently occupied by one owner.
- This expansive and innovative commercial property is being offered as both the Real Estate and Businesses, or Real Estate alone; all negotiable, including equipment.
- Current businesses include a brand new, state- ofthe- art "Smart Mart" (fully automated mini convenience store), a cellular/device technology shop, and an automotive shop/autobody garage (featuring 10' double bay doors and a brand-new roof, 2024).
- All very meticulously maintained.
- Updated electrical throughout retail and warehouse spaces.
- New Mini Split HVAC units. Spray foam insulation throughout all buildings, including residence.
- Clean, landscaped 1.01-acre property, partially fenced, proper drainage installed.
- Multiple paved parking spaces conveniently located to store fronts.
- Two separate power poles on either side of the property, ideal for pop-up type vending.
- Optimal visibility, situated on the right-hand side of the road/northbound, high traffic area.