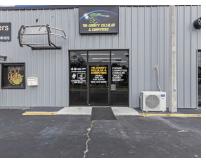

# 2286 S BYRON BUTLER PKW, PERRY FL 32348

# PRIME BUSINESS DISTRICT LOCATION ON HWY 19 IN PERRY, FL!

#### **Showing instructions:**

Owner Occupied: Contact Agent to show

**Coldwell Banker Commercial Hartung** 

- Retail with 3 separate storefronts (3,330 SF) and expansive Warehouse Space (4,187 SF heated/cooled with a 7' bay door and loading dock), an auto body garage, 648 SF office and loft storage space, 2 bathrooms, and a newly renovated residence offering 2 bedrooms, 1 bath, and spacious kitchen + living areas.
- In total, 3 buildings, all connected, can be accessed from each.
- Currently occupied by one owner.
- This expansive and innovative commercial property is being offered as both the Real Estate and Businesses, or Real Estate alone; all negotiable, including equipment.
- Current businesses include a brand new, state- ofthe- art "Smart Mart" (fully automated mini convenience store), a cellular/device technology shop, and an automotive shop/autobody garage (featuring 10' double bay doors and a brand-new roof, 2024).
- All very meticulously maintained.
- Updated electrical throughout retail and warehouse spaces.
- New Mini Split HVAC units. Spray foam insulation throughout all buildings, including residence.
- Clean, landscaped 1.01-acre property, partially fenced, proper drainage installed.
- Multiple paved parking spaces conveniently located to store fronts.
- Two separate power poles on either side of the property, ideal for pop-up type vending.
- Optimal visibility, situated on the right-hand side of the road/northbound, high traffic area.