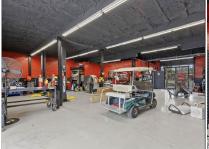

#### **PROPERTY DETAILS**

Sale Price: \$1,290,000

Buildings: Total of 3 (all connected)

Retail Storefront: 3,330 SF

Warehouse: 4,187 SF

Auto body garage: 648 SF

Residence: 2 bedrooms, 1 bath,

kitchen + living area

#### **Showing instructions:**

Owner Occupied: Contact Agent to show

**Coldwell Banker Commercial Hartung** 

- Retail with 3 separate storefronts (3,330 SF) and expansive Warehouse Space (4,187 SF heated/cooled with a 7' bay door and loading dock), an auto body garage, 648 SF office and loft storage space, 2 bathrooms, and a newly renovated residence offering 2 bedrooms, 1 bath, and spacious kitchen + living areas.
- In total, 3 buildings, all connected, can be accessed from each.
- Currently occupied by one owner.
- This expansive and innovative commercial property is being offered as both the Real Estate and Businesses, or Real Estate alone; all negotiable, including equipment.
- Current businesses include a brand new, state- ofthe- art "Smart Mart" (fully automated mini convenience store), a cellular/device technology shop, and an automotive shop/autobody garage (featuring 10' double bay doors and a brand-new roof, 2024).
- All very meticulously maintained.
- Updated electrical throughout retail and warehouse spaces.
- New Mini Split HVAC units. Spray foam insulation throughout all buildings, including residence.
- Clean, landscaped 1.01-acre property, partially fenced, proper drainage installed.
- Multiple paved parking spaces conveniently located to store fronts.
- Two separate power poles on either side of the property, ideal for pop-up type vending.
- Optimal visibility, situated on the right-hand side of the road/northbound, high traffic area.

# **IMAGES**

The information shown or contained herein is believed to be accurate but is not warranted or guaranteed, is subject to errors, omissions and changes without notice and should be verified independently.

# **IMAGES**