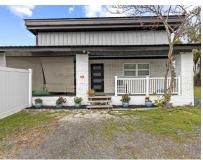

#### **PROPERTY DETAILS**

Sale Price: \$1,290,000

Buildings: Total of 3 (all connected)

Retail Storefront: 3,330 SF

Warehouse: 4,187 SF

Auto body garage: 648 SF

Residence: 2 bedrooms, 1 bath,

kitchen + living area

#### **Showing instructions:**

Owner Occupied: Contact Agent to show

**Coldwell Banker Commercial Hartung** 

- Retail with 3 separate storefronts (3,330 SF) and expansive Warehouse Space (4,187 SF heated/cooled with a 7' bay door and loading dock), an auto body garage, 648 SF office and loft storage space, 2 bathrooms, and a newly renovated residence offering 2 bedrooms, 1 bath, and spacious kitchen + living areas.
- In total, 3 buildings, all connected, can be accessed from each.
- Currently occupied by one owner.
- This expansive and innovative commercial property is being offered as both the Real Estate and Businesses, or Real Estate alone; all negotiable, including equipment.
- Current businesses include a brand new, state- ofthe- art "Smart Mart" (fully automated mini convenience store), a cellular/device technology shop, and an automotive shop/autobody garage (featuring 10' double bay doors and a brand-new roof, 2024).
- All very meticulously maintained.
- Updated electrical throughout retail and warehouse spaces.
- New Mini Split HVAC units. Spray foam insulation throughout all buildings, including residence.
- Clean, landscaped 1.01-acre property, partially fenced, proper drainage installed.
- Multiple paved parking spaces conveniently located to store fronts.
- Two separate power poles on either side of the property, ideal for pop-up type vending.
- Optimal visibility, situated on the right-hand side of the road/northbound, high traffic area.