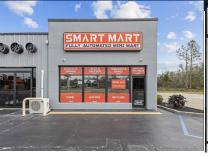

# PRIME BUSINESS DISTRICT LOCATION ON HWY 19 IN PERRY, FL!

#### **Showing instructions:**

Owner Occupied: Contact Agent to show

**Coldwell Banker Commercial Hartung** 

- Retail with 3 separate storefronts (3,330 SF) and expansive Warehouse Space (4,187 SF heated/cooled with a 7' bay door and loading dock), an auto body garage, 648 SF office and loft storage space, 2 bathrooms, and a newly renovated residence offering 2 bedrooms, 1 bath, and spacious kitchen + living areas.
- In total, 3 buildings, all connected, can be accessed from each.
- Currently occupied by one owner.
- This expansive and innovative commercial property is being offered as both the Real Estate and Businesses, or Real Estate alone; all negotiable, including equipment.
- Current businesses include a brand new, state- ofthe- art "Smart Mart" (fully automated mini convenience store), a cellular/device technology shop, and an automotive shop/autobody garage (featuring 10' double bay doors and a brand-new roof, 2024).
- All very meticulously maintained.
- Updated electrical throughout retail and warehouse spaces.
- New Mini Split HVAC units. Spray foam insulation throughout all buildings, including residence.
- Clean, landscaped 1.01-acre property, partially fenced, proper drainage installed.
- Multiple paved parking spaces conveniently located to store fronts.
- Two separate power poles on either side of the property, ideal for pop-up type vending.
- Optimal visibility, situated on the right-hand side of the road/northbound, high traffic area.