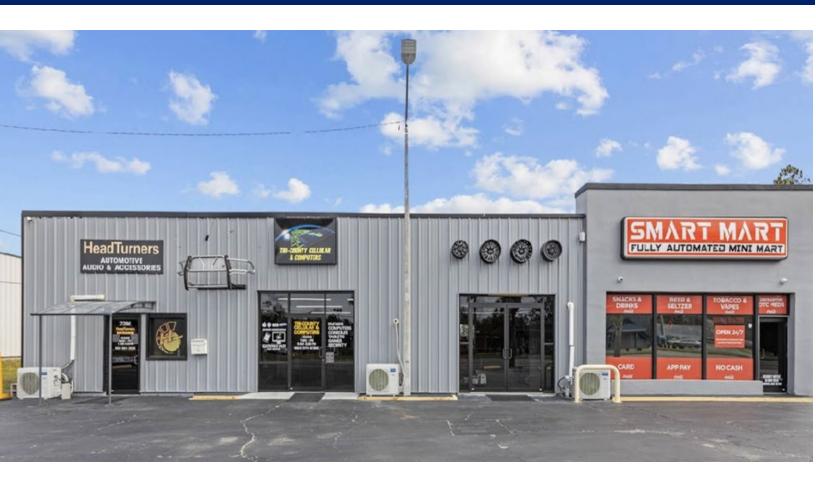

#### **PROPERTY DETAILS**

Sale Price: \$1,290,000

Buildings: Total of 3 (all connected)

Retail Storefront: 3,330 SF

Warehouse: 4,187 SF

Auto body garage: 648 SF

Residence: 2 bedrooms, 1 bath,

kitchen + living area

#### **Showing instructions:**

Owner Occupied: Contact Agent to show

**Coldwell Banker Commercial Hartung** 

- Retail with 3 separate storefronts (3,330 SF) and expansive Warehouse Space (4,187 SF heated/cooled with a 7' bay door and loading dock), an auto body garage, 648 SF office and loft storage space, 2 bathrooms, and a newly renovated residence offering 2 bedrooms, 1 bath, and spacious kitchen + living areas.
- In total, 3 buildings, all connected, can be accessed from each.
- Currently occupied by one owner.
- This expansive and innovative commercial property is being offered as both the Real Estate and Businesses, or Real Estate alone; all negotiable, including equipment.
- Current businesses include a brand new, state- ofthe- art "Smart Mart" (fully automated mini convenience store), a cellular/device technology shop, and an automotive shop/autobody garage (featuring 10' double bay doors and a brand-new roof, 2024).
- All very meticulously maintained.
- Updated electrical throughout retail and warehouse spaces.
- New Mini Split HVAC units. Spray foam insulation throughout all buildings, including residence.
- Clean, landscaped 1.01-acre property, partially fenced, proper drainage installed.
- Multiple paved parking spaces conveniently located to store fronts.
- Two separate power poles on either side of the property, ideal for pop-up type vending.
- Optimal visibility, situated on the right-hand side of the road/northbound, high traffic area.