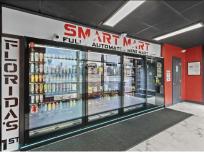

#### **Showing instructions:**

Owner Occupied: Contact Agent to show

**Coldwell Banker Commercial Hartung** 

- Retail with 3 separate storefronts (3,330 SF) and expansive Warehouse Space (4,187 SF heated/cooled with a 7' bay door and loading dock), an auto body garage, 648 SF office and loft storage space, 2 bathrooms, and a newly renovated residence offering 2 bedrooms, 1 bath, and spacious kitchen + living areas.
- In total, 3 buildings, all connected, can be accessed from each.
- Currently occupied by one owner.
- This expansive and innovative commercial property is being offered as both the Real Estate and Businesses, or Real Estate alone; all negotiable, including equipment.
- Current businesses include a brand new, state- ofthe- art "Smart Mart" (fully automated mini convenience store), a cellular/device technology shop, and an automotive shop/autobody garage (featuring 10' double bay doors and a brand-new roof, 2024).
- All very meticulously maintained.
- Updated electrical throughout retail and warehouse spaces.
- New Mini Split HVAC units. Spray foam insulation throughout all buildings, including residence.
- Clean, landscaped 1.01-acre property, partially fenced, proper drainage installed.
- Multiple paved parking spaces conveniently located to store fronts.
- Two separate power poles on either side of the property, ideal for pop-up type vending.
- Optimal visibility, situated on the right-hand side of the road/northbound, high traffic area.

# **IMAGES**

The information shown or contained herein is believed to be accurate but is not warranted or guaranteed, is subject to errors, omissions and changes without notice and should be verified independently.

# **IMAGES**