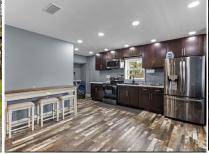

#### **PROPERTY DETAILS**

Sale Price: \$1,290,000

Buildings: Total of 3 (all connected)

Retail Storefront: 3,330 SF

Warehouse: 4,187 SF

Auto body garage: 648 SF

Residence: 2 bedrooms, 1 bath,

kitchen + living area

#### **Showing instructions:**

Owner Occupied: Contact Agent to show

**Coldwell Banker Commercial Hartung** 

- Retail with 3 separate storefronts (3,330 SF) and expansive Warehouse Space (4,187 SF heated/cooled with a 7' bay door and loading dock), an auto body garage, 648 SF office and loft storage space, 2 bathrooms, and a newly renovated residence offering 2 bedrooms, 1 bath, and spacious kitchen + living areas.
- In total, 3 buildings, all connected, can be accessed from each.
- Currently occupied by one owner.
- This expansive and innovative commercial property is being offered as both the Real Estate and Businesses, or Real Estate alone; all negotiable, including equipment.
- Current businesses include a brand new, state- ofthe- art "Smart Mart" (fully automated mini convenience store), a cellular/device technology shop, and an automotive shop/autobody garage (featuring 10' double bay doors and a brand-new roof, 2024).
- All very meticulously maintained.
- Updated electrical throughout retail and warehouse spaces.
- New Mini Split HVAC units. Spray foam insulation throughout all buildings, including residence.
- Clean, landscaped 1.01-acre property, partially fenced, proper drainage installed.
- Multiple paved parking spaces conveniently located to store fronts.
- Two separate power poles on either side of the property, ideal for pop-up type vending.
- Optimal visibility, situated on the right-hand side of the road/northbound, high traffic area.