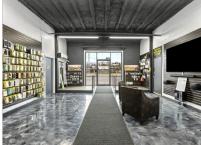

#### **Showing instructions:**

Owner Occupied: Contact Agent to show

**Coldwell Banker Commercial Hartung** 

- Retail with 3 separate storefronts (3,330 SF) and expansive Warehouse Space (4,187 SF heated/cooled with a 7' bay door and loading dock), an auto body garage, 648 SF office and loft storage space, 2 bathrooms, and a newly renovated residence offering 2 bedrooms, 1 bath, and spacious kitchen + living areas.
- In total, 3 buildings, all connected, can be accessed from each.
- Currently occupied by one owner.
- This expansive and innovative commercial property is being offered as both the Real Estate and Businesses, or Real Estate alone; all negotiable, including equipment.
- Current businesses include a brand new, state- ofthe- art "Smart Mart" (fully automated mini convenience store), a cellular/device technology shop, and an automotive shop/autobody garage (featuring 10' double bay doors and a brand-new roof, 2024).
- All very meticulously maintained.
- Updated electrical throughout retail and warehouse spaces.
- New Mini Split HVAC units. Spray foam insulation throughout all buildings, including residence.
- Clean, landscaped 1.01-acre property, partially fenced, proper drainage installed.
- Multiple paved parking spaces conveniently located to store fronts.
- Two separate power poles on either side of the property, ideal for pop-up type vending.
- Optimal visibility, situated on the right-hand side of the road/northbound, high traffic area.

# **IMAGES**

The information shown or contained herein is believed to be accurate but is not warranted or guaranteed, is subject to errors, omissions and changes without notice and should be verified independently.

# **IMAGES**