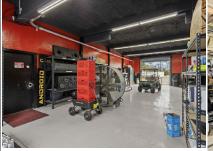

#### **PROPERTY DETAILS**

Sale Price: \$1,290,000

Buildings: Total of 3 (all connected)

Retail Storefront: 3,330 SF

Warehouse: 4,187 SF

Auto body garage: 648 SF

Residence: 2 bedrooms, 1 bath,

kitchen + living area

#### **Showing instructions:**

Owner Occupied: Contact Agent to show

**Coldwell Banker Commercial Hartung** 

- Retail with 3 separate storefronts (3,330 SF) and expansive Warehouse Space (4,187 SF heated/cooled with a 7' bay door and loading dock), an auto body garage, 648 SF office and loft storage space, 2 bathrooms, and a newly renovated residence offering 2 bedrooms, 1 bath, and spacious kitchen + living areas.
- In total, 3 buildings, all connected, can be accessed from each.
- Currently occupied by one owner.
- This expansive and innovative commercial property is being offered as both the Real Estate and Businesses, or Real Estate alone; all negotiable, including equipment.
- Current businesses include a brand new, state- ofthe- art "Smart Mart" (fully automated mini convenience store), a cellular/device technology shop, and an automotive shop/autobody garage (featuring 10' double bay doors and a brand-new roof, 2024).
- All very meticulously maintained.
- Updated electrical throughout retail and warehouse spaces.
- New Mini Split HVAC units. Spray foam insulation throughout all buildings, including residence.
- Clean, landscaped 1.01-acre property, partially fenced, proper drainage installed.
- Multiple paved parking spaces conveniently located to store fronts.
- Two separate power poles on either side of the property, ideal for pop-up type vending.
- Optimal visibility, situated on the right-hand side of the road/northbound, high traffic area.

# **IMAGES**

The information shown or contained herein is believed to be accurate but is not warranted or guaranteed, is subject to errors, omissions and changes without notice and should be verified independently.

# **IMAGES**