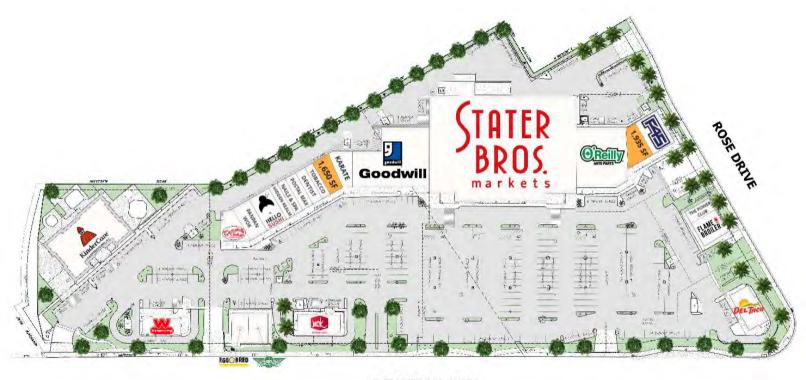

#### **PROPERTY HIGHLIGHTS**

- Dominant 99,487 SF grocery store anchored center anchored by Stater Bros, Goodwill, Kindercare Learning Center, Del Taco, Jack in the Box, Egg Bred and The Flame Broiler.
- Convenient access from signalized intersection with multiple ingress/ egress points
- Over 55,500 Cars Per Day
- Monument signage available along Imperial Hwy and Rose Drive

| SPACES | SPACE SIZE |  |
|--------|------------|--|
| 1129   | 1,935 SF   |  |
| 1069   | 1,650 SF   |  |

| DEMOGRAPHICS      | 1 MILE    | 3 MILES   | 5 MILES   |
|-------------------|-----------|-----------|-----------|
| Total Households  | 5,045     | 42,628    | 99,890    |
| Total Population  | 14,451    | 122,834   | 292,647   |
| Average HH Income | \$171,932 | \$162,003 | \$155,714 |