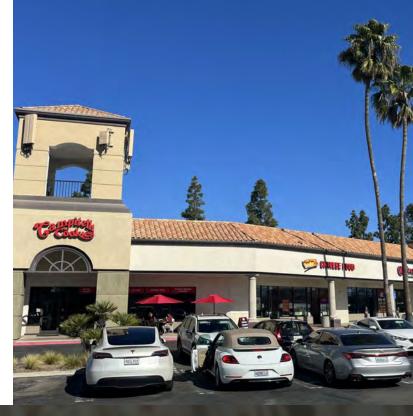

#### **PROPERTY DESCRIPTION**

Shop space availabilities with monument signage opportunities. Recently-remodeled Stater Bros. generating ample traffic to neighborhood center.

#### **PROPERTY HIGHLIGHTS**

- Dominant 99,487 SF grocery store anchored center anchored by Stater Bros, Goodwill, Kindercare Learning Center, Del Taco, Jack in the Box, Egg Bred and The Flame Broiler.
- Convenient access from signalized intersection with multiple ingress/ egress points
- Over 55,500 Cars Per Day
- Monument signage available along Imperial Hwy and Rose Drive