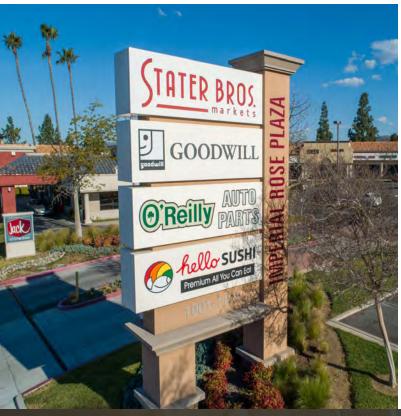

#### **PROPERTY DESCRIPTION**

Shop space availabilities with monument signage opportunities. Recently-remodeled Stater Bros. generating ample traffic to neighborhood center.

#### **PROPERTY HIGHLIGHTS**

- Dominant 99,487 SF grocery store anchored center anchored by Stater Bros, Goodwill, Kindercare Learning Center, Del Taco, Jack in the Box, Egg Bred and The Flame Broiler.
- Convenient access from signalized intersection with multiple ingress/ egress points
- Over 55,500 Cars Per Day
- Monument signage available along Imperial Hwy and Rose Drive