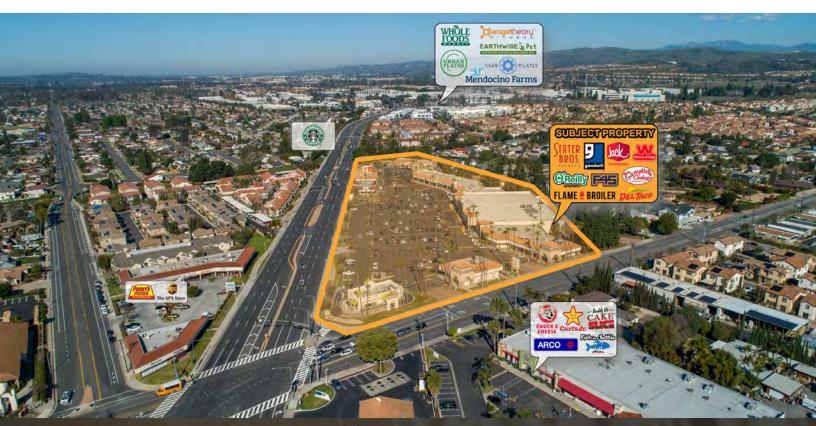

#### **PROPERTY DESCRIPTION**

Shop space availabilities with monument signage opportunities. Recently-remodeled Stater Bros. generating ample traffic to neighborhood center.

#### **PROPERTY HIGHLIGHTS**

- Dominant 99,487 SF grocery store anchored center anchored by Stater Bros, Goodwill, Kindercare Learning Center, Del Taco, Jack in the Box, Egg Bred and The Flame Broiler.
- Convenient access from signalized intersection with multiple ingress/ egress points
- Over 55,500 Cars Per Day
- Monument signage available along Imperial Hwy and Rose Drive