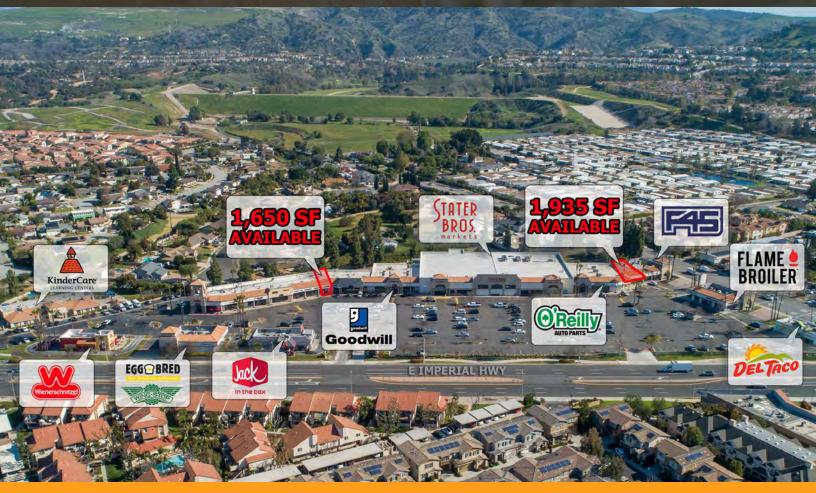

# IMPERIAL ROSE PLAZA

### 1,935 SF & 1,650 SF Retail Spaces Available

#### **PROPERTY DESCRIPTION**

Shop space availabilities with monument signage opportunities. Recently-remodeled Stater Bros. generating ample traffic to neighborhood center.

#### **PROPERTY HIGHLIGHTS**

- Dominant 99,487 SF grocery store anchored center anchored by Stater Bros, Goodwill, Kindercare Learning Center, Del Taco, Jack in the Box, Egg Bred and The Flame Broiler.
- Convenient access from signalized intersection with multiple ingress/ egress points
- Over 55,500 Cars Per Day
- Monument signage available along Imperial Hwy and Rose Drive