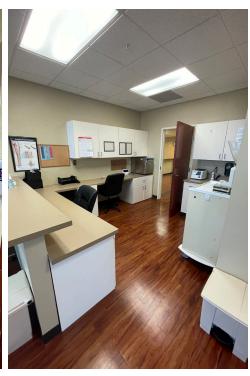

#### **Property Highlights**

- 3,110± SF Available
- Class A Office Space
- Flexible floor plan allowing for various business or medical needs
- · Ample parking
- Within walking distance of numerous surrounding amenities such as restaurants, grocery stores, retail shops, and more
- Located in one of Kettering's premier office parks,
   Governors Place
- In close proximity to I-75, I-675 and Downtown Dayton