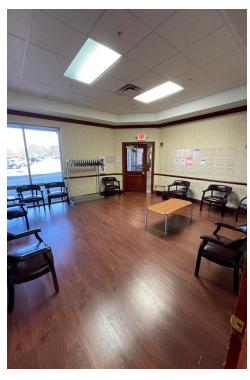

#### **Property Highlights**

- 3,110± SF Available
- Class A Office Space
- Flexible floor plan allowing for various business or medical needs
- · Ample parking
- Within walking distance of numerous surrounding amenities such as restaurants, grocery stores, retail shops, and more
- Located in one of Kettering's premier office parks,
   Governors Place
- In close proximity to I-75, I-675 and Downtown Dayton