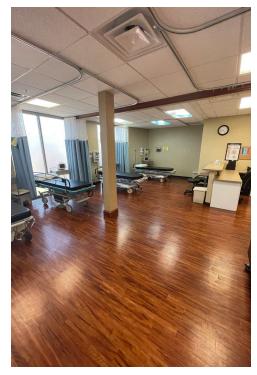

#### **Property Highlights**

- 3,110± SF Available
- Class A Office Space
- Flexible floor plan allowing for various business or medical needs
- · Ample parking
- Within walking distance of numerous surrounding amenities such as restaurants, grocery stores, retail shops, and more
- Located in one of Kettering's premier office parks,
   Governors Place
- In close proximity to I-75, I-675 and Downtown Dayton