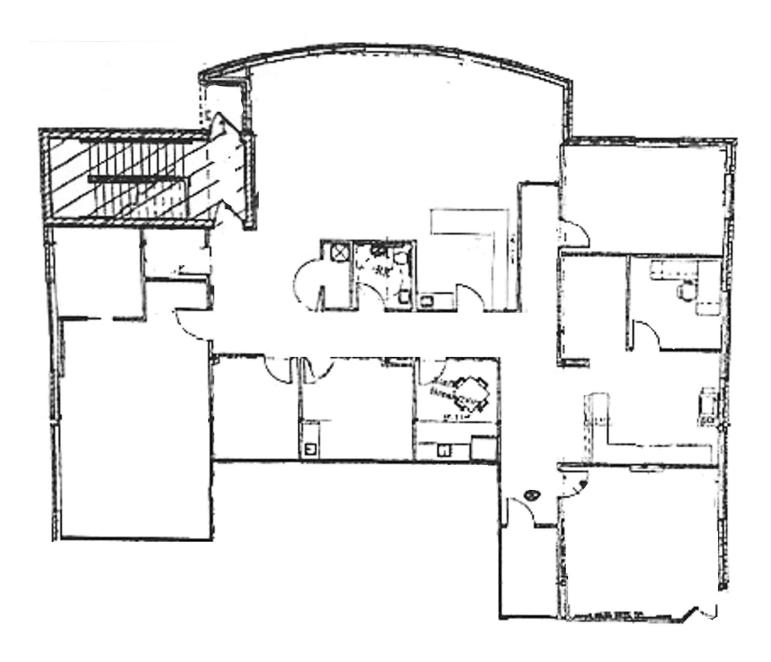

n allowing for various business or medical needs
- · Ample parking
- Within walking distance of numerous surrounding amenities such as restaurants, grocery stores, retail shops, and more
- Located in one of Kettering's premier office parks,
   Governors Place
- In close proximity to I-75, I-675 and Downtown Dayton



| Demographics     | 1 Mile | 3 Mile | 5 Mile  |
|------------------|--------|--------|---------|
| Total Population | 5,691  | 67,711 | 211,918 |
| Total Households | 2,494  | 28,139 | 92,741  |



Joe Krug
Commercial Sales & Leasing
937.701.1083
Joe.Krug@ApexCommercialGroup.com

## **3075 Governors Place Blvd., Suite 120**

Kettering, Ohio 45409















ApexCommercialGroup.com

### **3075 Governors Place Blvd., Suite 120**

Kettering, Ohio 45409

#### **Floor Plan**