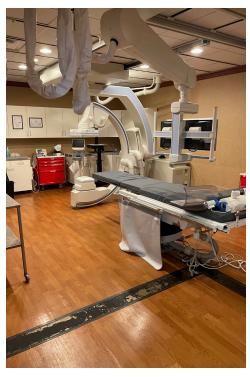

#### **Property Highlights**

- 3,110± SF Available
- Class A Office Space
- Flexible floor plan allowing for various business or medical needs
- · Ample parking
- Within walking distance of numerous surrounding amenities such as restaurants, grocery stores, retail shops, and more
- Located in one of Kettering's premier office parks,
   Governors Place
- In close proximity to I-75, I-675 and Downtown Dayton