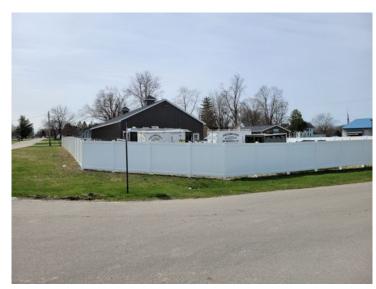

Size        | 5,557 SF                 | Building Class       | A             |  |
| Land Size            | 11.59 Acres / 505,026 SF | Parking Spaces       | -             |  |
| Number of Buildings  | 1                        | Parking Ratio        | -             |  |
| Number of Floors     | 1                        | Floor Size           | 1,137 SF      |  |
| Year Built/Renovated | 1974,2018                | Owner Occupied       | Yes           |  |

## **Property Listings**

1 Listing | 5,120 SF | \$450,000

| Туре     | Condo | Space Use | Suite | Available Space | Rate      | Available |
|----------|-------|-----------|-------|-----------------|-----------|-----------|
| For Sale | -     | Office    | -     | 5,120 SF        | \$450,000 | Now       |

## **Additional Photos**

































## Contact