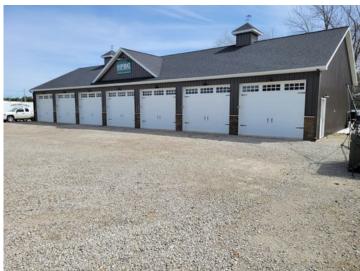

5,557 SF                 | Building Class       | A             |  |
| Land Size            | 11.59 Acres / 505,026 SF | Parking Spaces       | -             |  |
| Number of Buildings  | 1                        | Parking Ratio        | -             |  |
| Number of Floors     | 1                        | Floor Size           | 1,137 SF      |  |
| Year Built/Renovated | 1974,2018                | Owner Occupied       | Yes           |  |

## **Property Listings**

1 Listing | 5,120 SF | \$450,000

| Туре     | Condo | Space Use | Suite | Available Space | Rate      | Available |
|----------|-------|-----------|-------|-----------------|-----------|-----------|
| For Sale | -     | Office    | -     | 5,120 SF        | \$450,000 | Now       |

## **Additional Photos**

































## Contact