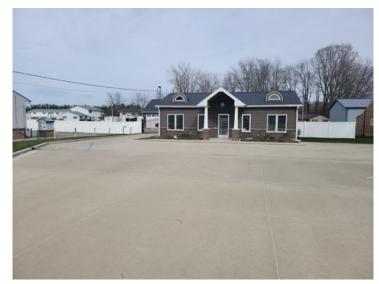

ing Size        | 5,557 SF                 | Building Class       | A             |  |
| Land Size            | 11.59 Acres / 505,026 SF | Parking Spaces       | -             |  |
| Number of Buildings  | 1                        | Parking Ratio        | -             |  |
| Number of Floors     | 1                        | Floor Size           | 1,137 SF      |  |
| Year Built/Renovated | 1974,2018                | Owner Occupied       | Yes           |  |

## **Property Listings**

1 Listing | 5,120 SF | \$450,000

| Туре     | Condo | Space Use | Suite | Available Space | Rate      | Available |
|----------|-------|-----------|-------|-----------------|-----------|-----------|
| For Sale | -     | Office    | -     | 5,120 SF        | \$450,000 | Now       |

## **Additional Photos**

































## Contact