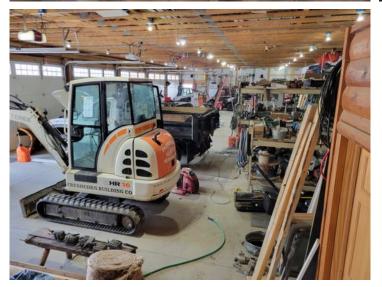

| Building Class       | A             |  |
| Land Size            | 11.59 Acres / 505,026 SF | Parking Spaces       | -             |  |
| Number of Buildings  | 1                        | Parking Ratio        | -             |  |
| Number of Floors     | 1                        | Floor Size           | 1,137 SF      |  |
| Year Built/Renovated | 1974,2018                | Owner Occupied       | Yes           |  |

## **Property Listings**

1 Listing | 5,120 SF | \$450,000

| Туре     | Condo | Space Use | Suite | Available Space | Rate      | Available |
|----------|-------|-----------|-------|-----------------|-----------|-----------|
| For Sale | -     | Office    | -     | 5,120 SF        | \$450,000 | Now       |

## **Additional Photos**

































## Contact