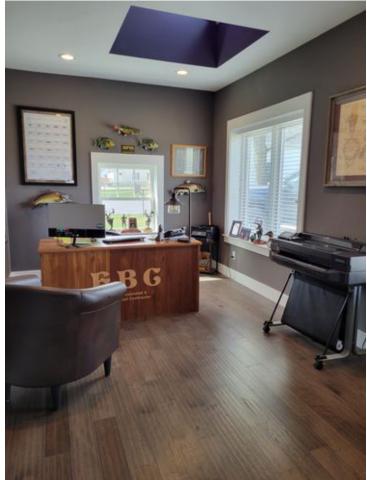

ze        | 5,557 SF                 | Building Class       | A             |  |
| Land Size            | 11.59 Acres / 505,026 SF | Parking Spaces       | -             |  |
| Number of Buildings  | 1                        | Parking Ratio        | -             |  |
| Number of Floors     | 1                        | Floor Size           | 1,137 SF      |  |
| Year Built/Renovated | 1974,2018                | Owner Occupied       | Yes           |  |

## **Property Listings**

1 Listing | 5,120 SF | \$450,000

| Туре     | Condo | Space Use | Suite | Available Space | Rate      | Available |
|----------|-------|-----------|-------|-----------------|-----------|-----------|
| For Sale | -     | Office    | -     | 5,120 SF        | \$450,000 | Now       |

## **Additional Photos**

































## Contact