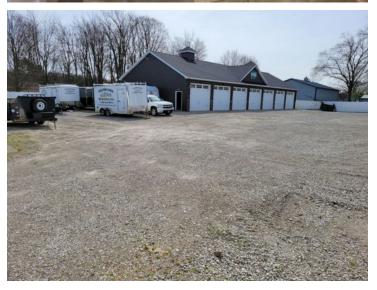

557 SF                 | Building Class       | A             |  |
| Land Size            | 11.59 Acres / 505,026 SF | Parking Spaces       | -             |  |
| Number of Buildings  | 1                        | Parking Ratio        | -             |  |
| Number of Floors     | 1                        | Floor Size           | 1,137 SF      |  |
| Year Built/Renovated | 1974,2018                | Owner Occupied       | Yes           |  |

## **Property Listings**

1 Listing | 5,120 SF | \$450,000

| Туре     | Condo | Space Use | Suite | Available Space | Rate      | Available |
|----------|-------|-----------|-------|-----------------|-----------|-----------|
| For Sale | -     | Office    | -     | 5,120 SF        | \$450,000 | Now       |

## **Additional Photos**

































## Contact