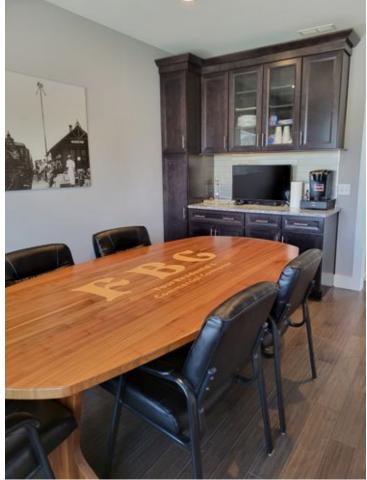

| 5,557 SF                 | Building Class       | A             |  |
| Land Size            | 11.59 Acres / 505,026 SF | Parking Spaces       | -             |  |
| Number of Buildings  | 1                        | Parking Ratio        | -             |  |
| Number of Floors     | 1                        | Floor Size           | 1,137 SF      |  |
| Year Built/Renovated | 1974,2018                | Owner Occupied       | Yes           |  |

## **Property Listings**

1 Listing | 5,120 SF | \$450,000

| Туре     | Condo | Space Use | Suite | Available Space | Rate      | Available |
|----------|-------|-----------|-------|-----------------|-----------|-----------|
| For Sale | -     | Office    | -     | 5,120 SF        | \$450,000 | Now       |

## **Additional Photos**

































## Contact