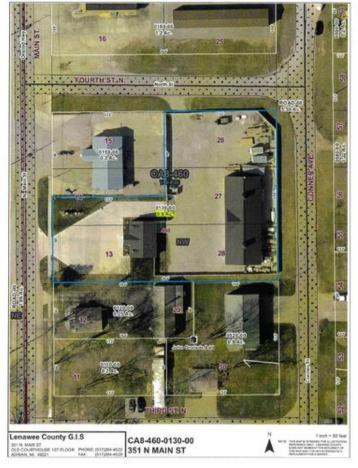

#### **Location Details**

| Address | 351 N. Main St. Onsted MI, Onsted, MI, $\dots$ |
|---------|------------------------------------------------|
| Zoning  | CI                                             |
| County  | Lenawee                                        |

| Parcels | CA8-460-ROAD-00 |
|---------|-----------------|
| Name    | 351 N Main St   |