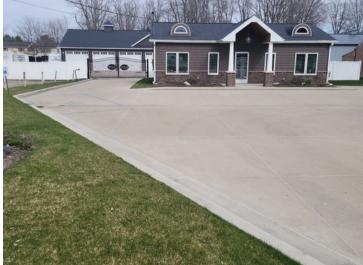

### **Listing Details | Office For Sale**

| Total Available Space | 5,120 SF  |
|-----------------------|-----------|
| Asking Price          | \$450,000 |
| Listing Price Per SF  | -         |
| Cap Rate (Actual)     | -         |
| Tax Year              | 2023      |
| Vacant                | No        |
| Available Date        | Now       |

## **Building Details**

| Sub Type             | General                  | Primary Constr. Type | Framed        |  |
|----------------------|--------------------------|----------------------|---------------|--|
| Building Status      | Existing                 | Occupancy Type       | Single Tenant |  |
| Building Size        | 5,557 SF                 | Building Class       | A             |  |
| Land Size            | 11.59 Acres / 505,026 SF | Parking Spaces       | -             |  |
| Number of Buildings  | 1                        | Parking Ratio        | -             |  |
| Number of Floors     | 1                        | Floor Size           | 1,137 SF      |  |
| Year Built/Renovated | 1974,2018                | Owner Occupied       | Yes           |  |