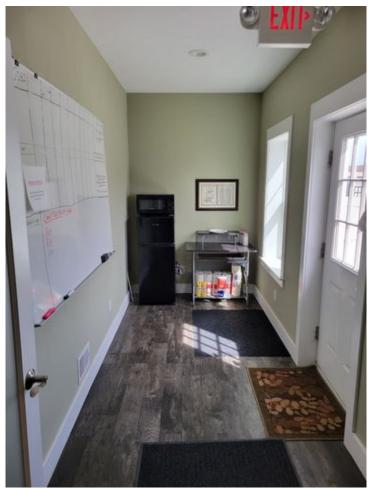

| 5,557 SF                 | Building Class       | A             |  |
| Land Size            | 11.59 Acres / 505,026 SF | Parking Spaces       | -             |  |
| Number of Buildings  | 1                        | Parking Ratio        | -             |  |
| Number of Floors     | 1                        | Floor Size           | 1,137 SF      |  |
| Year Built/Renovated | 1974,2018                | Owner Occupied       | Yes           |  |

## **Property Listings**

1 Listing | 5,120 SF | \$450,000

| Туре     | Condo | Space Use | Suite | Available Space | Rate      | Available |
|----------|-------|-----------|-------|-----------------|-----------|-----------|
| For Sale | -     | Office    | -     | 5,120 SF        | \$450,000 | Now       |

## **Additional Photos**

































## Contact