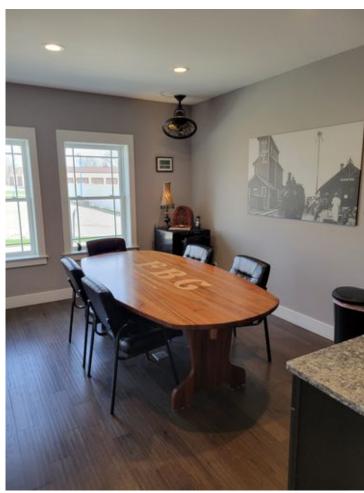

| 5,557 SF                 | Building Class       | A             |  |
| Land Size            | 11.59 Acres / 505,026 SF | Parking Spaces       | -             |  |
| Number of Buildings  | 1                        | Parking Ratio        | -             |  |
| Number of Floors     | 1                        | Floor Size           | 1,137 SF      |  |
| Year Built/Renovated | 1974,2018                | Owner Occupied       | Yes           |  |

## **Property Listings**

1 Listing | 5,120 SF | \$450,000

| Туре     | Condo | Space Use | Suite | Available Space | Rate      | Available |
|----------|-------|-----------|-------|-----------------|-----------|-----------|
| For Sale | -     | Office    | -     | 5,120 SF        | \$450,000 | Now       |

## **Additional Photos**

































## Contact