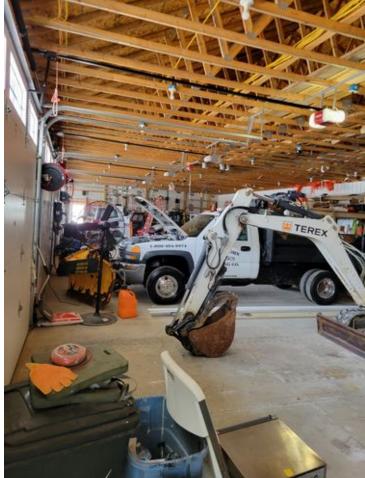

SF                 | Building Class       | A             |  |
| Land Size            | 11.59 Acres / 505,026 SF | Parking Spaces       | -             |  |
| Number of Buildings  | 1                        | Parking Ratio        | -             |  |
| Number of Floors     | 1                        | Floor Size           | 1,137 SF      |  |
| Year Built/Renovated | 1974,2018                | Owner Occupied       | Yes           |  |

## **Property Listings**

1 Listing | 5,120 SF | \$450,000

| Туре     | Condo | Space Use | Suite | Available Space | Rate      | Available |
|----------|-------|-----------|-------|-----------------|-----------|-----------|
| For Sale | -     | Office    | -     | 5,120 SF        | \$450,000 | Now       |

## **Additional Photos**

































## Contact