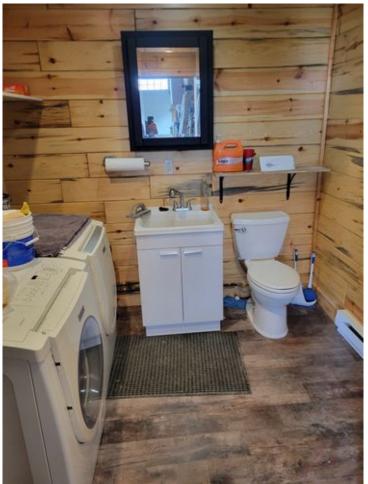

7 SF                 | Building Class       | A             |  |
| Land Size            | 11.59 Acres / 505,026 SF | Parking Spaces       | -             |  |
| Number of Buildings  | 1                        | Parking Ratio        | -             |  |
| Number of Floors     | 1                        | Floor Size           | 1,137 SF      |  |
| Year Built/Renovated | 1974,2018                | Owner Occupied       | Yes           |  |

## **Property Listings**

1 Listing | 5,120 SF | \$450,000

| Туре     | Condo | Space Use | Suite | Available Space | Rate      | Available |
|----------|-------|-----------|-------|-----------------|-----------|-----------|
| For Sale | -     | Office    | -     | 5,120 SF        | \$450,000 | Now       |

## **Additional Photos**

































## Contact