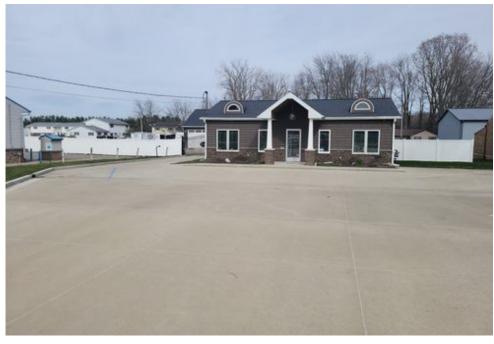

## Description

Please contact the agent for more information about this property.

## **Building Details**

| Sub Type             | General                  | Primary Constr. Type | Framed        |  |
|----------------------|--------------------------|----------------------|---------------|--|
| Building Status      | Existing                 | Occupancy Type       | Single Tenant |  |
| Building Size        | 5,557 SF                 | Building Class       | A             |  |
| Land Size            | 11.59 Acres / 505,026 SF | Parking Spaces       | -             |  |
| Number of Buildings  | 1                        | Parking Ratio        | -             |  |
| Number of Floors     | 1                        | Floor Size           | 1,137 SF      |  |
| Year Built/Renovated | 1974,2018                | Owner Occupied       | Yes           |  |