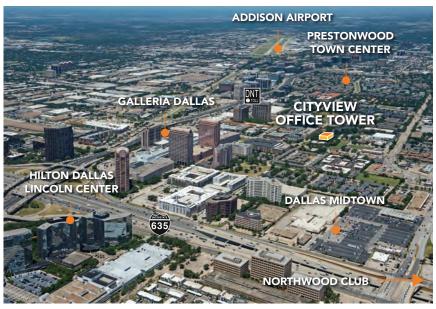

## THE LOCATION IS IMPRESSIVE.

#### **LOCATION**

is accessible from two major highways

### THE AMENITIES ARE DESIRABLE.

The amenities near **Cityview Office Tower** range from affordable dining to top-notch retail and unique entertainment opportunities.

The close proximity to **Dallas North Tollway** and **I-635** guarantees that nothing is out of reach.